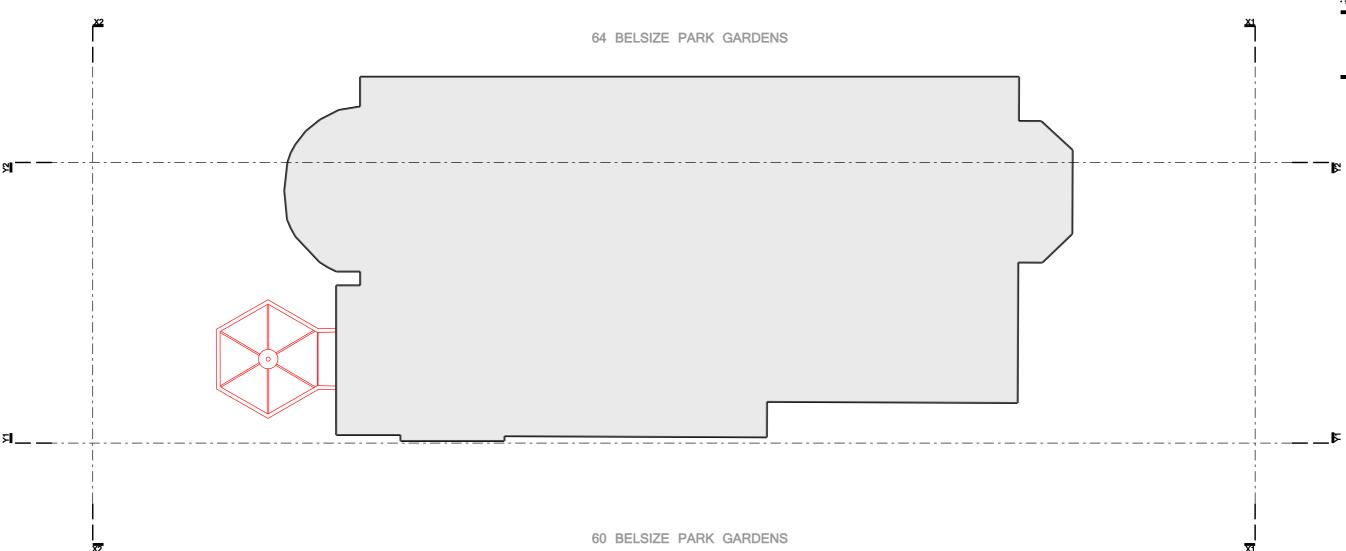

## PLANNING

| Issue | Comments | Date     |
|-------|----------|----------|
| PL-1  |          | 16 12 16 |
| PL-2  |          | 17 01 31 |

Project

62 Belsize Park Gardens

| Scale      | Drawn By | Date     |
|------------|----------|----------|
| 1:100 @ A3 | GT       | 09 11 16 |

Drawing Title

Demolition

Roof Plan

Drawing No.

097\_202 PL-2