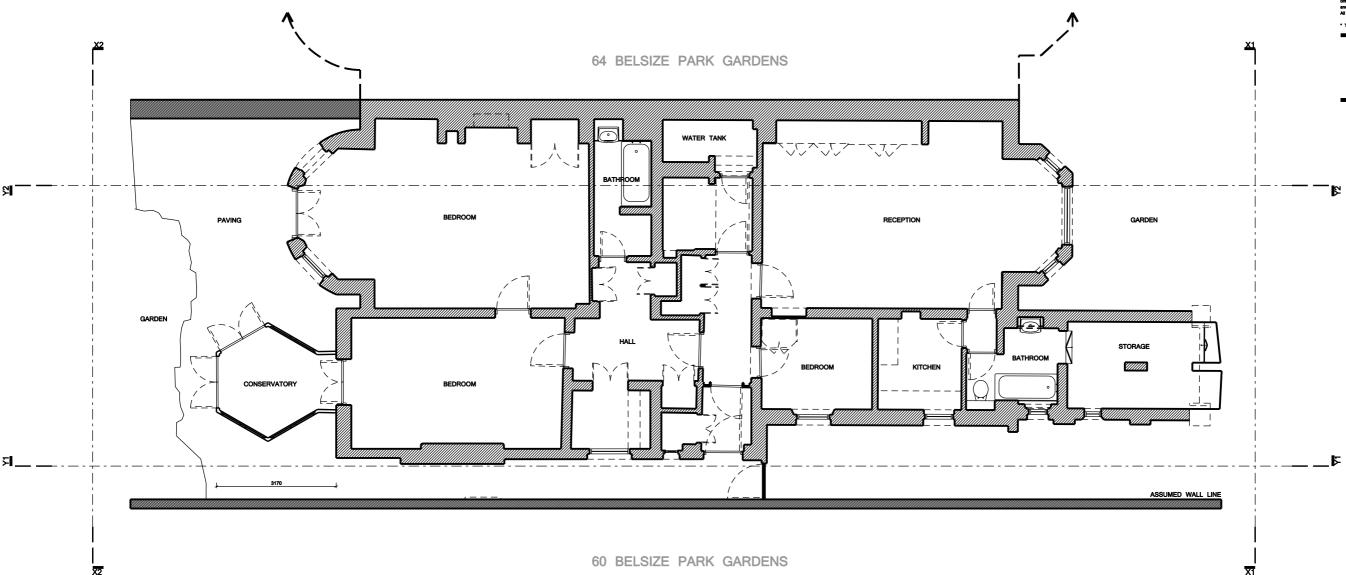

## PLANNING

| Issue | Comments | Date     |
|-------|----------|----------|
| PL-1  |          | 16 12 16 |
| PL-2  |          | 17 01 31 |

Projec

62 Belsize Park Gardens

| Scale      | Drawn By | Date  |    |
|------------|----------|-------|----|
| 1:100 @ A3 | GT       | 09 11 | 16 |

Drawing Title

Existing

Lower Ground Floor Plan

Drawing No.

097\_101 PL-2