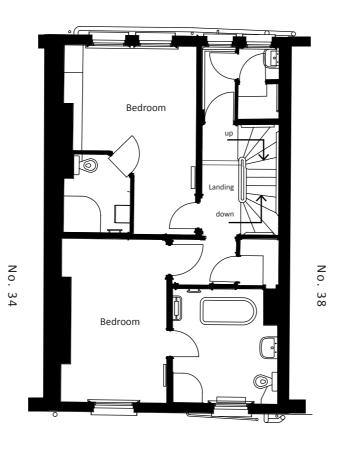

### Existing First, Second & Third Floor Plans

| Scale      | Drawn | Date     |
|------------|-------|----------|
| 1:100 @ A3 | ML    | 31.01.17 |

Drawing No Revision
05 01

These drawings are intended for planning use only.

All dimensions should be checked and verified on site before construction.

Drawings remain copyright of Future Planning & Development Ltd.

Rear Elevation

Section Through No. 36