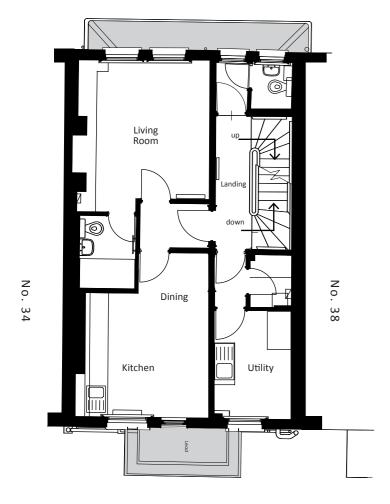

### Existing First, Second & Third Floor Plans

| Scale      | Drawn | Date     |
|------------|-------|----------|
| 1:100 @ A3 | ML    | 31.01.17 |

Drawing No Revision
05 01

These drawings are intended for planning use only.

All dimensions should be checked and verified on site before construction.

Drawings remain copyright of Future Planning & Development Ltd.

Rear Elevation

Section Through No. 36