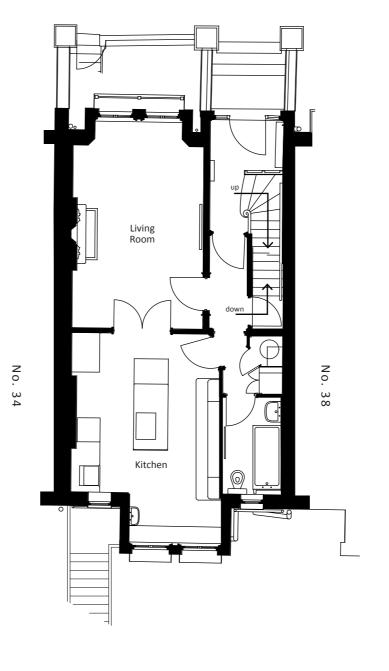

#### **Existing Lower & Upper Ground Floors**

| Scale      | Drawn | Date     |
|------------|-------|----------|
| 1:100 @ A3 | ML    | 31.01.17 |
|            |       |          |

| Drawing No | Revision |
|------------|----------|
| 04         | 01       |

These drawings are intended for planning use only.

All dimensions should be checked and verified on site before construction.

Drawings remain copyright of Future Planning & Development Ltd.

**Lower Ground Floor** 