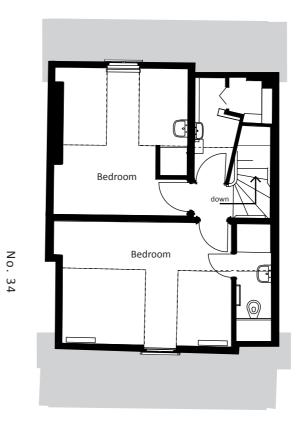

Scale = 1:100 @ A3

PRIMROSE GARDENS PRIMROSE GARDENS PRIMROSE GARDENS

First Floor Second Floor Third Floor

### Existing First, Second & Third Floor Plans

| Scale      | Drawn | Date     |
|------------|-------|----------|
| 1:100 @ A3 | ML    | 31.01.17 |

Drawing No Revision
05 01

These drawings are intended for planning use only.