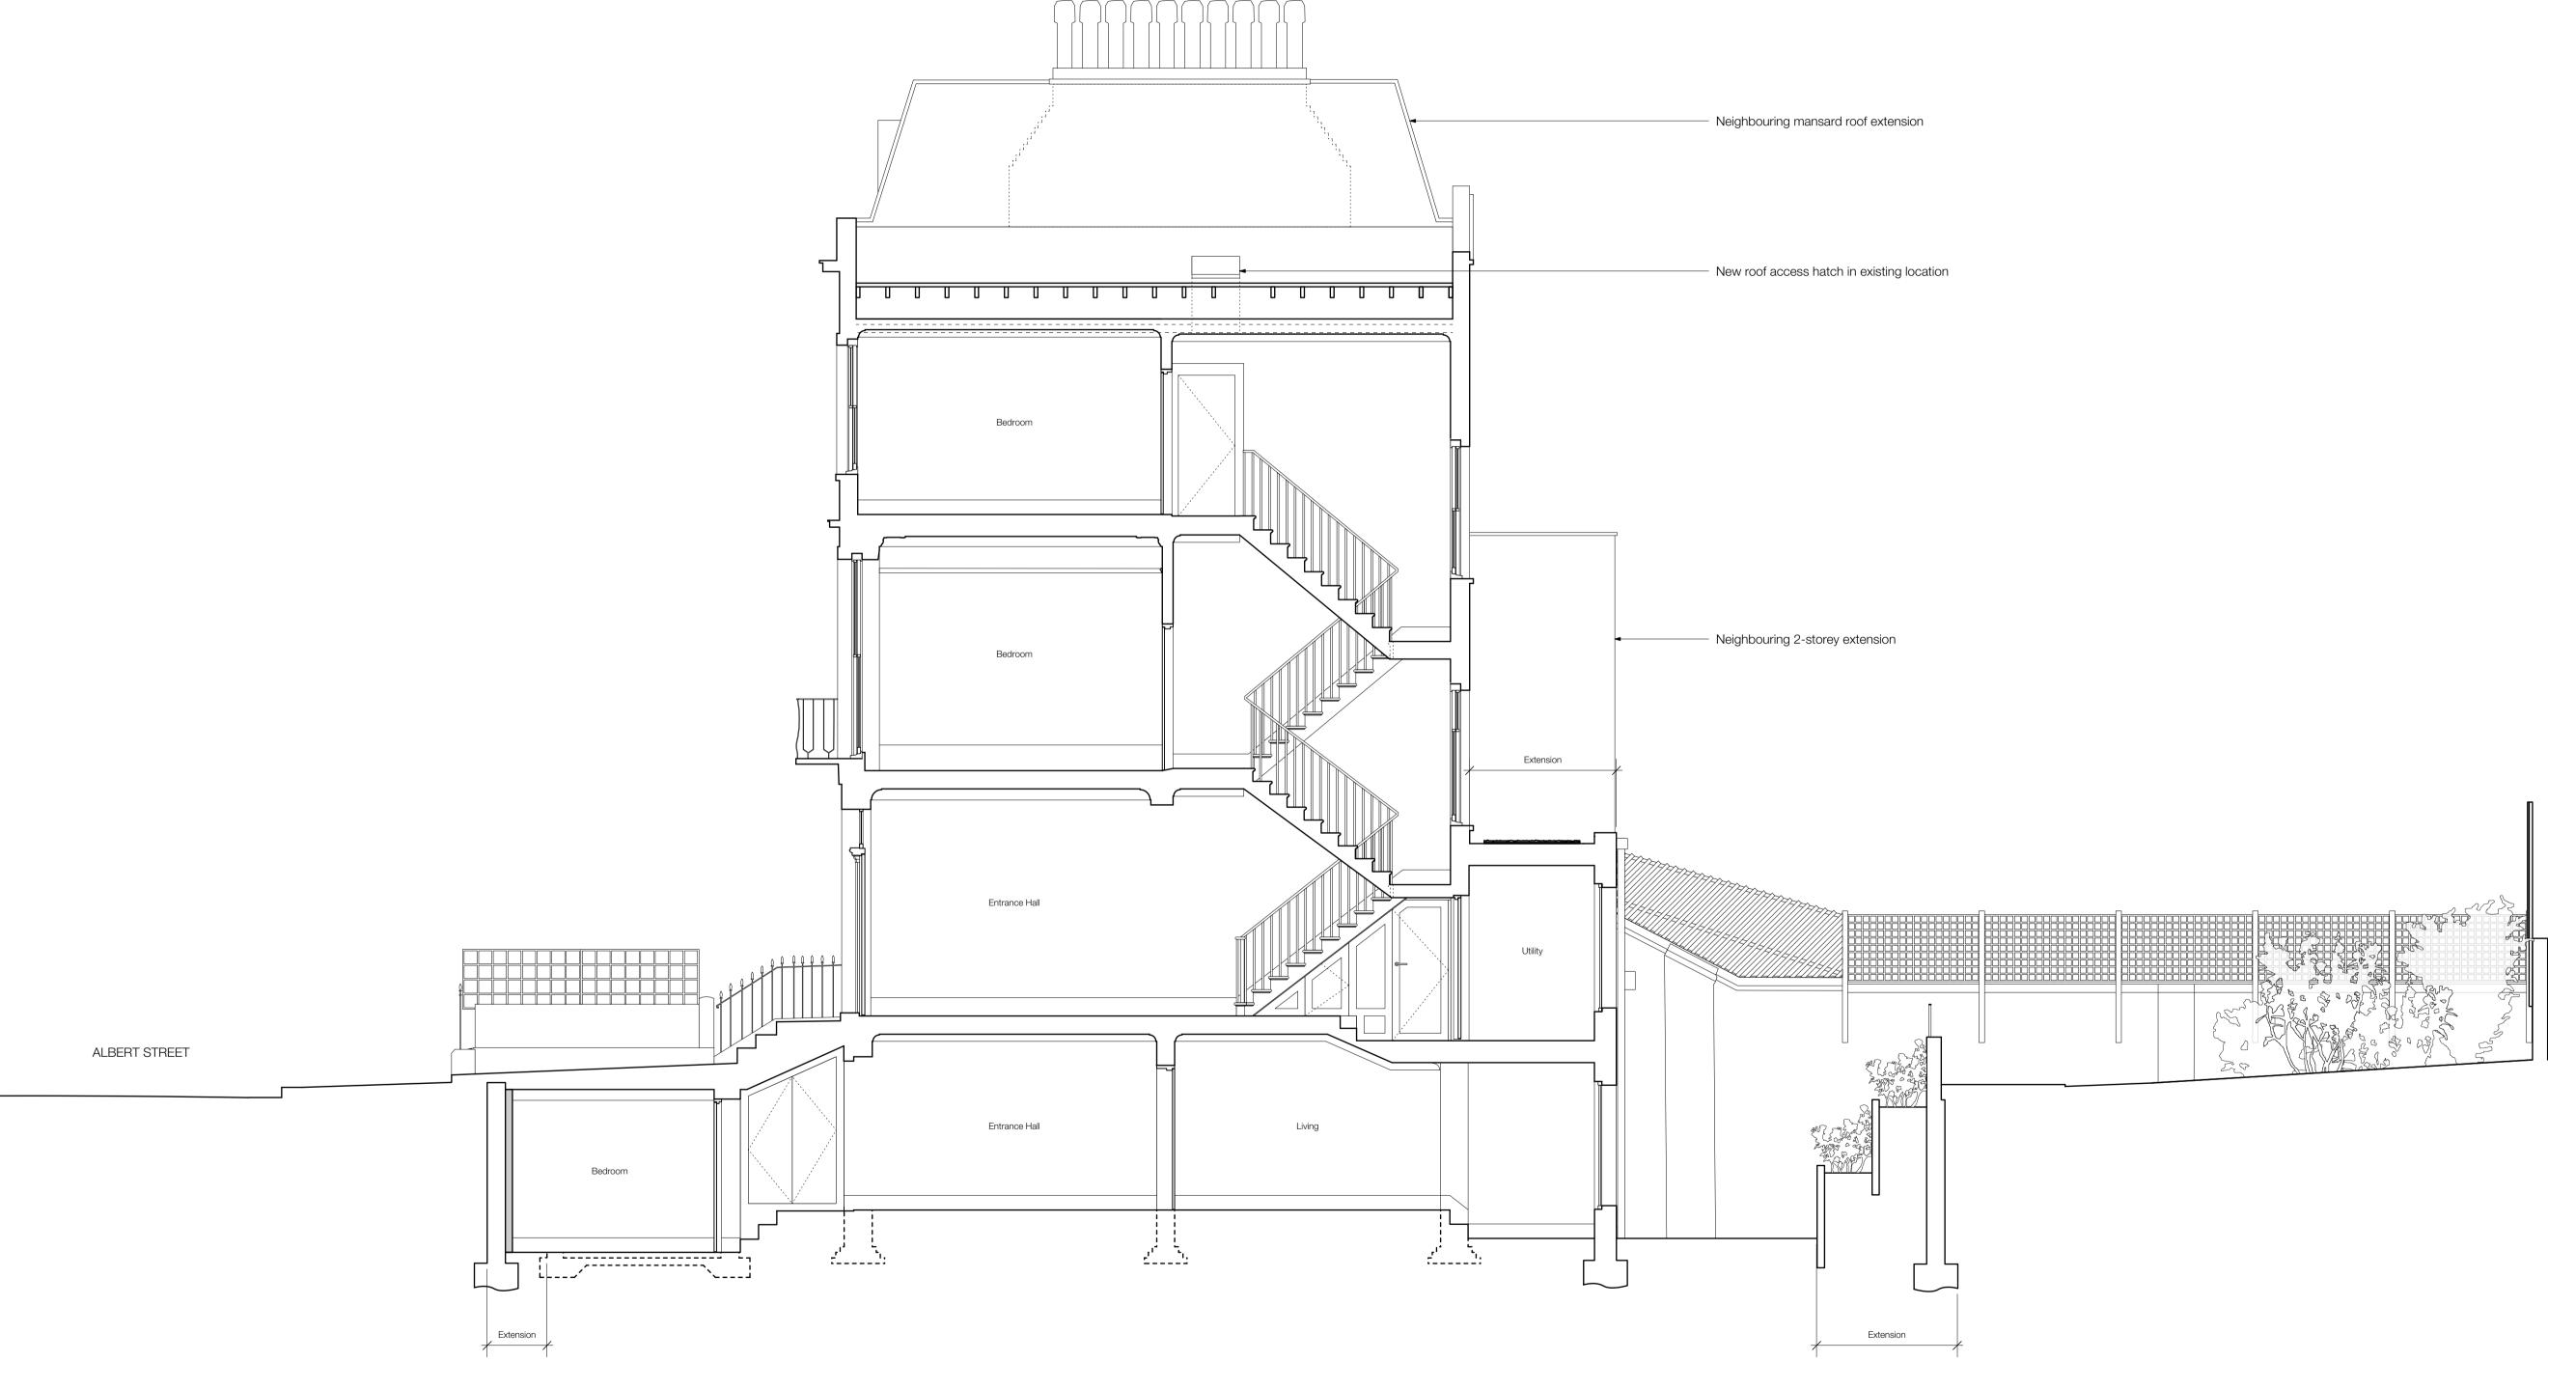

This drawing and design is the copyright of inside out architecture Itd and is not to be used for any purpose without their consent.

Proposed Section BB 1:50

PLANNING SUBMISSION

insideout

6-8 Cole Street London SE1 4YH t 020 7367 6831 w www.io-a.com

Proposed Section BB

Mr & Mrs Morgan

47 Albert Street

P1604\_P\_291 Date: Jan 17 Scale: 1:50@A1