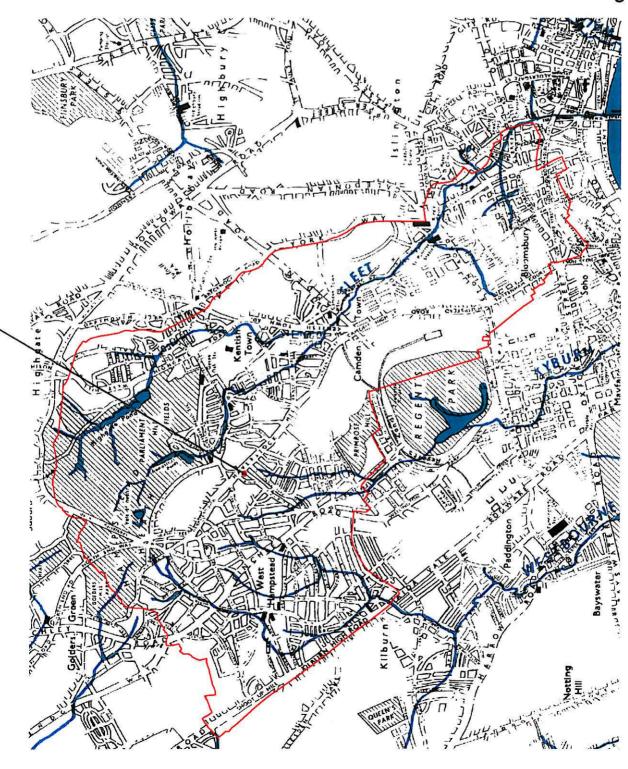

9.2 Monitoring

| P P C P C P C P C P C P C P C P C P C P |  |
|-----------------------------------------|--|

9.3 Watercourses

FIGURE 11

213923

Camden Geological, Hydrogeological and Hydrological Study Watercourses

-ORNAN COURT

Source - Barton, Lost Rivers of London