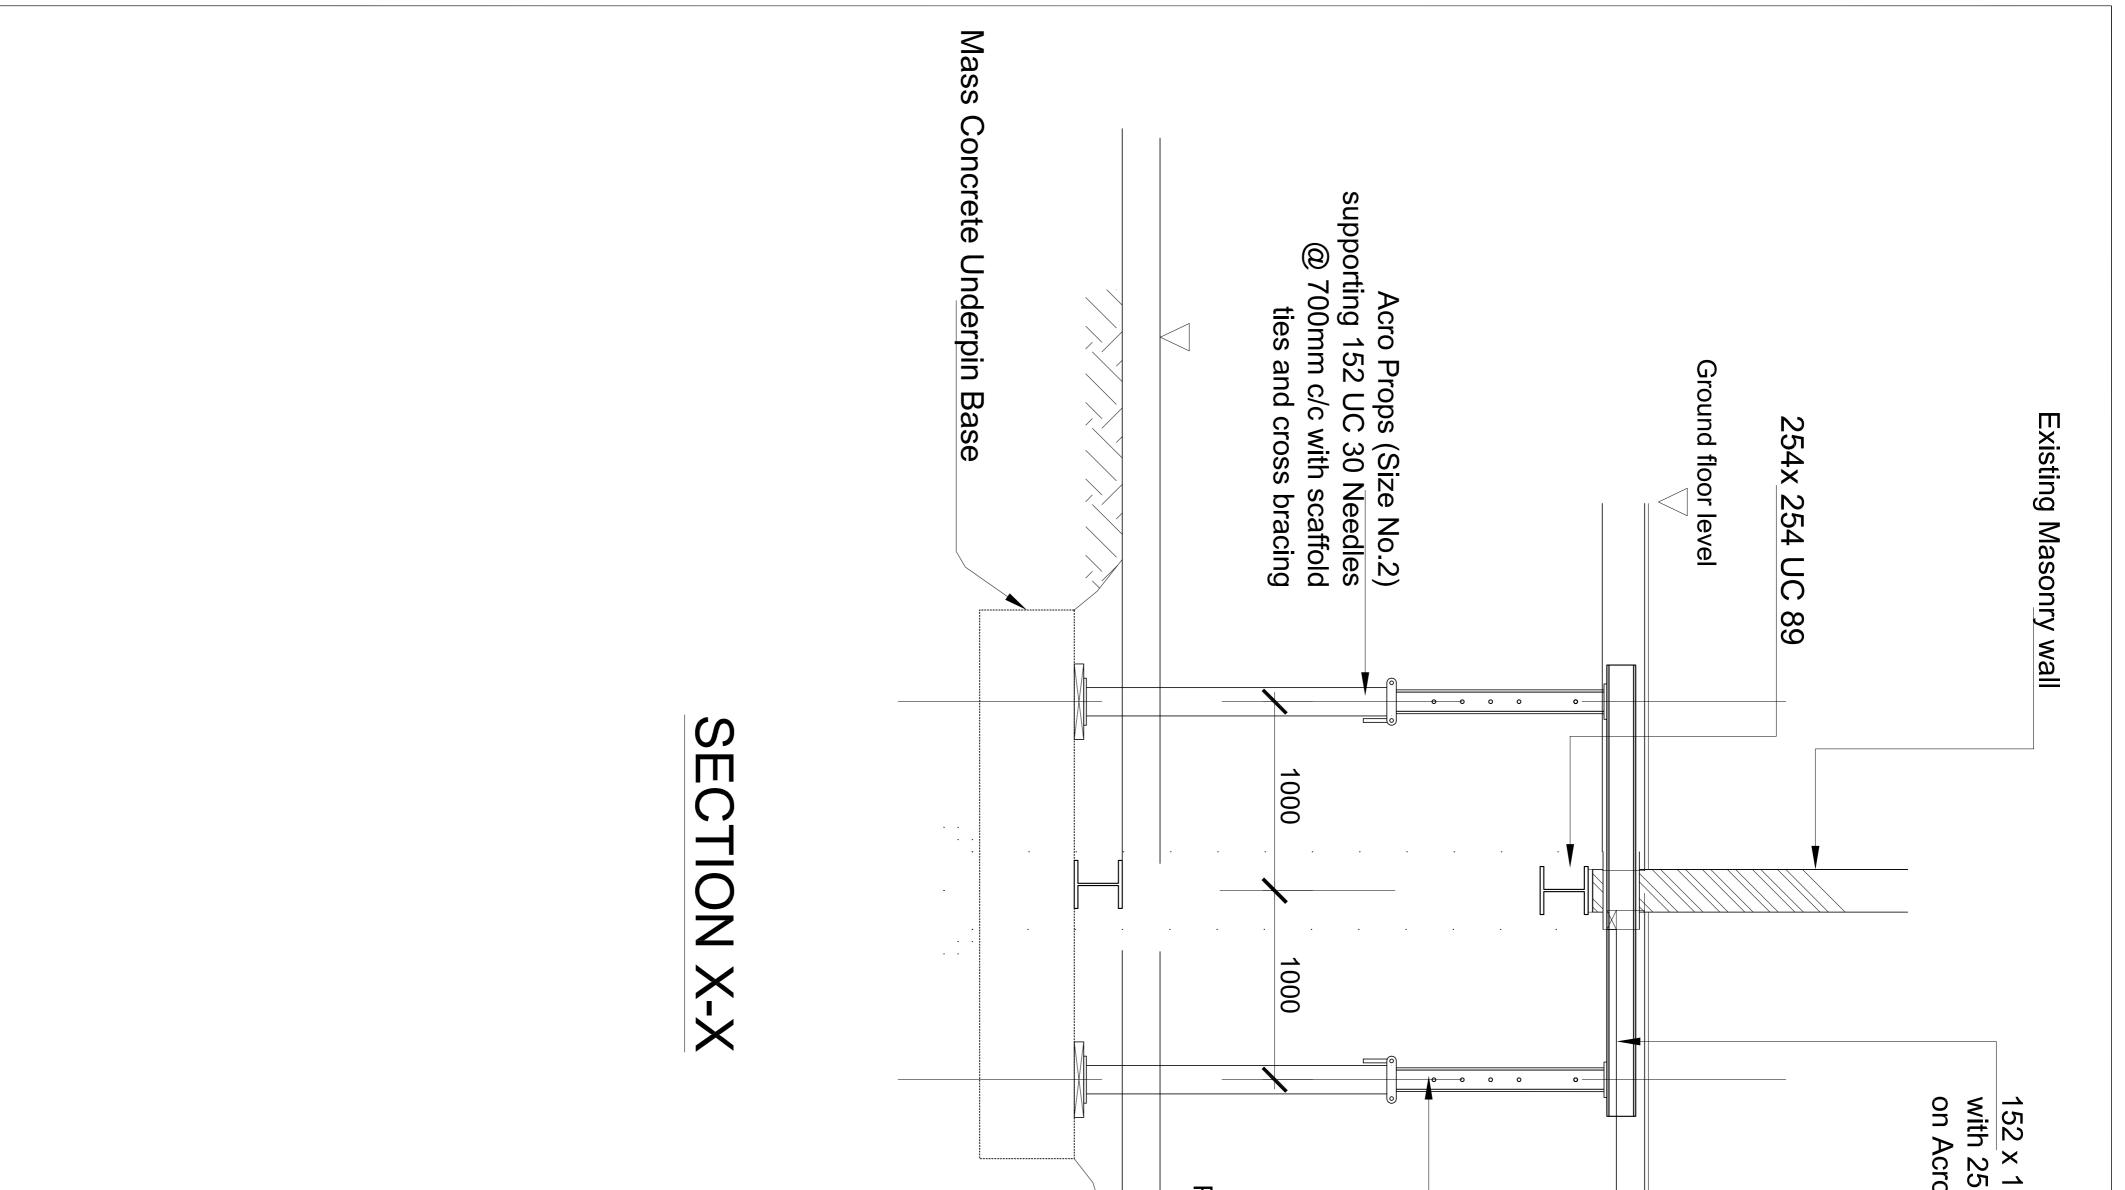

152 x 152 UC 30 Needles @ 700mm c/c with 25mm dry pack to brickwall and on Acro Props (Prop Size No.2)

Ground floor level

Acro Props (Size No.2) supporting 152 UC 30 Needles @ 700mm c/c with scaffold ties and cross bracing