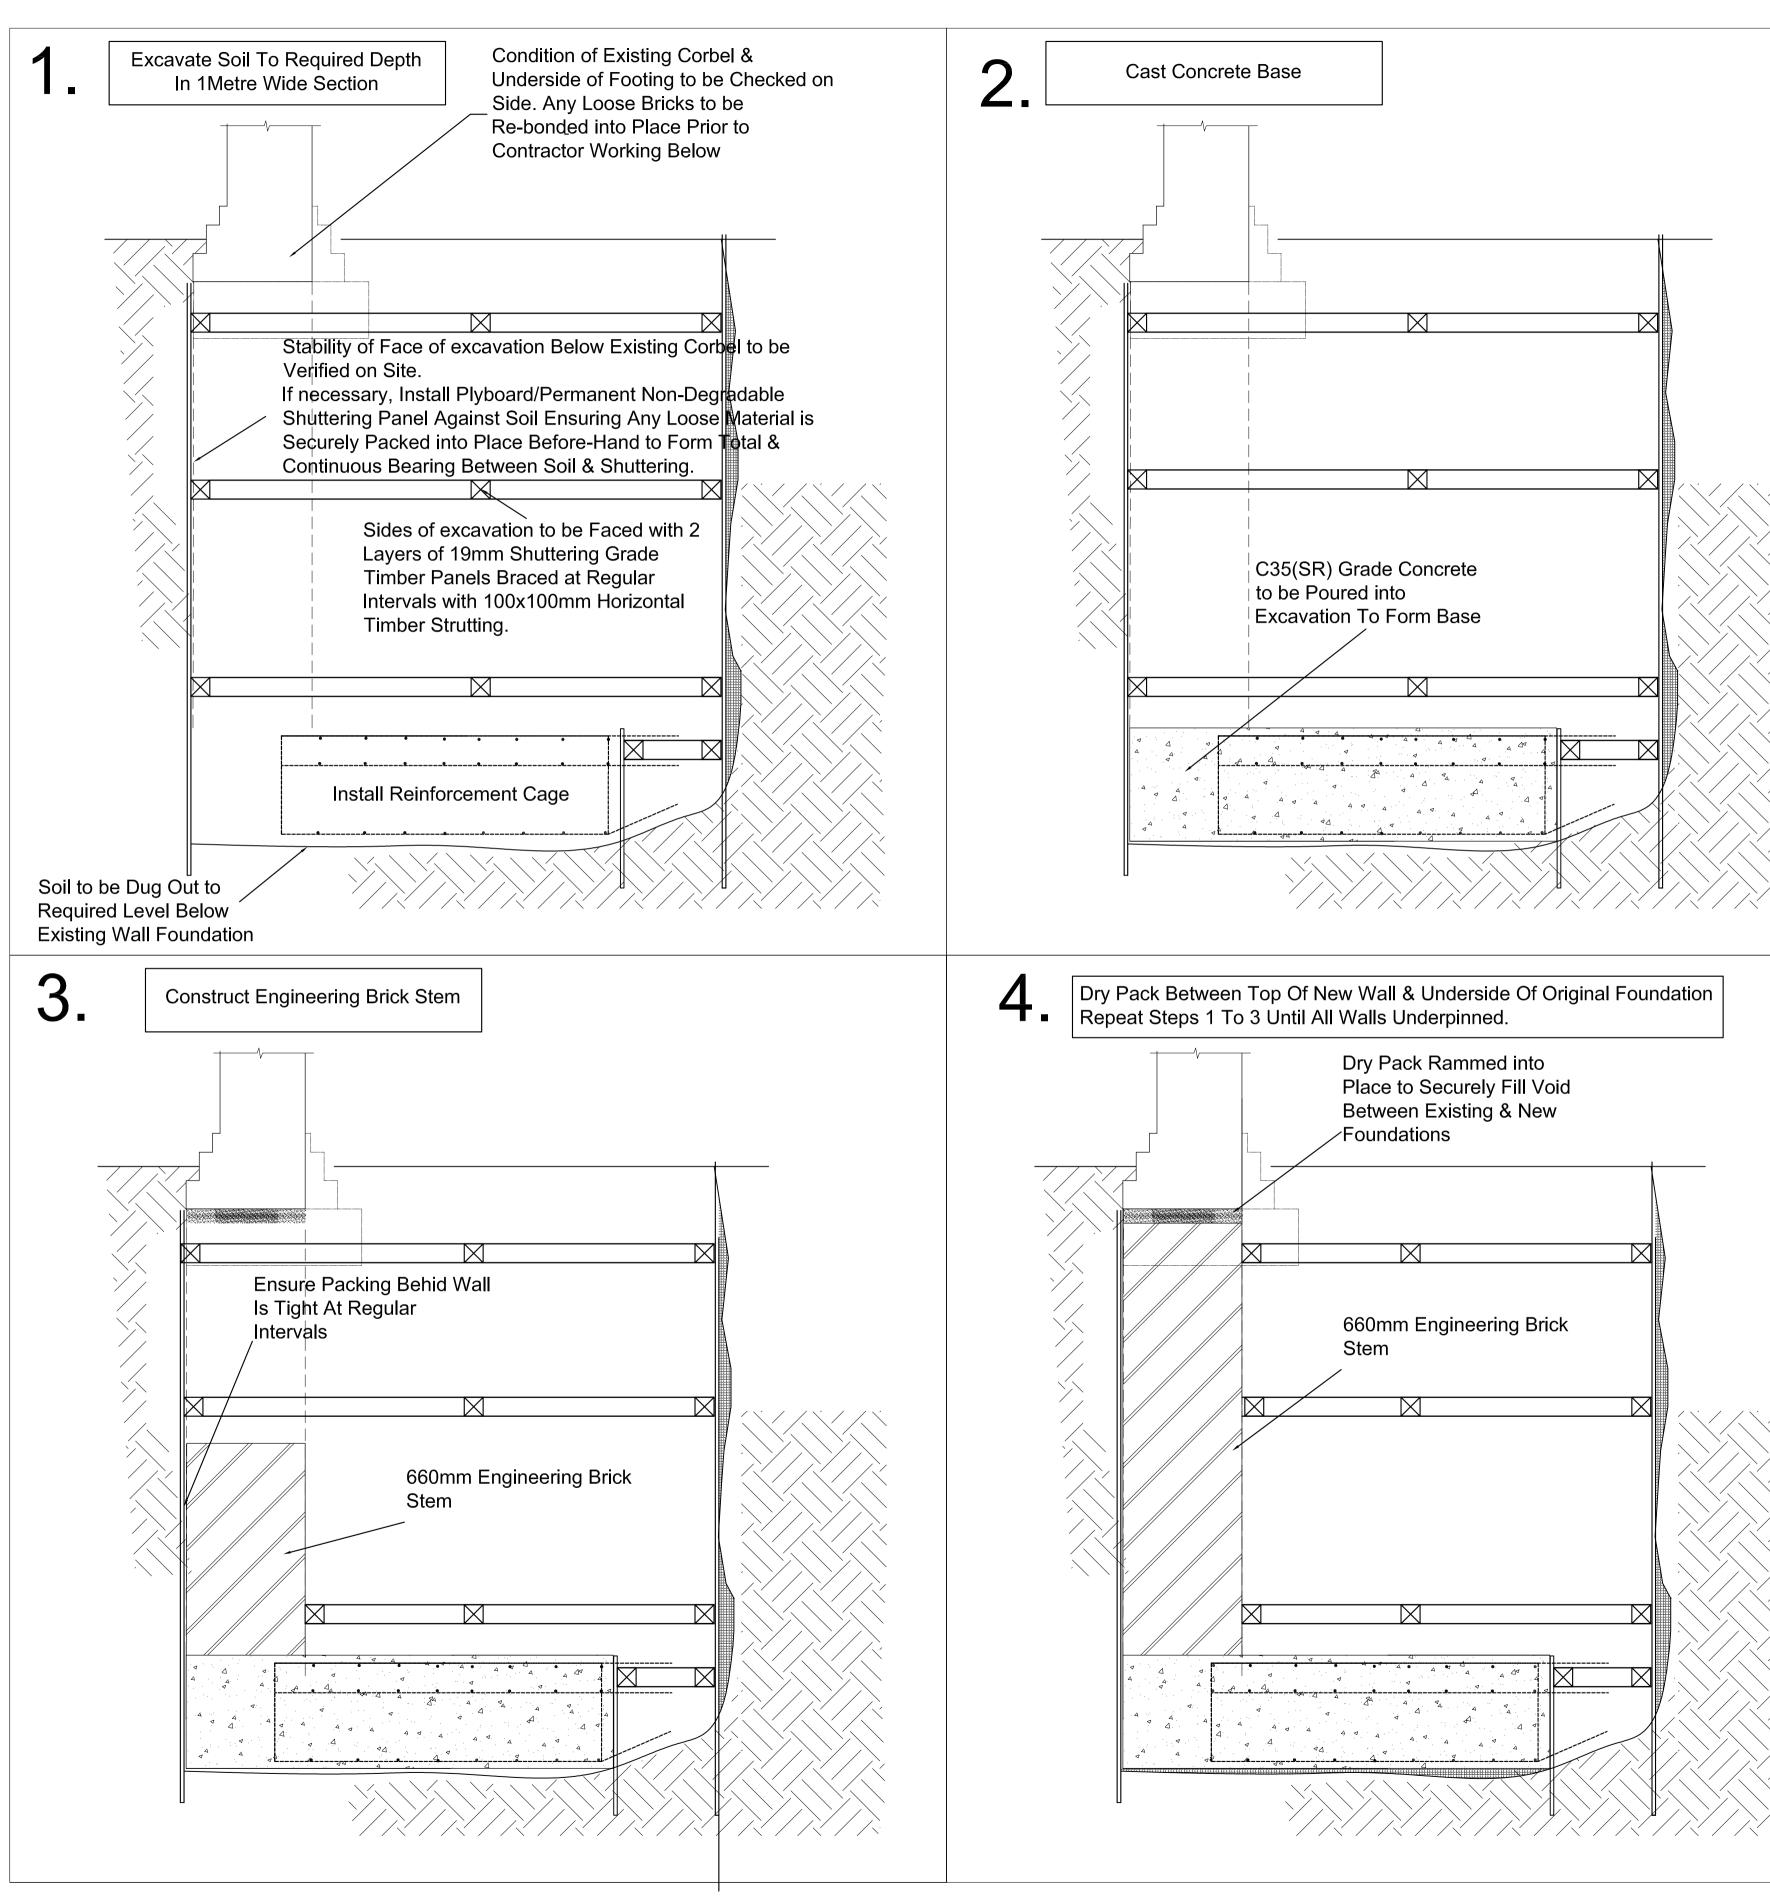

|                                                                                                                                                |                                                                                                                                                              |     |                     |                                                                                            |                                                                                                                                                                 | On                                                                                  |                                                                                       |                                                                                        |                                                              |                                                                                                                                          |                                                                                                                                                                   |                                                                              |                                                                                                                        |                                                                                            |                                                  |                                                                                                                |                                   |
|------------------------------------------------------------------------------------------------------------------------------------------------|--------------------------------------------------------------------------------------------------------------------------------------------------------------|-----|---------------------|--------------------------------------------------------------------------------------------|-----------------------------------------------------------------------------------------------------------------------------------------------------------------|-------------------------------------------------------------------------------------|---------------------------------------------------------------------------------------|----------------------------------------------------------------------------------------|--------------------------------------------------------------|------------------------------------------------------------------------------------------------------------------------------------------|-------------------------------------------------------------------------------------------------------------------------------------------------------------------|------------------------------------------------------------------------------|------------------------------------------------------------------------------------------------------------------------|--------------------------------------------------------------------------------------------|--------------------------------------------------|----------------------------------------------------------------------------------------------------------------|-----------------------------------|
|                                                                                                                                                |                                                                                                                                                              |     |                     |                                                                                            |                                                                                                                                                                 |                                                                                     |                                                                                       |                                                                                        |                                                              |                                                                                                                                          |                                                                                                                                                                   |                                                                              |                                                                                                                        |                                                                                            |                                                  |                                                                                                                |                                   |
| Date:<br>Lng:<br>Job N<br>Projec                                                                                                               | VICITUM<br>Consulting<br>4 Edward<br>Tel: 020-<br>6 Hale Lo<br>Tel: 020-                                                                                     | Rev | Title:              | 13.<br>PI<br>AI<br>TH<br>14.                                                               | 12.<br>PI<br>QI<br>RI                                                                                                                                           | 11.<br>BF<br>B/<br>YI                                                               | 10.<br>EX<br>EX                                                                       | 9.Al<br>GI<br>RI                                                                       | 8.FC                                                         | 7.W<br>Al<br>EX<br>SU<br>TH<br>Al<br>SC<br>KI                                                                                            | 6. EX<br>NI<br>FU<br>CO<br>EX                                                                                                                                     | 5.R/<br>BI<br>Al                                                             | 4.CC<br>BH<br>FC<br>BI<br>OJ                                                                                           | 3. NI<br>Al<br>OI                                                                          | 2.C/                                             | 1. W<br>EX<br>DI<br>ST                                                                                         |                                   |
| 28.04.2016     Sheet No. Rev       GO     Scale: 1:50@A1     Sheet No.       lo:     16.280     -       :t:     Ornan Court, Belsize Park, NW3 | LIN KEASTON ASSOCIATES<br>Iting Civil & Structural Engineers<br>20-7837 5377 Fax: 020-7837 3211<br>≥ Lane, London NW7 3NX<br>20-8959 1666 Fax: 020-8906 8503 |     | Construction Method | NO CONCRETE IS TO BE<br>ACED WHEN THE AMBIENT<br>R TEMPERATURE IS LESS<br>IAN 5 DEGREES C. | READY MIX CONCRETE<br>UST BE OBTAINED FROM A<br>ANT WHICH HOLDS A<br>JRRENT CERTIFICATE OF<br>CCREDITATION UNDER THE<br>JALITY SCHEME FOR<br>EADY MIX CONCRETE. | REINFORCEMENT SHALL<br>E TO BS-8110 WITH MAIN<br>ARS TO BE GRADE 460 (HIGH<br>ELD). | ). TRIAL PIT TO BE<br>EXCAVATED TO CONFIRM<br>EXISTANCE OF ANY EXISTING<br>STRUCTURE. | ALL NEW CONCRETE BELOW<br>GROUND TO BE SULPHATE<br>RESISTING CEMENT CONC.<br>GRADE 35. | .FOUNDATIONS TO BE 1000mm<br>WIDE UNLESS NOTED<br>OTHERWISE. | WHENADJACENTSECTIONSAREOPENEDUPTHEEXPOSEDCONCRETESURFACESSHOULDBETHOROUGHLYCLEANEDOFALLLOOSEMATERIAL&SCABBLEDTOFORMA GOODKEY.KEY.KEY.KEY | 5. ENSURE GROUND BEHIND<br>NEW FOUNDATION & WALL IS<br>FULLY BACKFILLED AND<br>COMPACTED. CHECK AT<br>REGULAR INTERVALS TO<br>ENSURE THIS DURING<br>CONSTRUCTION. | RAM IN DRY PACK MORTAR<br>BETWEEN NEW STRUCTURE<br>AND ANY EXISTING FOOTING. | DNSTRUCT<br>RICKWORK/BLOCKWORK TO<br>ITHIN 75mm OF SOFFIT<br>DOTING & ALLOW FOR<br>DNDING INTO NEXT SECTION<br>F WALL. | 3. NEVER EXCAVATE TWO<br>ADJACENT STRIPS WITHOUT<br>ALLOWING 3 DAYS BETWEEN<br>OPERATIONS. | CAST NEW CONCRETE AND<br>ALLOW 24 HOURS TO CURE. | 1. WORKING IN STRIPS NOT<br>EXCEEDING 1M LONG<br>EXCAVATE TO REQUIRED<br>DEPTH ADJACENT EXISTING<br>STRUCTURE. | EXCAVATION FOR RETAINING<br>WALLS |

### EXCAVATION FOR REINFORCED CONCRETE RETAINING WALLS

- 1. WORKING IN STRIPS NOT EXCEEDING 1M LONG EXCAVATE TO REQUIRED DEPTH ADJACENT EXISTING STRUCTURE.
- 2. CAST NEW CONCRETE BASE AND ALLOW 24 HOURS TO CURE. STARTER BARS TO EXTEND 40d ABOVE BASE FOR LAPPING PURPOSES (SEE DETAILS FOR BAR SIZES).
- 3. VERTICAL & HORIZONTAL REINFORCEMENT TO BE CONSTRUCTED IN ACCORDANCE WITH DESIGN INFORMATION AND ANY REINFORCEMENT SCHEDULES PROVIDED BY THE ENGINEER.
- 4. SHUTTERING & PROPPING TO BE DESIGNED BY CONTRACTOR.
- 5. CAST NEW CONCRETE WALL ENSURING GROUND BEHIND NEW FOUNDATION & WALL IS FULLY BACKFILLED AND COMPACTED. CHECK AT REGULAR INTERVALS TO ENSURE THIS DURING CONSTRUCTION.
- 6. NEVER EXCAVATE TWO ADJACENT STRIPS WITHOUT ALLOWING 3 DAYS BETWEEN OPERATIONS.
- 7. WHEN ADJACENT SECTIONS ARE OPENED UP THE EXPOSED CONCRETE SURFACES SHOULD BE THOROUGHLY CLEANED OF ALL LOOSE MATERIAL & SCABBLED TO FORM A GOOD KEY
- 8. ALL REASONABLE CARE IS TO BE TAKEN TO PREVENT INJURIES TO PERSONS WORKING NEAR EXPOSED BARS ETC. (THREADED COUPLERS WOULD BE SUITABLE).
- 9. FOUNDATIONS TO BE 1200mm WIDE UNLESS NOTED OTHERWISE.
- 10. ALL NEW CONCRETE BELOW GROUND TO BE SULPHATE RESISTING CEMENT CONC. GRADE
- 11. TRIAL PIT TO BE EXCAVATED TO CONFIRM EXISTANCE OF ANY EXISTING STRUCTURE.
- 12. REINFORCEMENT SHALL BE TO EC2 WITH BARS TO BE GRADE 500.
- 13. READY MIX CONCRETE MUST BE OBTAINED FROM A PLANT THAT HOLDS A CURRENT CERTIFICATE OF ACCREDITATION UNDER THE QUALITY SCHEME FOR READY MIX CONCRETE.
- 14. NO CONCRETE IS TO BE PLACED WHEN THE AMBIENT AIR TEMPERATURE IS LESS THAN 5 DEGREES C.