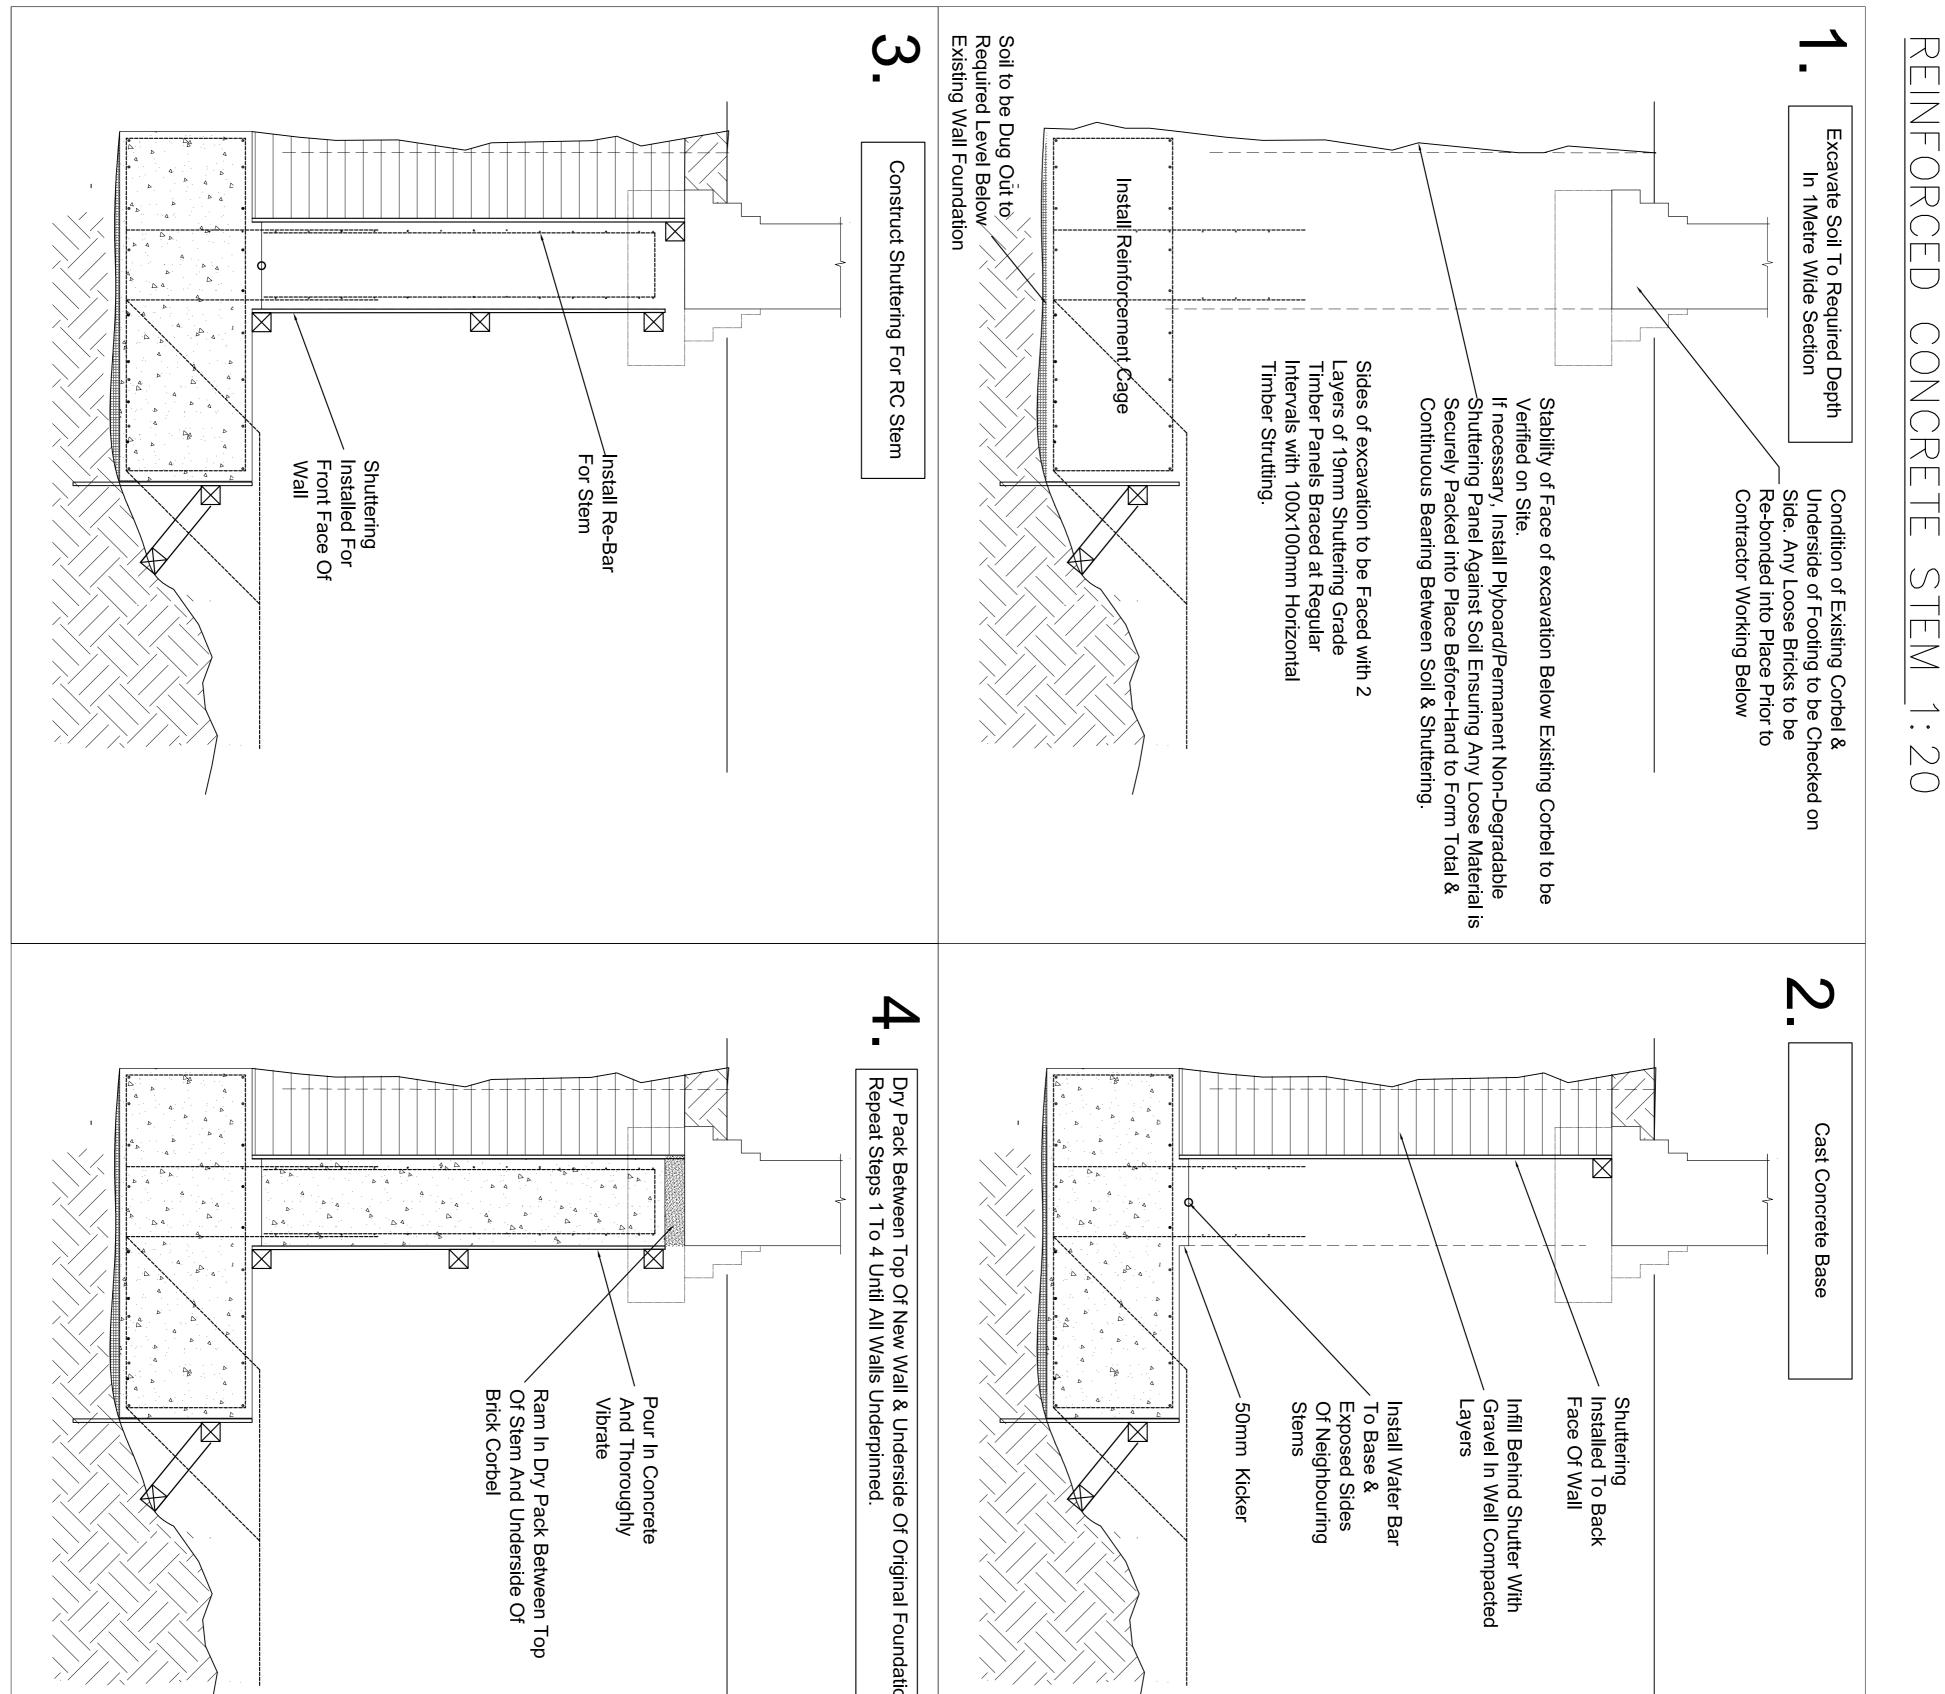

# STANDARD UNDERPINNING REINFORCED CONCRETE S

 $\bigcirc$ 

QUENCE

 $\bigcirc$ 

CONSTRUCTION

 $\geq$ 

 $\mathcal{O}$ 

FOR

# BRICK STEM 1:20

## STANDARD UNDERPINNING SEQUENCE OF CONSTRUCTION DETAILS FOR

### EXCAVATION FOR REINFORCED CONCRETE RETAINING WALLS

- 1. WORKING IN STRIPS NOT EXCEEDING 1M LONG EXCAVATE TO REQUIRED DEPTH ADJACENT EXISTING STRUCTURE.
- 2. CAST NEW CONCRETE BASE AND ALLOW 24 HOURS TO CURE. STARTER BARS TO EXTEND 40d ABOVE BASE FOR LAPPING PURPOSES (SEE DETAILS FOR BAR SIZES).
- 3. VERTICAL & HORIZONTAL REINFORCEMENT TO BE CONSTRUCTED IN ACCORDANCE WITH DESIGN INFORMATION AND ANY REINFORCEMENT SCHEDULES PROVIDED BY THE ENGINEER.
- 4. SHUTTERING & PROPPING TO BE DESIGNED BY CONTRACTOR.
- 5. CAST NEW CONCRETE WALL ENSURING GROUND BEHIND NEW FOUNDATION & WALL IS FULLY BACKFILLED AND COMPACTED. CHECK AT REGULAR INTERVALS TO ENSURE THIS DURING CONSTRUCTION.
- 6. NEVER EXCAVATE TWO ADJACENT STRIPS WITHOUT ALLOWING 3 DAYS BETWEEN OPERATIONS.
- 7. WHEN ADJACENT SECTIONS ARE OPENED UP THE EXPOSED CONCRETE SURFACES SHOULD BE THOROUGHLY CLEANED OF ALL LOOSE MATERIAL & SCABBLED TO FORM A GOOD KEY
- 8. ALL REASONABLE CARE IS TO BE TAKEN TO PREVENT INJURIES TO PERSONS WORKING NEAR EXPOSED BARS ETC. (THREADED COUPLERS WOULD BE SUITABLE).
- 9. FOUNDATIONS TO BE 1200mm WIDE UNLESS NOTED OTHERWISE.
- 10. ALL NEW CONCRETE BELOW GROUND TO BE SULPHATE RESISTING CEMENT CONC. GRADE
- 11. TRIAL PIT TO BE EXCAVATED TO CONFIRM EXISTANCE OF ANY EXISTING STRUCTURE.
- 12. REINFORCEMENT SHALL BE TO EC2 WITH BARS TO BE GRADE 500.
- 13. READY MIX CONCRETE MUST BE OBTAINED FROM A PLANT THAT HOLDS A CURRENT CERTIFICATE OF ACCREDITATION UNDER THE QUALITY SCHEME FOR READY MIX CONCRETE.
- 14. NO CONCRETE IS TO BE PLACED WHEN THE AMBIENT AIR TEMPERATURE IS LESS THAN 5 DEGREES C.