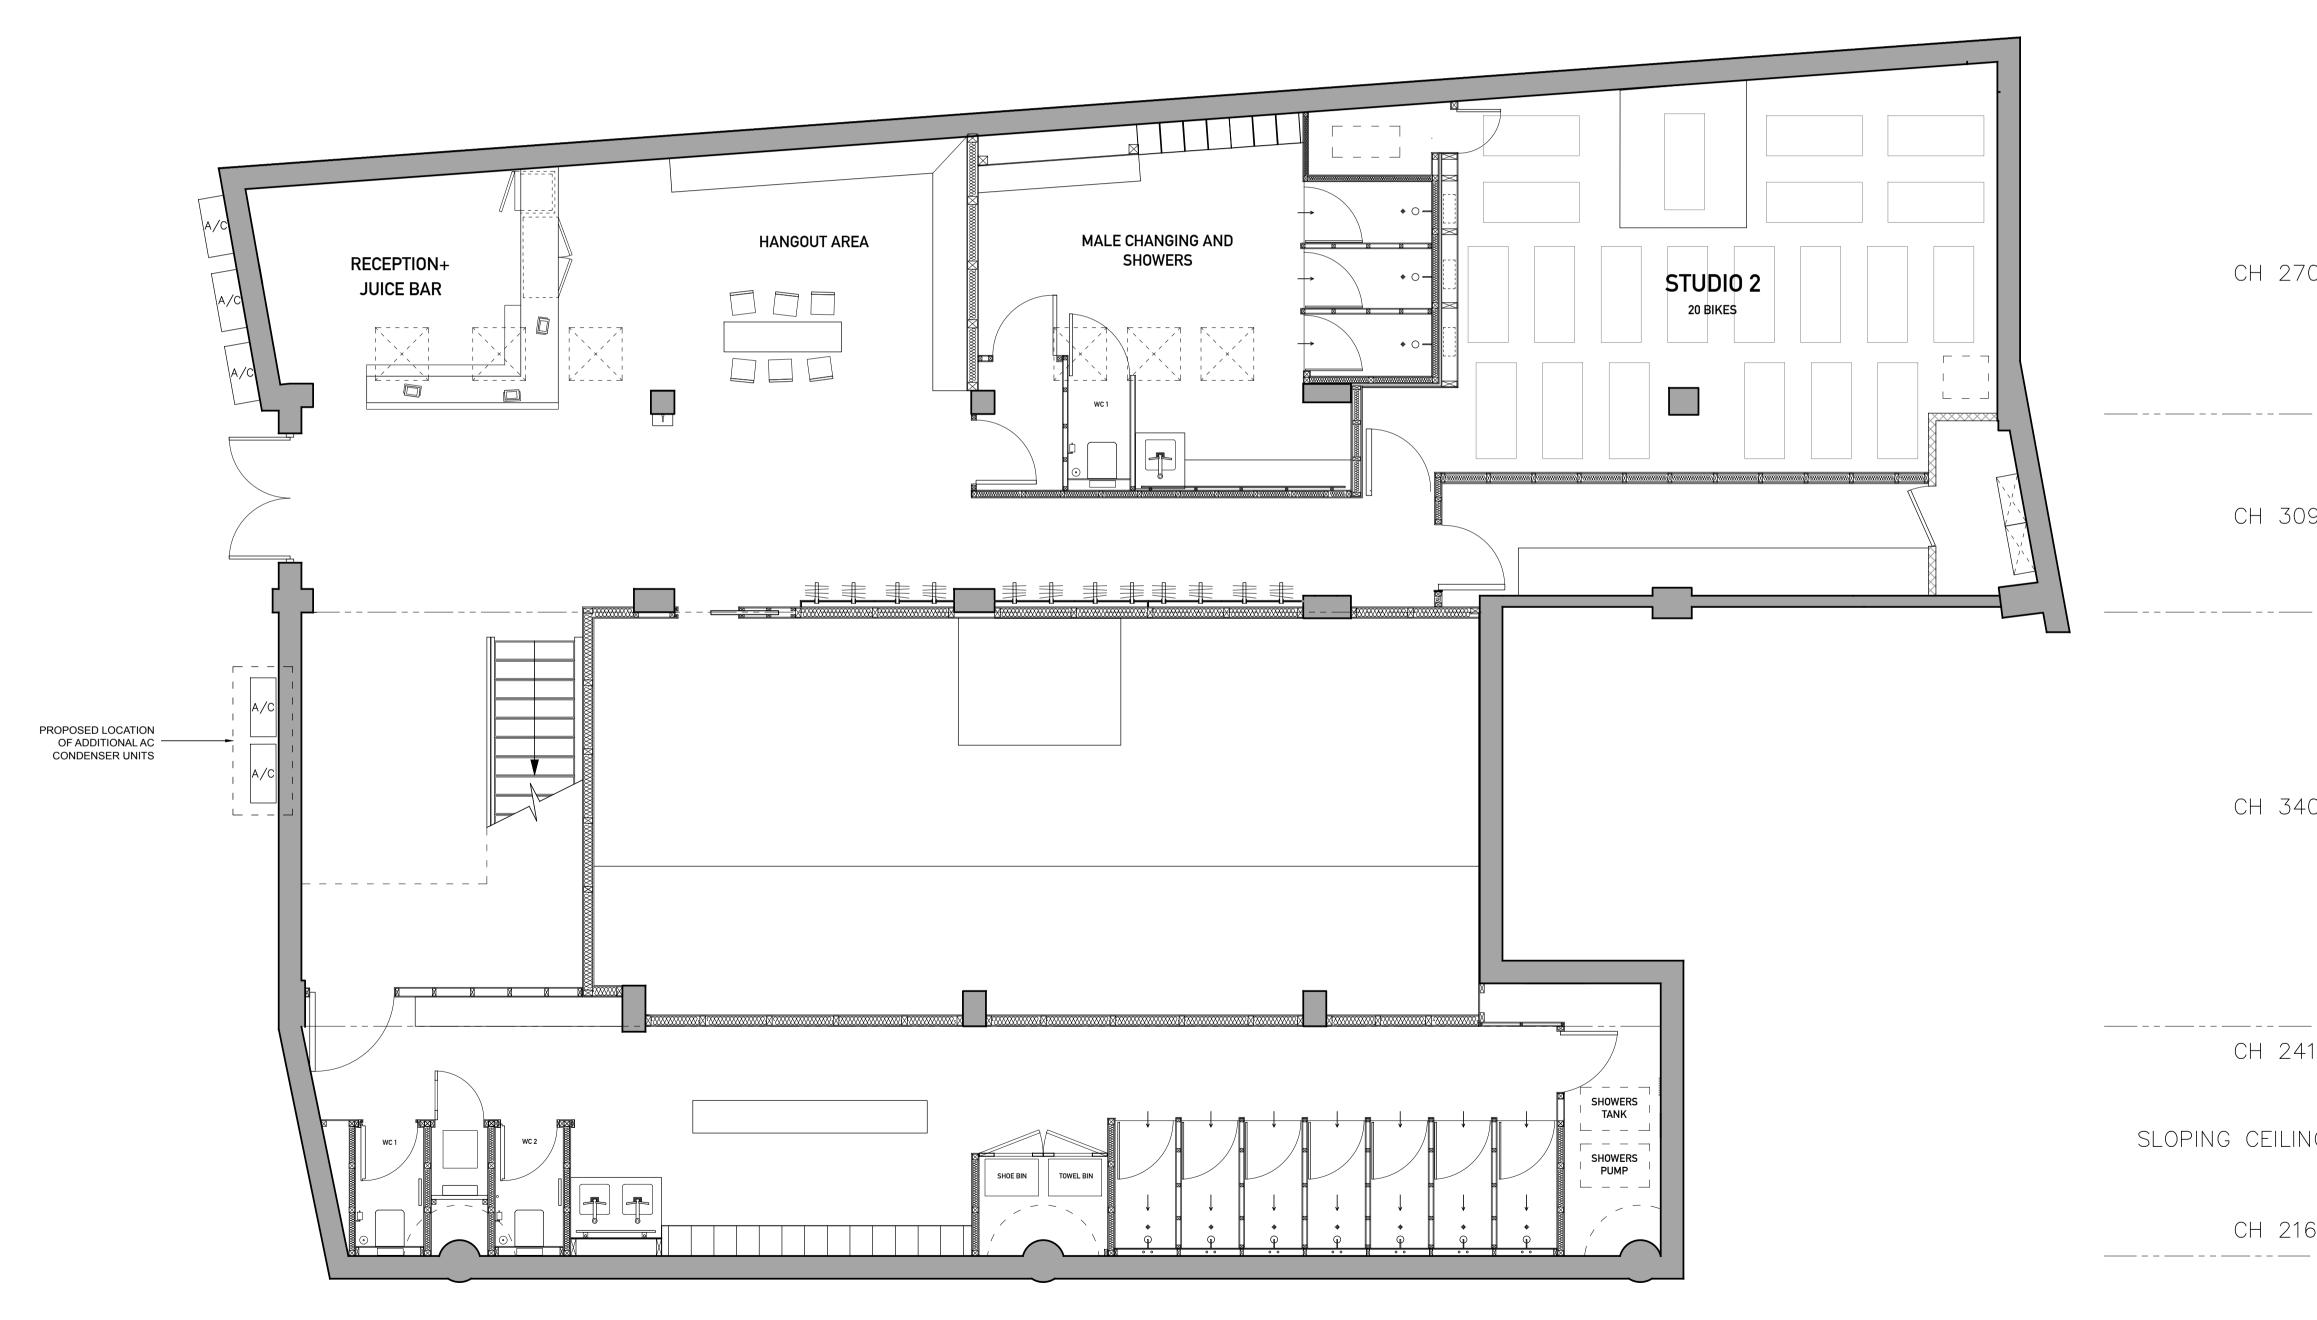

## **GROUND FLOOR**

| a revised version is issued<br>4. All dimensions in mm's<br>Copyright Reserved<br>This drawing and its subject matter are the confidential<br>property of Wicklow & Delancey and shall not be copied,<br>reproduced, used or disclosed to others without the prior<br>written authority of Wicklow & Delancey | s<br>ct matter are the confidential<br>ancey and shall not be copied,<br>sed to others without the prior |
|---------------------------------------------------------------------------------------------------------------------------------------------------------------------------------------------------------------------------------------------------------------------------------------------------------------|----------------------------------------------------------------------------------------------------------|
|---------------------------------------------------------------------------------------------------------------------------------------------------------------------------------------------------------------------------------------------------------------------------------------------------------------|----------------------------------------------------------------------------------------------------------|

GENERAL NOTES

Workstage SCHEME DESIGN

| СН | 2700 |
|----|------|

\_\_\_\_\_

CH 3090

Dwg No. Job No. Rev. 521 1605

CH 2410

CH 3400

SLOPING CEILING

CH 2160

| Rev                                 | Date         | Reason<br>Issue | For                                                                                                                                 | Chk |  |  |
|-------------------------------------|--------------|-----------------|-------------------------------------------------------------------------------------------------------------------------------------|-----|--|--|
| W                                   | AND          | D               | 24 THE EXCHANGE BUILDING<br>COMMERCIAL STREET<br>LONDON<br>E1 6NG<br>T + 44 (0) 7976 36 44 59<br>TOM@WANDD.CO.UK<br>WWW.WANDD.CO.UK |     |  |  |
| PROJECT BOOM CYCLE<br>16 PROCTER ST |              |                 |                                                                                                                                     |     |  |  |
| DRAWING TITLE SITE PLAN<br>AC UNITS |              |                 |                                                                                                                                     |     |  |  |
| JOB NU                              | JMBER<br>16( | 05              | drawing number<br>521                                                                                                               |     |  |  |
| DRAWN                               | TR           |                 | CHECKED                                                                                                                             |     |  |  |
| SCALE                               | 1:100 (      | @ A3            | PAPER<br>SIZE A1                                                                                                                    |     |  |  |
| DATE                                | 20           | .1.17           | REVISION                                                                                                                            |     |  |  |