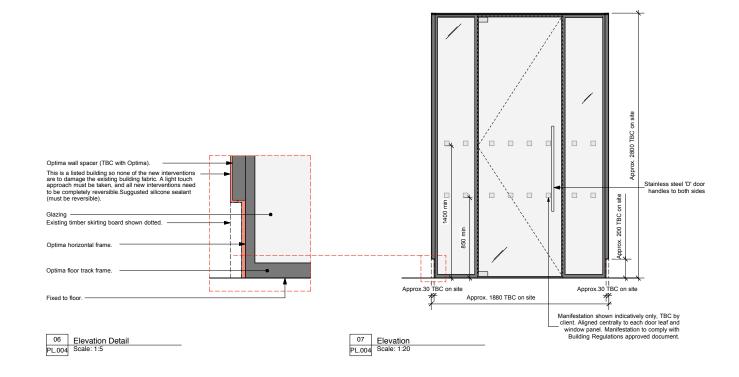

## **OPTION 1**

New double glazed Optima Revolution 54 screen and door. 12mm toughened + 12.8mm acoustic laminate partitions create high quality, (-1;-5) dB sound insulation. There is an option for new glazed partitions with integrated blinds to create more privacy TBC with client. Frame colour anthracite, RAL 7016 - TBC by client.

This is a listed building so new interventions must not damage the existing building fabric. A light touch approach must be taken, and all new interventions need to be completely reversible.