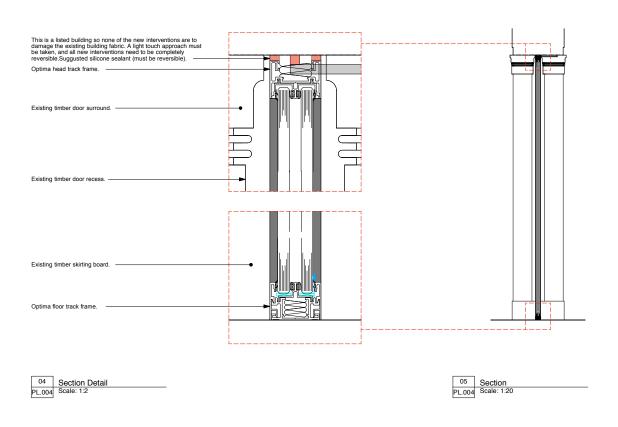

This is a listed building so new interventions must not damage the existing building fabric. A light touch approach must be taken, and all new interventions need to be completely reversible.