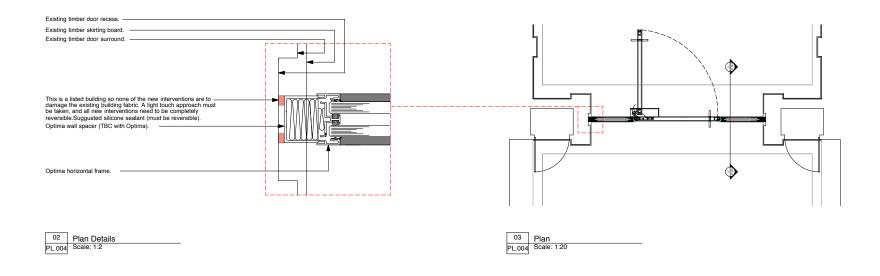

This is a listed building so new interventions must not damage the existing building fabric. A light touch approach must be taken, and all new interventions need to be completely reversible.