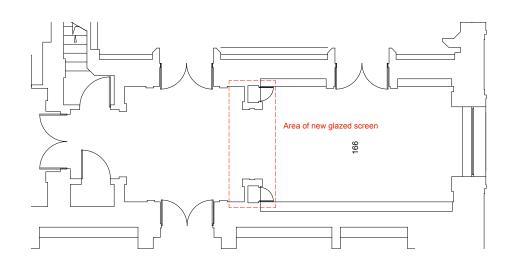

## **OPTION 1**

New double glazed Optima Revolution 54 screen and door. 12mm toughened + 12.8mm acoustic laminate partitions create high quality, (-1;-5) dB sound insulation. There is an option for new glazed partitions with integrated blinds to create more privacy TBC with client. Frame colour anthracite, RAL 7016 - TBC by client.

This is a listed building so new interventions must not damage the existing building fabric. A light touch approach must be taken, and all new interventions need to be completely reversible.