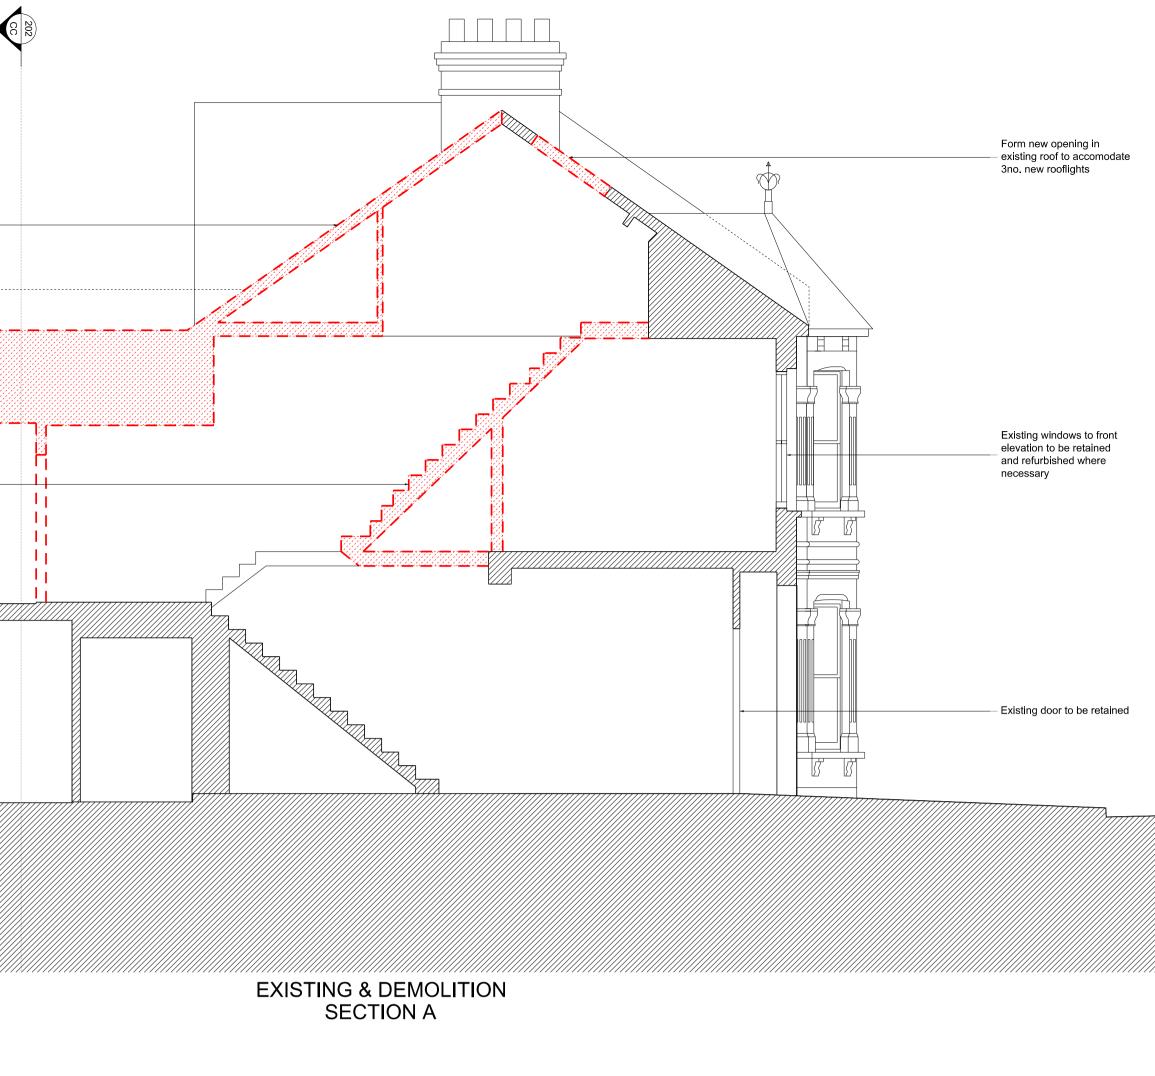

| Existing roof back<br>elevation to be<br>demolished to<br>allow for proposed<br>dormer extension | <u></u> |
|--------------------------------------------------------------------------------------------------|---------|
| Existing area of ————<br>roof to be<br>retained                                                  |         |
|                                                                                                  |         |
| Existing stair to                                                                                |         |
| Existing stair to<br>second floor to be<br>removed                                               |         |
|                                                                                                  |         |
|                                                                                                  |         |
|                                                                                                  |         |
|                                                                                                  |         |
|                                                                                                  |         |