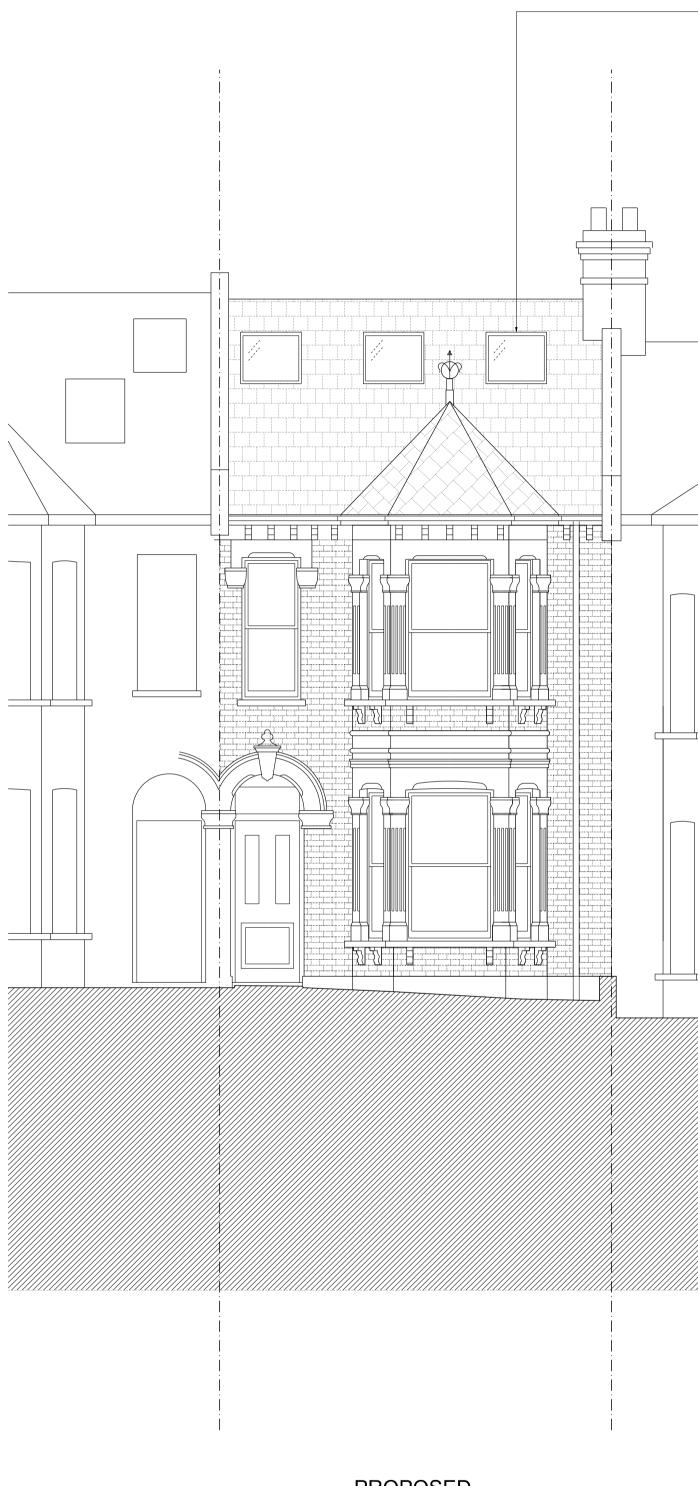

EXISTING & DEMOLITION FRONT ELEVATION

PROPOSED FRONT ELEVATION

 Form new opening in existing roof to accomodate 3no. new rooflights Copyright Cousins & Cousins Architects. No implied license exists. This drawing should not be used to calculate areas for the purposes of valuation. All dimensions be checked on site by the contractor and such dimensions to be their responsibility. Do not scale drawings. All work must comply with relevant British Standards and Building Regulations requirements. Drawing errors and omissions to be reported to the architect.

 3no. proposed rooflights to front elevation roof (Velux 790x1180mm or similar approved)