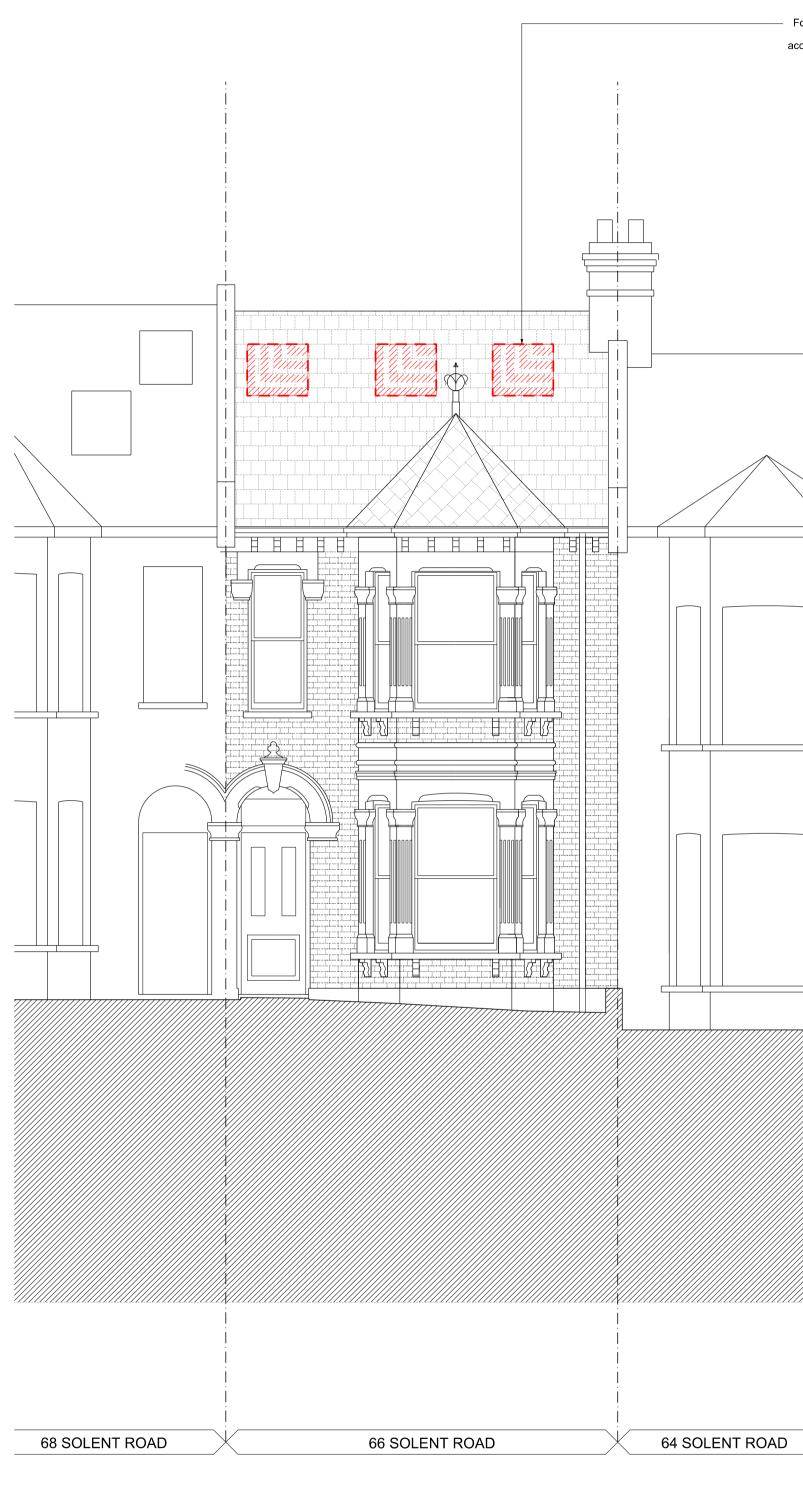

EXISTING & DEMOLITION FRONT ELEVATION

PROPOSED FRONT ELEVATION

 Form new opening in existing roof to accomodate 3no. new rooflights Copyright Cousins & Cousins Architects. No implied license exists. This drawing should not be used to calculate areas for the purposes of valuation. All dimensions be checked on site by the contractor and such dimensions to be their responsibility. Do not scale drawings. All work must comply with relevant British Standards and Building Regulations requirements. Drawing errors and omissions to be reported to the architect.

 3no. proposed rooflights to front elevation roof (Velux 790x1180mm or similar approved)