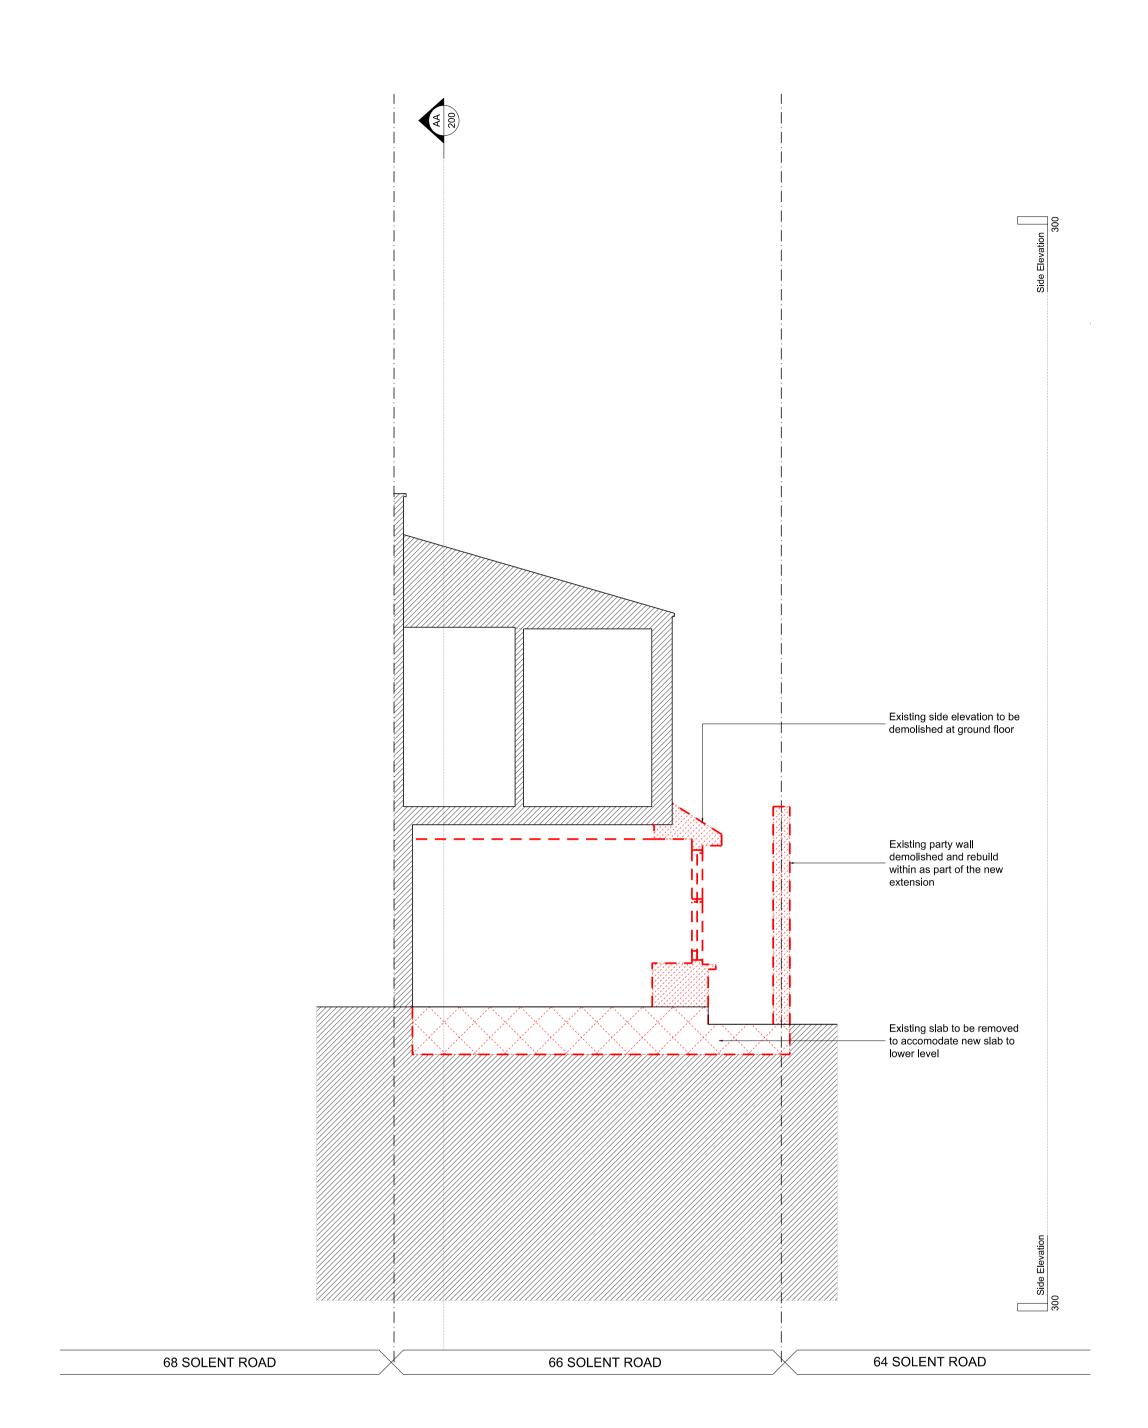

EXISTING & DEMOLITION SECTION C

PROPOSED SECTION C

Copyright Cousins & Cousins Architects. No implied license exists. This drawing should not be used to calculate areas for the purposes of valuation. All dimensions be checked on site by the contractor and such dimensions to be their responsibility. Do not scale drawings. All work must comply with relevant British Standards and Building Regulations requirements. Drawing errors and omissions to be reported to the architect.

Site Boundary

Existing structure

Proposed structure

Fabric to be demolished

CLOPUD

03.02.17 Issue for Planning

66 Solent Road

Project No 16010 Client