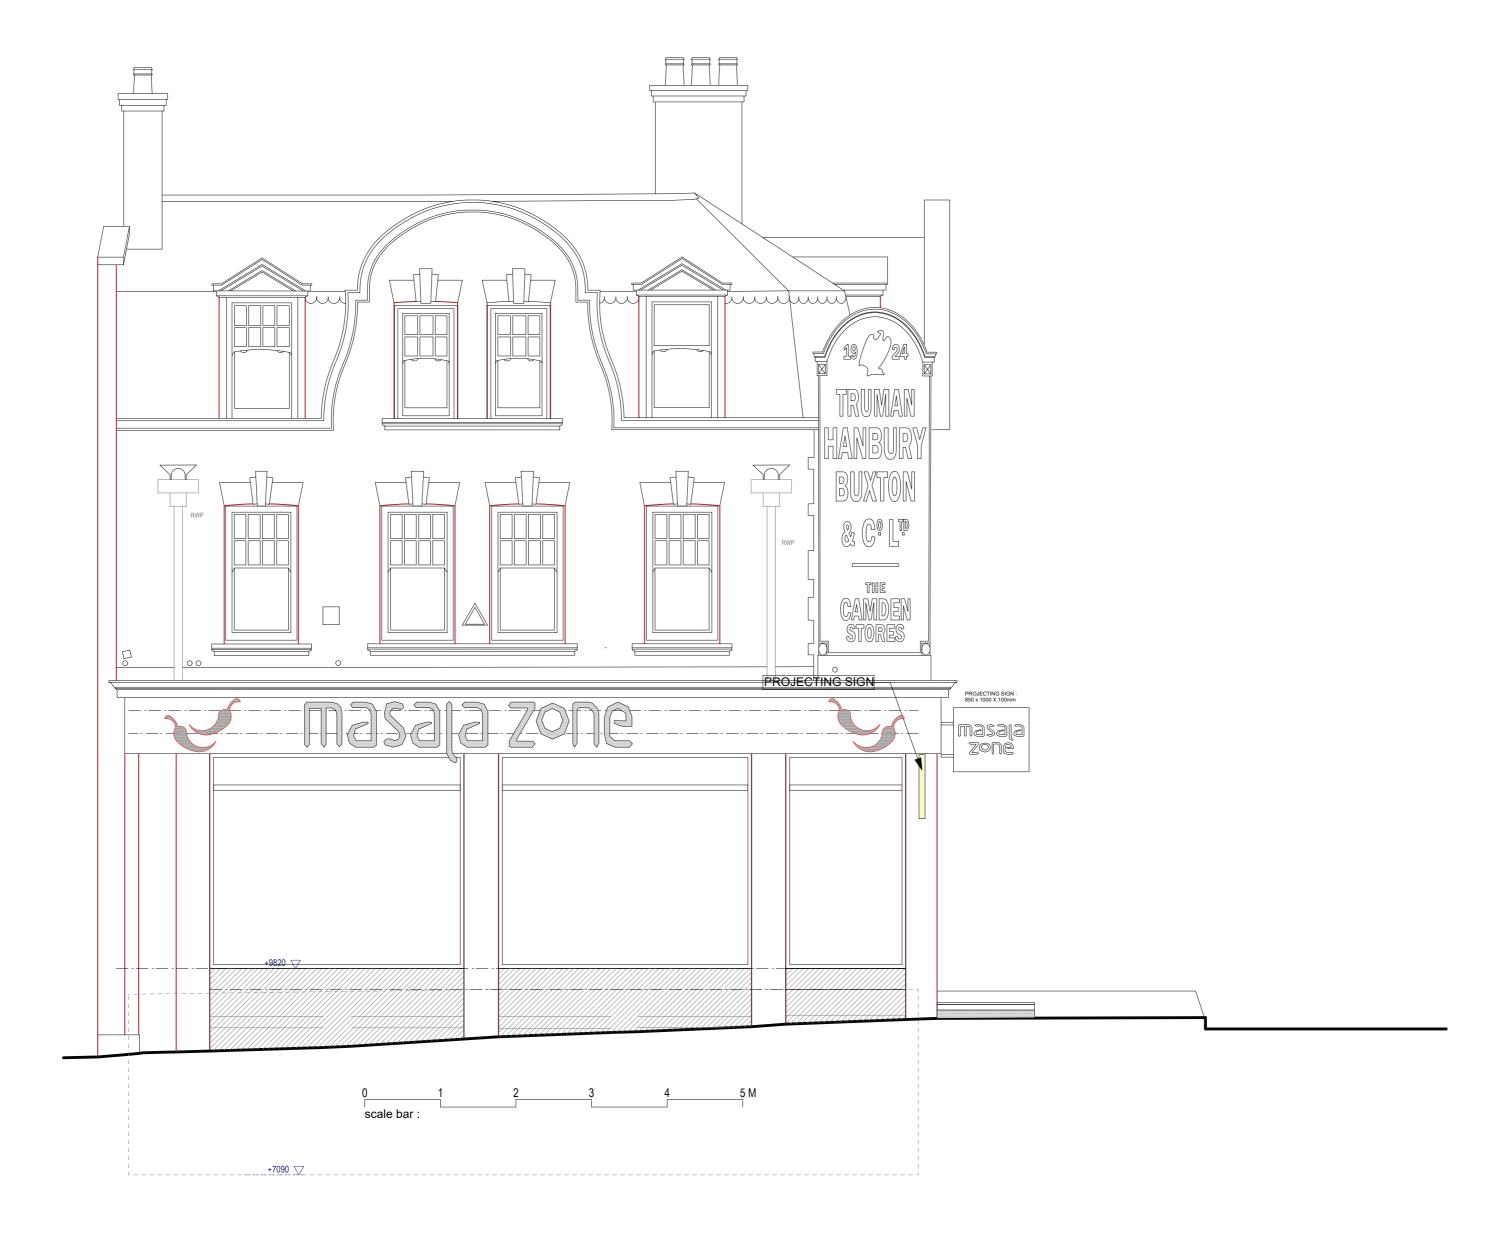

|             | MASALA ZONE<br>25 PARKWAY LO  | NDON NW1 7PG |   |           |
|-------------|-------------------------------|--------------|---|-----------|
| /ing        |                               |              |   |           |
|             | ELEVATION TO P<br>AS EXISTING | PARKWAY :    |   |           |
| Э           | 1:50 @ A2                     | drawn        | _ | sept 2016 |
| ring number |                               |              |   | rev       |
|             | 3134 PA1.31                   |              | 1 | -         |
| it          |                               |              |   |           |
|             | MW EAT                        |              |   |           |