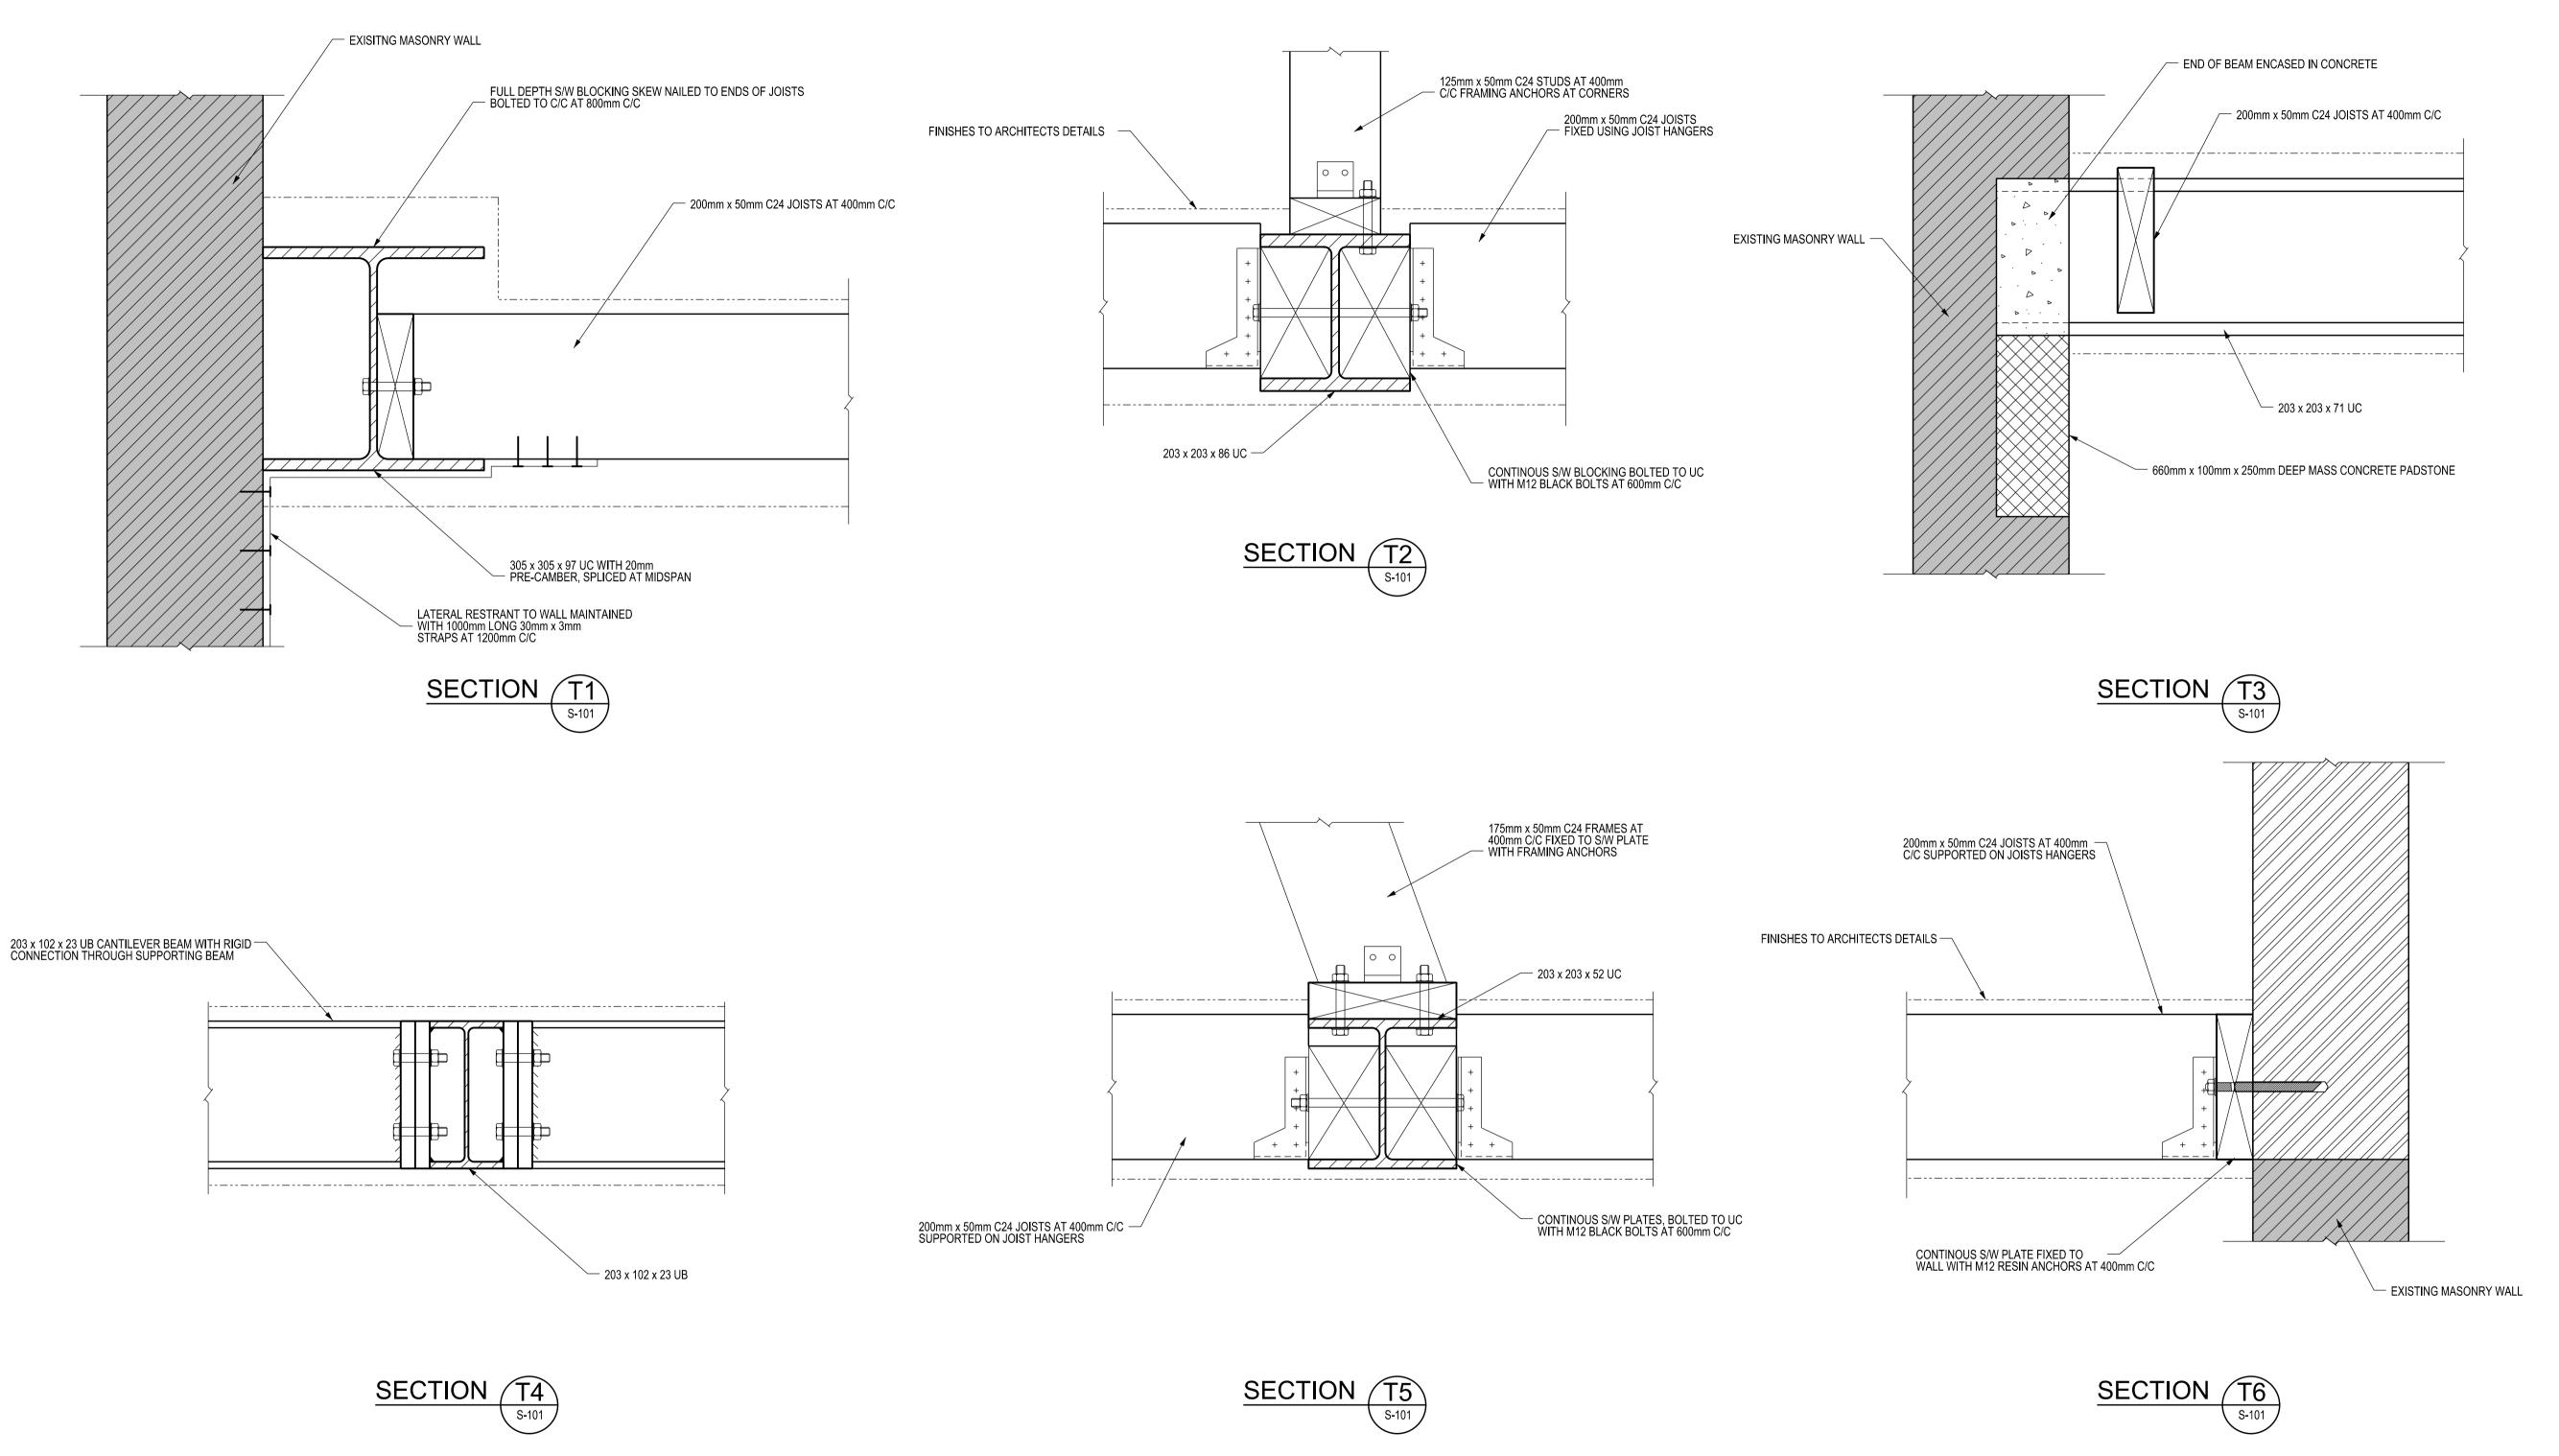

HAVERSTOCK HILL LTD

94 HAVERSTOCK HILL

PROPOSED THIRD FLOOR SECTIONS AND DETAILS SHEET 1

CHECKED CLC | FILENAME | 2201-S-710 SCALE 1:5 @ A1 S-710 P1 REVISION