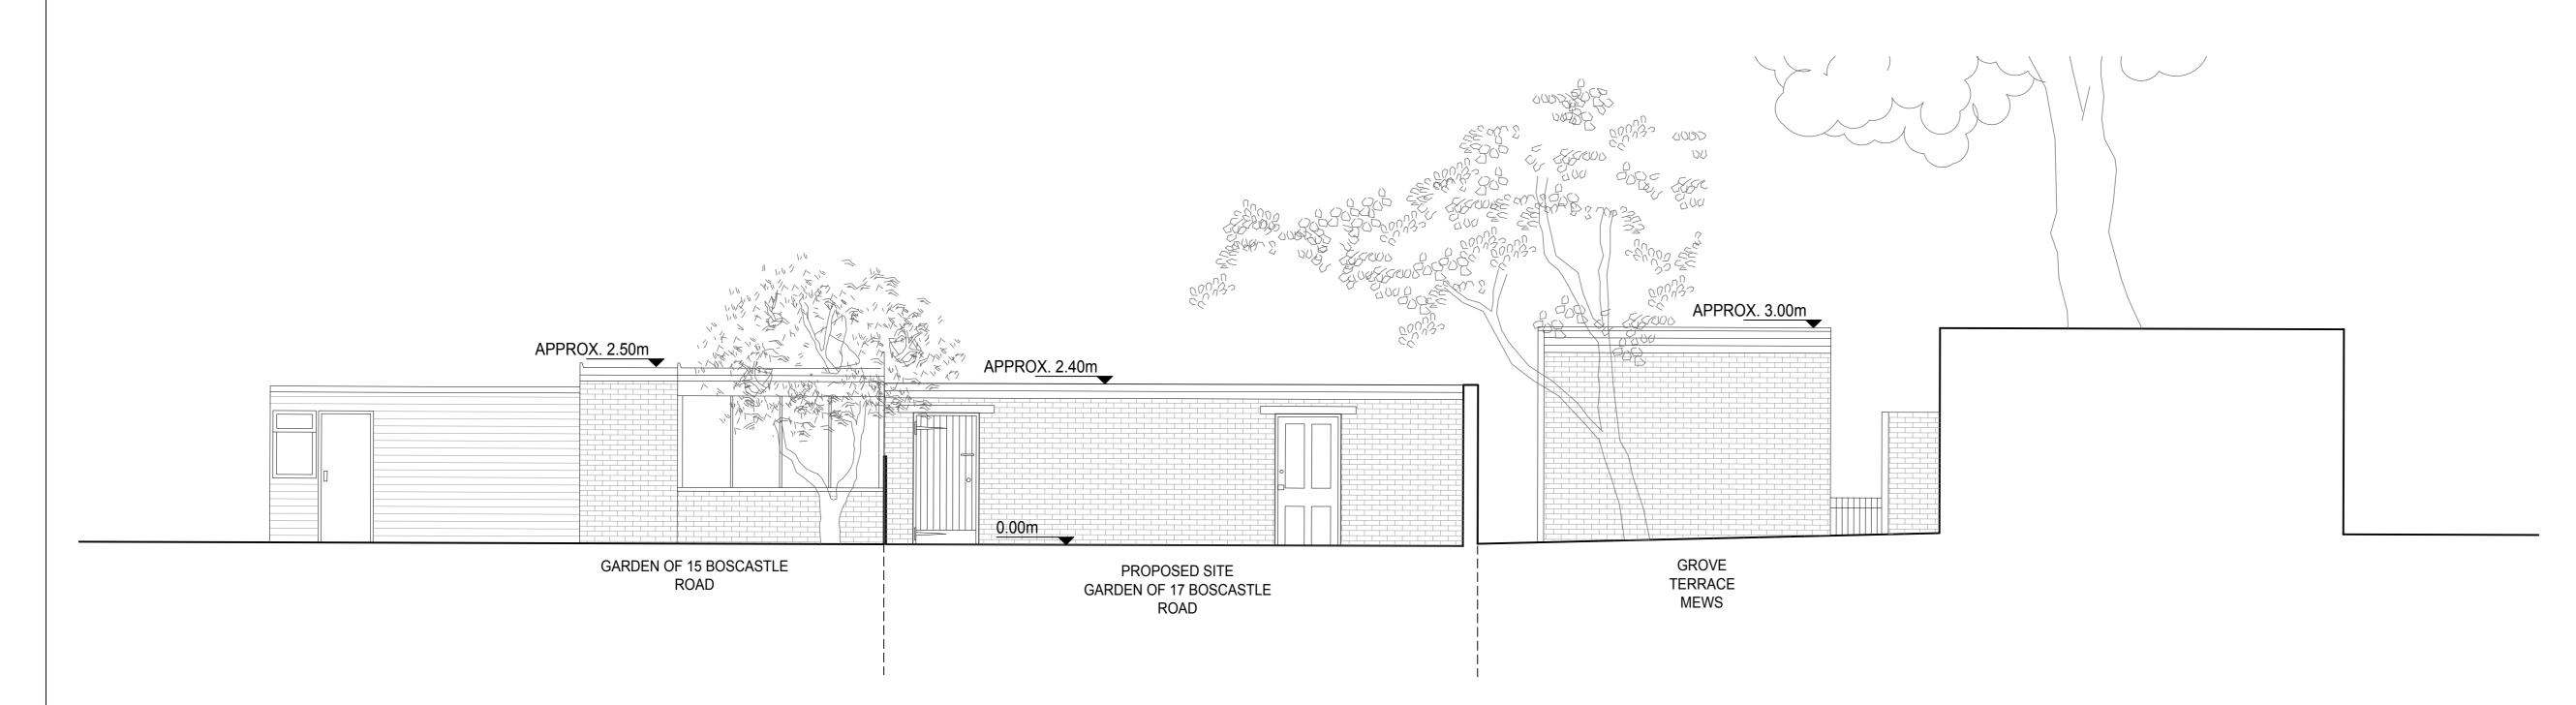

## EXISTING ELEVATION B

SCALE: 1:50 @ A1 / 1:100 @ A3

## BOSCASTLE ROAD

LAWFUL DEVELOPMENT CERTIFICATE

drawn CM checked AT

date 17 OCT 2016 scale 1:50@A1 / 1:100@A3

drawing title EXISTING ELEVATION A AND B

073-X-201-LDC

© von Preussen Pease Reynolds Architects- All rights described in Chapter IV of the Copyright, Designs and Patents Act 1988 have been asserted. The drawing is to be read in conjuntion with specification and all relevant drawings. Contractor to check all dimensions on site. Do not scale from this drawing. von Preussen Pease Reynolds Architets to be advised of any variation between the drawings and the site conditions.