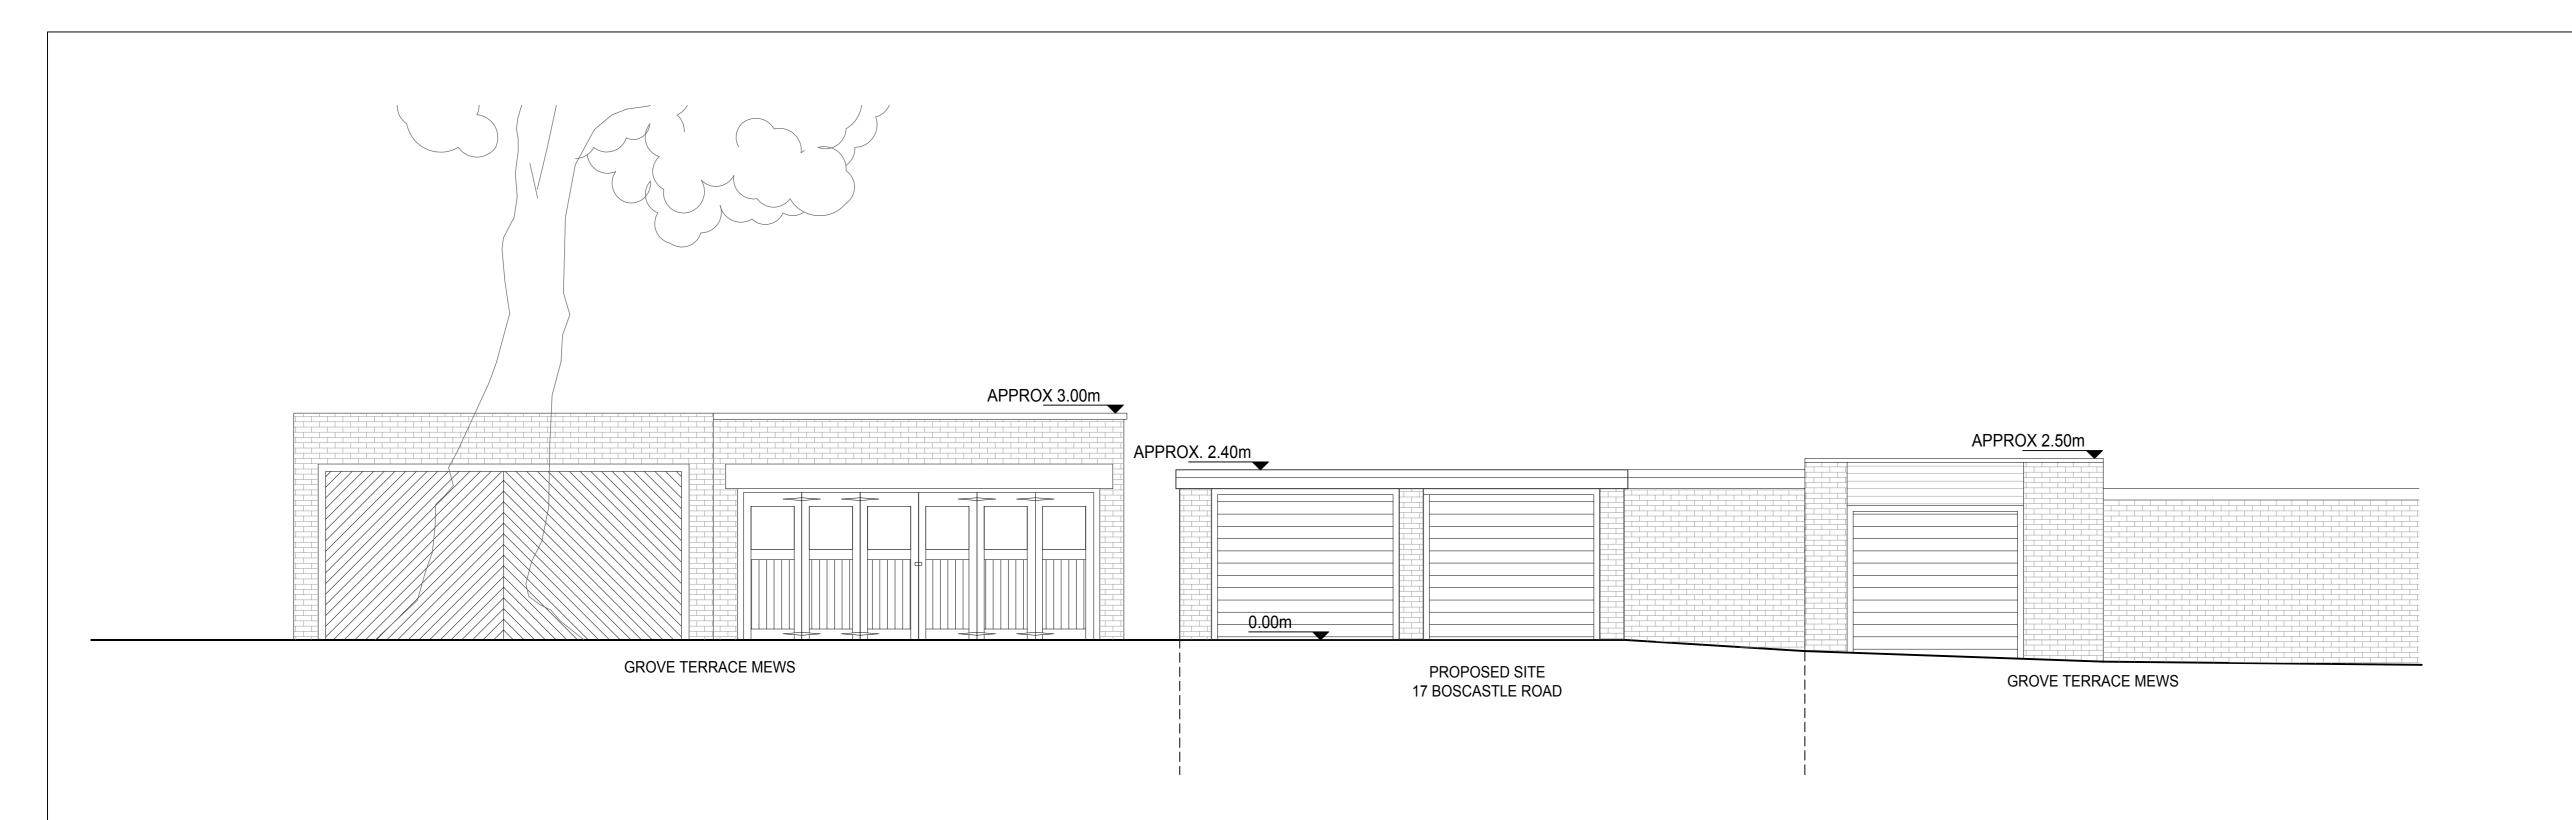

## EXISTING ELEVATION A

SCALE: 1:50 @ A1 / 1:100 @ A3

## BOSCASTLE ROAD

LAWFUL DEVELOPMENT CERTIFICATE

drawn CM checked AT

date 17 OCT 2016 scale 1:50@A1 / 1:100@A3

drawing title EXISTING ELEVATION A AND B

073-X-201-LDC

© von Preussen Pease Reynolds Architects- All rights described in Chapter IV of the Copyright, Designs and Patents Act 1988 have been asserted. The drawing is to be read in conjuntion with specification and all relevant drawings. Contractor to check all dimensions on site. Do not scale from this drawing. von Preussen Pease Reynolds Architets to be advised of any variation between the drawings and the site conditions.