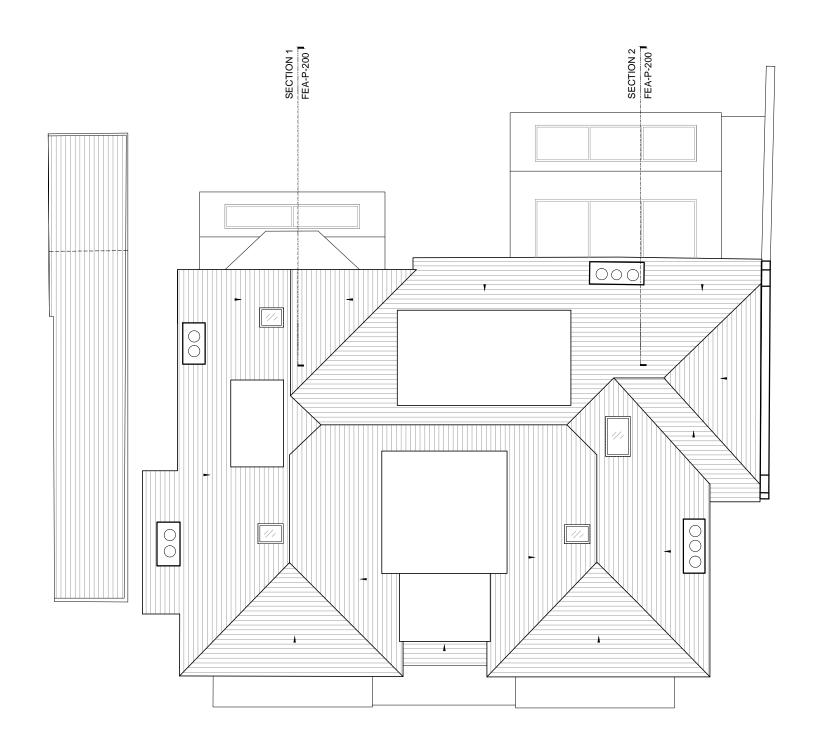

|                                                                                   |       |      |    |         | project name           |                                       |         |        |                 |                                          |                                |          |  |
|-----------------------------------------------------------------------------------|-------|------|----|---------|------------------------|---------------------------------------|---------|--------|-----------------|------------------------------------------|--------------------------------|----------|--|
|                                                                                   |       | -    |    |         |                        | 28 FERNCROFT AVENUE<br>LONDON NW3 7PH |         |        |                 |                                          | StudioMarkRuthven architecture |          |  |
|                                                                                   |       |      |    |         | drawing title PROPOSED |                                       |         |        |                 | 92 Prince of Wales Road, London, NW5 3NE |                                |          |  |
| · · · · · · · · · · · · · · · · · · ·                                             |       |      |    |         |                        | ROOF                                  |         |        |                 | 11 & 13 Patwell Street, Bruton, BA10 0EQ |                                |          |  |
|                                                                                   |       |      |    | PLAN    |                        |                                       |         |        | T 020 7485 0050 |                                          |                                |          |  |
| v                                                                                 | notes | date | by | checked | scale                  | 1:100 @ A3                            | 1:50@A1 | date   | 02.02.17        | project ref.                             | drawing no.                    | revision |  |
| for construction do not scale from this drawing.<br>check all dimensions on site. |       |      |    |         | drawn by VA            |                                       |         | checke | d MR            | FEA                                      | FEA-P-104                      |          |  |