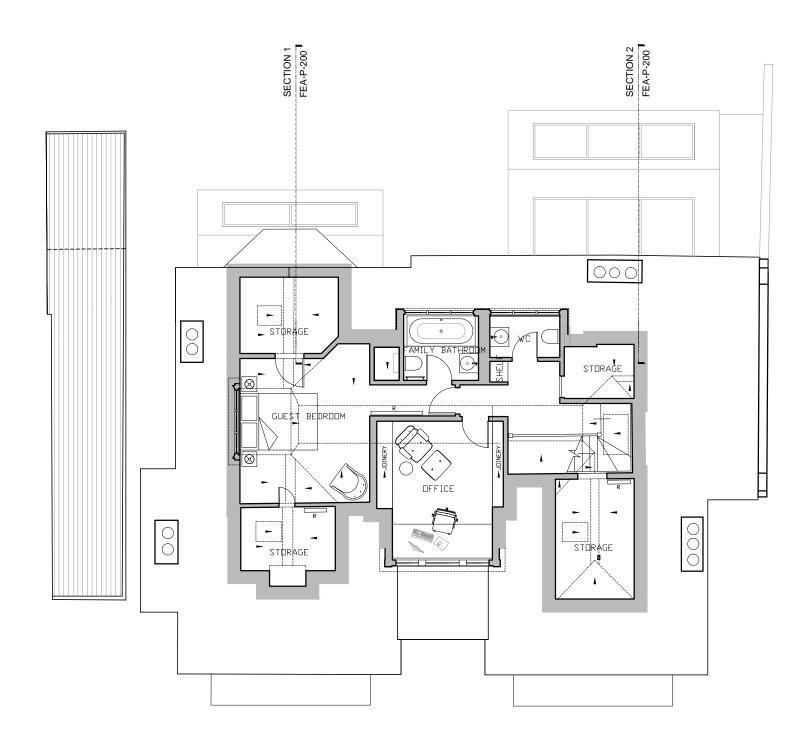

†: 020 7586 5533

f: 020 7586 1987
e: info@cliftoninteriors.com
www.cliftoninteriors.com

|                                                                                   |       |      |    |         | project name                          |             |         |      |          |                                          |             |          |
|-----------------------------------------------------------------------------------|-------|------|----|---------|---------------------------------------|-------------|---------|------|----------|------------------------------------------|-------------|----------|
|                                                                                   |       |      |    |         | 28 FERNCROFT AVENUE<br>LONDON NW3 7PH |             |         |      |          | StudioMarkRuthven architecture           |             |          |
|                                                                                   |       |      |    |         | drawing title PROPOSED                |             |         |      |          | 92 Prince of Wales Road, London, NW5 3NE |             |          |
|                                                                                   |       |      |    |         | SECOND FLOOR                          |             |         |      |          | 11 & 13 Patwell Street, Bruton, BA10 0EQ |             |          |
|                                                                                   |       |      |    |         | PLAN                                  |             |         |      |          | T 020 7485 0050                          |             |          |
| rev                                                                               | notes | date | by | checked | scale                                 | 1:100 @ A3  | 1:50@A1 | date | 02.02.17 | project ref.                             | drawing no. | revision |
| * for construction do not scale from this drawing. * check all dimensions on site |       |      |    |         |                                       | drawn by VA |         |      | d MR     | FEA                                      | FEA-P-103   |          |