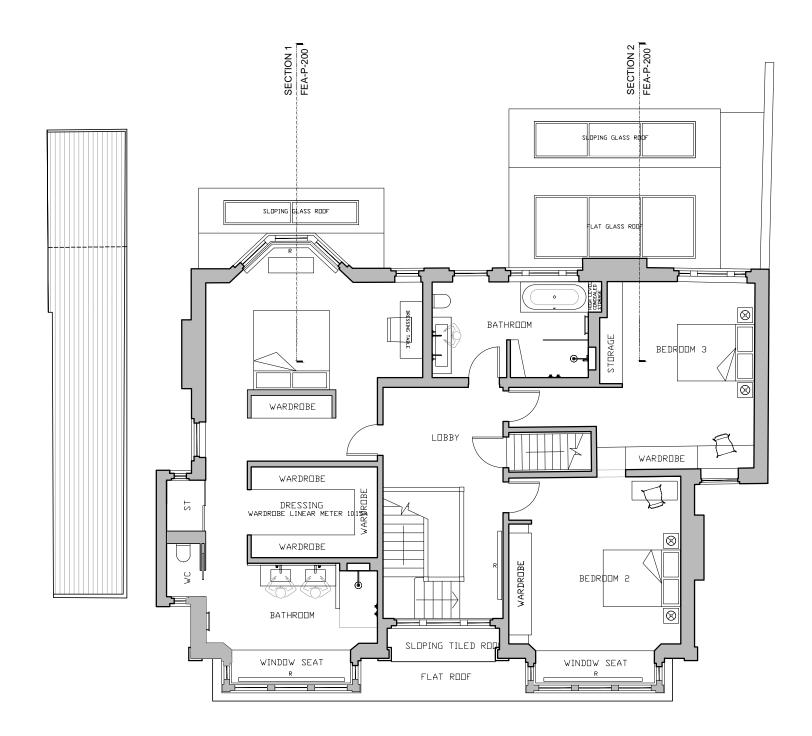

0 1 2 3 5 www.\_\_\_\_

|                                       | project name              |                                |                                          |             |          |
|---------------------------------------|---------------------------|--------------------------------|------------------------------------------|-------------|----------|
| 28 FERNCROFT AVENUE<br>LONDON NW3 7PH |                           | StudioMarkRuthven architecture |                                          |             |          |
|                                       | drawing title<br>PROPOSED |                                | 92 Prince of Wales Road, London, NW5 3NE |             |          |
|                                       | FIRST FLOOR               |                                | 11 & 13 Patwell Street, Bruton, BA10 0EQ |             |          |
|                                       | PLAN                      |                                | T 020 7485 0050                          |             |          |
| 1                                     | scale 1:100 @ A3 1:50@A1  | date 02.02.17                  | project ref.                             | drawing no. | revision |
|                                       | drawn by VA               | checked MR                     | FEA                                      | FEA-P-102   | -        |