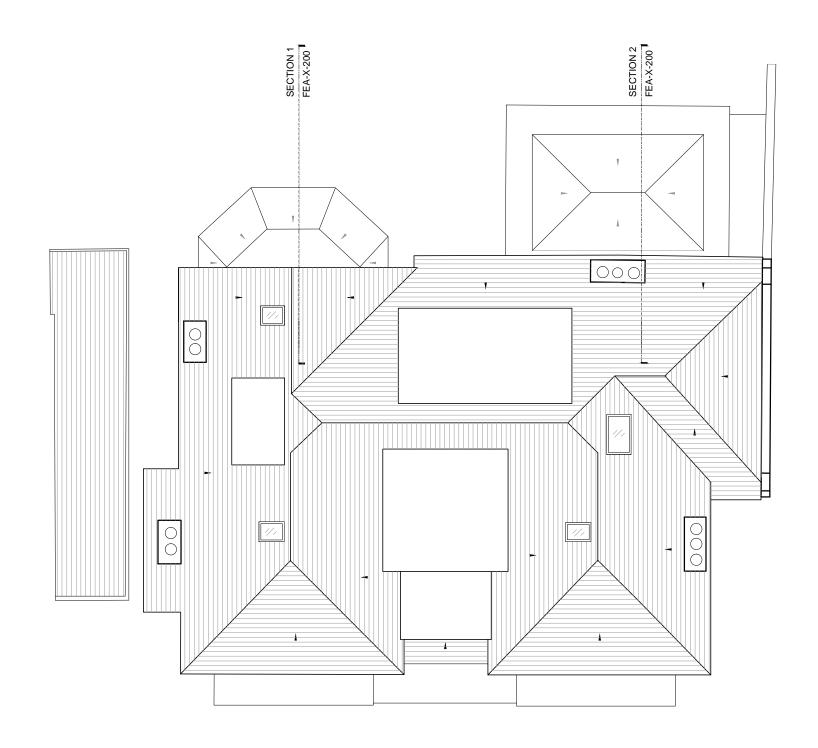

FOR THE PURPOSE OF CONSTRUCTION DO NOT SCALE FROM THIS DRAWING OR THE COMPUTER DIGITAL DATA, ONLY FIGURED DIMENSIONS ARE TO BE USED.

DATA, ONLY FIGU

general notes

purpose of issue

**PLANNING** 

|  |  |  |  |  | project name                       |                   |  |  |     |                                                                                                     |  |  |   |                                 |        |          |         |       |            |         |      |           |              |             |          |
|--|--|--|--|--|------------------------------------|-------------------|--|--|-----|-----------------------------------------------------------------------------------------------------|--|--|---|---------------------------------|--------|----------|---------|-------|------------|---------|------|-----------|--------------|-------------|----------|
|  |  |  |  |  | 1                                  | 28 FERN<br>LONDOI |  |  | NUE | StudioMarkRuthven architecture                                                                      |  |  |   |                                 |        |          |         |       |            |         |      |           |              |             |          |
|  |  |  |  |  | drawing title EXISTING  ROOF  PLAN |                   |  |  |     | 92 Prince of Wales Road, London, NW5 3NE  11 & 13 Patwell Street, Bruton, BA10 0EQ  T 020 7485 0050 |  |  |   |                                 |        |          |         |       |            |         |      |           |              |             |          |
|  |  |  |  |  |                                    |                   |  |  |     |                                                                                                     |  |  | v | notes                           | date   | by       | checked | scale | 1:100 @ A3 | 1:50@A1 | date | 02.02.17  | project ref. | drawing no. | revision |
|  |  |  |  |  |                                    |                   |  |  |     |                                                                                                     |  |  |   | r construction do not scale fro | awing. | drawn by |         |       | checked    |         | FEA  | FEA-X-104 |              |             |          |