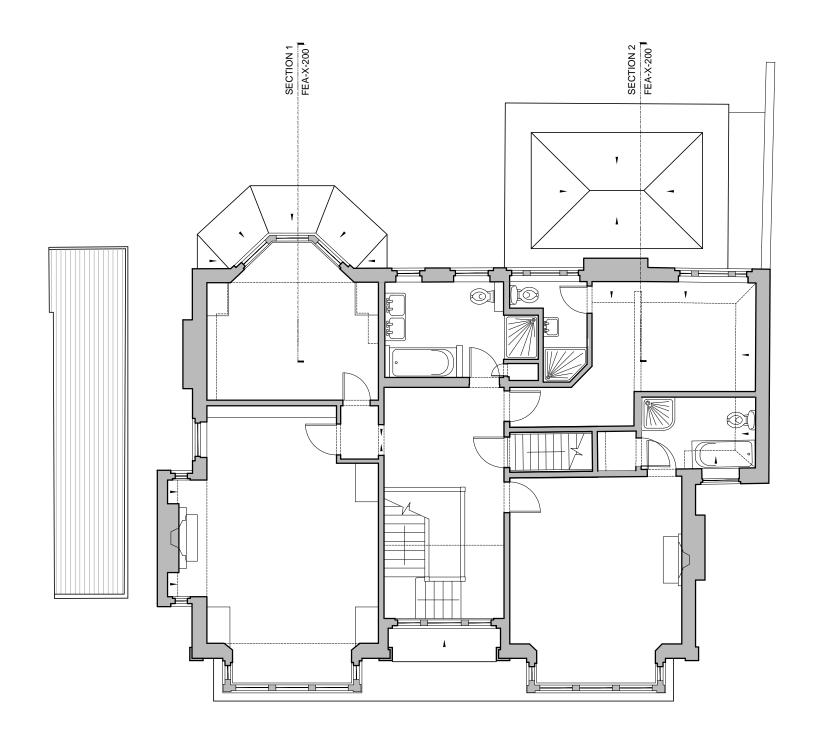

0 1 2 3 www.\_\_\_\_ 5

| SCALE BAR 1:100 | (IN METERS @ A3) |
|-----------------|------------------|
|-----------------|------------------|

|                                       | project name             |                                |                                          |                                          |          |  |
|---------------------------------------|--------------------------|--------------------------------|------------------------------------------|------------------------------------------|----------|--|
| 28 FERNCROFT AVENUE<br>LONDON NW3 7PH |                          | StudioMarkRuthven architecture |                                          |                                          |          |  |
|                                       | drawing title EXISTING   |                                | 92 Prince of Wales Road, London, NW5 3NE |                                          |          |  |
|                                       | FIRST FLOOR              |                                | 11 & 13                                  | 11 & 13 Patwell Street, Bruton, BA10 0EQ |          |  |
| PLAN                                  |                          | T 020 7485 0050                |                                          |                                          |          |  |
| 1                                     | scale 1:100 @ A3 1:50@A1 | date 02.02.17                  | project ref.                             | drawing no.                              | revision |  |
|                                       | drawn by .               | checked .                      | FEA                                      | FEA-X-102                                |          |  |