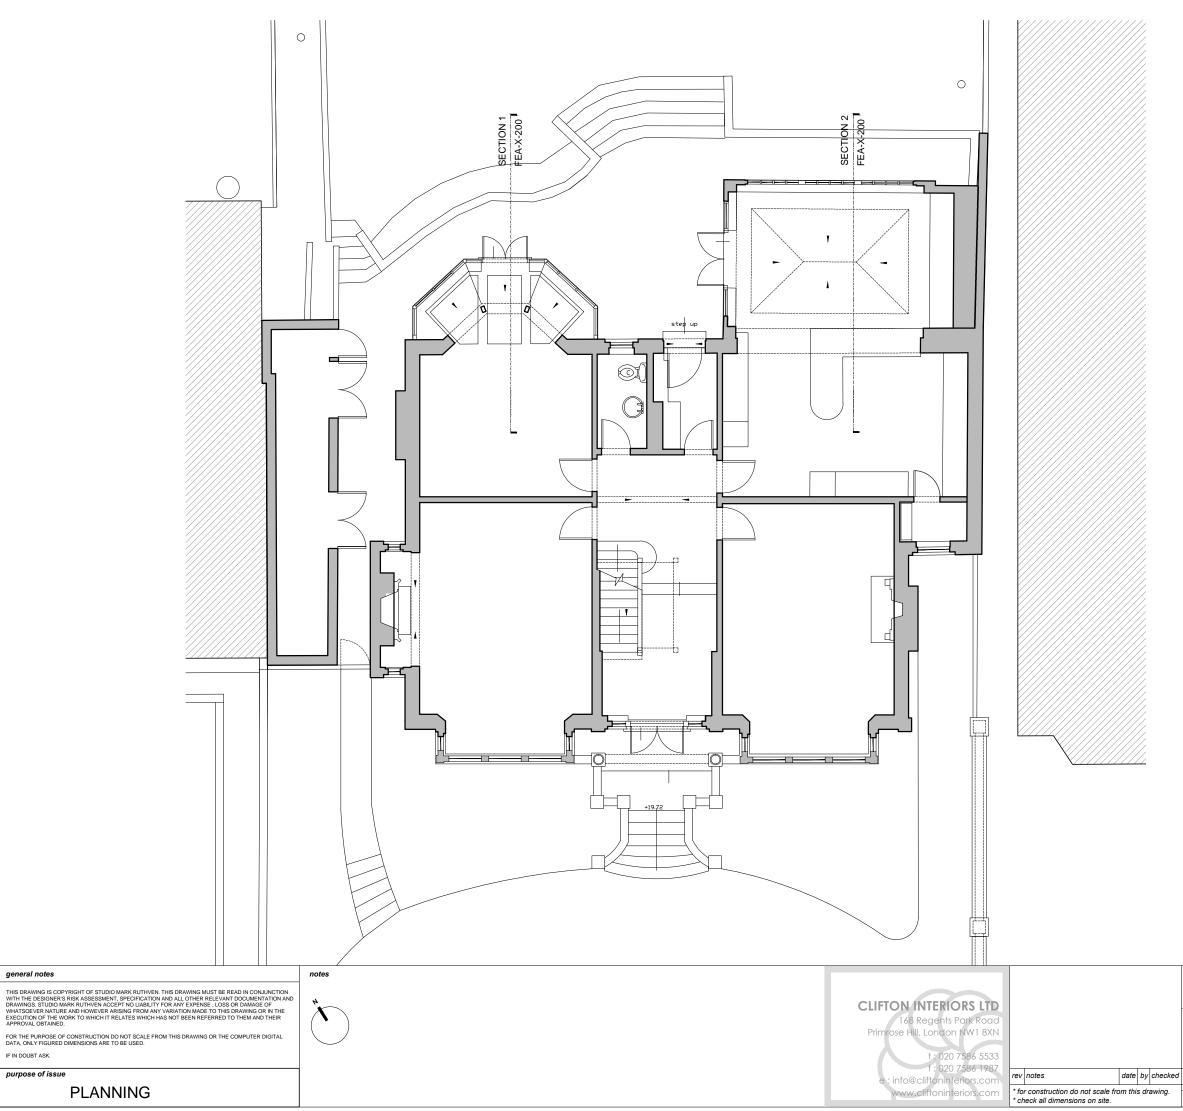

0 1 2 3 5 www.\_\_\_\_

| SCALE BAR 1:100 | (IN METERS @ A3) |
|-----------------|------------------|
|-----------------|------------------|

|                                       | project name             |                                |                                          |             |          |
|---------------------------------------|--------------------------|--------------------------------|------------------------------------------|-------------|----------|
| 28 FERNCROFT AVENUE<br>LONDON NW3 7PH |                          | StudioMarkRuthven architecture |                                          |             |          |
|                                       | drawing title EXISTING   |                                | 92 Prince of Wales Road, London, NW5 3NE |             |          |
|                                       | GROUND FLOOR             |                                | 11 & 13 Patwell Street, Bruton, BA10 0EQ |             |          |
| PLAN                                  |                          | T 020 7485 0050                |                                          |             |          |
| 1                                     | scale 1:100 @ A3 1:50@A1 | date 02.02.17                  | project ref.                             | drawing no. | revision |
|                                       | drawn by .               | checked .                      | FEA                                      | FEA-X-101   |          |