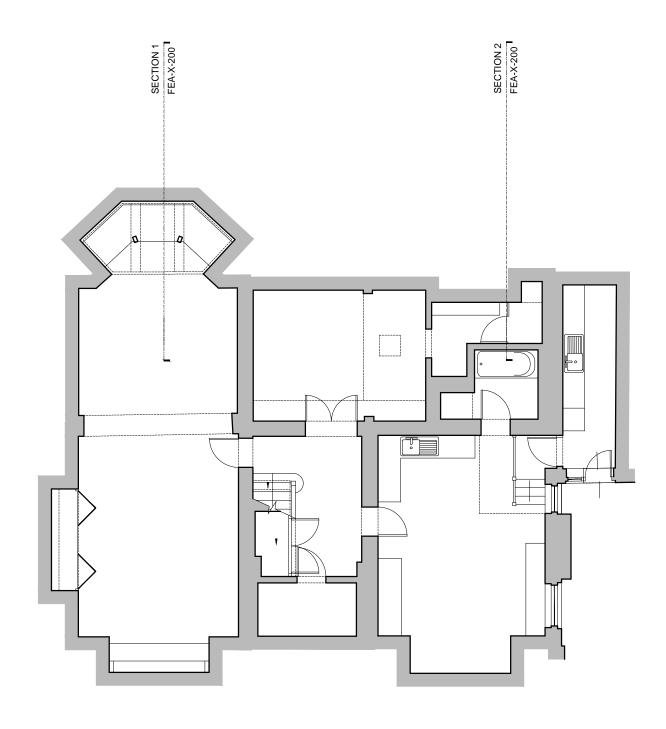

|                                                                                   |       |      | projec | t name  |                  |                        |         |      |                                |              |                                          |          |  |  |
|-----------------------------------------------------------------------------------|-------|------|--------|---------|------------------|------------------------|---------|------|--------------------------------|--------------|------------------------------------------|----------|--|--|
|                                                                                   |       |      |        |         | 28 FERN<br>LONDO |                        |         | ENUE | StudioMarkRuthven architecture |              |                                          |          |  |  |
|                                                                                   |       |      |        |         |                  | drawing title EXISTING |         |      |                                |              | 92 Prince of Wales Road, London, NW5 3NE |          |  |  |
|                                                                                   |       |      |        |         |                  | LOWER-GROUND FLOOR     |         |      |                                |              | 11 & 13 Patwell Street, Bruton, BA10 0EQ |          |  |  |
|                                                                                   |       |      |        |         |                  | PL                     | AN      |      | T 020 7485 0050                |              |                                          |          |  |  |
| ev                                                                                | notes | date | by     | checked | scale            | 1:100 @ A3             | 1:50@A1 | date | 02.02.17                       | project ref. | drawing no.                              | revision |  |  |
| for construction do not scale from this drawing.<br>check all dimensions on site. |       |      |        |         | drawn by . cl    |                        |         |      | ed .                           | FEA          | FEA-X-100                                |          |  |  |