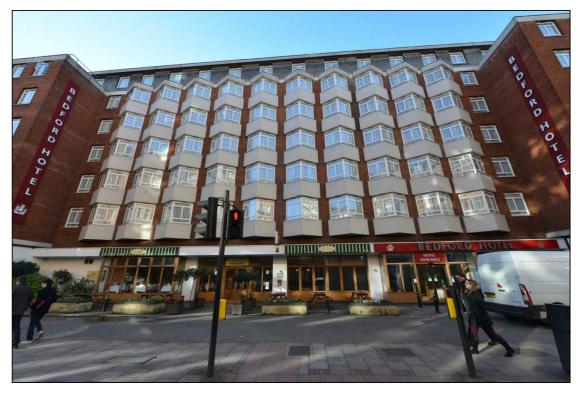

FRONT ELEVATION FROM SOUTHAMPTON ROW

1

REAR ELEVATION

| Project                                    | Date Drawn by                          |                                                                                       |
|--------------------------------------------|----------------------------------------|---------------------------------------------------------------------------------------|
| The Bedford Hotel                          | 02.02.2017 WHL                         |                                                                                       |
| 83-95 Southampton Row<br>London WC1B 4HD   | Scale<br>A4 @ NTS                      | 01 02.02.2017 WHL<br>* ISSUED FOR PLANNING                                            |
| Drawing Title<br>EXISTING SITE PHOTOGRAPHS | Drawing No. Rev<br>12C7.PH.101 01      | rev amendments date by                                                                |
|                                            | Cad File                               | This drawing must not be reproduced without                                           |
|                                            | 12C7.PH.101 (PHOTO)                    | permission.<br>Do not scale from drawing.                                             |
| Drawing Status PLANNING                    | © IPA Architects: All rights reserved. | Contractor to check all dimensions on site.<br>Report discrepancies to the architect. |