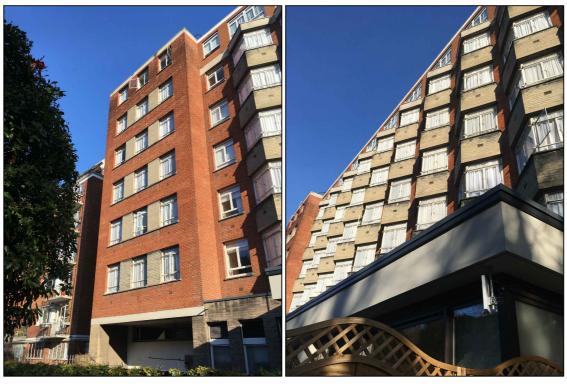

FRONT ELEVATION FROM SOUTHAMPTON ROW

1

REAR ELEVATION

| Project                                    | Date Drawn by                          |                                                                                       |
|--------------------------------------------|----------------------------------------|---------------------------------------------------------------------------------------|
| The Bedford Hotel                          | 02.02.2017 WHL                         |                                                                                       |
| 83-95 Southampton Row<br>London WC1B 4HD   | Scale<br>A4 @ NTS                      | 01 02.02.2017 WHL<br>* ISSUED FOR PLANNING                                            |
| Drawing Title<br>EXISTING SITE PHOTOGRAPHS | Drawing No. Rev<br>12C7.PH.101 01      | rev amendments date by                                                                |
|                                            | Cad File                               | This drawing must not be reproduced without                                           |
|                                            | 12C7.PH.101 (PHOTO)                    | permission.<br>Do not scale from drawing.                                             |
| Drawing Status PLANNING                    | © IPA Architects: All rights reserved. | Contractor to check all dimensions on site.<br>Report discrepancies to the architect. |