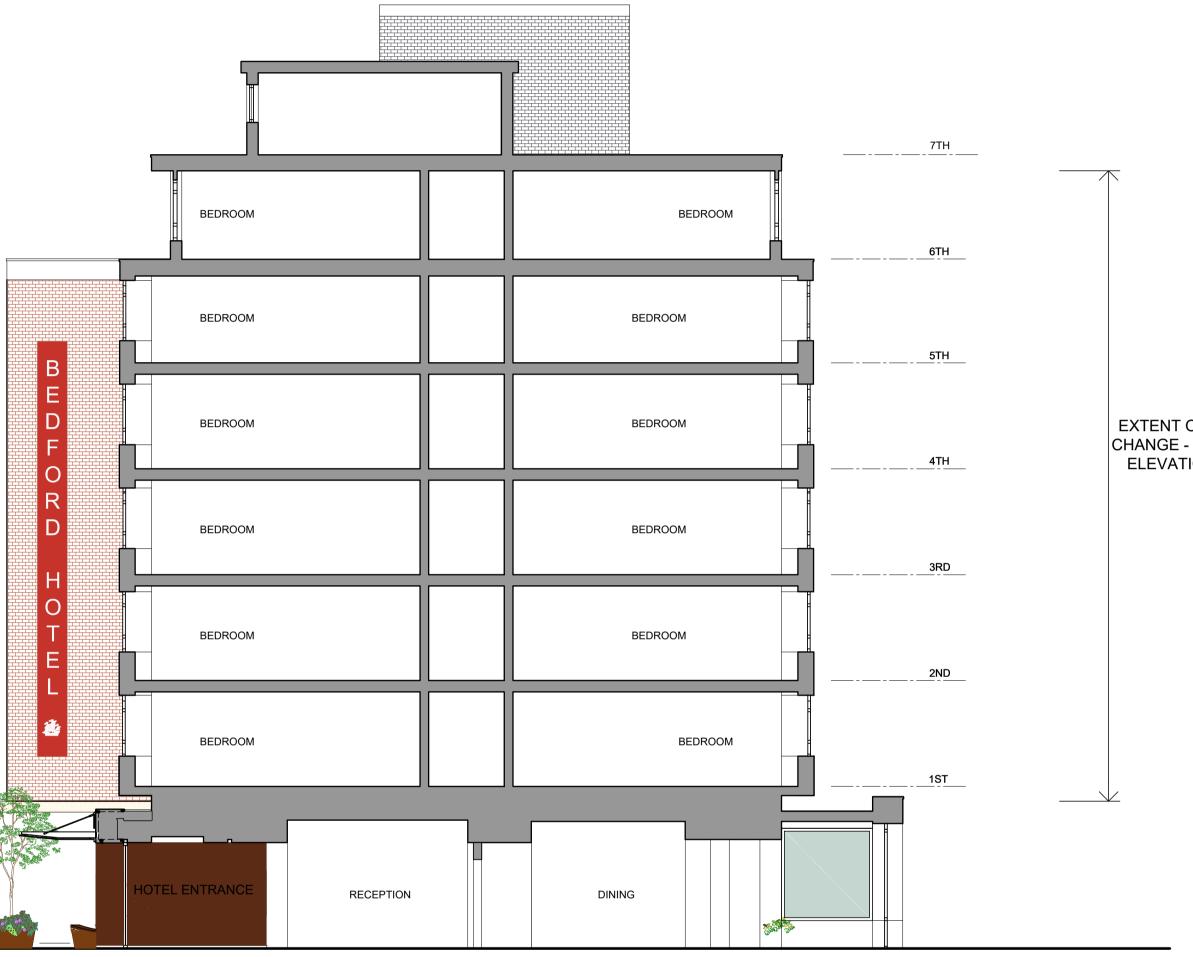

## EXISTING /PROPOSED

NOTE:

PROPOSED NEW WINDOWS ARE TO MATCH EXISTING CONFIGURATIONS

SOUTHAMPTON ROW

TYPICAL SECTION AA 1 Scale A1 @ 1:100

| PLANNING                               |                     |
|----------------------------------------|---------------------|
| Date 01.02.2017                        | Drawn by <b>RVW</b> |
|                                        |                     |
| A1 @ 1:100                             | A3 @ 1:200          |
| Drawing No.                            | Rev                 |
| 12C7.LO.503                            | 3 00                |
| Cad File<br>12C7.LO.500 (REAR WINDOWS) |                     |
| © IPA Architects: All rights reserved. |                     |

THE BEDFORD HOTEL 83-95 SOUTHAMPTON ROW

EXISTING/ PROPOSED TYPICAL SECTION

00 01.02.2017 RVW \* ISSUED FOR PLANNING rev amendments date by

This drawing must not be reproduced without permission. Do not scale from drawing. Contractor to check all dimensions on site. Report discrepancies to the architect.

EXTENT OF PROPOSED WINDOW CHANGE - ALL WINDOWS ON REAR ELEVATION 1ST - 6TH FLOORS

0m 5m