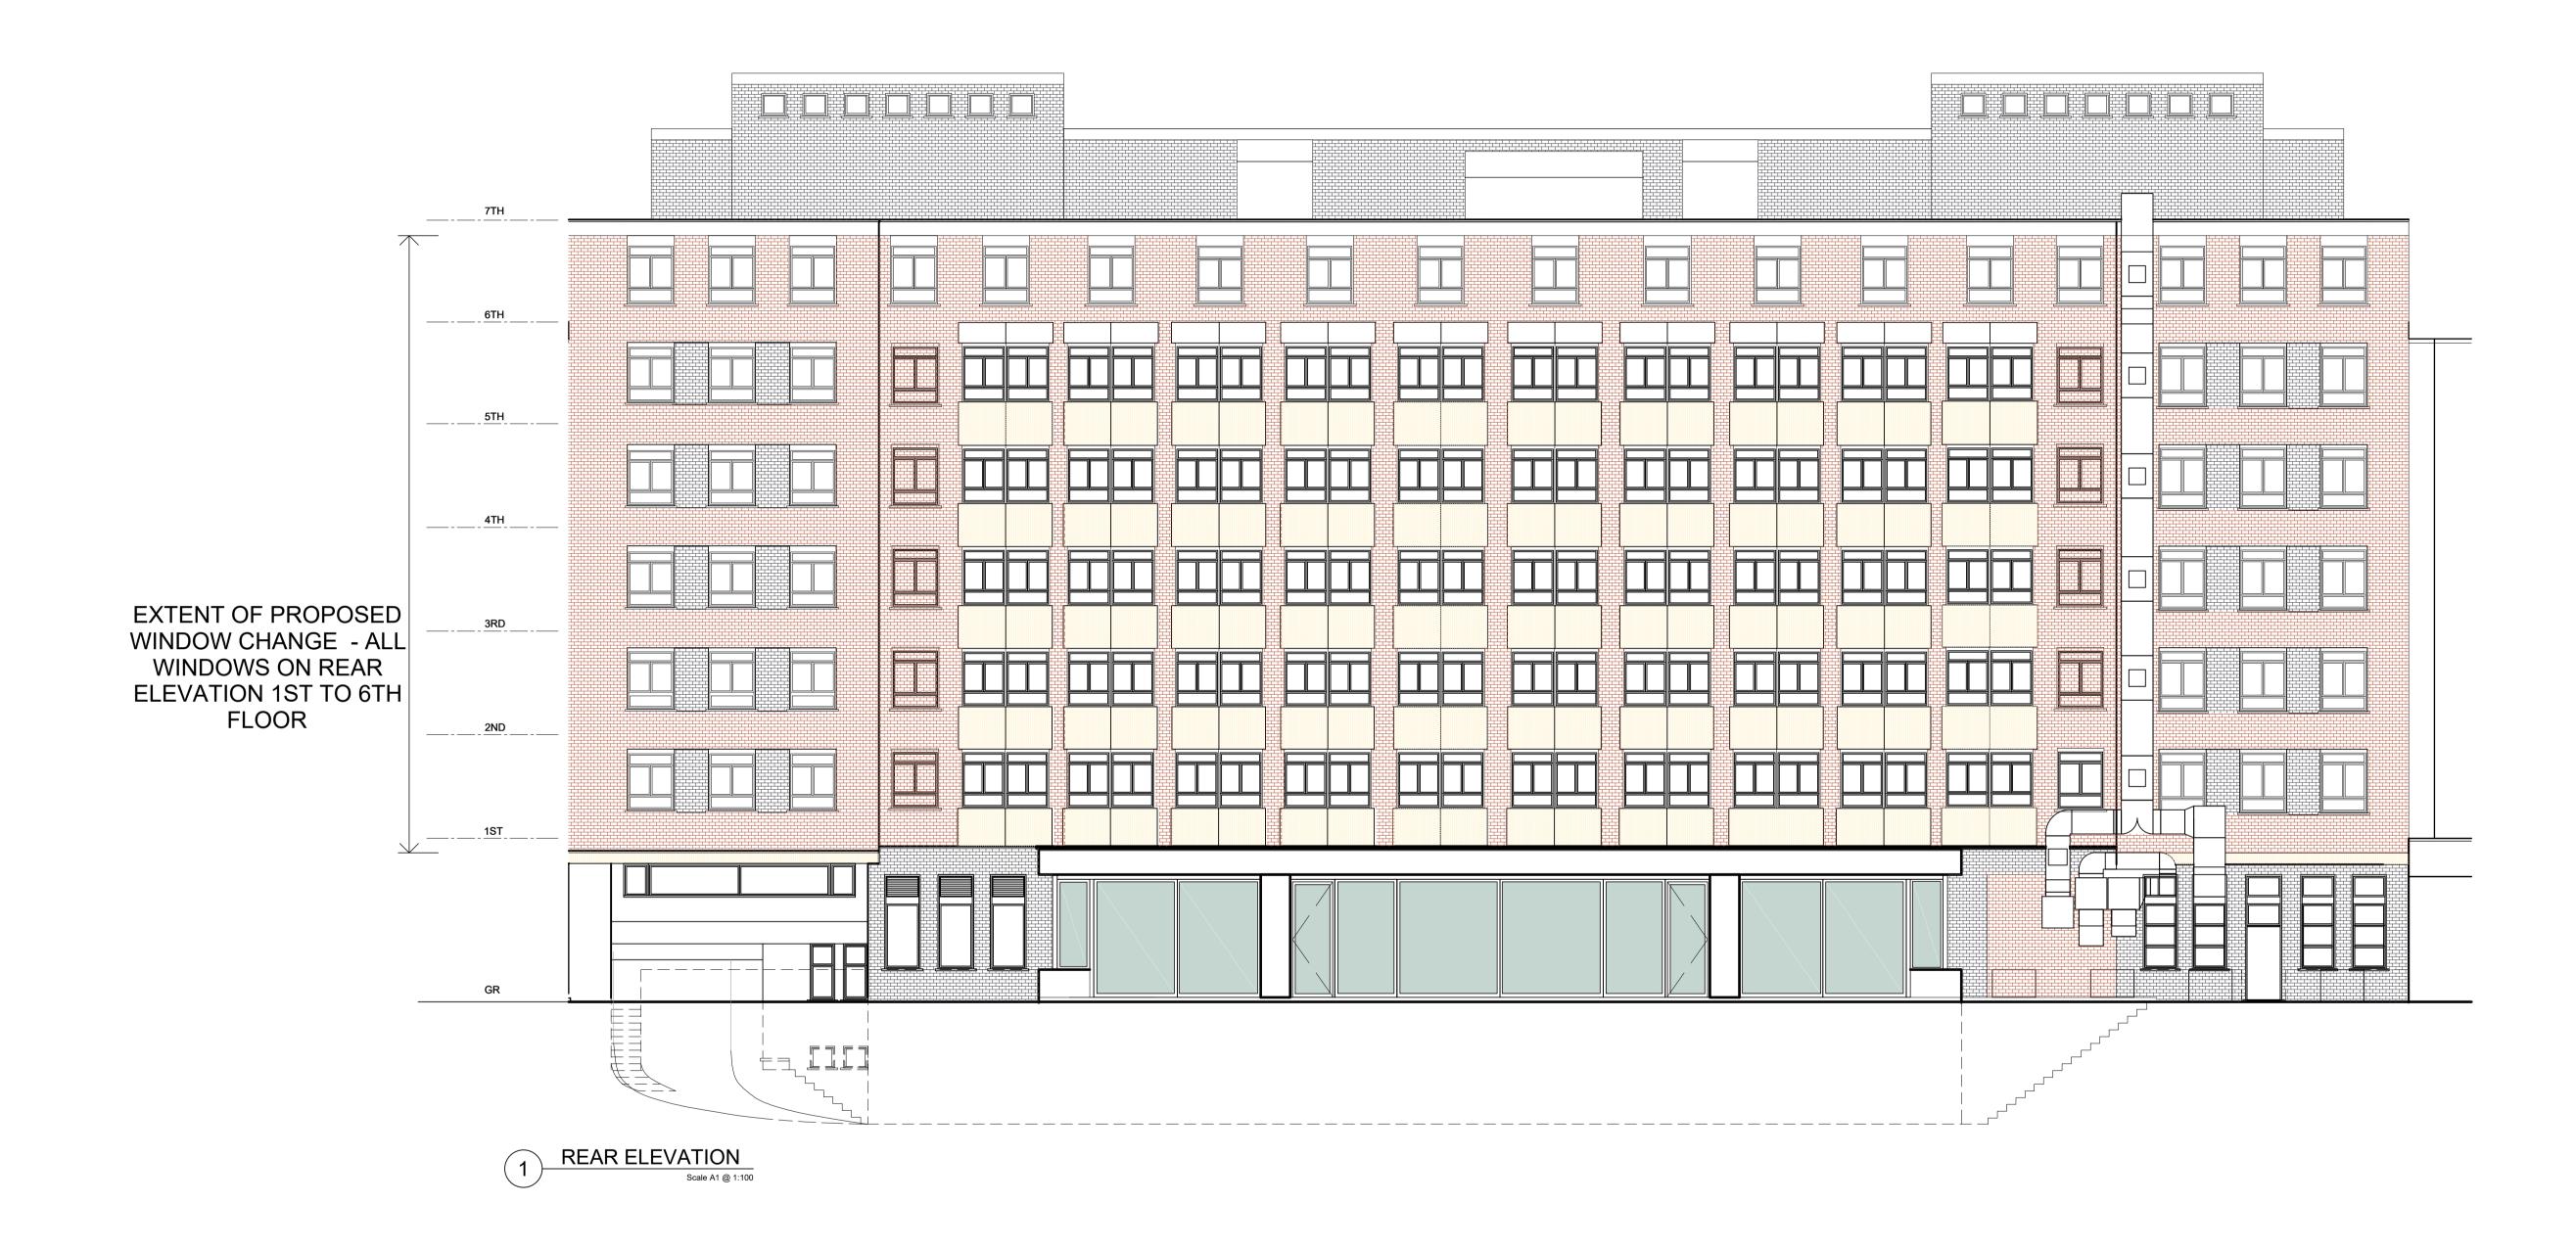

## EXISTING /PROPOSED

NOTE:

PROPOSED NEW WINDOWS ARE TO MATCH EXISTING CONFIGURATIONS

This drawing must not be reproduced without permission.

Do not scale from drawing. Contractor to check all dimensions on site. Report discrepancies to the architect.

00 01.02.2017 RVW \* ISSUED FOR PLANNING rev amendments date by

THE BEDFORD HOTEL 83-95 SOUTHAMPTON ROW LONDON WC1B 4HD

Drawing Title EXISTING/ PROPOSED REAR ELEVATION

| Drawing Status             |            |
|----------------------------|------------|
| PLANNING                   |            |
| Date                       | Drawn by   |
| 01.02.2017 RVV             |            |
| Scale                      |            |
| A1 @ 1:100                 | A3 @ 1:200 |
| Drawing No. Rev            |            |
| 12C7.LO.502 00             |            |
| Cad File                   |            |
| 12C7.LO.500 (REAR WINDOWS) |            |