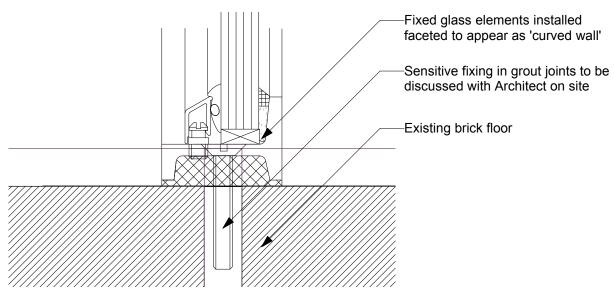

Detail B @ 1:1

Foley Stables House, East Heath Road, NW3 1DA -ANNING Conservation Glass Wall

Detail Drawings

SCALE 1:25

Scale 1/50 @ A3

1701/ **303** Rev -

1.75 2.0 2.25