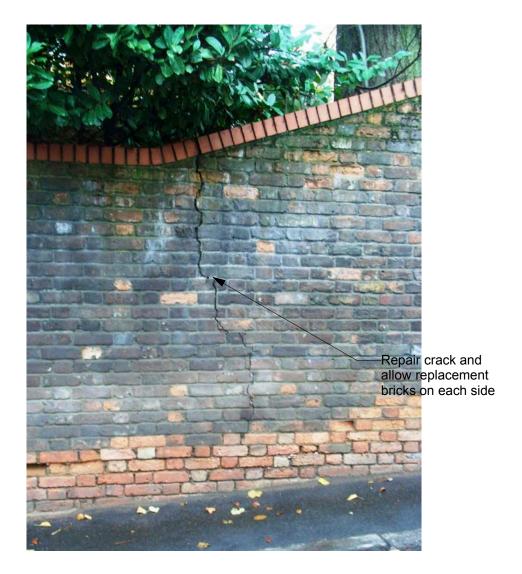

Damaged and delaminated bricks to be replaced in 'underpinning' sections as per written spec

Foley Stables House, East Heath Road, NW3 1DA

Conservation Repairs Garden wall

Scale 1/50 @ A3

PLANNING

February 2017 1701/ **300** 