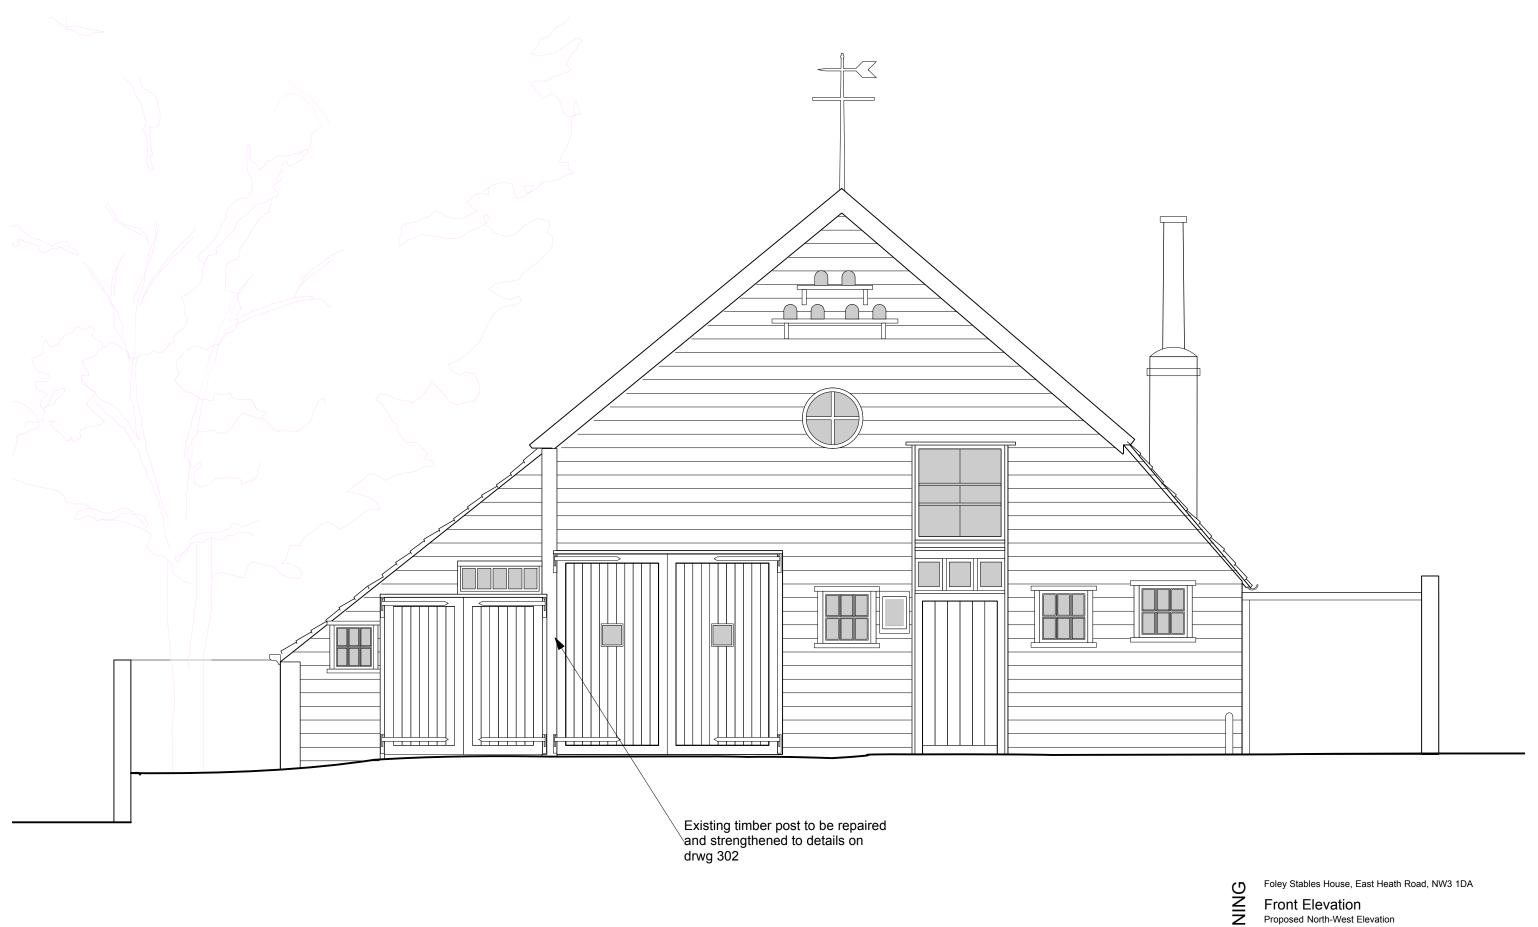

Foley Stables House, East Heath Road, NW3 1DA PLANNING

Rear Elevation
Proposed South-East Elevation

Scale 1/50 @ A3

February 2017 1701/ **211** Rev -

Foley Stables House, East Heath Road, NW3 1DA PLANNING