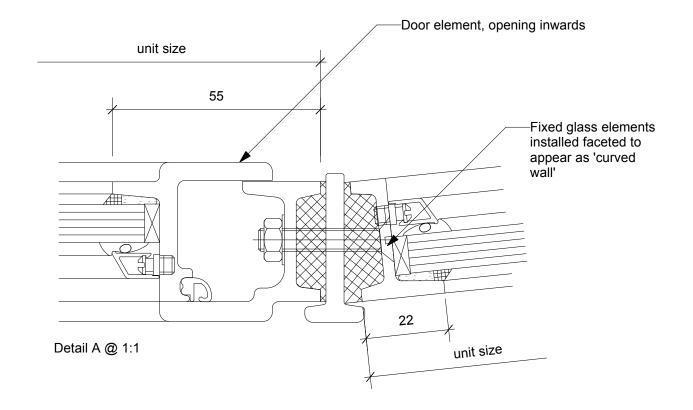

Detail B @ 1:1

Foley Stables House, East Heath Road, NW3 1DA -ANNING Conservation Glass Wall

Detail Drawings

SCALE 1:25

Scale 1/50 @ A3

1701/ **303** Rev -

1.75 2.0 2.25