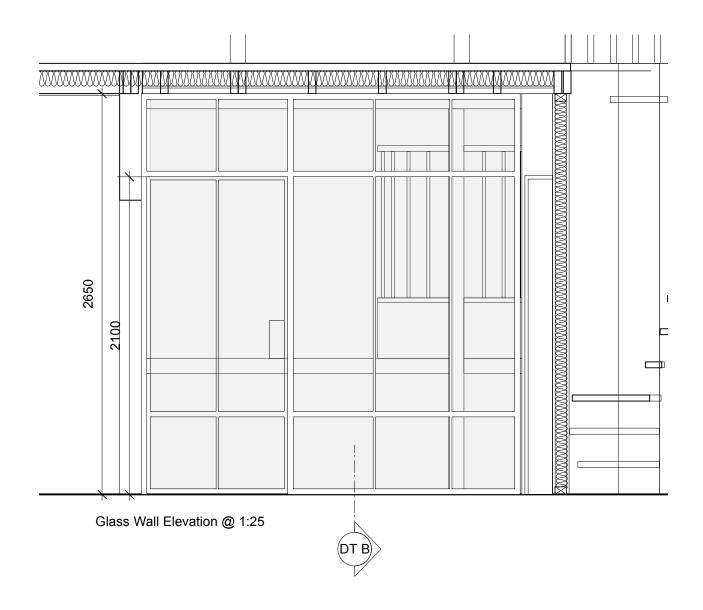

Detail B @ 1:1

Foley Stables House, East Heath Road, NW3 1DA -ANNING Conservation Glass Wall

Detail Drawings

SCALE 1:25

Scale 1/50 @ A3

1701/ **303** Rev -

1.75 2.0 2.25