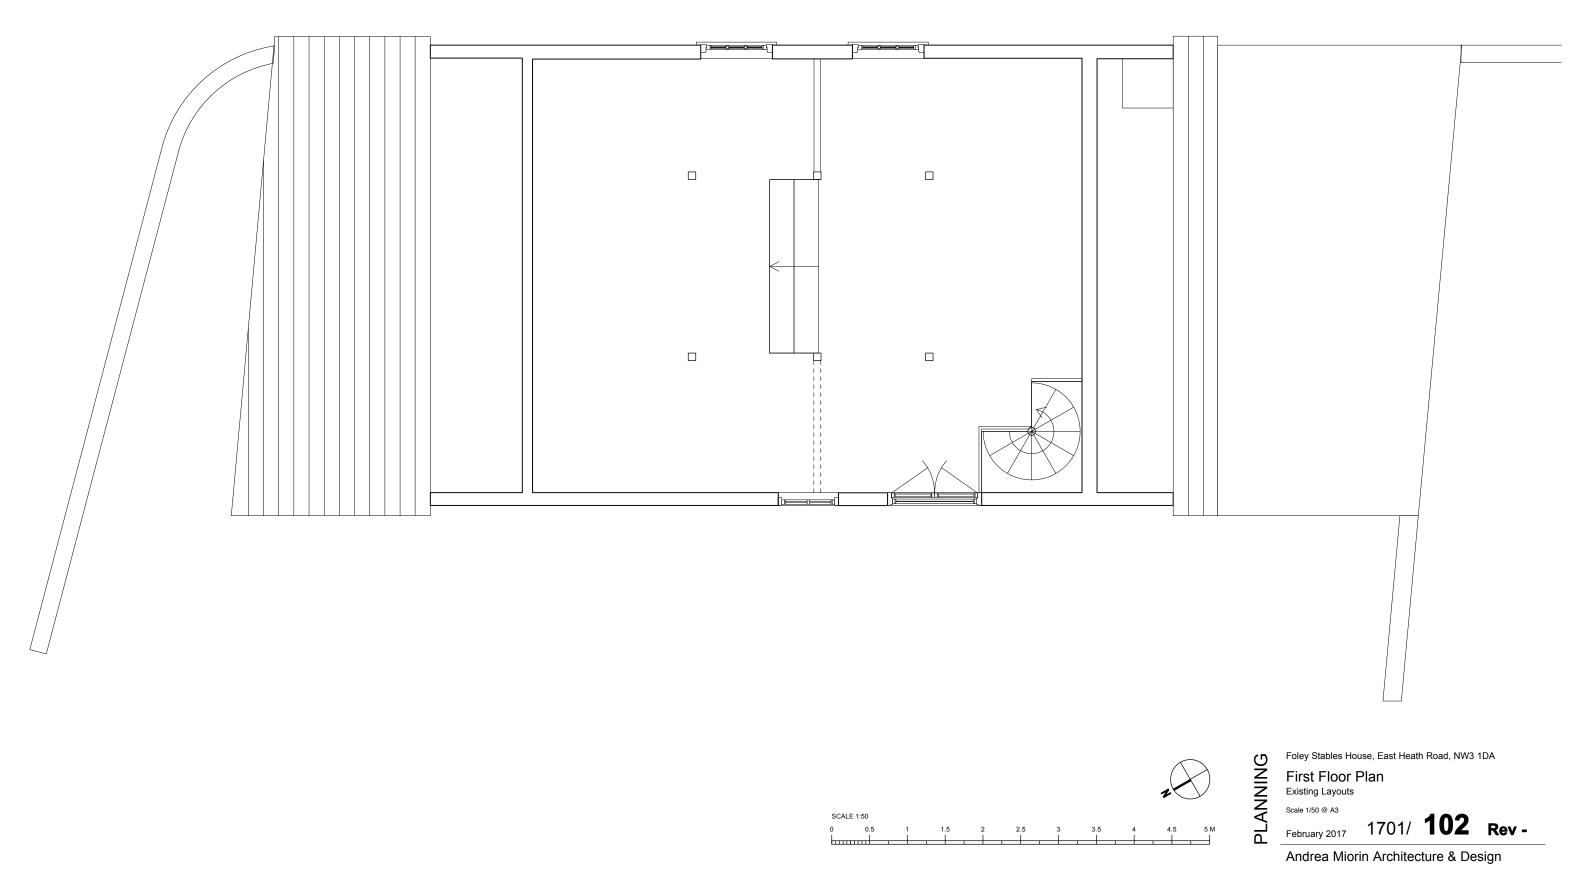

Andrea Miorin Arch

February 2017 1701/ **101** Rev -

Foley Stables House, East Heath Road, NW3 1DA

February 2017 1701/ **102** Rev -

SCALE 1:50 0 0.5

Foley Stables Houndary
Roof Plan
Existing Layouts
Scale 1/50 @ A3
February 2017

Foley Stables House, East Heath Road, NW3 1DA

February 2017 1701/ **103** Rev -

SCALE 1:50 0 0.5

Foley Stables House, East Heath Road, NW3 1DA PLANNING

Front Elevation
Existing North-West Elevation

Scale 1/50 @ A3