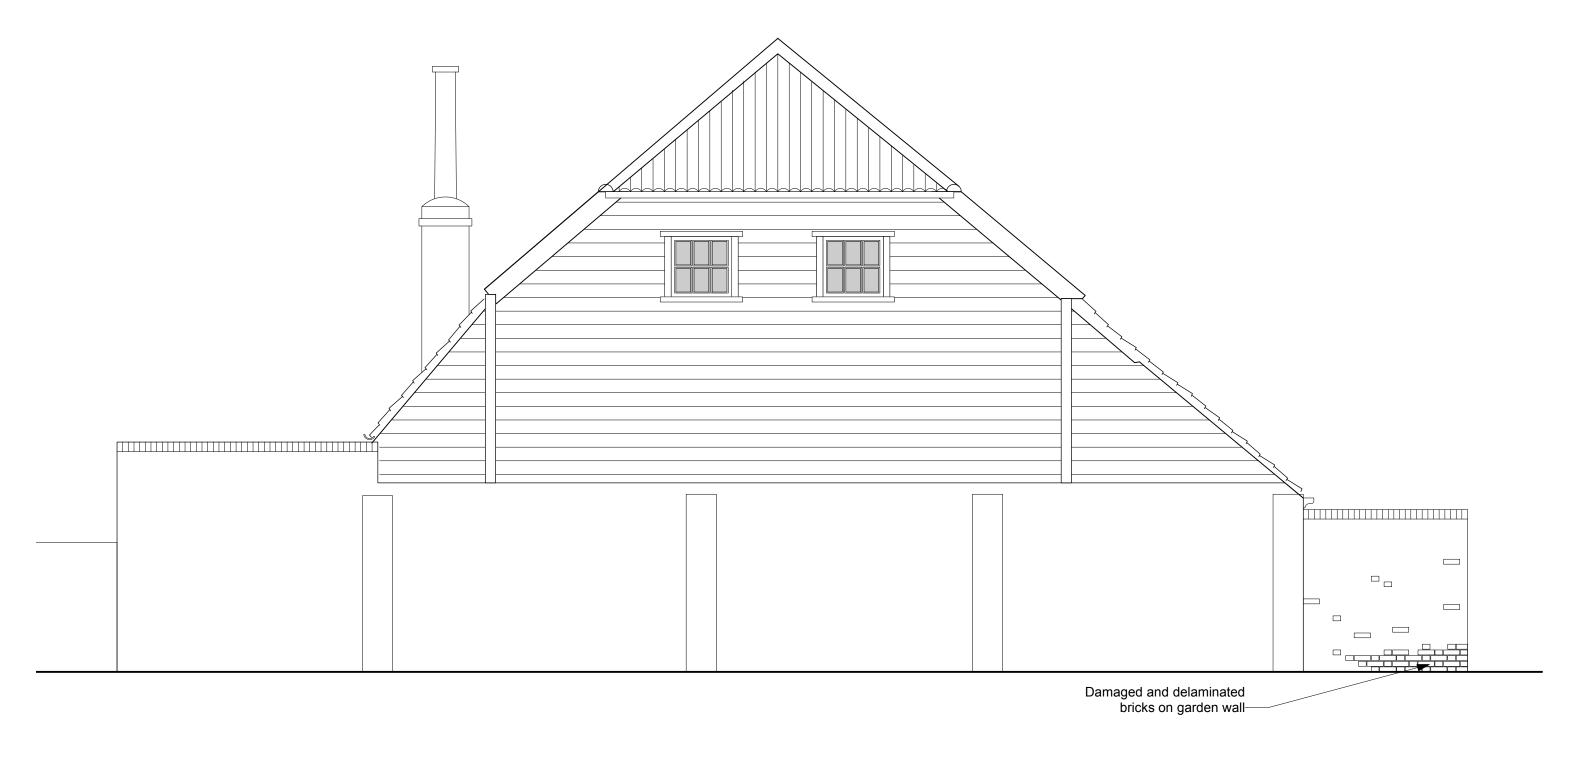

Side Elevations
Existing Elevations

Scale 1/50 @ A3

February 2017 1701/ 112 Rev -

Foley Stables House, East Heath Road, NW3 1DA

PLANNING Section AA
Existing Sections

Scale 1/50 @ A3 February 2017 1701/ 115 Rev -

Damaged and delaminated bricks to be replaced in 'underpinning' sections as per written spec

Foley Stables House, East Heath Road, NW3 1DA

Conservation Repairs Garden wall

Scale 1/50 @ A3

PLANNING

February 2017 1701/ **300** 