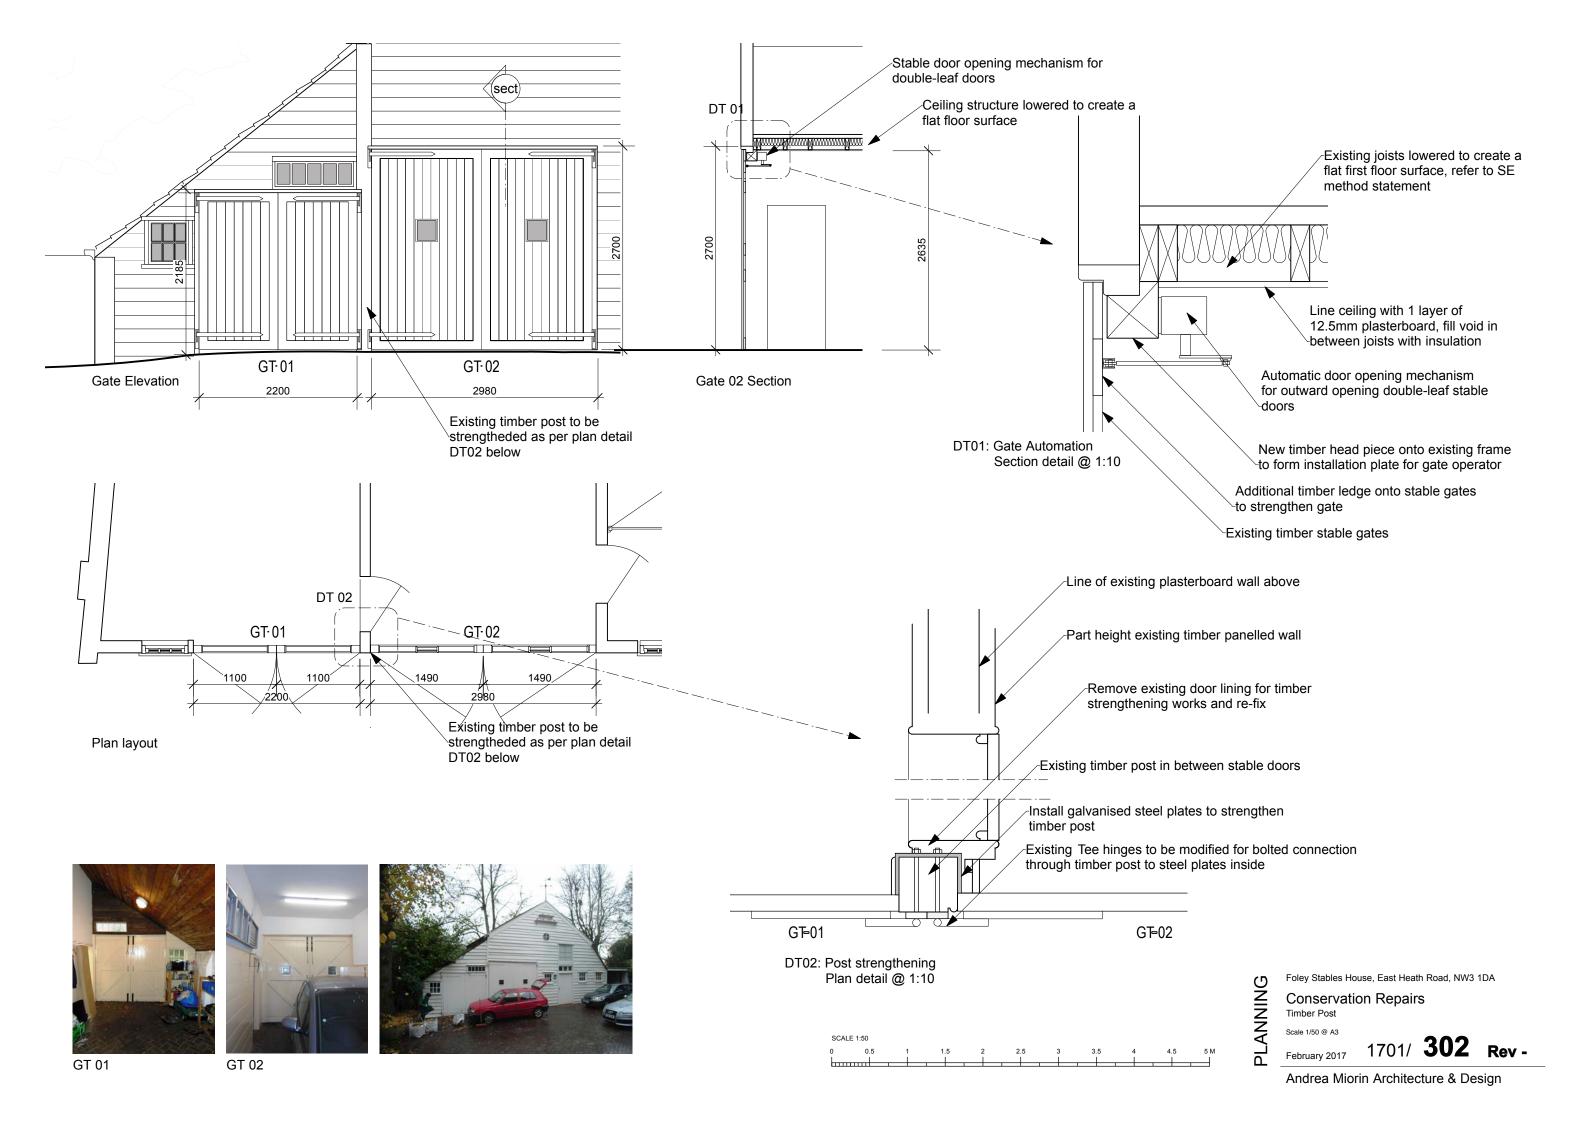

Damaged and delaminated bricks to be replaced in 'underpinning' sections as per written spec

Foley Stables House, East Heath Road, NW3 1DA

Conservation Repairs Garden wall

Scale 1/50 @ A3

PLANNING

February 2017 1701/ **300** 