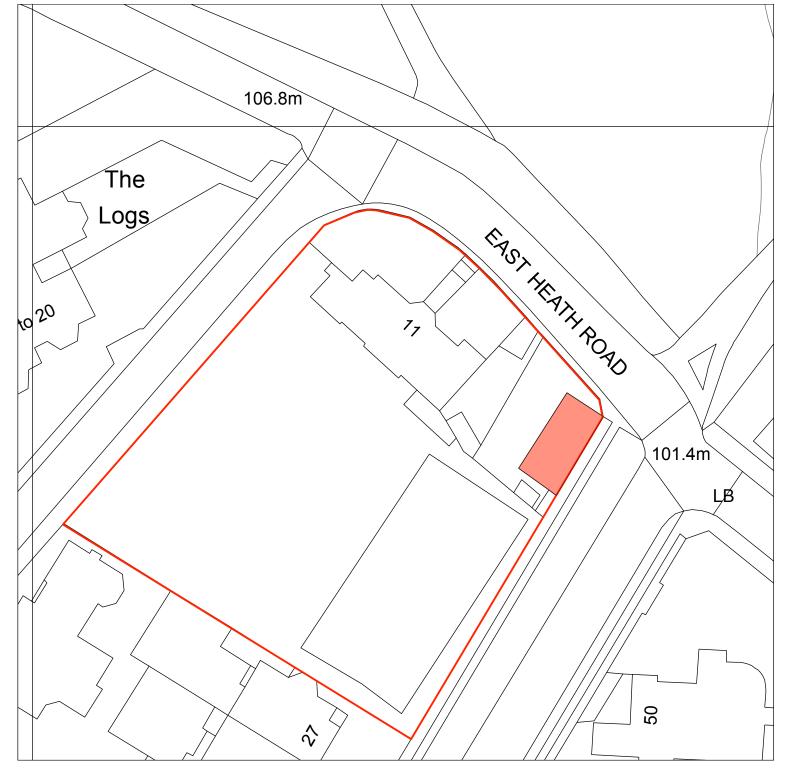

1:500 BLOCK PLAN

Foley Stables House, East Heath Road, NW3 1DA PLANNING

Site Location
Location Plan and Block Plan

February 2017 1701/ **100** Rev -

Foley Stables House, East Heath Road, NW3 1DA

Foley Stables House, East Head
Ground Floor Plan
Existing Layouts
Scale 1/50 @ A3
February 2017