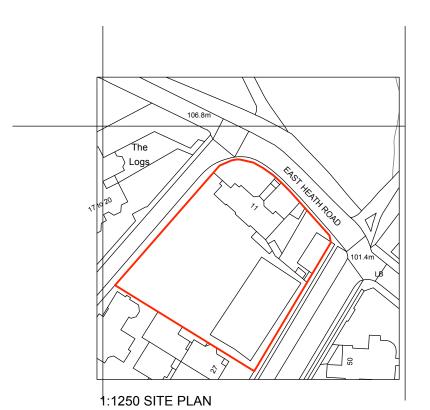

1:500 BLOCK PLAN

Foley Stables House, East Heath Road, NW3 1DA PLANNING

Site Location
Location Plan and Block Plan

February 2017 1701/ **100** Rev -

Foley Stables House, East Heath Road, NW3 1DA

Foley Stables House, East Head
Ground Floor Plan
Existing Layouts
Scale 1/50 @ A3
February 2017