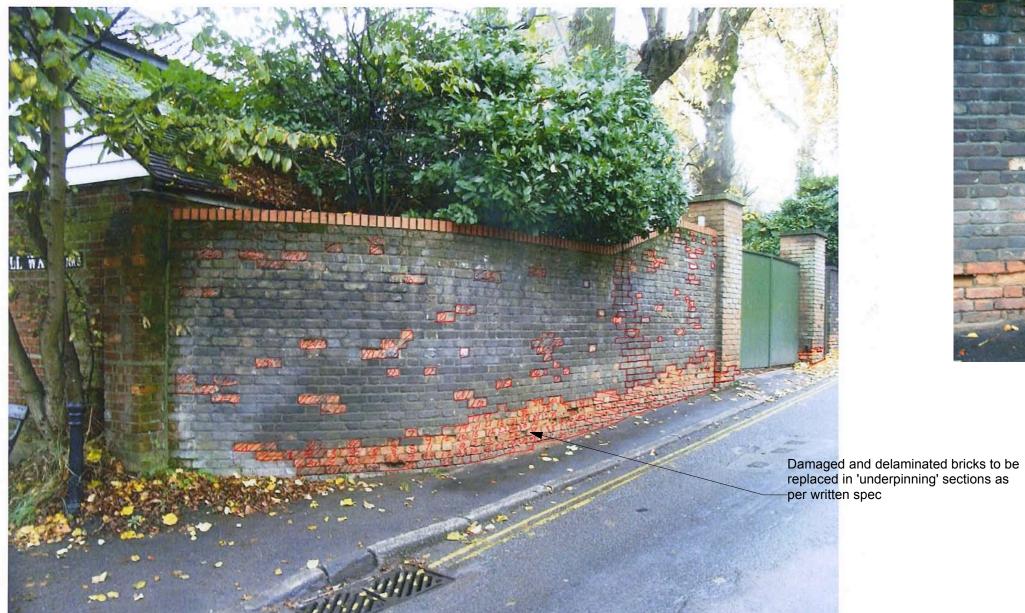

Damaged and delaminated bricks to be replaced in 'underpinning' sections as per written spec

Foley Stables House, East Heath Road, NW3 1DA

Conservation Repairs Garden wall

Scale 1/50 @ A3

PLANNING

February 2017 1701/ **300** 