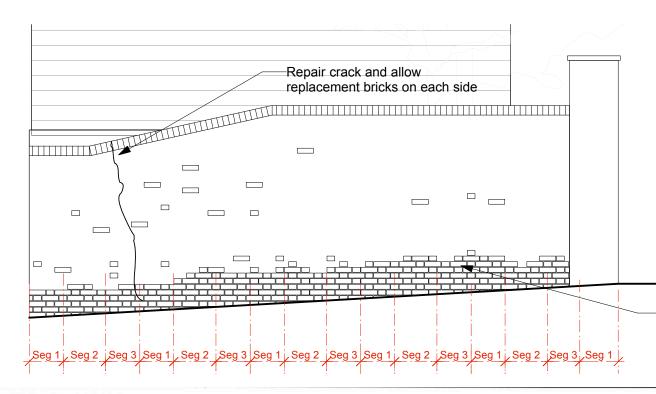

Damaged and delaminated bricks to be replaced in 'underpinning' sections as per written spec

Foley Stables House, East Heath Road, NW3 1DA

Conservation Repairs Garden wall

Scale 1/50 @ A3

PLANNING

February 2017 1701/ **300** 