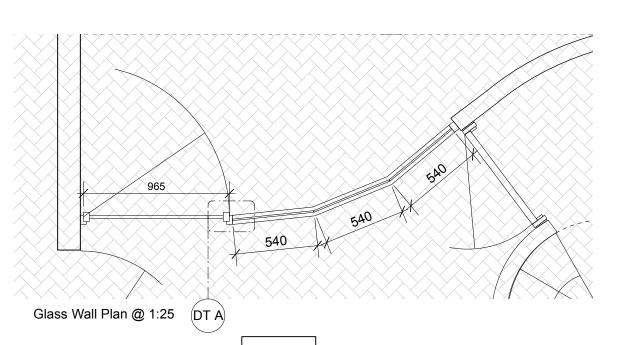

Detail B @ 1:1

Foley Stables House, East Heath Road, NW3 1DA -ANNING Conservation Glass Wall

Detail Drawings

SCALE 1:25

Scale 1/50 @ A3

1701/ **303** Rev -

1.75 2.0 2.25