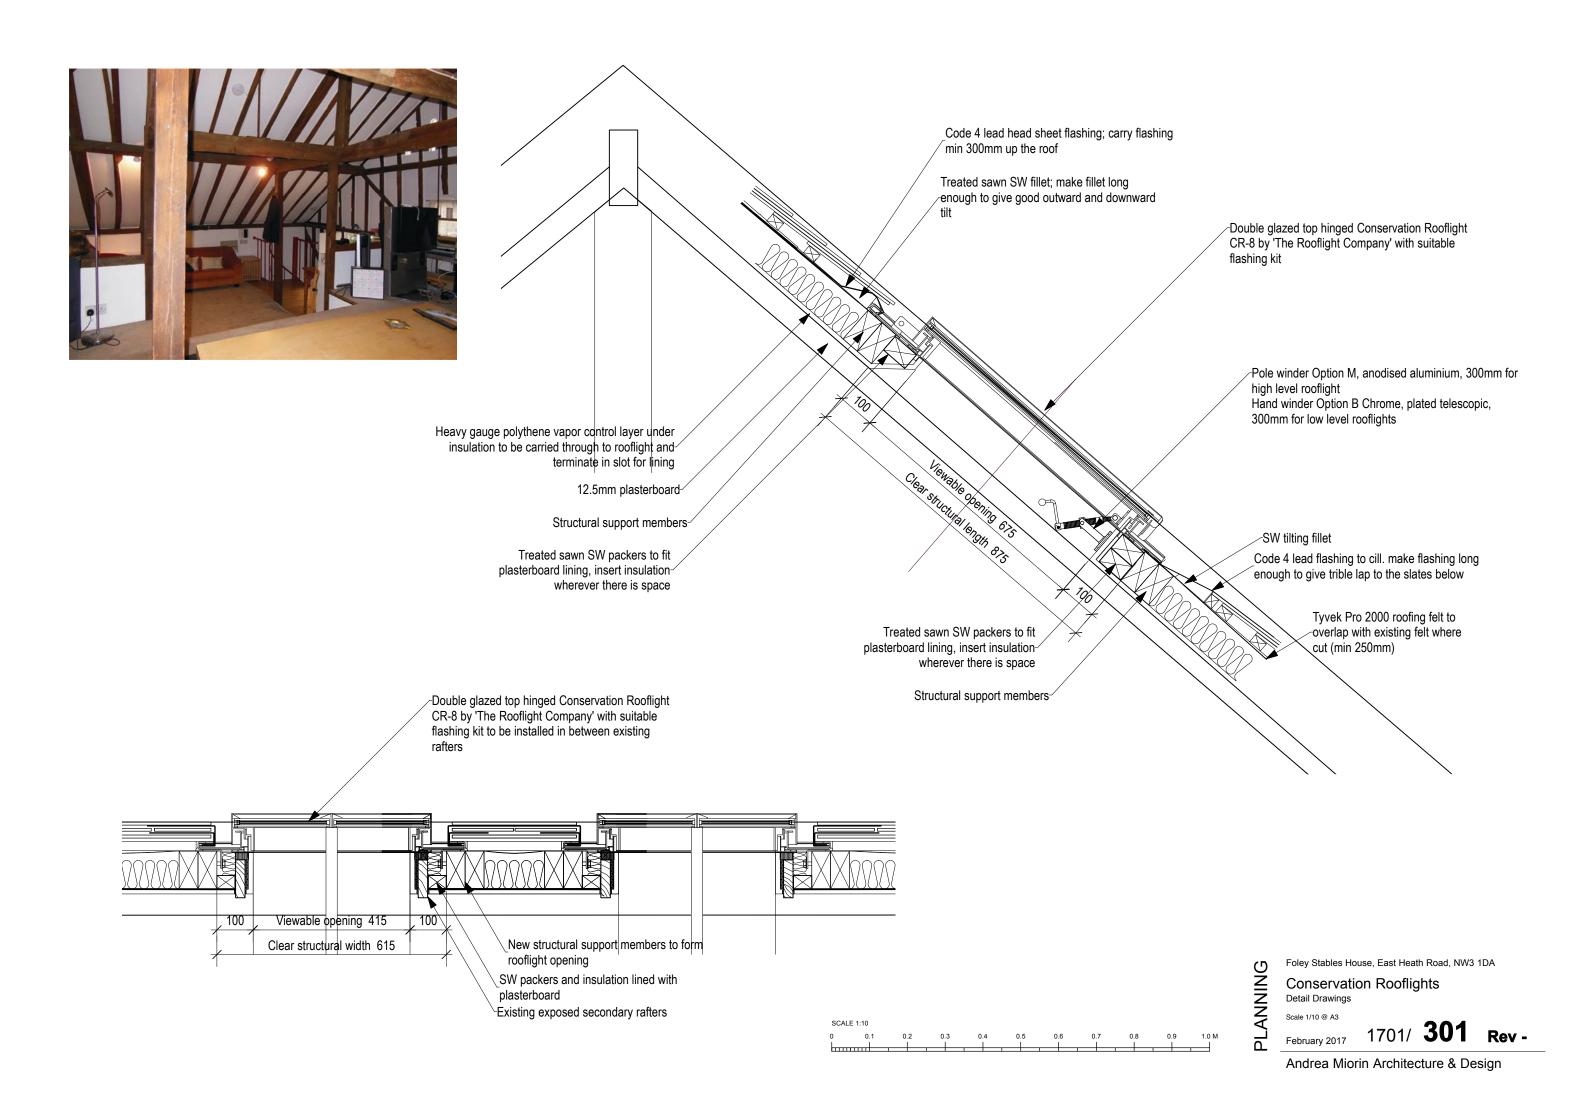

Detail B @ 1:1

Foley Stables House, East Heath Road, NW3 1DA -ANNING Conservation Glass Wall

Detail Drawings

SCALE 1:25

Scale 1/50 @ A3

1701/ **303** Rev -

1.75 2.0 2.25