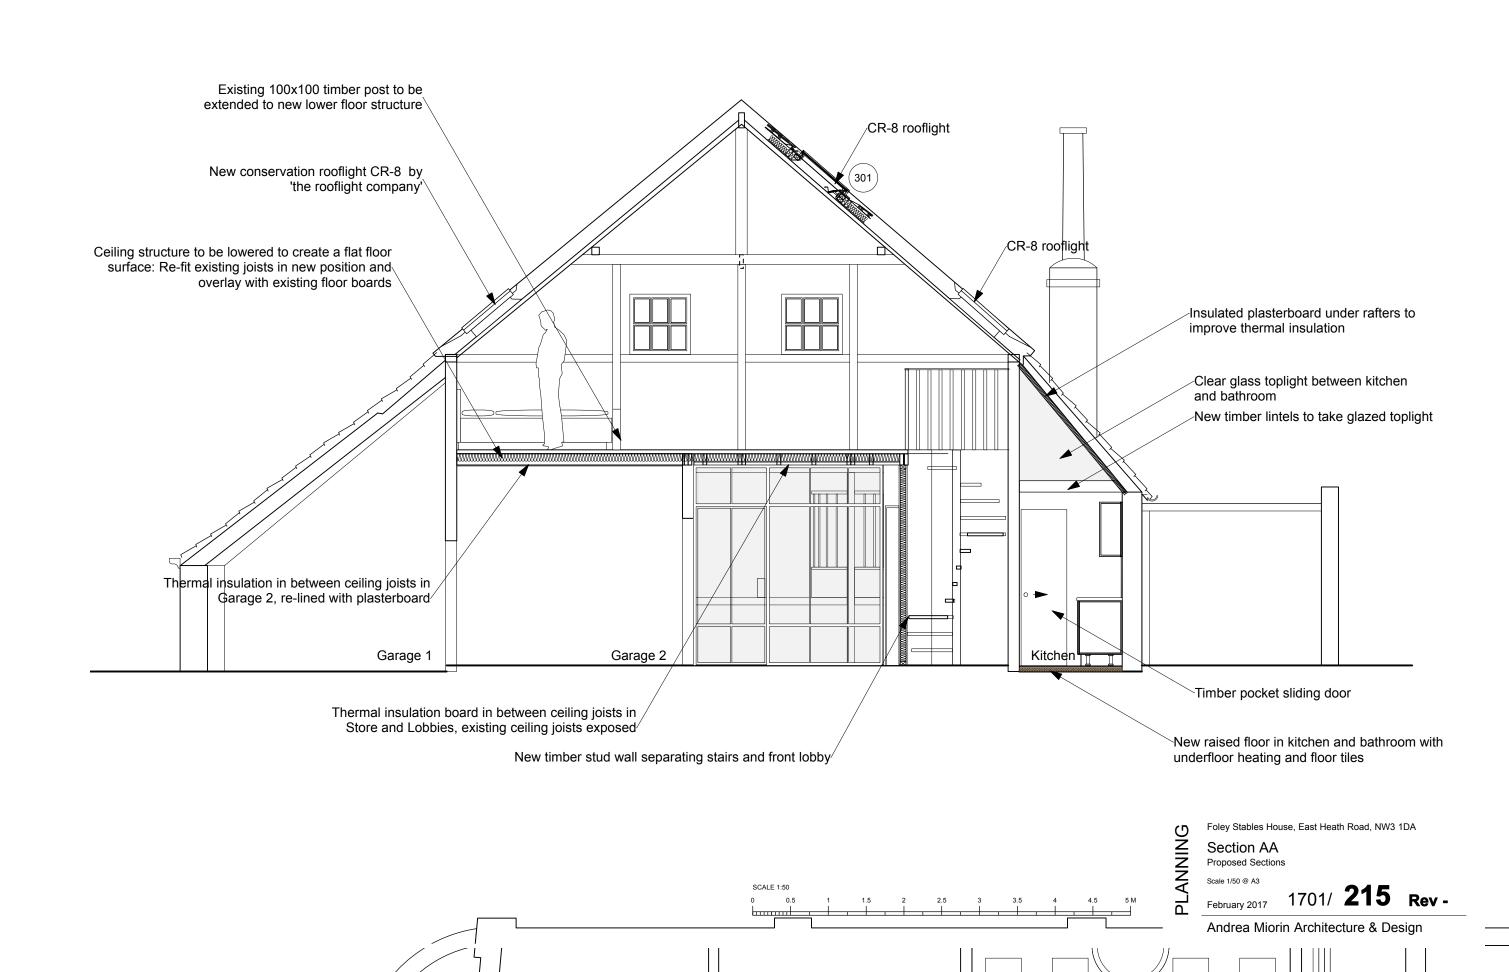

Foley Stables House, East Heath Road, NW3 1DA

Section BB
Existing Sections

Scale 1/50 @ A3
February 2017

1701/ 116
Re February 2017 1701/ 116 Rev -

Foley Stables House, East Heath Road, NW3 1DA

Ground Floor Plan
Proposed Layouts