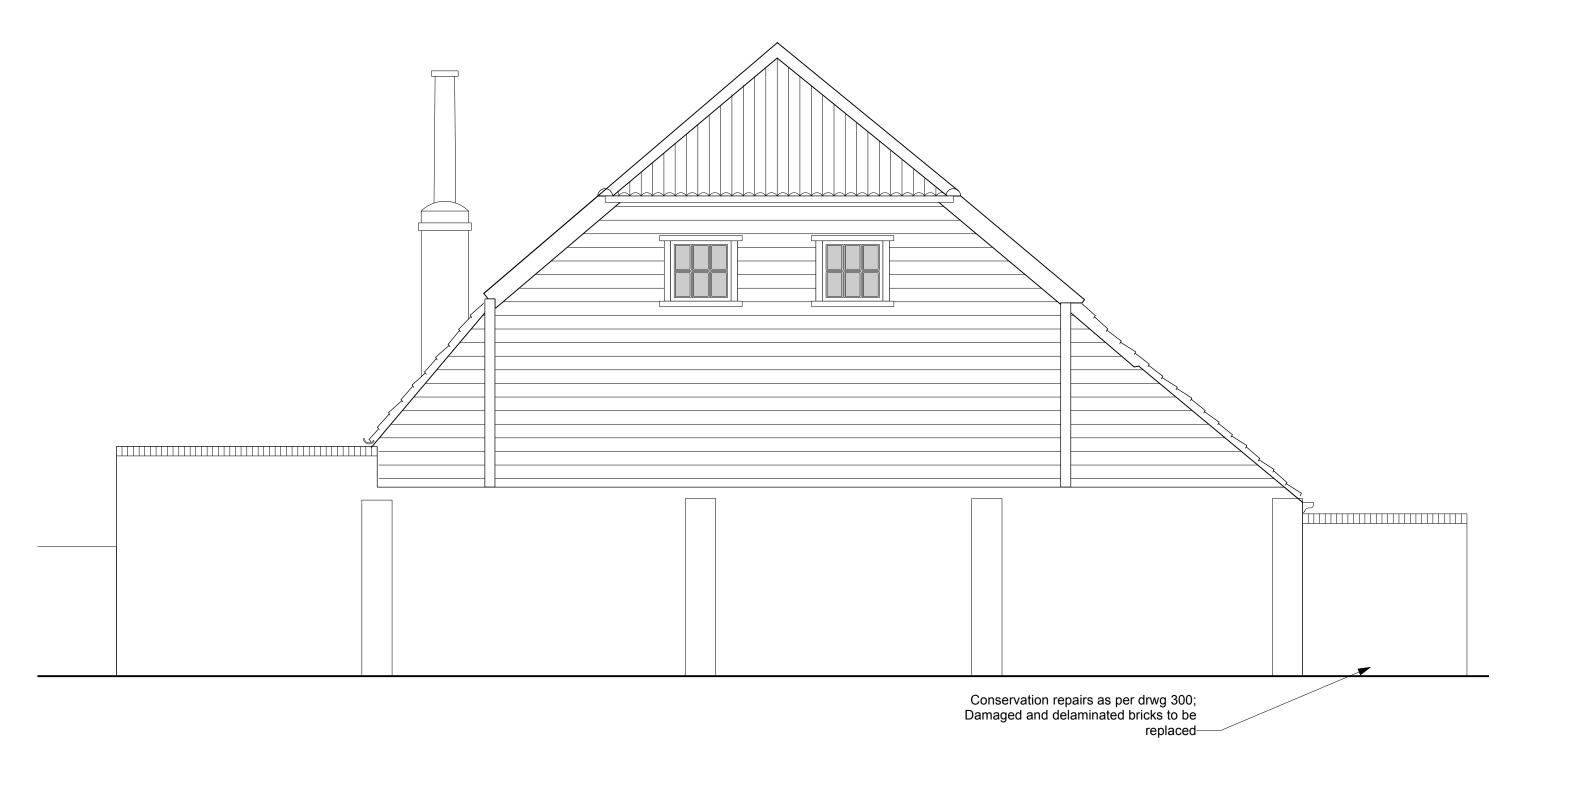

Side Elevations
Proposed Elevations

Scale 1/50 @ A3

February 2017 1701/ **212** Rev -

PLANNING

Foley Stables House, East Heath Road, NW3 1DA

Section BB Proposed Sections

Scale 1/50 @ A3

February 2017 1701/ **216** Rev -

Damaged and delaminated bricks to be replaced in 'underpinning' sections as per written spec

Foley Stables House, East Heath Road, NW3 1DA

Conservation Repairs Garden wall

Scale 1/50 @ A3

PLANNING

February 2017 1701/ **300** 