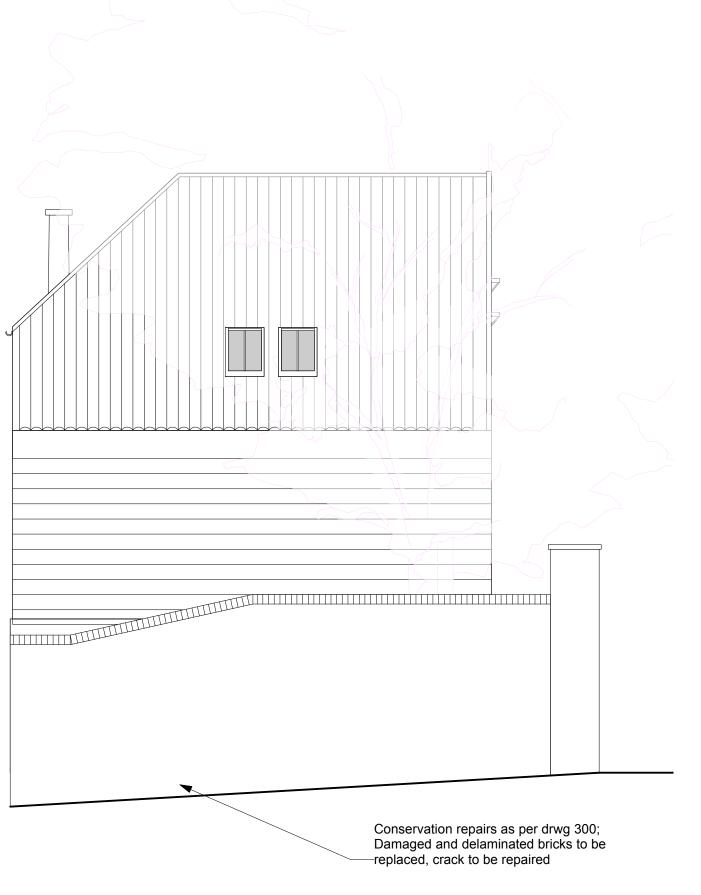

Side Elevations
Existing Elevations

Scale 1/50 @ A3

February 2017 1701/ 112 Rev -

Foley Stables House, East Heath Road, NW3 1DA

PLANNING Section AA
Existing Sections

Scale 1/50 @ A3 February 2017 1701/ 115 Rev -

Damaged and delaminated bricks to be replaced in 'underpinning' sections as per written spec

Foley Stables House, East Heath Road, NW3 1DA

Conservation Repairs Garden wall

Scale 1/50 @ A3

PLANNING

February 2017 1701/ **300** 