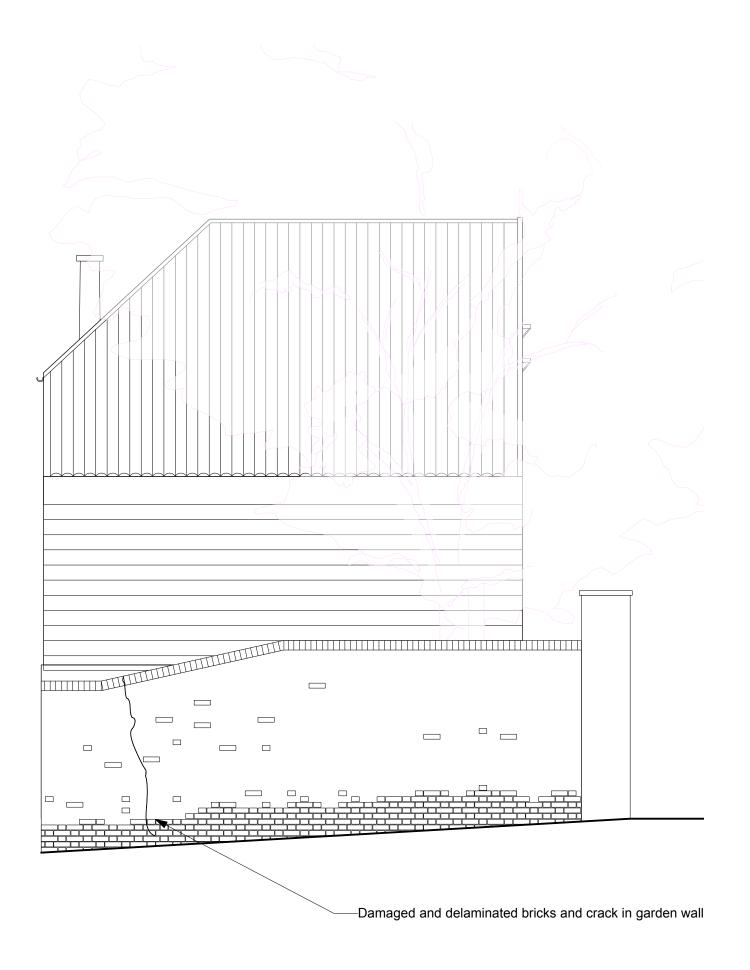

Damaged and delaminated bricks to be replaced in 'underpinning' sections as per written spec

Foley Stables House, East Heath Road, NW3 1DA

Conservation Repairs Garden wall

Scale 1/50 @ A3

PLANNING

February 2017 1701/ **300** 