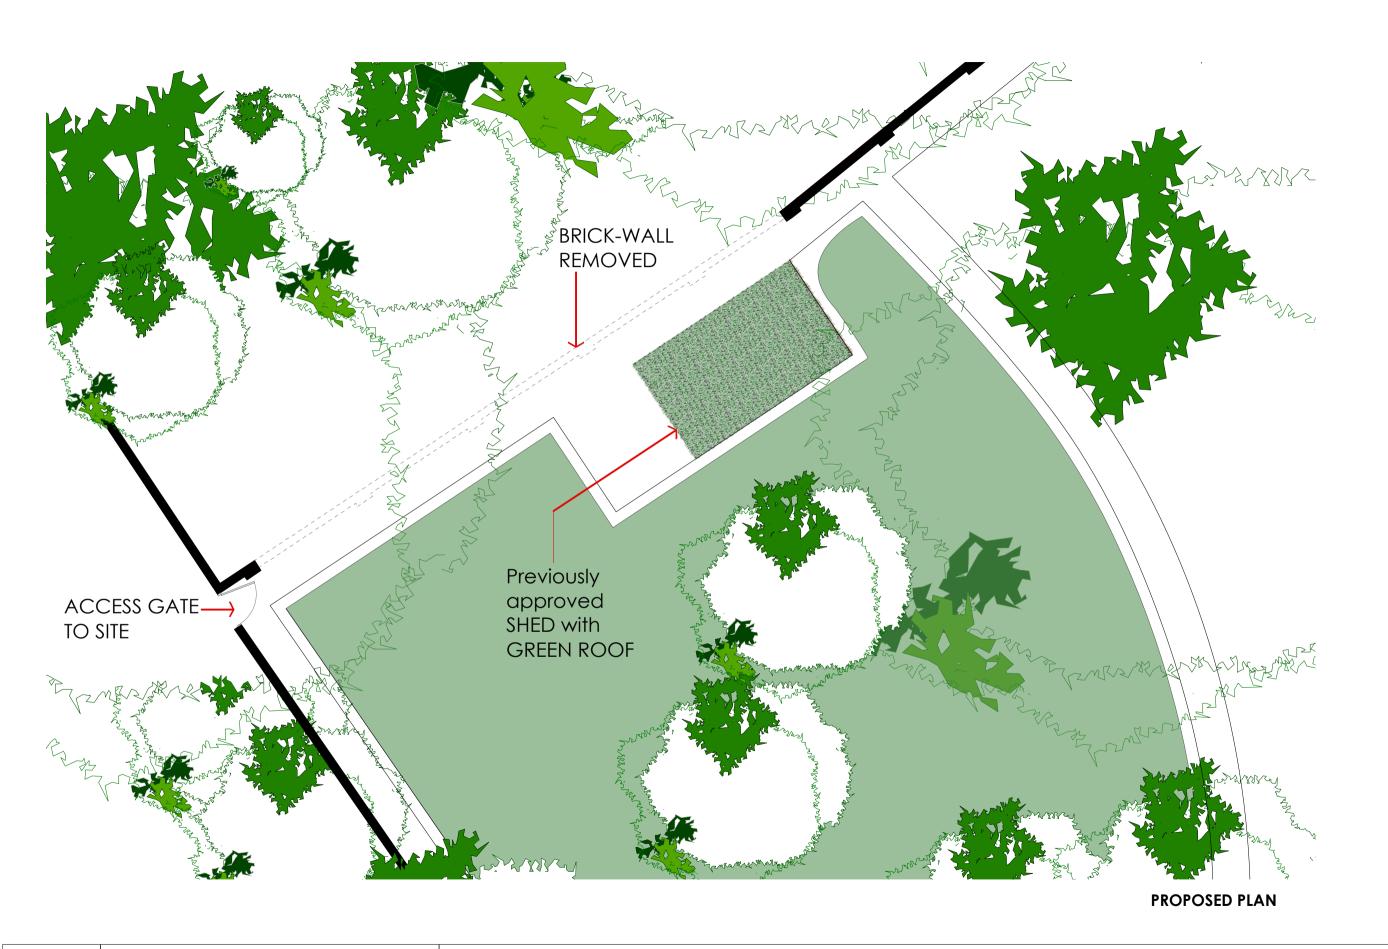

## **Proposed Plan**

Clier

### Jack Straw Castle

Drawing Title:

### Barry Angel

 Date:
 Dwg no:
 Revision.

 01.02.2017
 499-PR-00
 B

 Scale:
 Drawn by:
 Checked by

 1:100@a3p
 M.A
 R.SH.