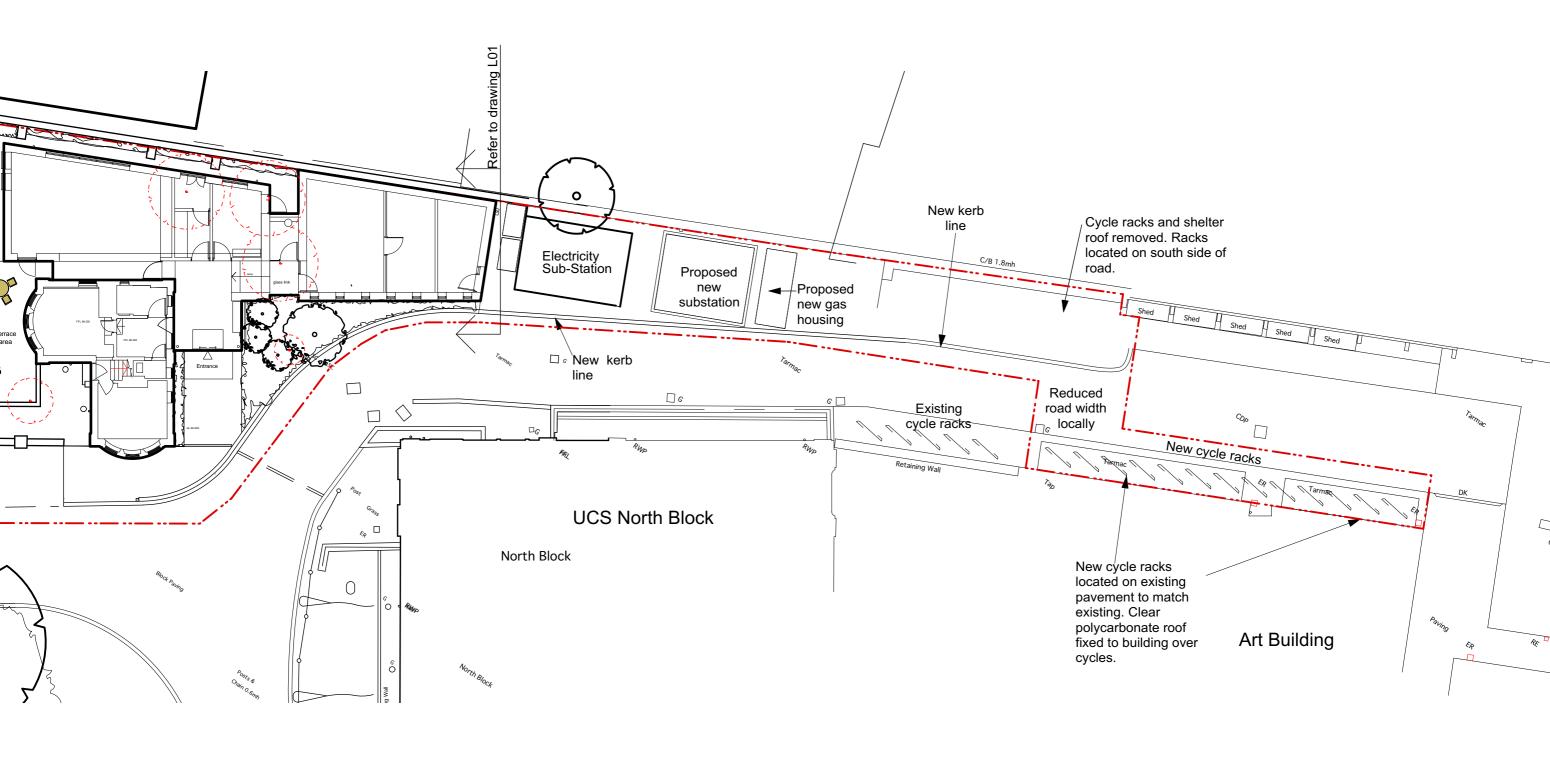

C Copyright 2016 Katy Staton Landscape Architecture

| Rev Description | cription Date | University College School  Lodge - Works to Northern Access | 24.14              | Katy Staton Landscape Architecture  34 Warwick Road EN5 5EH • m: 07740702756 • katystaton@btinternet.com |                         |          |            |        |  |
|-----------------|---------------|-------------------------------------------------------------|--------------------|----------------------------------------------------------------------------------------------------------|-------------------------|----------|------------|--------|--|
|                 |               | Route                                                       | Project Number 077 | Drawing Number                                                                                           | Drawing Status PLANNING | Revision | 1:200 @ A3 | NOV 16 |  |