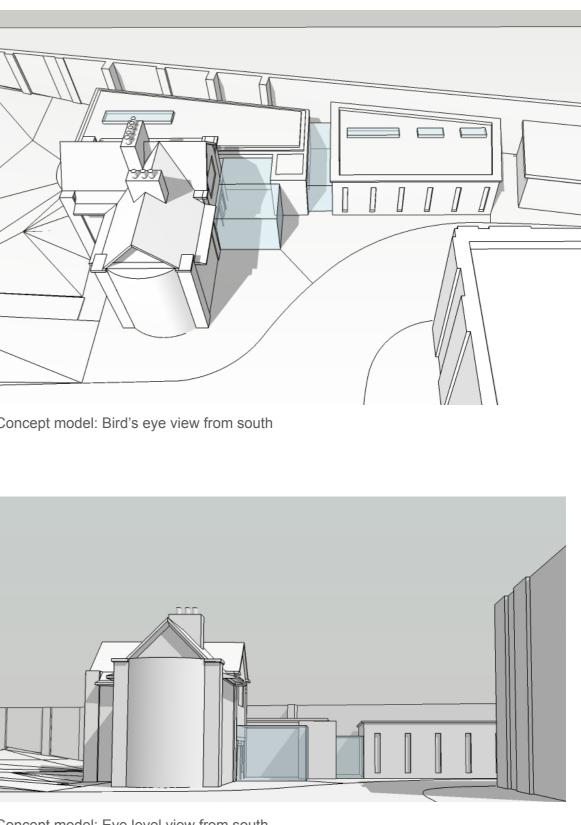

Concept model: Bird's eye view from south-west

Concept model: Eye level view from south-west

Concept model: Eye level view from south

| ed toovey architects<br>studio 401 royle building<br>31 wenlock road<br>london n1 7sh<br>07880 725763 / 020 3632 3776<br>edtoovey@yahoo.co.uk | Revisions:        | UCS Lodge             |
|-----------------------------------------------------------------------------------------------------------------------------------------------|-------------------|-----------------------|
|                                                                                                                                               | ILLUSTRATIVE ONLY | Concept model views 2 |
|                                                                                                                                               |                   | September 2016        |