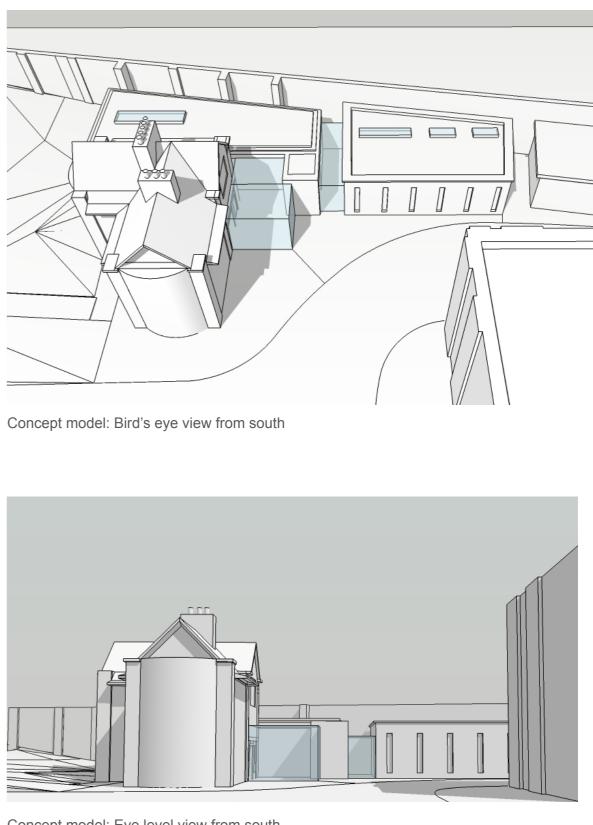

Concept model: Bird's eye view from south-west

Concept model: Eye level view from south-west

Concept model: Eye level view from south

| ed toovey architects<br>studio 401 royle building<br>31 wenlock road<br>london n1 7sh<br>07880 725763 / 020 3632 3776<br>edtoovey@yahoo.co.uk | Revisions:        | UCS Lodge             |
|-----------------------------------------------------------------------------------------------------------------------------------------------|-------------------|-----------------------|
|                                                                                                                                               | ILLUSTRATIVE ONLY | Concept model views 2 |
|                                                                                                                                               |                   | September 2016        |