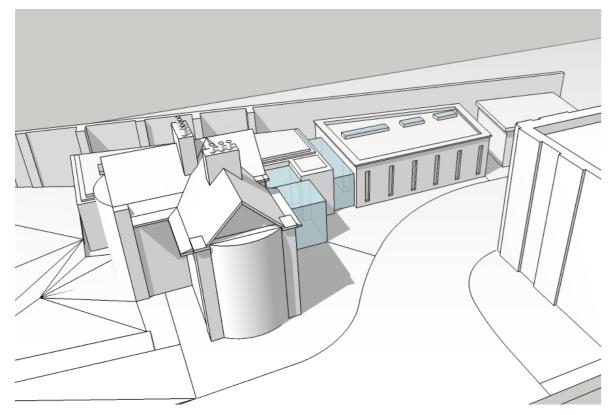

Concept model: Bird's eye view from south-west

Concept model: Eye level view from south-west

Concept model: Eye level view from south

| ed toovey architects<br>studio 401 royle building<br>31 wenlock road<br>london n1 7sh<br>07880 725763 / 020 3632 3776<br>edtoovey@yahoo.co.uk | Revisions:        | UCS Lodge             |
|-----------------------------------------------------------------------------------------------------------------------------------------------|-------------------|-----------------------|
|                                                                                                                                               | ILLUSTRATIVE ONLY | Concept model views 2 |
|                                                                                                                                               |                   | September 2016        |