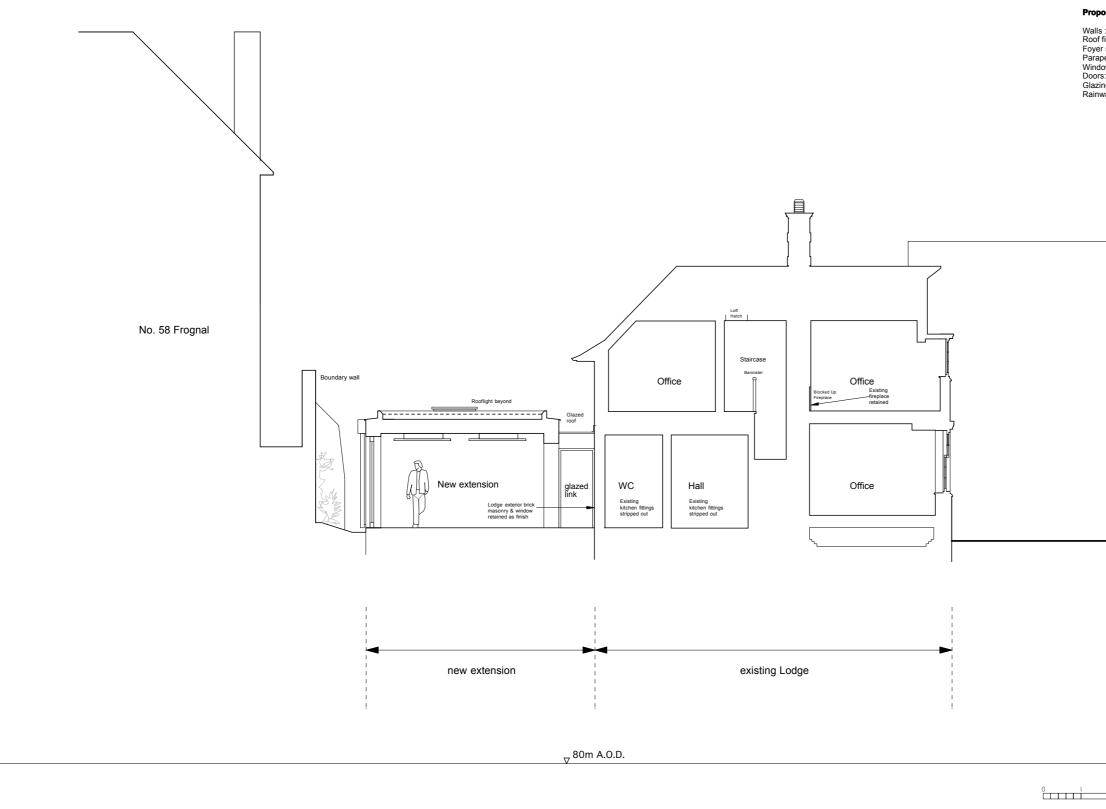

| ed toovey architects<br>studio 401 royle building<br>31 wenlock road<br>london n1 7sh<br>07880 725763 / 020 3632 3776<br>edtoovey@yahoo.co.uk | Revisions:     | UCS Lodge           |
|-----------------------------------------------------------------------------------------------------------------------------------------------|----------------|---------------------|
|                                                                                                                                               | PLANNING ISSUE | Section AA proposed |
|                                                                                                                                               |                | September 2015      |

## Existing materials to Lodge retained:

 Walls & chimneys:
 Dark brown clay facing brick, red rubber clay brick, Ham stone dressings, details and panels

 Roof finishes:
 Pitched roof natural slate tiles with lead flashings and flat roofs

 Windows/rooflight:
 White painted timber single glazed windows

 Doors:
 Colour painted timber doors

 Glazing:
 Clear glass

 Rainwater goods:
 Black painted cast iron gutters and downpipes

 Black painted traditionalfloor vents

## Proposed materials to new extension:

| Walls :<br>Roof finishes:<br>Foyer structure:<br>Parapet coping:<br>Windows/rooflight:<br>Doors:<br>Glazing: | Dark brown clay facing brick, red rubber clay brick projecting courses<br>Flat roof weathering membrane with extensive sedum green roof finish<br>Painted steel column and frame<br>Polyester powder coated metal capping<br>Polyester powder coated metal framed double glazed windows<br>Polyester powder coated metal framed double glazed doors<br>Clear structural glass |
|--------------------------------------------------------------------------------------------------------------|-------------------------------------------------------------------------------------------------------------------------------------------------------------------------------------------------------------------------------------------------------------------------------------------------------------------------------------------------------------------------------|
| Rainwater goods:                                                                                             | Polyester powder coated metal gutters and downpipes                                                                                                                                                                                                                                                                                                                           |
|                                                                                                              |                                                                                                                                                                                                                                                                                                                                                                               |