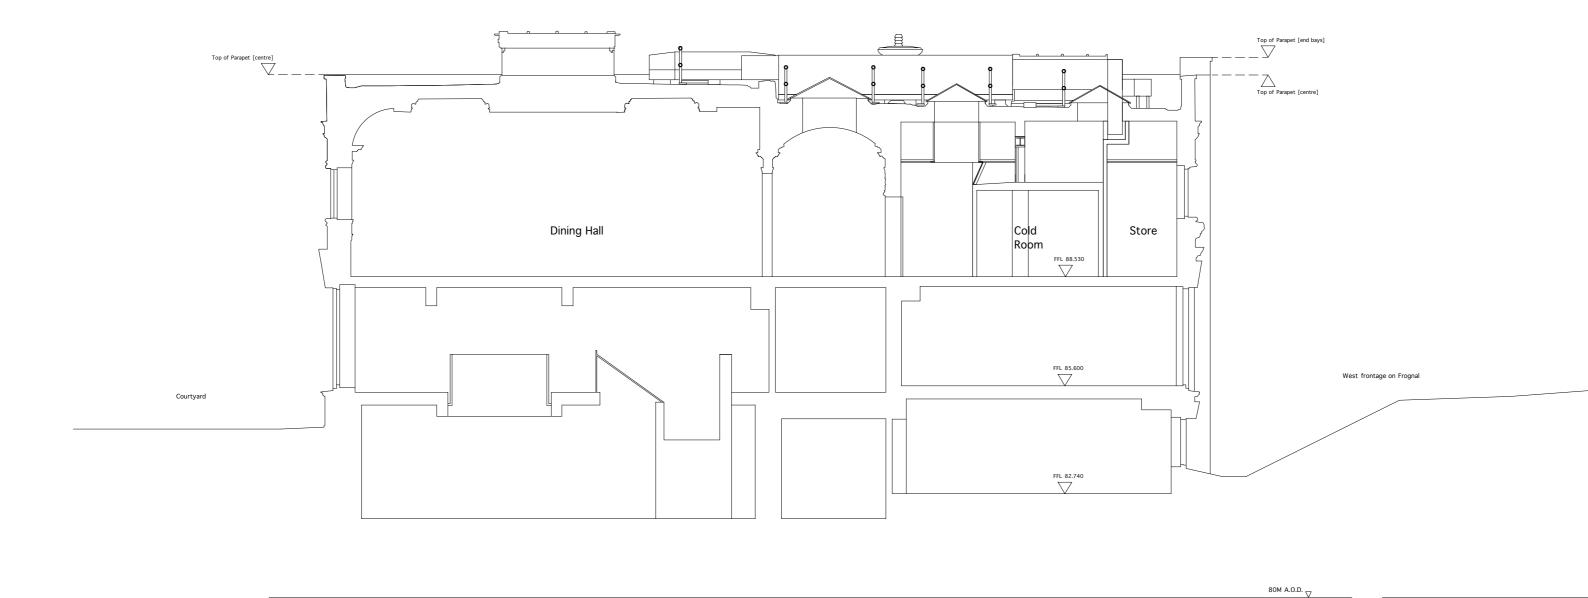

## UCS Lodge

North Block Section DD existing

Drwg No. 1117C / GS / 005 -

January 2017

Scale 1:100 @ A3