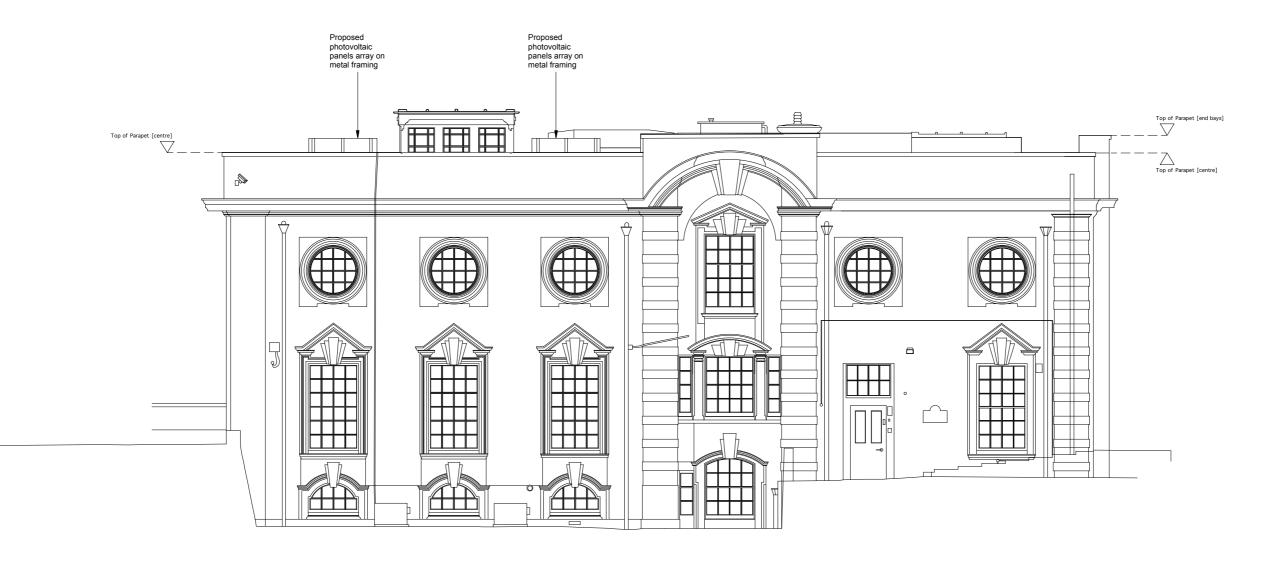

North Elevation

₩ 80M A.O.D.

Materials as proposed: External walls:

Windows: Doors: Roof finish:

Roof lanterns:

clay facing bricks with ham stone dressings white painted timber single glazed laminated timber dark grey asphalt/weathering membrane painted timber single glazed patent glazed wired glass Rooflights: Roof plant & ducts: Interior walls [kitchen]: light grey painted or polyester powder coated pvc panels on blockwork and drylined partitions Interior walls [Hall]: Dining Hall panelling: painted plaster varnished oak Interior doors [Kitchen] Interior doors [Hall] pvc laminated timber varnished oak

Solar panels & frame:

dark grey metal frame, dark glass photovoltaic panels

Revisions: