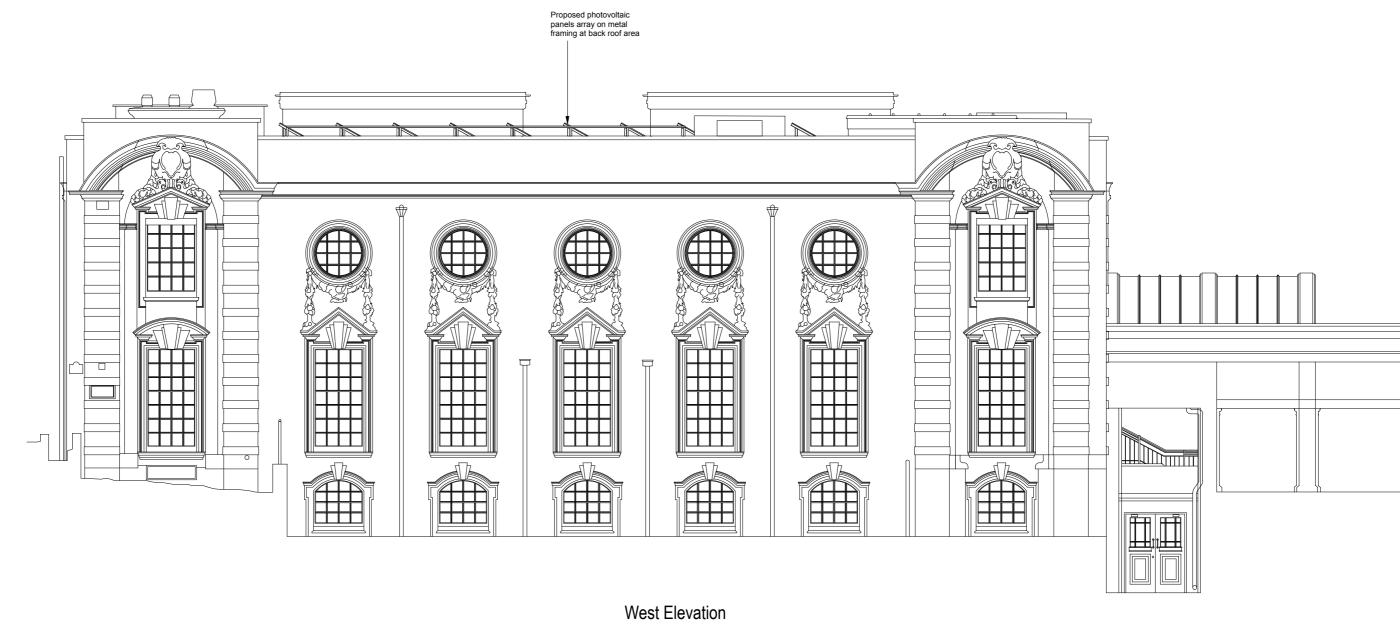

₩ 80M A.O.D.

## Materials as existing:

clay facing bricks with ham stone dressings External walls: Windows: Doors: Roof finish: white painted timber single glazed laminated timber Rooflights: Roof plant & ducts: Interior walls [kitchen]: Interior walls [Hall]: Dining Hall panelling

Interior doors [kitchen] Interior doors [Hall]

dark grey asphalt/weathering membrane painted timber single glazed patent glazed wired glass

light grey painted or polyester powder coated pvc panels on blockwork and drylined partitions

painted plaster varnished oak nyc laminated timber

dark grey metal frame, dark glass photovoltaic panels

## **UCS** Lodge

North Block west elevation proposed Drwg No. 1117C / GE / 018-

January 2017

Scale 1:100 @ A3