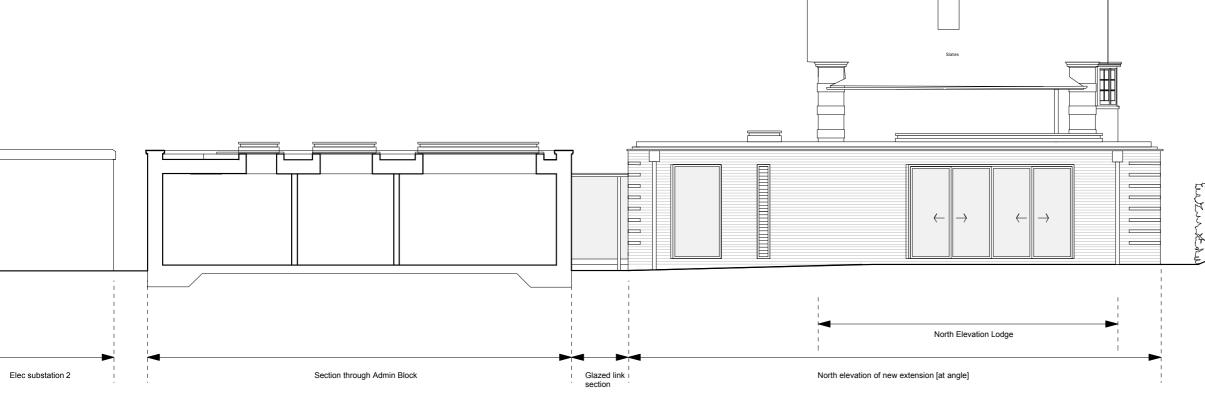

| ed toovey architects<br>studio 401 royle building<br>31 wenlock road<br>london n1 7sh<br>07880 725763 / 020 3632 3776<br>edtoovey@yahoo.co.uk | Revisions:     | UCS Lodge                |                            |
|-----------------------------------------------------------------------------------------------------------------------------------------------|----------------|--------------------------|----------------------------|
|                                                                                                                                               | PLANNING ISSUE | North elevation proposed | Drwg No. 1117C / GE / 014- |
|                                                                                                                                               |                | November 2016            | Scale 1:100 @ A3           |

## Existing materials to Lodge retained:

Windows/rooflight: Doors: Glazing: Rainwater goods: Louvres:

 
 Walls & chimneys:
 Dark brown clay facing brick, red rubber clay brick, Ham stone dressings, details and panels

 Roof finishes:
 Pitched roof natural slate tiles with lead flashings and flat roofs

 Windows/rooflight:
 White painted timber single glazed windows
Vinite painted timber single glazed windows Colour painted timber doors Clear glass Black painted cast iron gutters and downpipes Black painted traditionalfloor vents

## Proposed materials to new extension:

Walls :

Roof finishes: Foyer structure: Parapet coping: Windows/rooflight: Doors: Glazing: Rainwater goods: Window louvres: Screen louvres:

Dark brown clay facing brick, red rubber clay brick projecting courses Stone facings in vertical stacking with articulated vertical joints Flat roof weathering membrane with extensive sedum green roof finish Painted steel column and frame Polyester powder coated metal capping Polyester powder coated metal framed double glazed windows Polyester powder coated metal framed double glazed doors Clear structural glass Polyester powder coated metal gutters and downpipes Polyester powder coated metal horizontal louvres on metal frame Polyester powder coated metal blades on metal frame