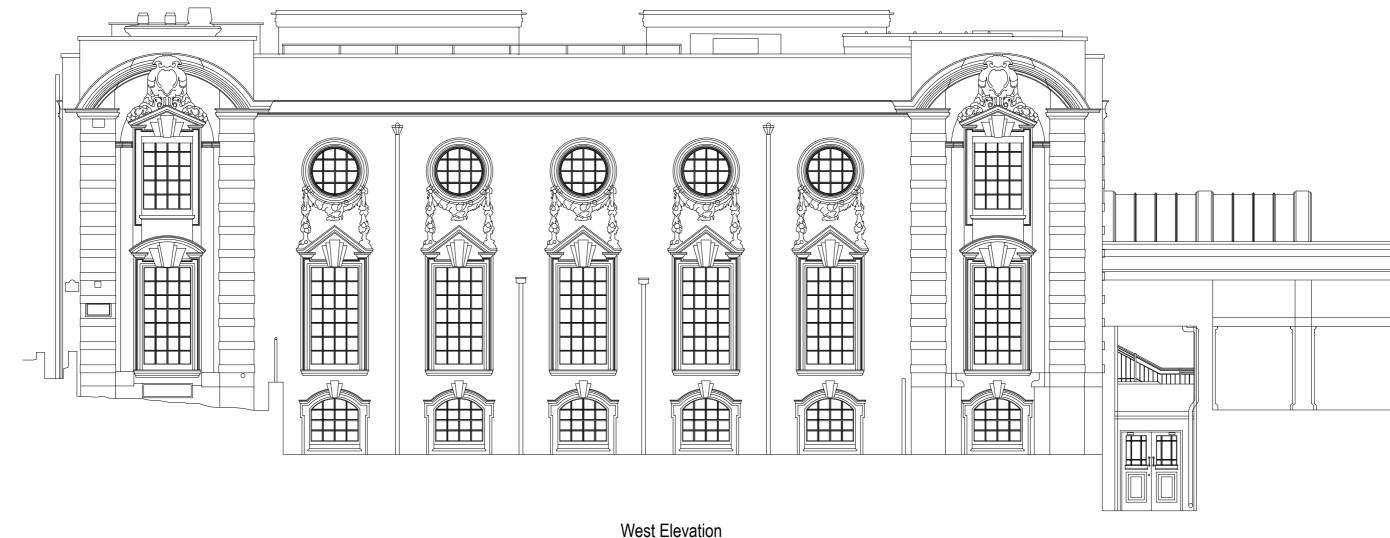

## Materials as existing:

clay facing bricks with ham stone dressings External walls: Windows: Doors: Roof finish: white painted timber single glazed laminated timber

dark grey asphalt/weathering membrane painted timber single glazed patent glazed wired glass Roof lanterns:

Rooflights: Roof plant & ducts: Interior walls [kitchen]: light grey painted or polyester powder coated pvc panels on blockwork and drylined partitions

Interior walls [Hall]: Dining Hall panelling painted plaster varnished oak Interior doors [kitchen] Interior doors [Hall] nyc laminated timber

## **UCS** Lodge

North Block west elevation existing

Drwg No. 1117C / GE / 008-

January 2017

Scale 1:100 @ A3