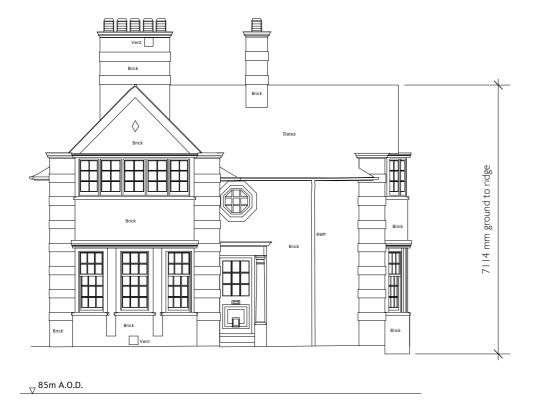

## West Elevation

## Existing materials to Lodge:

Dark brown clay facing brick, red rubber clay brick, Walls & chimneys:

Ham stone dressings, details and panels Pitched roof natural slate tiles with lead flashings and flat roofs

White painted timber single glazed windows Colour painted timber doors Windows/rooflight:

Glazing: Rainwater goods: Louvres:

Clear glass Black painted cast iron gutters and downpipes Black painted traditionalfloor vents