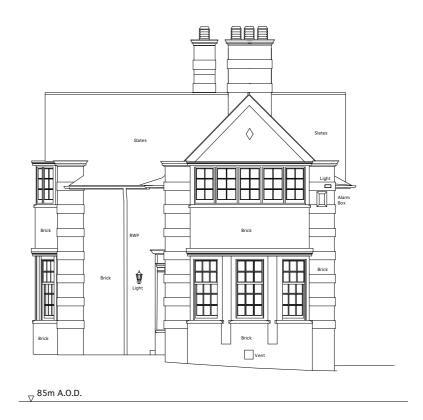

## Existing materials to Lodge:

Dark brown clay facing brick, red rubber clay brick, Walls & chimneys:

Ham stone dressings, details and panels Pitched roof natural slate tiles with lead flashings and flat roofs

White painted timber single glazed windows Colour painted timber doors Windows/rooflight:

Glazing: Rainwater goods: Louvres:

Clear glass Black painted cast iron gutters and downpipes Black painted traditionalfloor vents

All as existing retained or to match

North Elevation

South Elevation

East Elevation

ed toovey architects

studio 401 royle building 31 wenlock road 07880 725763 / 020 3632 3776 edtoovey@yahoo.co.uk

**PLANNING ISSUE** 