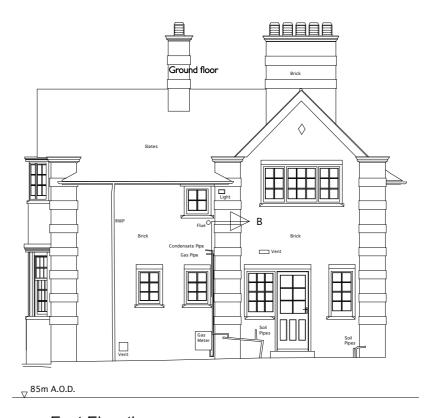

## Existing materials to Lodge:

Dark brown clay facing brick, red rubber clay brick, Walls & chimneys:

Ham stone dressings, details and panels Pitched roof natural slate tiles with lead flashings and flat roofs

White painted timber single glazed windows Colour painted timber doors Windows/rooflight:

Glazing: Rainwater goods: Louvres:

Clear glass Black painted cast iron gutters and downpipes Black painted traditionalfloor vents

All as existing retained or to match

North Elevation

South Elevation

East Elevation

ed toovey architects

studio 401 royle building 31 wenlock road 07880 725763 / 020 3632 3776 edtoovey@yahoo.co.uk

**PLANNING ISSUE** 