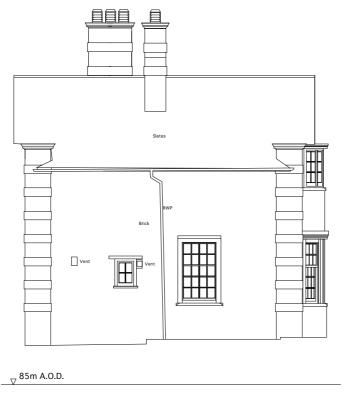

## Existing materials to Lodge:

Dark brown clay facing brick, red rubber clay brick, Walls & chimneys:

Ham stone dressings, details and panels Pitched roof natural slate tiles with lead flashings and flat roofs

White painted timber single glazed windows Colour painted timber doors Windows/rooflight:

Glazing: Rainwater goods: Louvres:

Clear glass Black painted cast iron gutters and downpipes Black painted traditionalfloor vents

All as existing retained or to match

North Elevation

South Elevation

East Elevation

ed toovey architects

studio 401 royle building 31 wenlock road 07880 725763 / 020 3632 3776 edtoovey@yahoo.co.uk

**PLANNING ISSUE** 