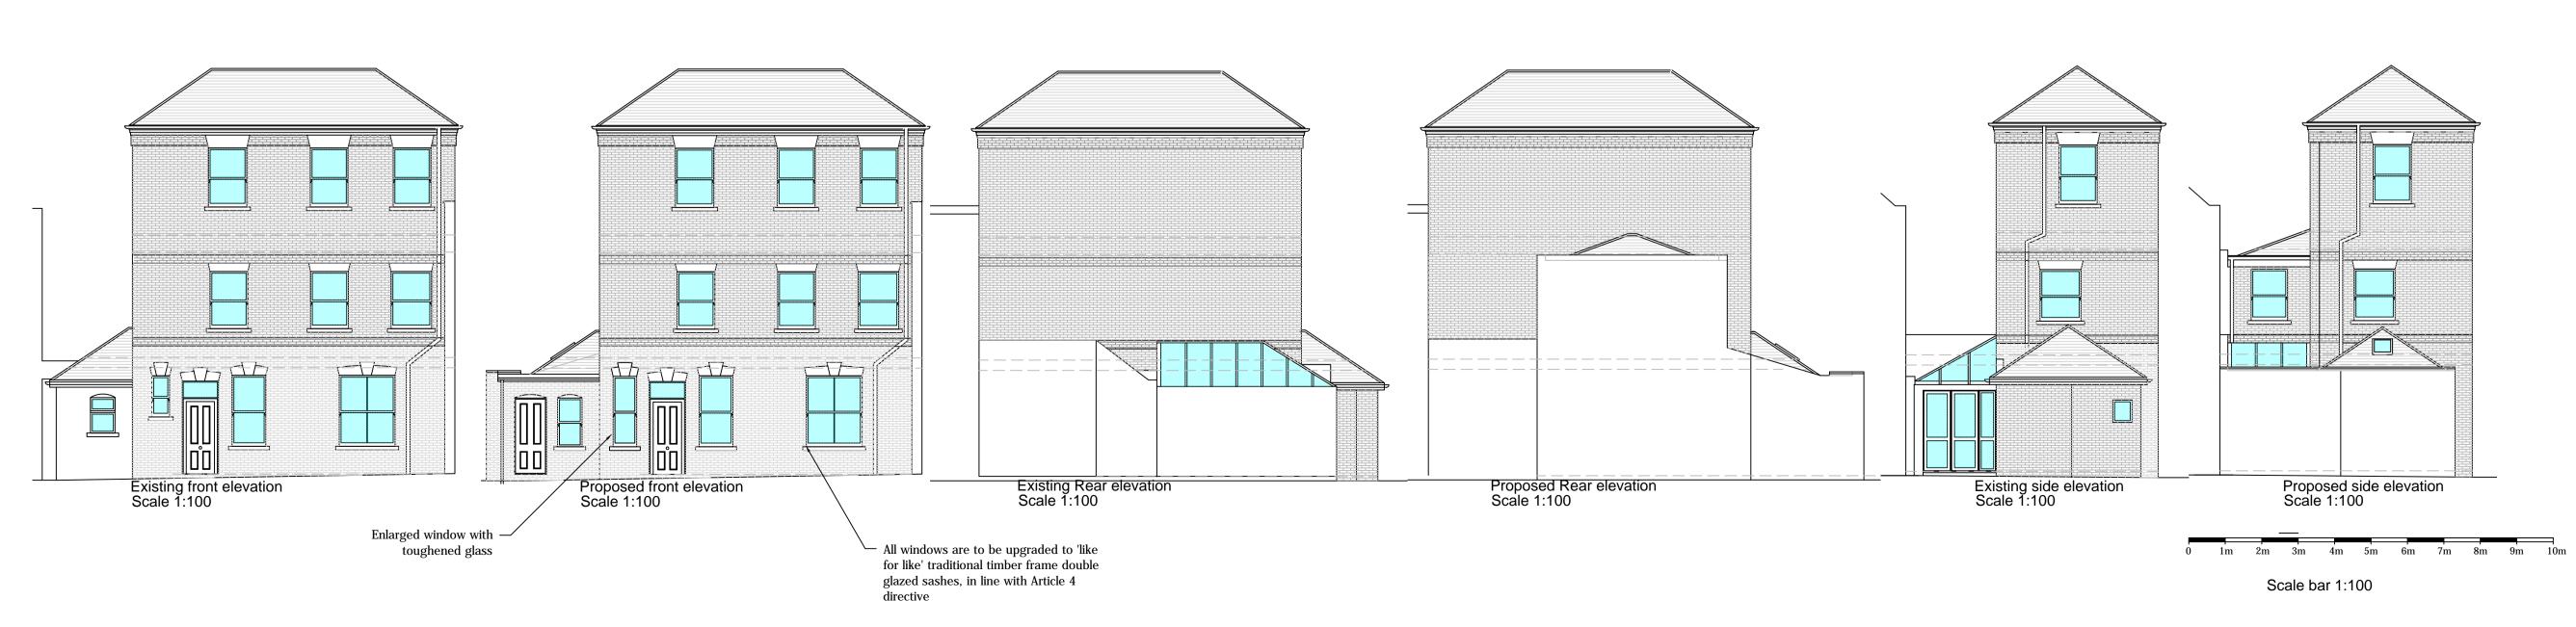

> Wellmount Cottage, Well Road, London NW3 1LJ

Existing and proposed plans for ground floor and first floor extension

160511H/1 Project number 27/06/2016 Date Drawn by

Checked by

160511H/1REVE

1:100 @ A1 Scale