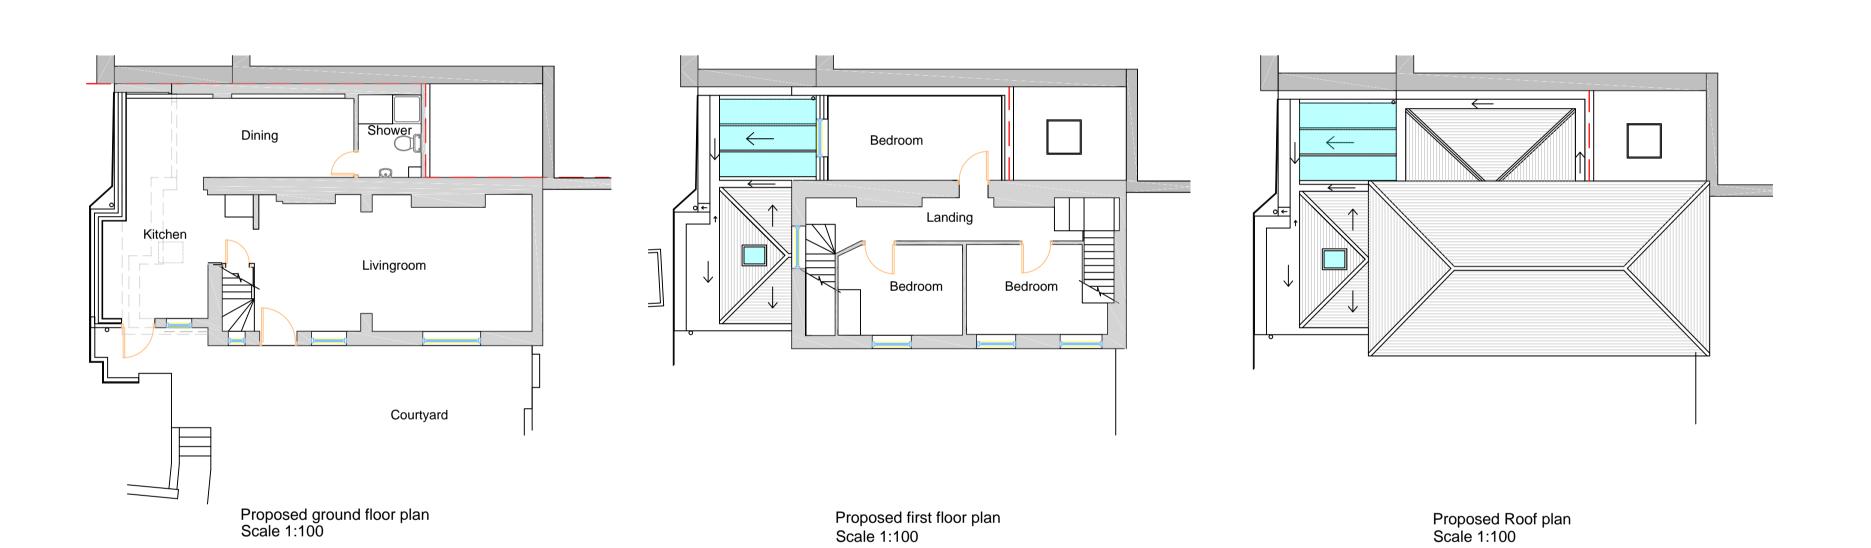

> Wellmount Cottage, Well Road, London NW3 1LJ

Existing and proposed plans for ground floor and first floor extension

160511H/1 Project number 27/06/2016 Date Drawn by

Checked by

160511H/1REVE

1:100 @ A1 Scale