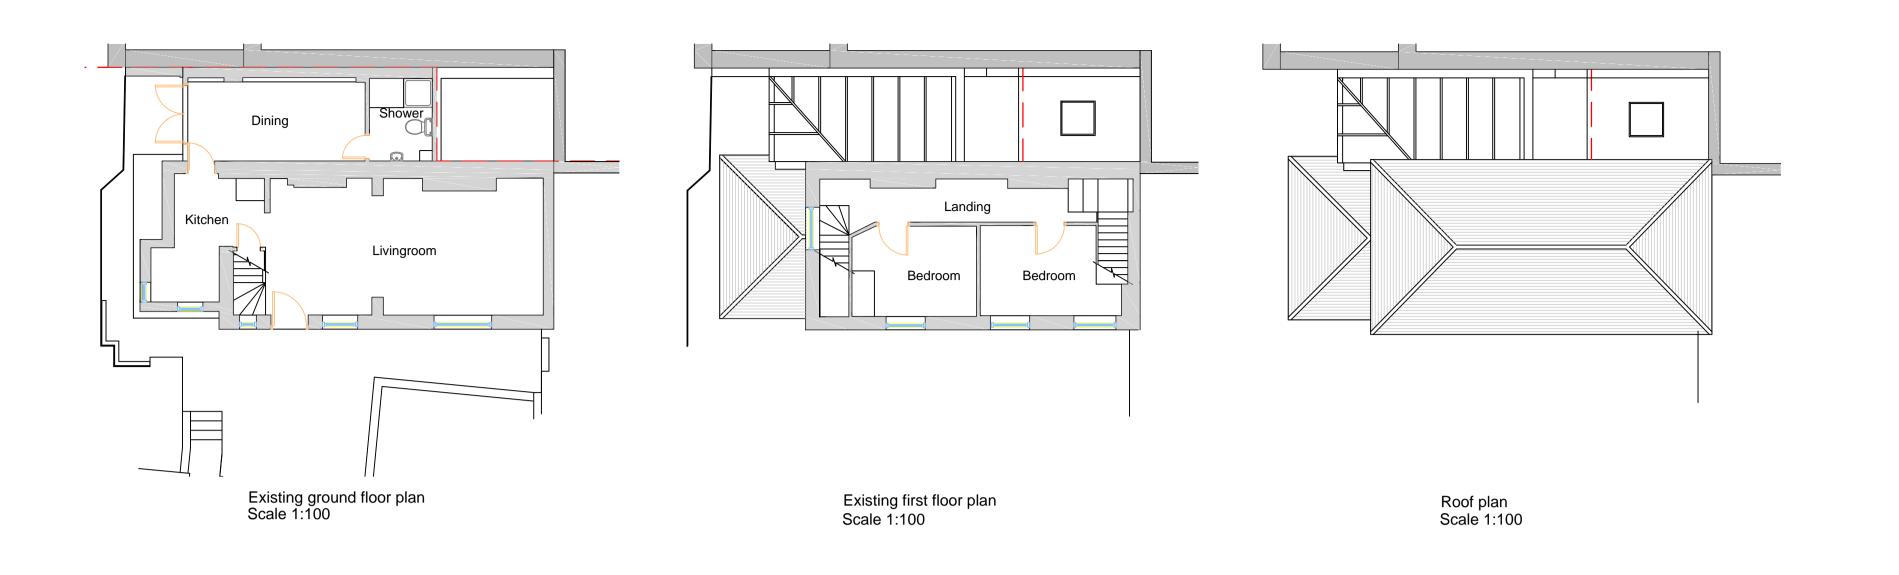

> Wellmount Cottage, Well Road, London NW3 1LJ

Existing and proposed plans for ground floor and first floor extension

160511H/1 Project number 27/06/2016 Date Drawn by

Checked by

160511H/1REVE

1:100 @ A1 Scale