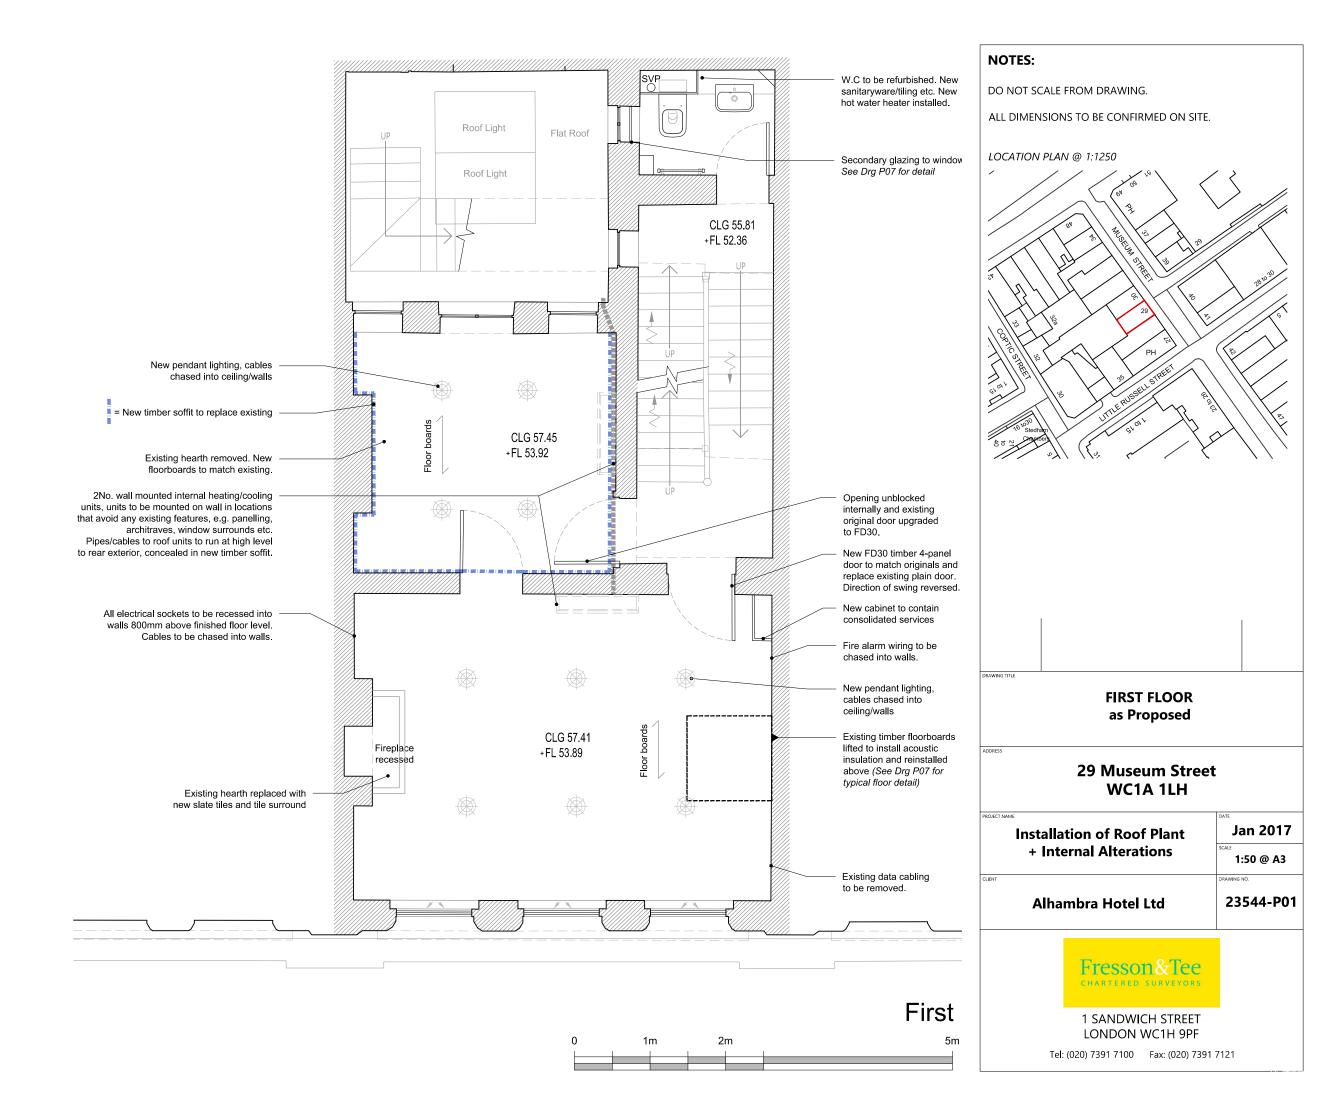

## Second

**SECOND FLOOR** as Proposed 29 Museum Street WC1A 1LH Jan 2017 **Installation of Roof Plant** + Internal Alterations 1:50 @ A3 **Alhambra Hotel Ltd** 23544-P02 Fresson&Tee 1 SANDWICH STREET LONDON WC1H 9PF Tel: (020) 7391 7100 Fax: (020) 7391 7121



### Third



# **NOTES:** DO NOT SCALE FROM DRAWING. ALL DIMENSIONS TO BE CONFIRMED ON SITE. LOCATION PLAN @ 1:1250 THIRD FLOOR as Proposed 29 Museum Street WC1A 1LH Jan 2017 **Installation of Roof Plant**

+ Internal Alterations

1:50 @ A3

**Alhambra Hotel Ltd** 23544-P03



1 SANDWICH STREET LONDON WC1H 9PF

Tel: (020) 7391 7100 Fax: (020) 7391 7121







Rear Elevation

Front Elevation







#### Section A









### Typical Floor Detail

| ( | ) | 200 | mm | 500mm |  |  | 1000mm |  |
|---|---|-----|----|-------|--|--|-