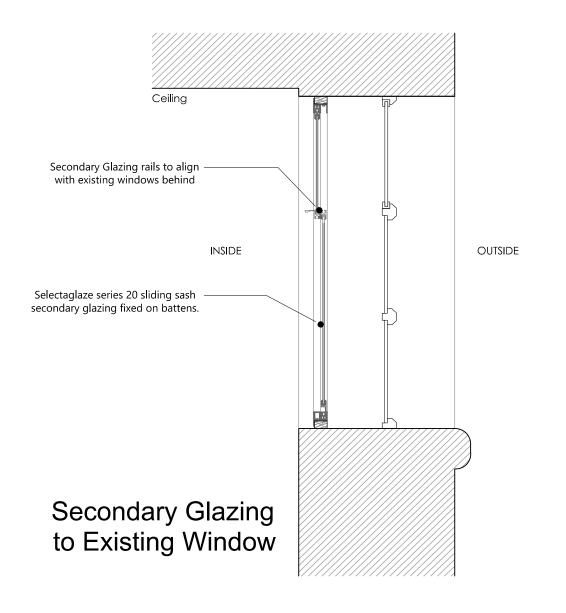

## Second

**SECOND FLOOR** as Proposed 29 Museum Street WC1A 1LH Jan 2017 **Installation of Roof Plant** + Internal Alterations 1:50 @ A3 **Alhambra Hotel Ltd** 23544-P02 Fresson&Tee 1 SANDWICH STREET LONDON WC1H 9PF Tel: (020) 7391 7100 Fax: (020) 7391 7121



### Third



# **NOTES:** DO NOT SCALE FROM DRAWING. ALL DIMENSIONS TO BE CONFIRMED ON SITE. LOCATION PLAN @ 1:1250 THIRD FLOOR as Proposed 29 Museum Street WC1A 1LH Jan 2017 **Installation of Roof Plant**

+ Internal Alterations

1:50 @ A3

**Alhambra Hotel Ltd** 23544-P03



1 SANDWICH STREET LONDON WC1H 9PF

Tel: (020) 7391 7100 Fax: (020) 7391 7121







Rear Elevation

Front Elevation







#### Section A









### Typical Floor Detail

| ( | ) | 200 | mm | 500mm |  |  | 1000mm |  |
|---|---|-----|----|-------|--|--|--------|--|
|   |   |     |    |       |  |  |        |  |
|   |   |     |    |       |  |  |        |  |