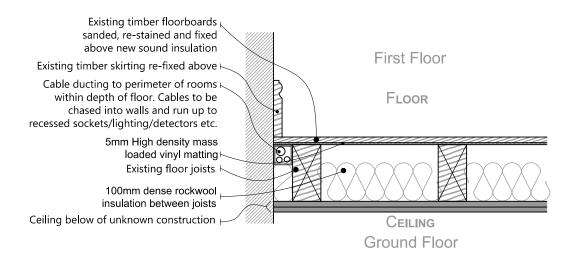

### Typical Floor Detail

| ( | ) | 200 | mm | 500mm |  |  | 1000mm |  |
|---|---|-----|----|-------|--|--|--------|--|
|   |   |     |    |       |  |  |        |  |
|   |   |     |    |       |  |  |        |  |