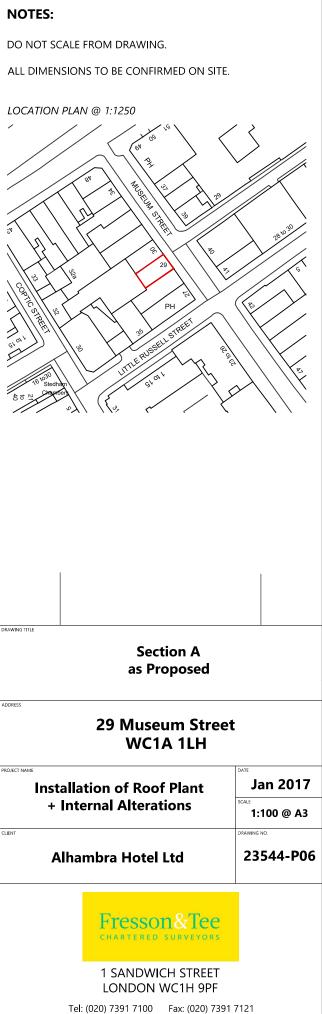

## Second

**SECOND FLOOR** as Proposed 29 Museum Street WC1A 1LH Jan 2017 **Installation of Roof Plant** + Internal Alterations 1:50 @ A3 **Alhambra Hotel Ltd** 23544-P02 Fresson&Tee 1 SANDWICH STREET LONDON WC1H 9PF Tel: (020) 7391 7100 Fax: (020) 7391 7121



### Third



# **NOTES:** DO NOT SCALE FROM DRAWING. ALL DIMENSIONS TO BE CONFIRMED ON SITE. LOCATION PLAN @ 1:1250 THIRD FLOOR as Proposed 29 Museum Street WC1A 1LH Jan 2017 **Installation of Roof Plant**

+ Internal Alterations

1:50 @ A3

**Alhambra Hotel Ltd** 23544-P03



1 SANDWICH STREET LONDON WC1H 9PF

Tel: (020) 7391 7100 Fax: (020) 7391 7121







Rear Elevation

Front Elevation







#### Section A









### Typical Floor Detail

| ( | ) | 200 | mm | 500mm |  |  | 1000mm |  |
|---|---|-----|----|-------|--|--|--------|--|
|   |   |     |    |       |  |  |        |  |
|   |   |     |    |       |  |  |        |  |