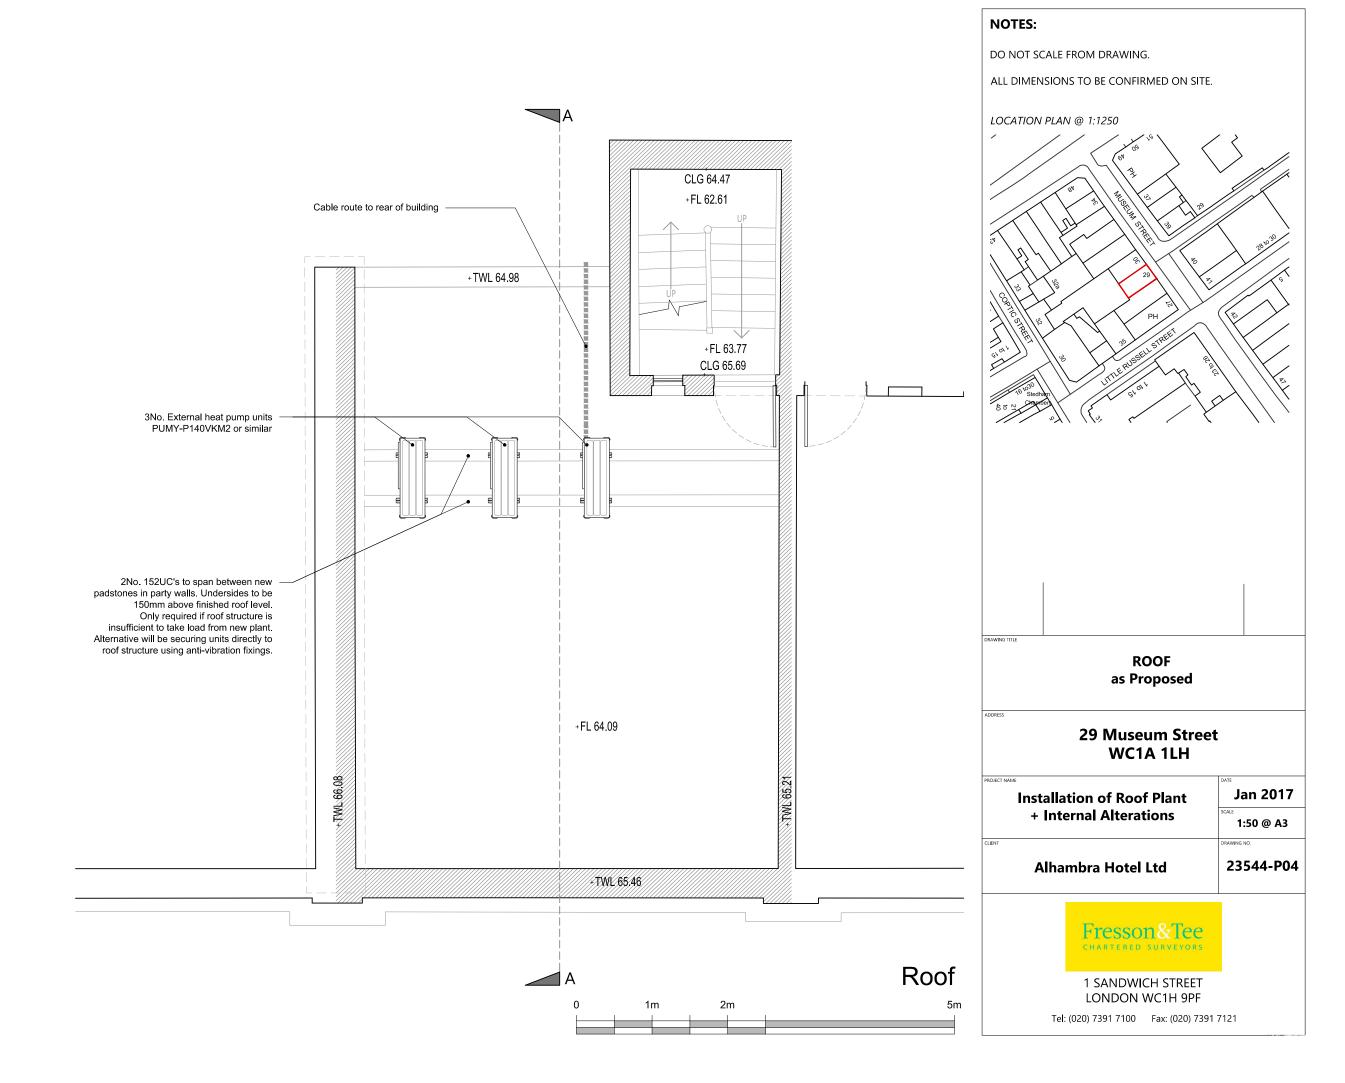

# **NOTES:** DO NOT SCALE FROM DRAWING. ALL DIMENSIONS TO BE CONFIRMED ON SITE. LOCATION PLAN @ 1:1250 THIRD FLOOR as Proposed 29 Museum Street WC1A 1LH Jan 2017 **Installation of Roof Plant**

+ Internal Alterations

1:50 @ A3

**Alhambra Hotel Ltd** 23544-P03

1 SANDWICH STREET LONDON WC1H 9PF

Tel: (020) 7391 7100 Fax: (020) 7391 7121

Rear Elevation

Front Elevation