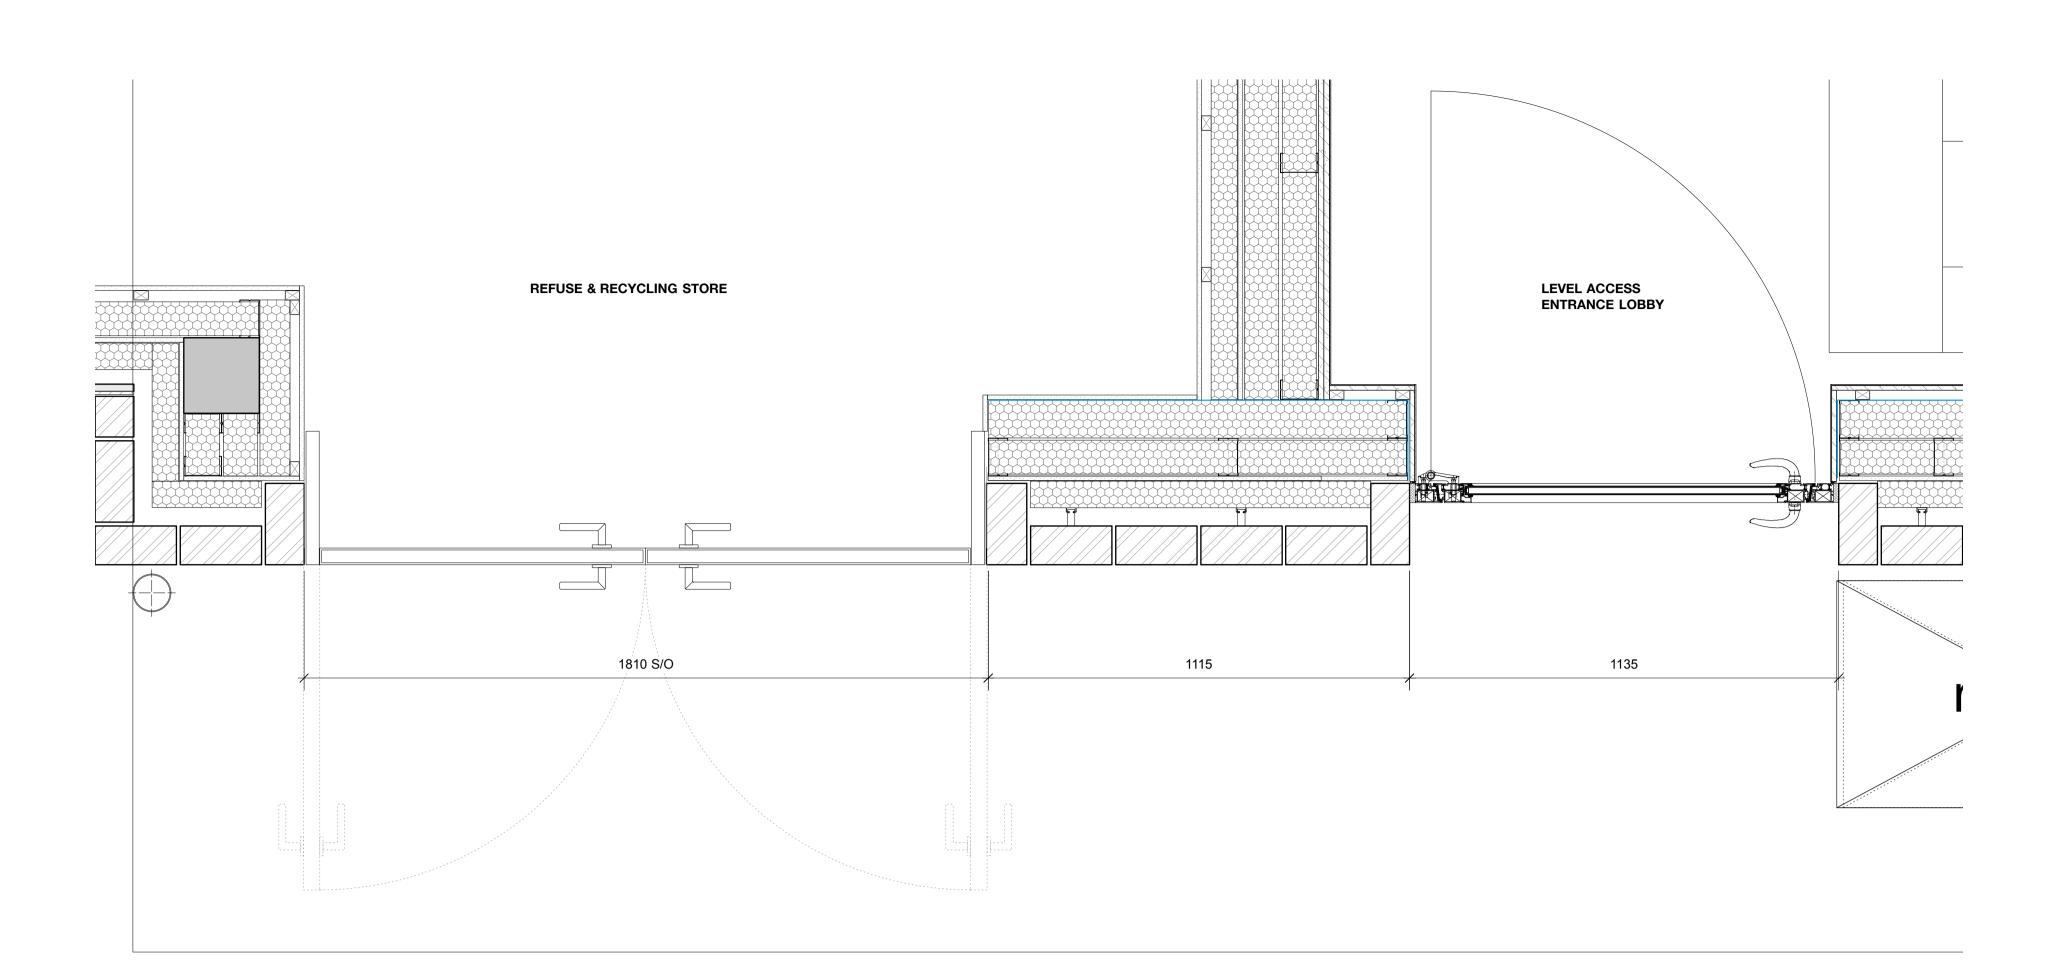

**01** EXTERNAL ENTRANCE DOOR - LEVEL ACCESS PLAN SCALE, 1:10

JAN 2017

Beck Farm Studio, St Leonard's Road East End, Hampshire, S041 5SR +44 (0) 1590 626465 www.johnpardeyarchitects.com

drawing no: status code/ revision: 1409/8301 PP01 status: TENDER scale @ A1:

PP01 30.01.17 GL Discharge of planning condition

EXTERNAL ENTRANCE DOOR -LEVEL ACCESS LOBBY

rev date initials description

LANCASTER GROVE

© john pardey architects

john pardey architects
Do not Scale. Used figured dimensions only.
All dimensions to be checked on site.
All drawings to be read in conjunction with engineer's drawings. Any discrepancies between consultants drawings to be reported to the Architectbefore any work commences.
The Contractor's attention is drawn to the Health & Safety matters identified in the Health & Safety plan and on drawings as being potentially hazardous.
These items should not be considered as a full and final list.
The Work Package Contractor's normal Health & Safety obligations still apply when undertaking constructional operations both on and off site.