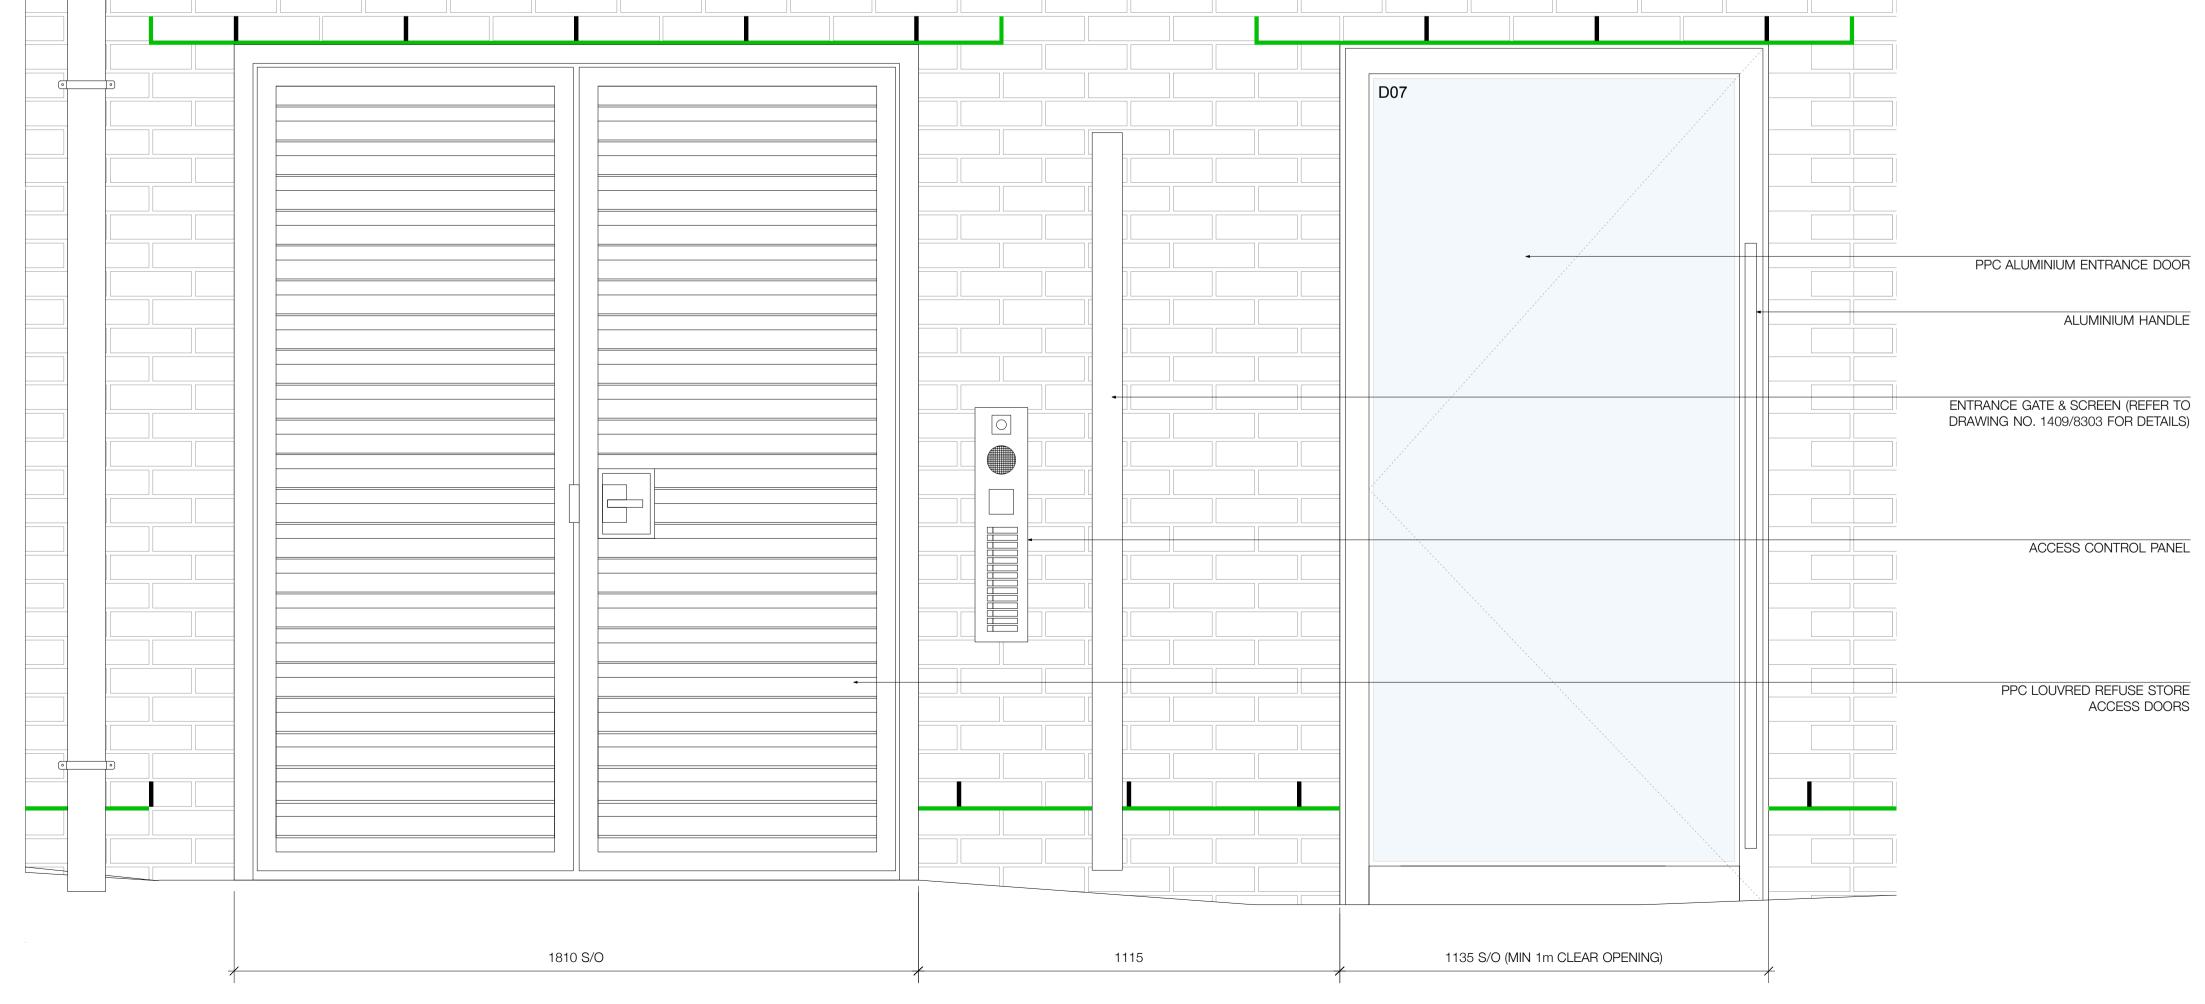

**01** EXTERNAL ENTRANCE DOOR - LEVEL ACCESS PLAN SCALE, 1:10

JAN 2017

Beck Farm Studio, St Leonard's Road East End, Hampshire, S041 5SR +44 (0) 1590 626465 www.johnpardeyarchitects.com

drawing no: status code/ revision: 1409/8301 PP01 status: TENDER scale @ A1:

PP01 30.01.17 GL Discharge of planning condition

EXTERNAL ENTRANCE DOOR -LEVEL ACCESS LOBBY

rev date initials description

LANCASTER GROVE

© john pardey architects

john pardey architects
Do not Scale. Used figured dimensions only.
All dimensions to be checked on site.
All drawings to be read in conjunction with engineer's drawings. Any discrepancies between consultants drawings to be reported to the Architectbefore any work commences.
The Contractor's attention is drawn to the Health & Safety matters identified in the Health & Safety plan and on drawings as being potentially hazardous.
These items should not be considered as a full and final list.
The Work Package Contractor's normal Health & Safety obligations still apply when undertaking constructional operations both on and off site.