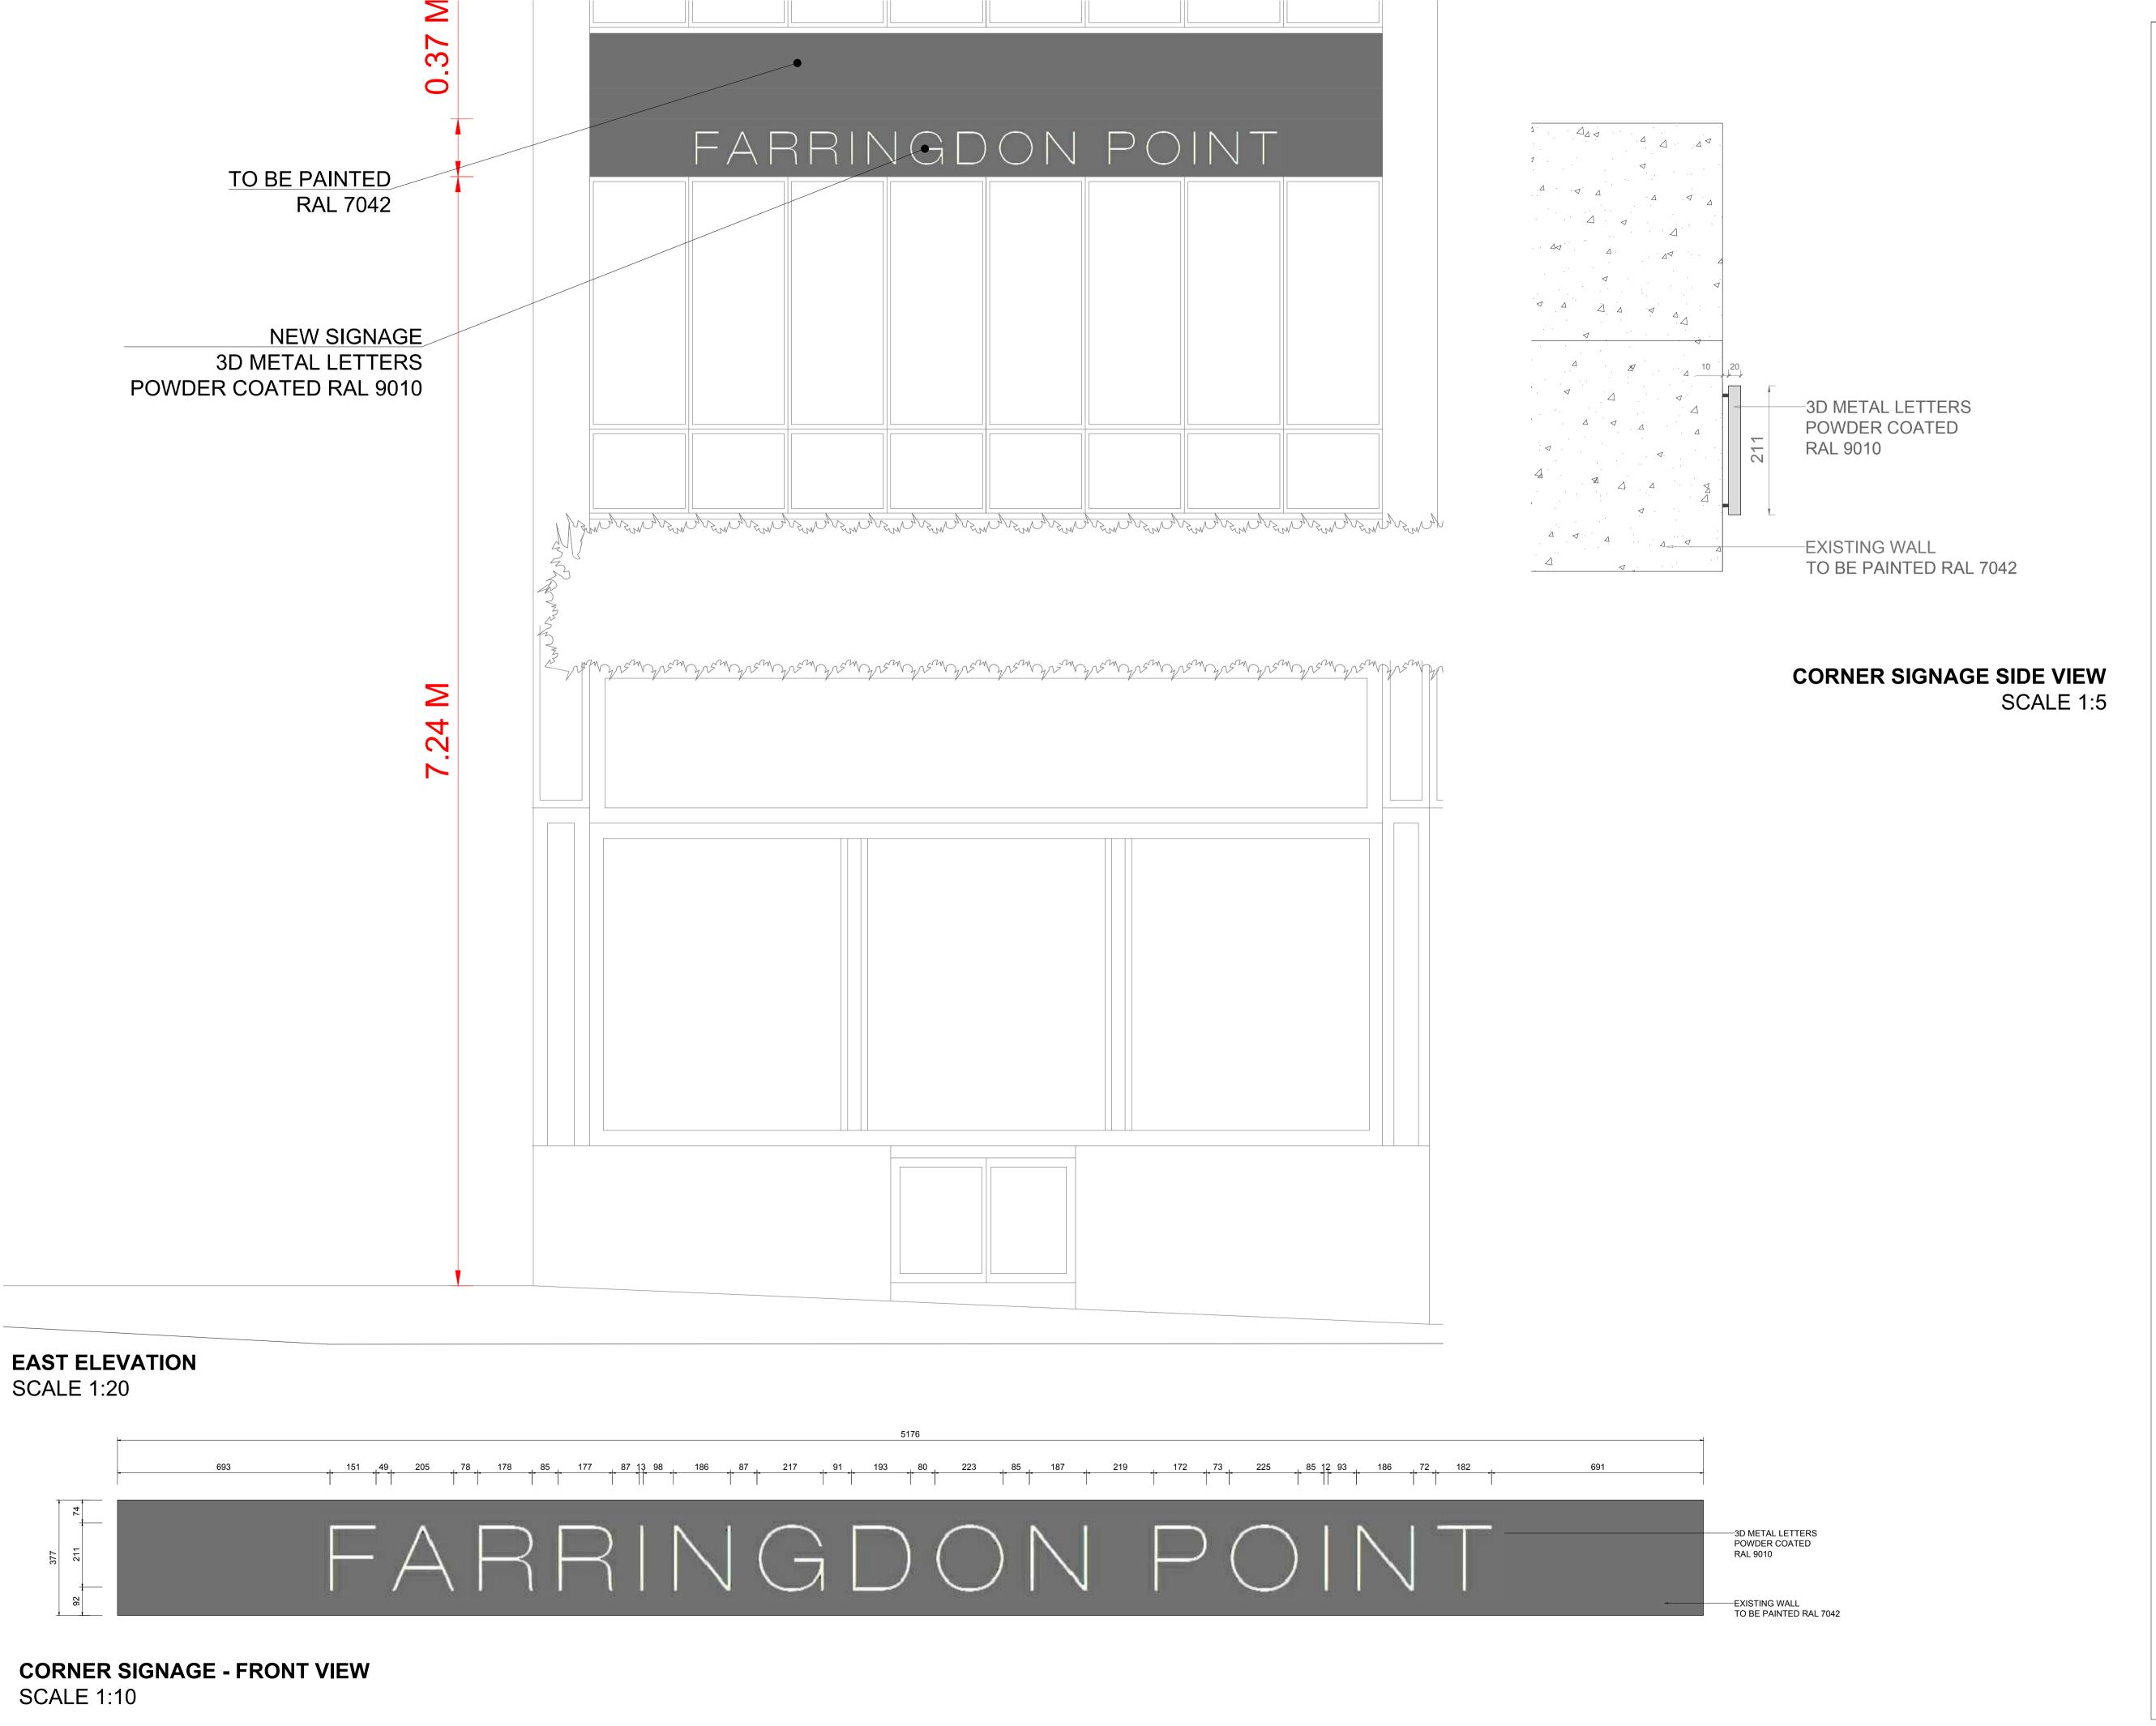

Project Title

FARRINGDON POINT
29-35 FARRINGDON ROAD
LONDON

PLANNING DRAWING

COLUMBIA THREADNEEDLE

Drawing Title

CORNER SIGNAGE
PROPOSED

EX1M 3JF

Date: 29.11.16 Drawn By: MS