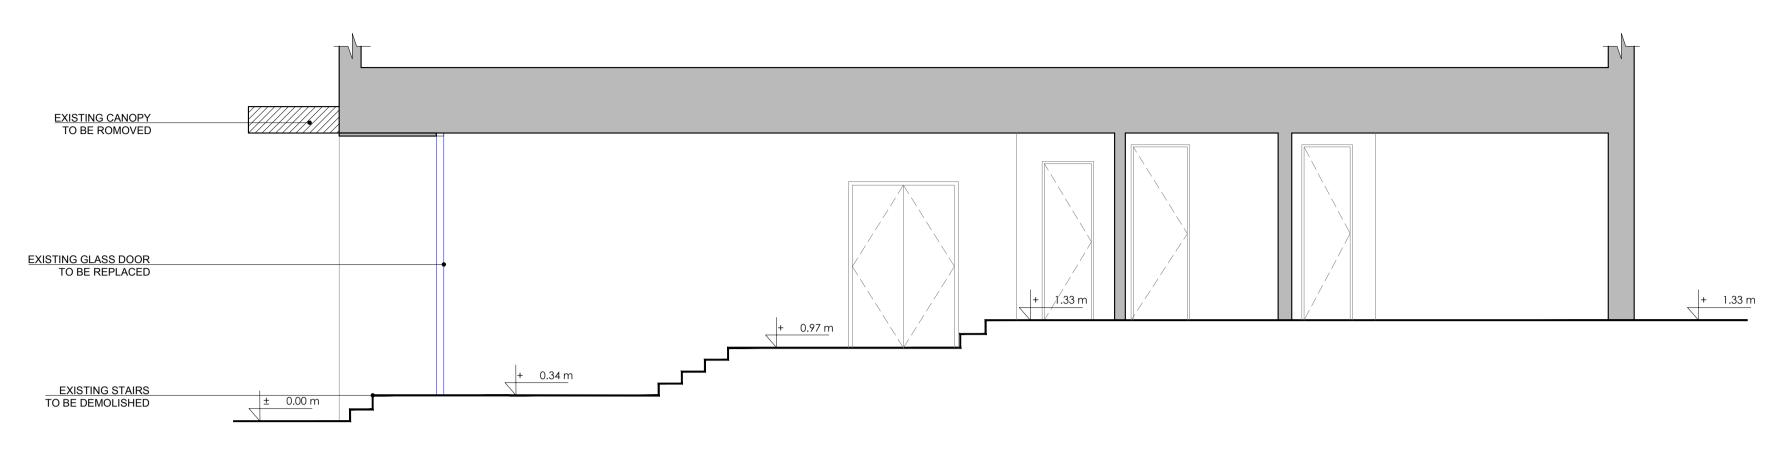

EXISTING SECTION B-B SCALE:1:50

| SECTION KEY |               |
|-------------|---------------|
|             | DEMOLITION    |
|             | NEW PARTITION |
|             | EXISTING WALL |
|             | GLASS WALL    |
|             |               |