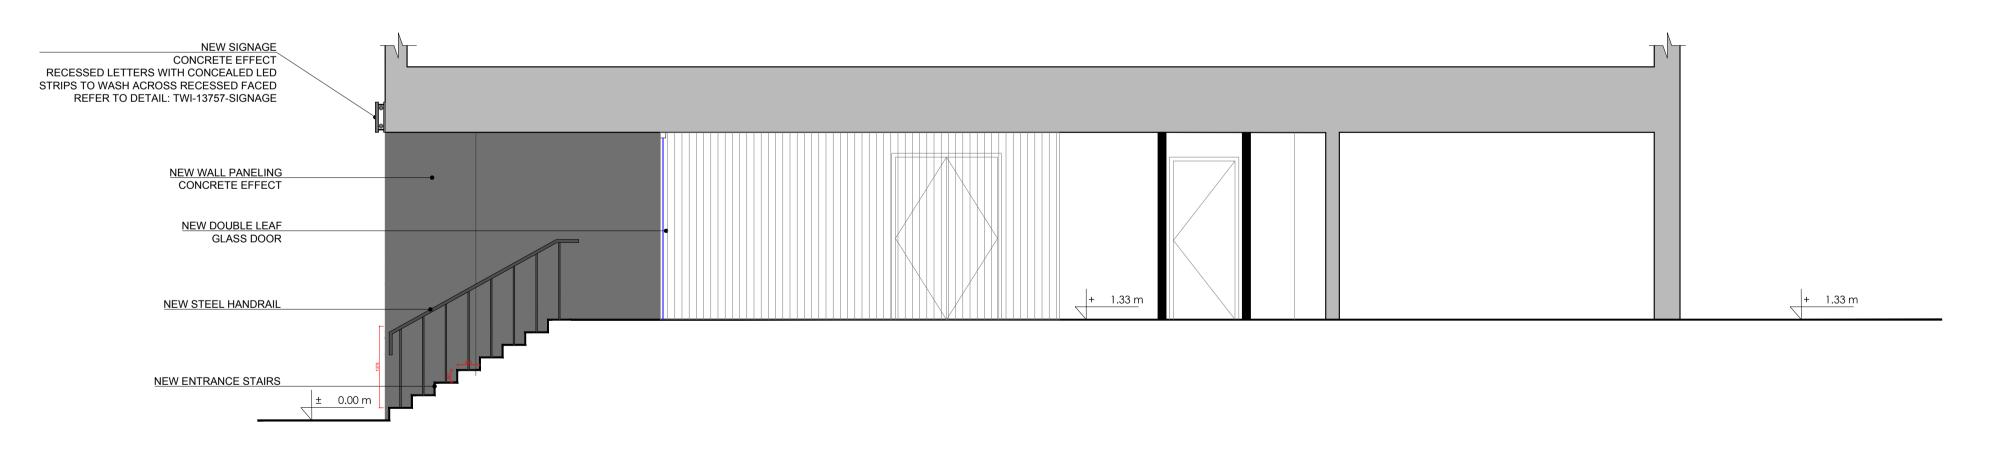

## PROPOSED SECTION B-B SCALE:1:50

| Third                                                                                                                                                                                                                                                                                                                           |                             |                                                             | <i>.</i>                            |  |
|---------------------------------------------------------------------------------------------------------------------------------------------------------------------------------------------------------------------------------------------------------------------------------------------------------------------------------|-----------------------------|-------------------------------------------------------------|-------------------------------------|--|
| Copyright of this drawin<br>vested in <b>THIRDWAY I</b><br>and may not be reprodu<br>written consent by <b>THIF</b><br>Any persons, firm or co<br>reproducing or distributi<br>in any way infringing the<br>will be prosecuted.                                                                                                 | NT<br>ICE<br>ND<br>MP<br>ng | ERIORS<br>ed or witho<br>WAY INT<br>bany unlay<br>this draw | out<br>ERIORS.<br>wfully<br>ving or |  |
| This document is the property of <b>THIRDWAY INTERIORS</b> .<br>Copyright is reserved by them, and the drawing is issued on the condition that it is not copied, reproduced or retained by, nor disclosed to any unauthorised person, either wholly or in part, without the consent in writing from <b>THIRDWAY INTERIORS</b> . |                             |                                                             |                                     |  |
| Note<br>ALL DIMENSIONS MUST BE CHECKED<br>ON SITE.<br>DO NOT SCALE FROM THIS DRAWING.<br>THIS DRAWING IS FOR DISCUSSION<br>PURPOSES ONLY AND IS SUBJECT<br>TO FIRE OFFICER AND BUILDING<br>REGULATION APPROVALS BEING<br>OBTAINED.                                                                                              |                             |                                                             |                                     |  |
| Drawing Approval Client Signature Printed Name ThirdWay Signature Date Specification Ref                                                                                                                                                                                                                                        |                             |                                                             |                                     |  |
| Status          Preliminary/Info.         Planning         Contract         Construction         Approval/Comment         As-Built         Building Control                                                                                                                                                                     |                             |                                                             |                                     |  |
| Revision Detail Rev Detail                                                                                                                                                                                                                                                                                                      |                             | Ву                                                          | Date                                |  |
| A DRAWN<br>B STAIRS AND<br>HANDRAIL<br>AMENDED                                                                                                                                                                                                                                                                                  |                             | MS                                                          | 29.11.16<br>05.01.17                |  |
| PLANNING DRAWING                                                                                                                                                                                                                                                                                                                |                             |                                                             |                                     |  |
| Client<br>COLUMBIA THREDADNEEDLE                                                                                                                                                                                                                                                                                                |                             |                                                             |                                     |  |
| Project Title<br>FARRINGDON POINT<br>29-35 FARRINGDON ROAD<br>LONDON<br>EX1M 3JF                                                                                                                                                                                                                                                |                             |                                                             |                                     |  |
| Drawing Title<br>SECTION B-B<br>EXISTING AND PROPOSED<br>PLANNING APPLICATION                                                                                                                                                                                                                                                   |                             |                                                             |                                     |  |
| Date: 29.11.16 Drawn By: MS                                                                                                                                                                                                                                                                                                     |                             |                                                             |                                     |  |
| Scale: 1:50@A1 Rev: B<br>Drawing No: 13757-BB                                                                                                                                                                                                                                                                                   |                             |                                                             |                                     |  |
| ThirdWay<br>ThirdWay Interiors Ltd<br>2nd Floor 3-5 Bleeding Heart Yard<br>London EC1N 8SJ                                                                                                                                                                                                                                      |                             |                                                             |                                     |  |

| SECTION KEY |               |
|-------------|---------------|
|             | DEMOLITION    |
|             | NEW PARTITION |
|             | EXISTING WALL |
|             | GLASS WALL    |
|             |               |