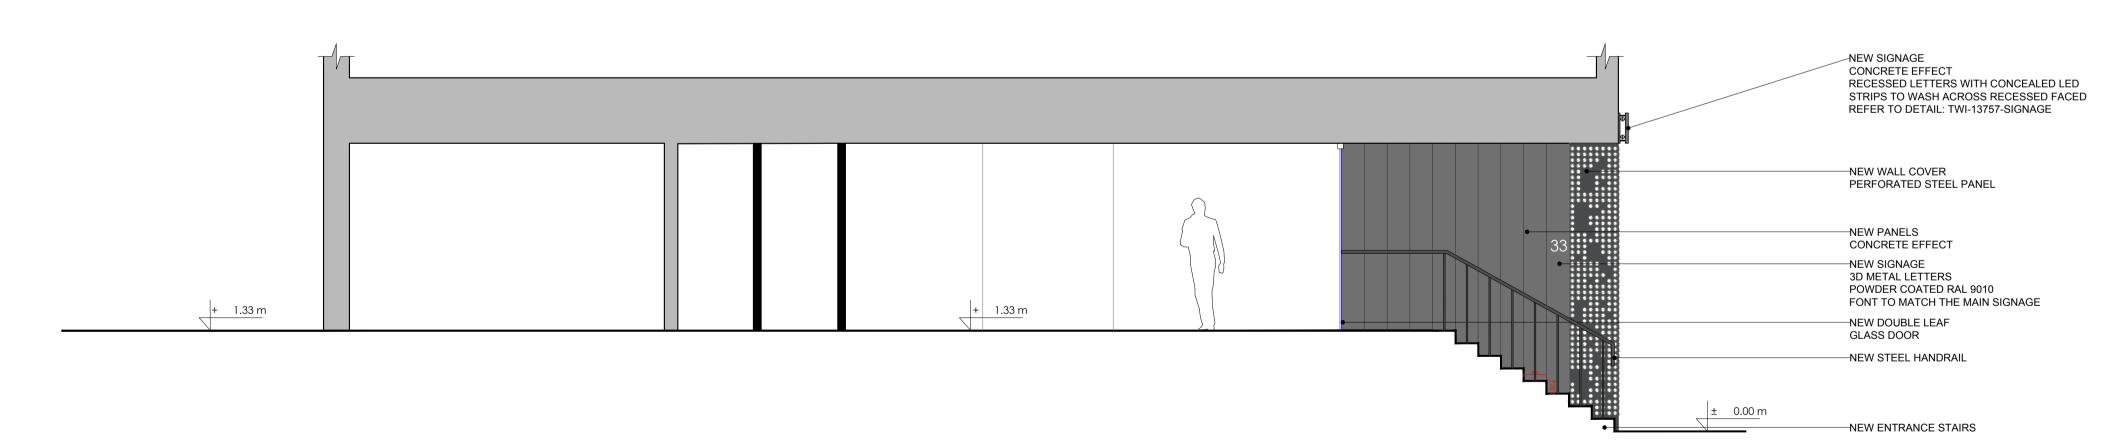

## EXISTING SECTION A-A

SCALE:1:50

**PROPOSED SECTION A-A** SCALE:1:50

| 2   | 10           |
|-----|--------------|
| 2   | 2            |
|     | $\mathbf{O}$ |
| 150 | 150          |
|     |              |

## SIGNAGE DETAIL SCALE 1:5

157

| SECTION KEY |               |
|-------------|---------------|
|             | DEMOLITION    |
|             | NEW PARTITION |
|             | EXISTING WALL |
|             | GLASS WALL    |
|             |               |

|                                                                                  | hiro                                                                                                                                                                           |                                            | _                                                             |                                        |  |  |
|----------------------------------------------------------------------------------|--------------------------------------------------------------------------------------------------------------------------------------------------------------------------------|--------------------------------------------|---------------------------------------------------------------|----------------------------------------|--|--|
| veste<br>and n<br>writte<br>Any p<br>repro-<br>in any                            | right of this drawi<br>d in <b>THIRDWAY</b><br>nay not be reproc<br>n consent by <b>THI</b><br>persons, firm or co<br>ducing or distribu<br>way infringing th<br>e prosecuted. | INT<br>Juce<br>IRD<br>Omp<br>ting          | ERIORS<br>d or with<br>NAY INT<br>any unla<br>this drav       | out<br>ERIORS<br>wfully<br>ving or     |  |  |
| THIR<br>Copy<br>drawi<br>is not<br>nor di<br>either                              | document is the p<br>DWAY INTERIO<br>right is reserved l<br>ng is issued on th<br>copied, reproduc<br>sclosed to any un<br>wholly or in part<br>ting from THIRD                | RS.<br>by the co<br>ced o<br>naut<br>, wit | nem, and<br>ondition f<br>or retaine<br>horised p<br>hout the | hat it<br>ed by,<br>person,<br>consent |  |  |
| Note                                                                             |                                                                                                                                                                                |                                            |                                                               |                                        |  |  |
| ON SI<br>DO NO<br>THIS<br>PURP<br>TO FI<br>REGU                                  | DIMENSIONS M<br>TE.<br>OT SCALE FRO<br>DRAWING IS F<br>OSES ONLY A<br>RE OFFICER A<br>JLATION APPR<br>INED.                                                                    | OM<br>OR<br>ND                             | THIS DF<br>DISCU<br>IS SUB<br>BUILDI                          | RAWING<br>SSION<br>JECT<br>NG          |  |  |
| Drawi                                                                            | ng Approval                                                                                                                                                                    |                                            |                                                               |                                        |  |  |
|                                                                                  | Signature<br>d Name                                                                                                                                                            |                                            |                                                               |                                        |  |  |
| Third                                                                            | ThirdWay<br>Signature                                                                                                                                                          |                                            |                                                               |                                        |  |  |
| Date                                                                             | ication Ref                                                                                                                                                                    |                                            |                                                               |                                        |  |  |
| Status                                                                           |                                                                                                                                                                                |                                            |                                                               |                                        |  |  |
|                                                                                  | Preliminary/                                                                                                                                                                   | ′Info                                      | D.                                                            |                                        |  |  |
|                                                                                  | Planning<br>Contract                                                                                                                                                           |                                            |                                                               |                                        |  |  |
|                                                                                  | Construction                                                                                                                                                                   | n                                          |                                                               |                                        |  |  |
|                                                                                  | Approval/Co                                                                                                                                                                    | omr                                        | nent                                                          |                                        |  |  |
|                                                                                  | As-Built<br>Building Cor                                                                                                                                                       | ntro                                       | I                                                             |                                        |  |  |
| Revisi                                                                           | on Detail                                                                                                                                                                      |                                            | •                                                             |                                        |  |  |
| Rev                                                                              | Detail                                                                                                                                                                         |                                            | Ву                                                            | Date                                   |  |  |
| А                                                                                | DRAWN                                                                                                                                                                          |                                            | MS                                                            | 29.11.16                               |  |  |
| В                                                                                | DESIGN<br>AMENDMENTS                                                                                                                                                           |                                            | MS                                                            | 22.12.16                               |  |  |
| С                                                                                | STAIRS AND<br>SIGNAGE<br>AMENDED                                                                                                                                               |                                            | MS                                                            | 05.01.17                               |  |  |
|                                                                                  |                                                                                                                                                                                |                                            |                                                               |                                        |  |  |
|                                                                                  |                                                                                                                                                                                |                                            |                                                               |                                        |  |  |
| PLA                                                                              | NNING D                                                                                                                                                                        | R/                                         | AWIN                                                          | IG                                     |  |  |
| Clie                                                                             | ot                                                                                                                                                                             |                                            |                                                               |                                        |  |  |
|                                                                                  | .UMBIA THF                                                                                                                                                                     | RED                                        | DADNE                                                         | EDLE                                   |  |  |
|                                                                                  |                                                                                                                                                                                |                                            |                                                               |                                        |  |  |
|                                                                                  | <b>- - - - - - - - -</b>                                                                                                                                                       |                                            |                                                               |                                        |  |  |
| -                                                                                |                                                                                                                                                                                |                                            |                                                               |                                        |  |  |
| FAR<br>29-3<br>LON                                                               | ect Title<br>RINGDON F<br>5 FARRING<br>IDON<br>M 3JF                                                                                                                           | -                                          |                                                               | AD                                     |  |  |
| FAR<br>29-3<br>LON                                                               | RINGDON F<br>5 FARRING<br>IDON                                                                                                                                                 | -                                          |                                                               | AD                                     |  |  |
| FAR<br>29-3<br>LON<br>EX1                                                        | RINGDON F<br>5 FARRING<br>IDON                                                                                                                                                 | -                                          |                                                               | AD                                     |  |  |
| FAR<br>29-3<br>LON<br>EX1<br>Drav                                                | RINGDON F<br>5 FARRING<br>IDON<br>M 3JF                                                                                                                                        | PR                                         |                                                               | SED                                    |  |  |
| FAR<br>29-3<br>LON<br>EX1<br>Drav<br>SEC<br>EXIS<br>PLA                          | RINGDON F<br>5 FARRING<br>IDON<br>M 3JF<br>wing Title                                                                                                                          |                                            |                                                               | SED<br>N                               |  |  |
| FAR<br>29-3<br>LON<br>EX1<br>Drav<br>SEC<br>EXIS<br>PLA<br>Date                  | RINGDON F<br>5 FARRING<br>IDON<br>M 3JF<br>wing Title<br>TION A-A<br>STING AND<br>NNING APP                                                                                    |                                            | OPOS<br>CATIO                                                 | SED<br>N                               |  |  |
| FAR<br>29-3<br>LON<br>EX1<br>Drav<br>SEC<br>EXIS<br>PLA<br>Date<br>Scal          | RINGDON F<br>5 FARRING<br>IDON<br>M 3JF<br>wing Title<br>TION A-A<br>STING AND<br>NNING APP<br>: 29.11.16                                                                      |                                            | OPOS<br>CATIO<br>Prawn                                        | SED                                    |  |  |
| FAR<br>29-3<br>LON<br>EX1<br>Drav<br>SEC<br>EXIS<br>PLA<br>Date<br>Scale<br>Draw | RINGDON F<br>5 FARRING<br>IDON<br>M 3JF<br>wing Title<br>TION A-A<br>STING AND<br>NNING APP<br>: 29.11.16<br>e: 1:50@A1                                                        |                                            | PN RO                                                         | SED<br>N<br>By: MS                     |  |  |