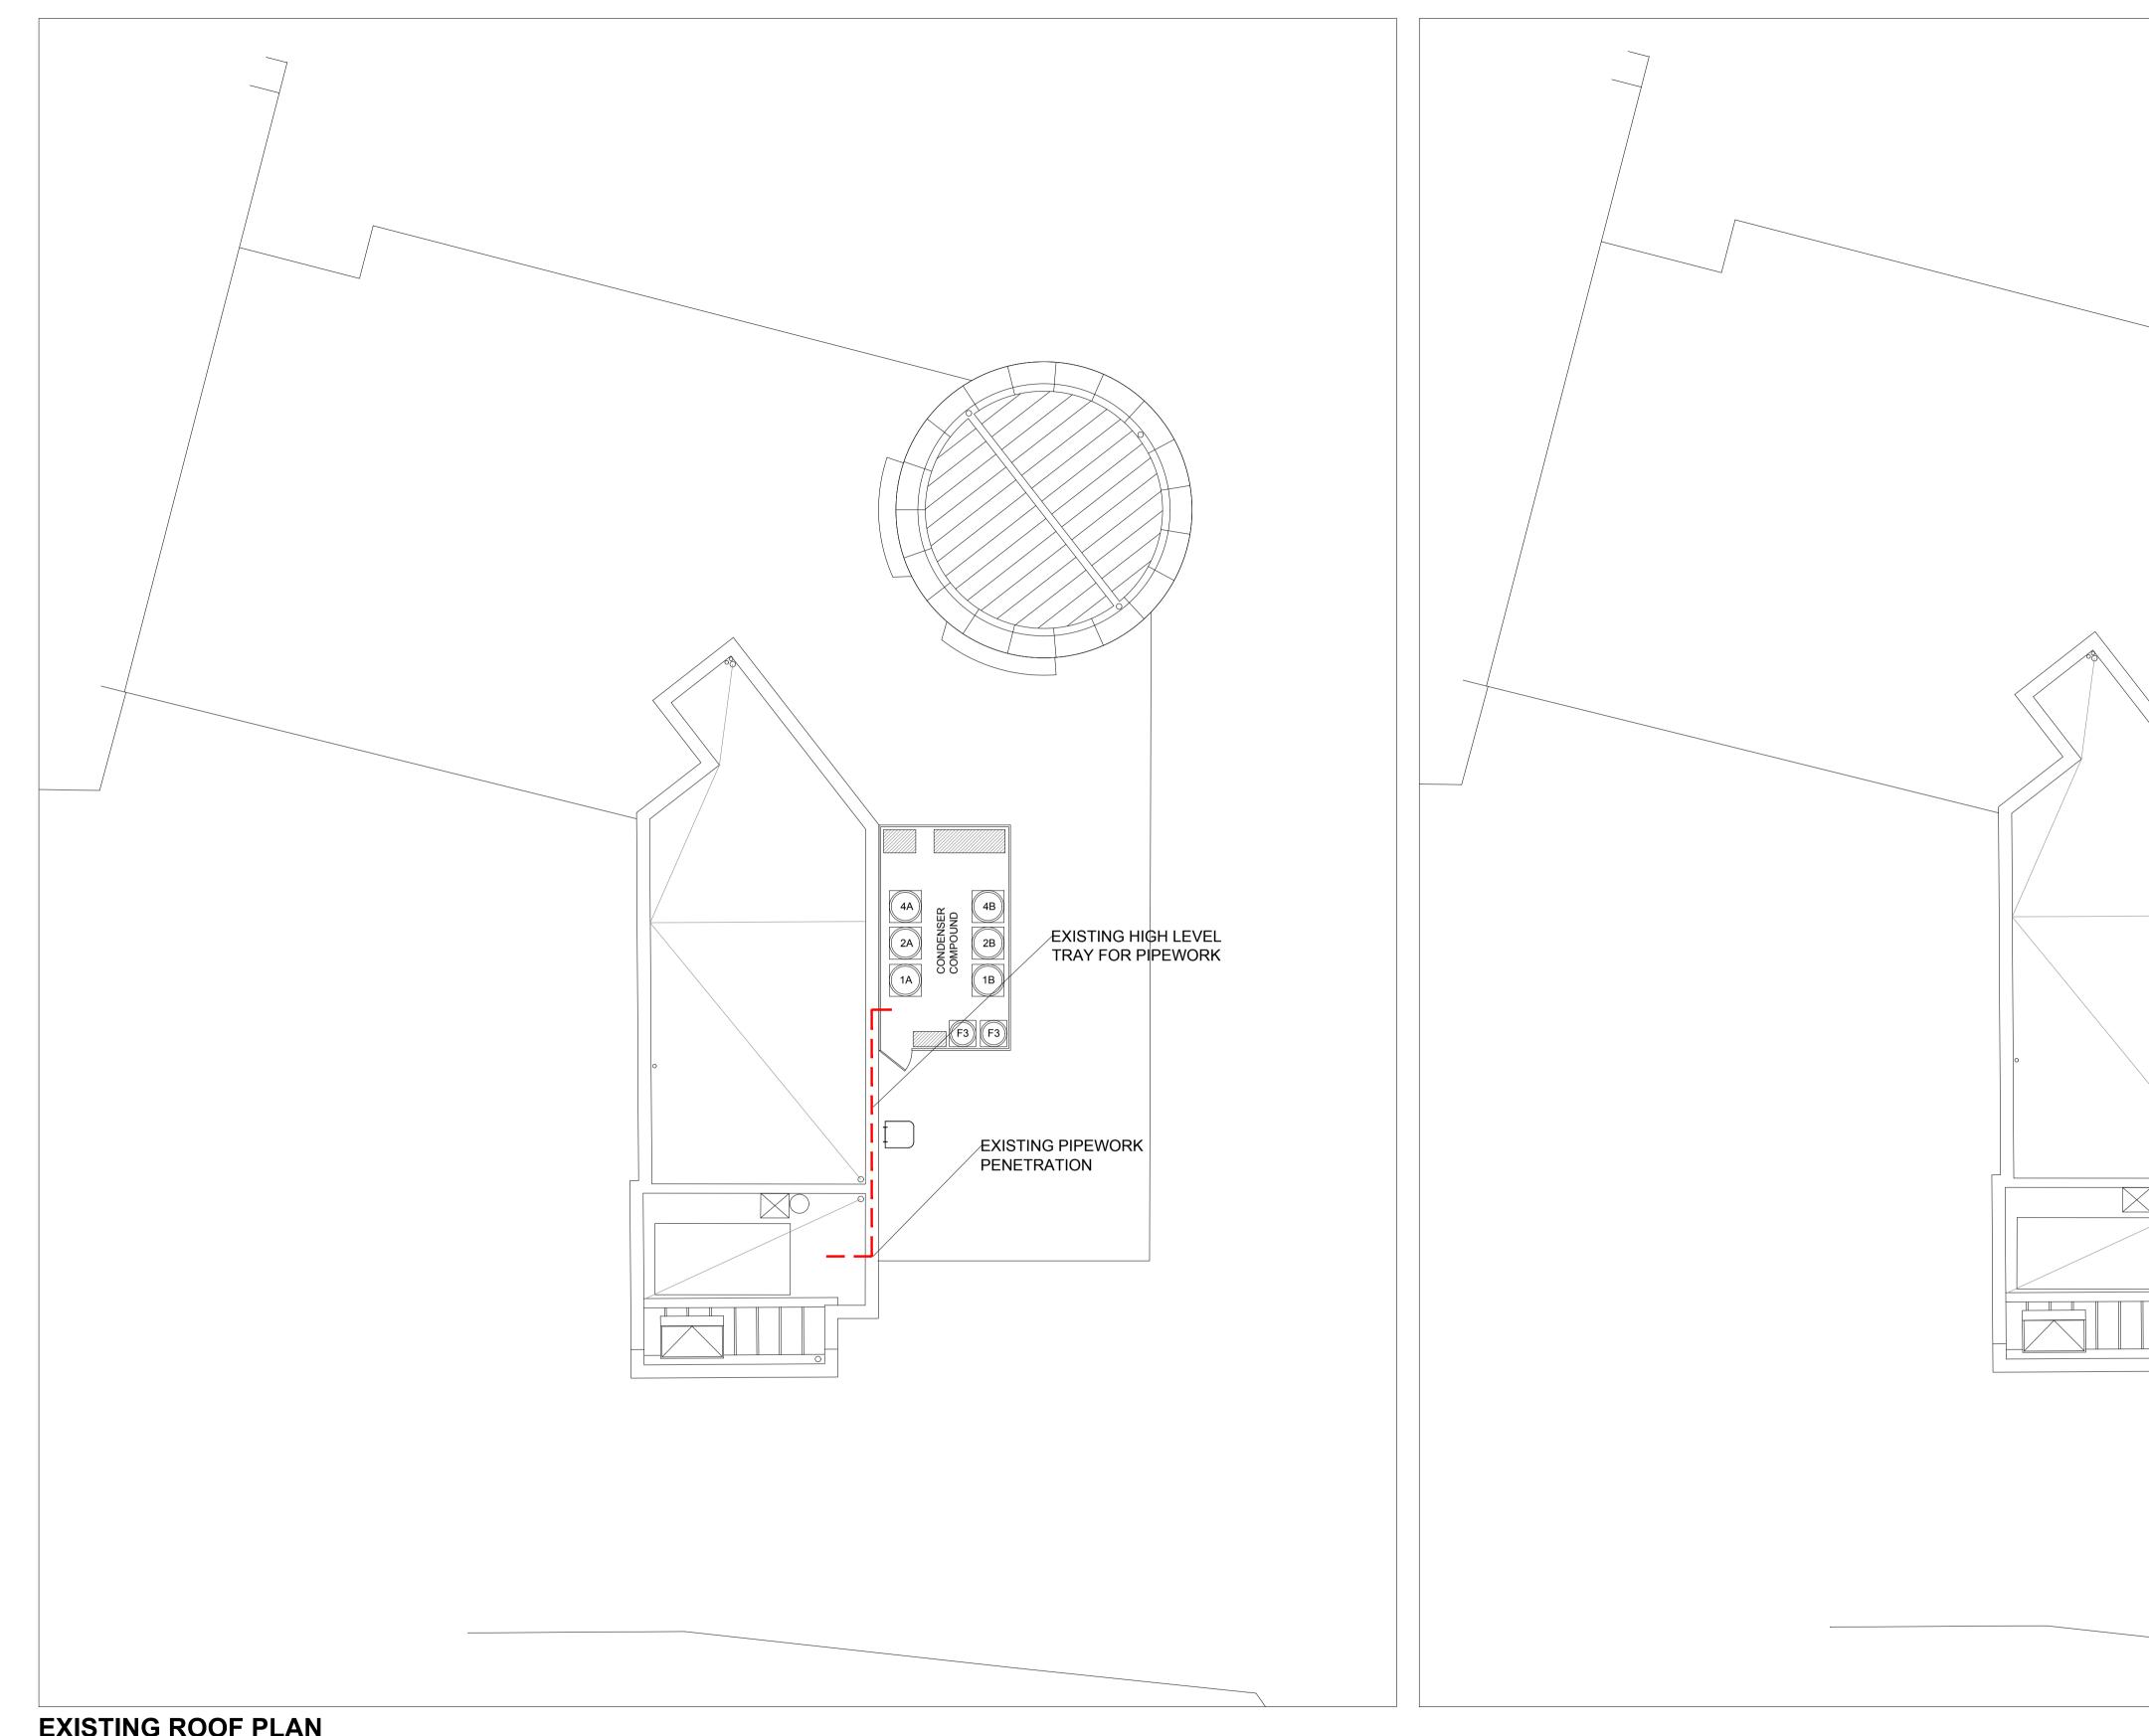

PROPOSED ROOF PLAN
SCALE 1:100
SCALE 1:100

Copyright of this drawing belongs to & is vested in THIRDWAY INTERIORS and may not be reproduced or without written consent by THIRDWAY INTERIORS. Any persons, firm or company unlawfully reproducing or distributing this drawing or in any way infringing the copyright therein will be prosecuted.

EXISTING ACOUSTIC

SCREED RETAINED

NEW UNITS

**EXISTING** 

EXISTING PLANT DECK RETAINED

TO REPLACE THE

Client
COLUMBIA THRE ADNEEDLE

PLANNING DRAWING

Project Title

FARRINGDON POINT
29-35 FARRINGDON ROAD
LONDON
EX1M 3JF

Drawing Title

ROOF PLANS
EXISTING AND PROPOSED
PLANNING APPLICATION

Date: 06.01.17 Drawn By: MS

Scale: 1:100@A1 Rev: C

Drawing No: 13757-ROOF