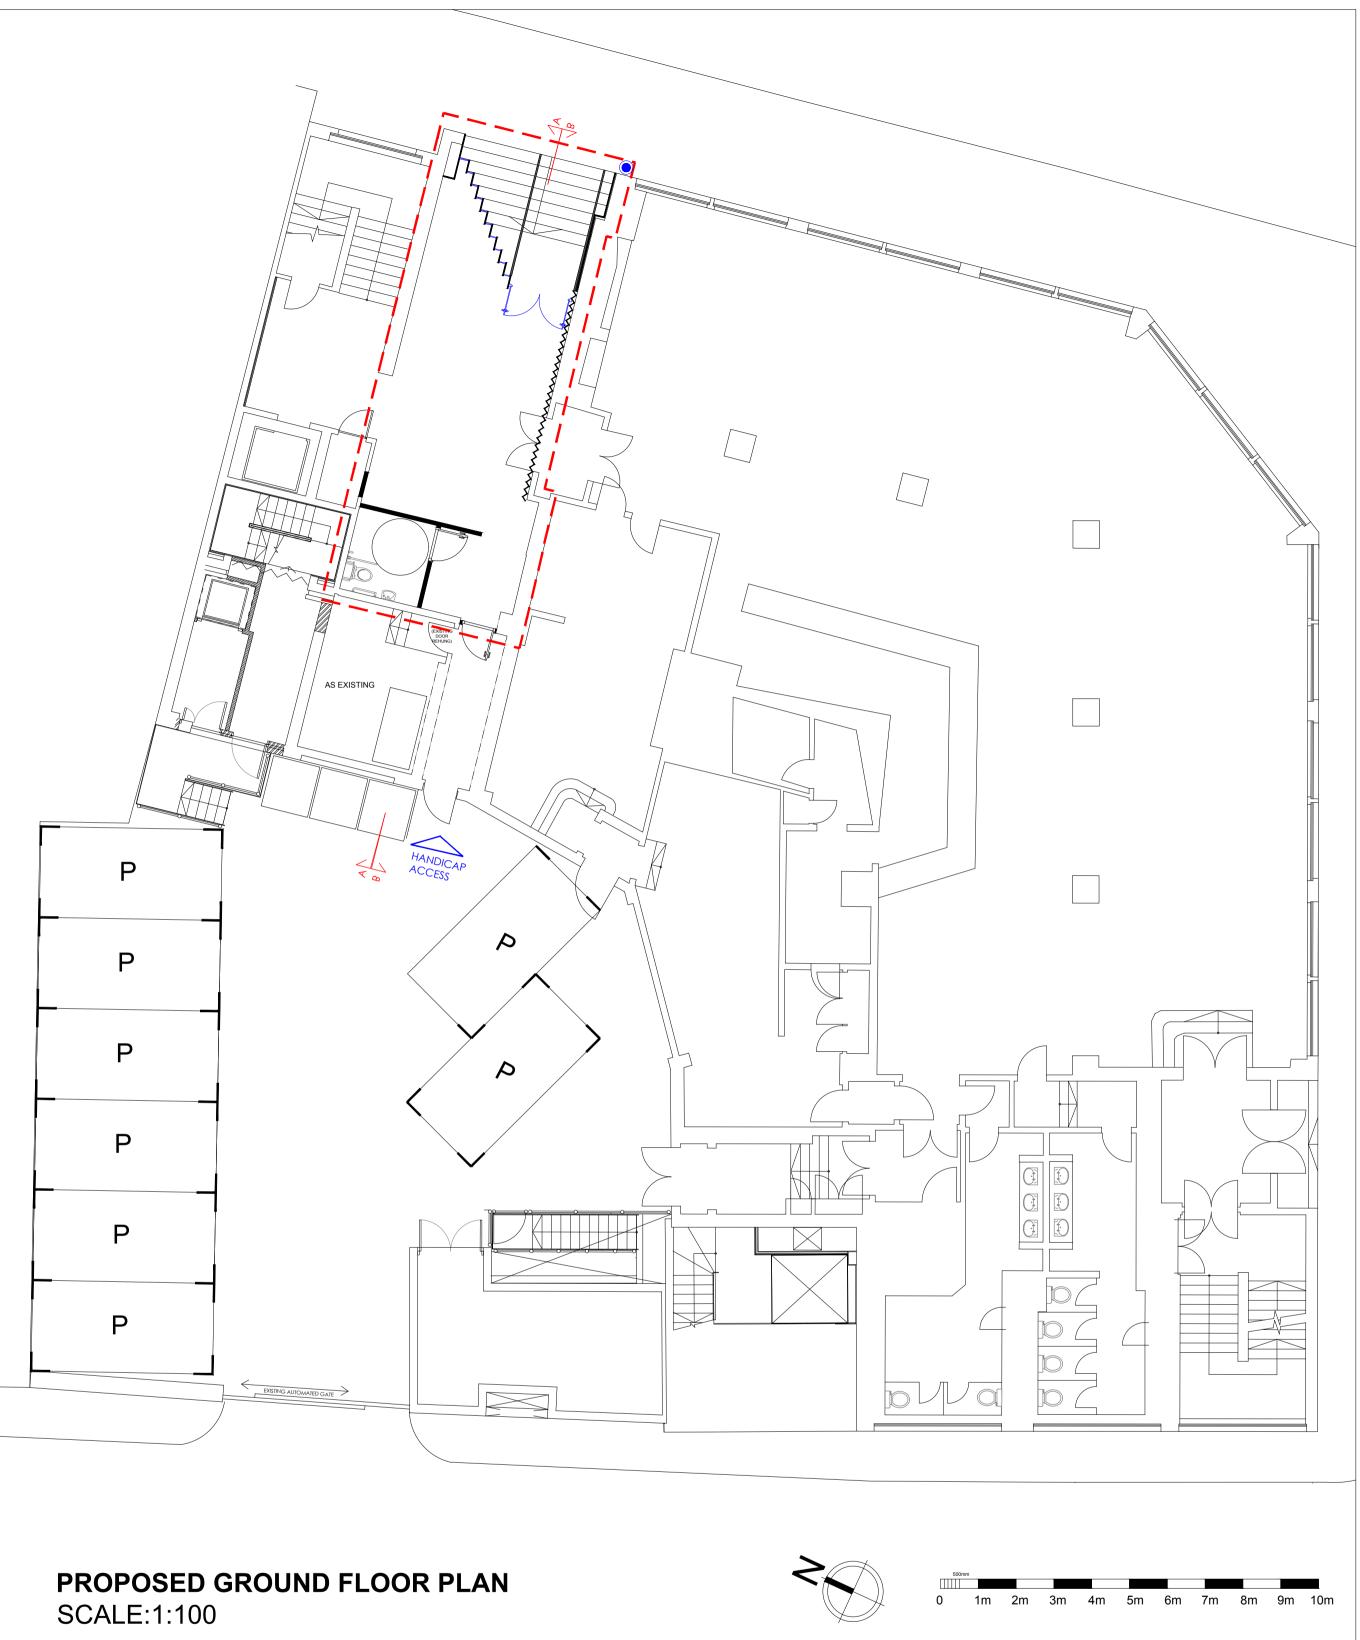

## Drawing Title

GROUND FLOOR PLANS EXISTING AND PROPOSED PLANNING APPLICATION

| Scale: 1:100@A1 Rev: D | By: MS |
|------------------------|--------|
| Scale. 1.100@ATRev. D  |        |

Drawing No: 13757-GF