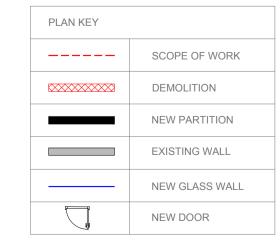

## Drawing Title

GROUND FLOOR PLANS EXISTING AND PROPOSED PLANNING APPLICATION

| Scale: 1:100@A1 Rev: D | By: MS |
|------------------------|--------|
| Scale. 1.100@ATRev. D  |        |

Drawing No: 13757-GF