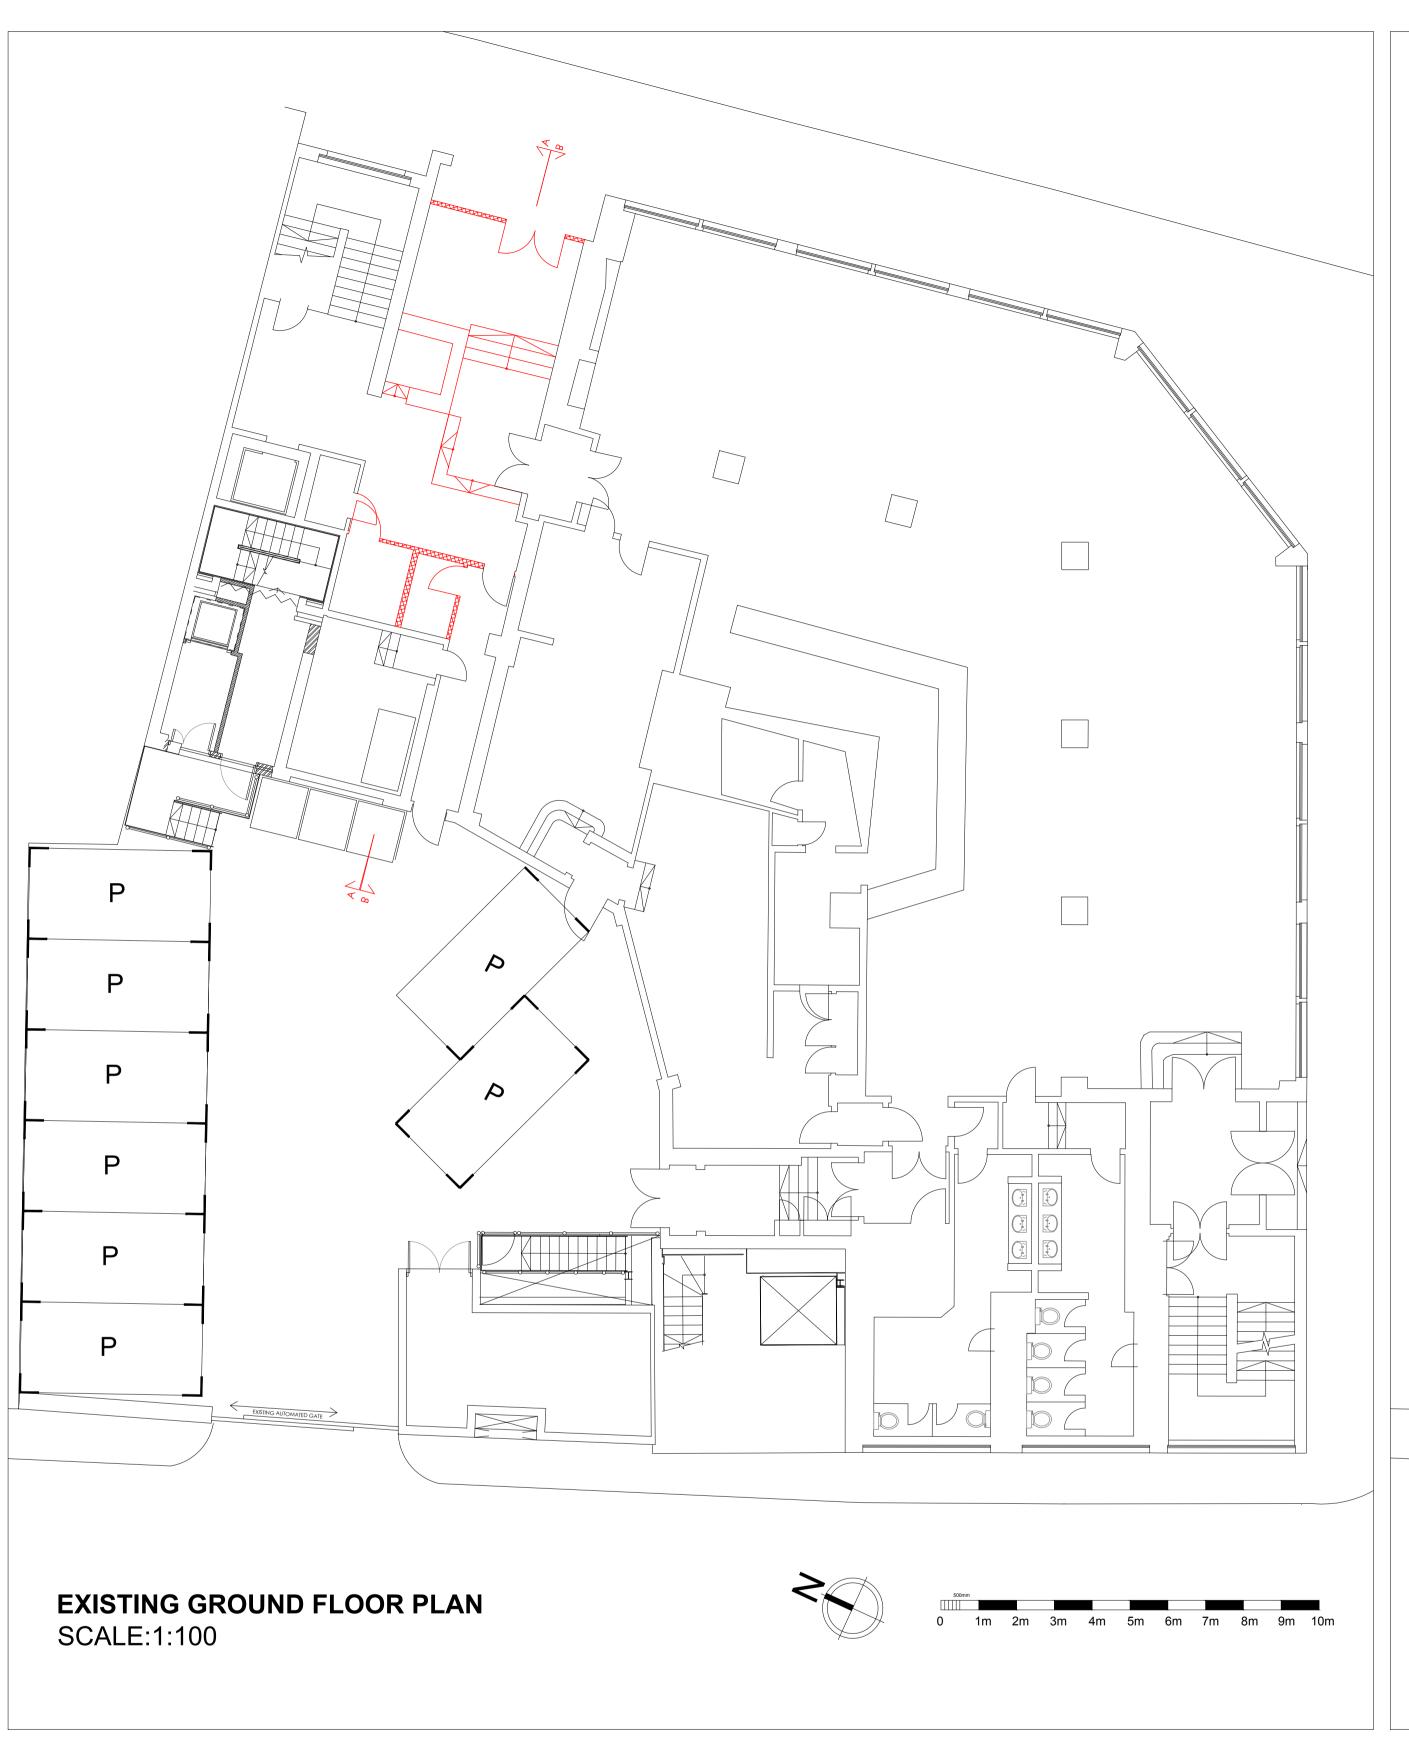

## Drawing Title

GROUND FLOOR PLANS EXISTING AND PROPOSED PLANNING APPLICATION

| Scale: 1:100@A1 Rev: D | By: MS |
|------------------------|--------|
| Scale. 1.100@ATRev. D  |        |

Drawing No: 13757-GF