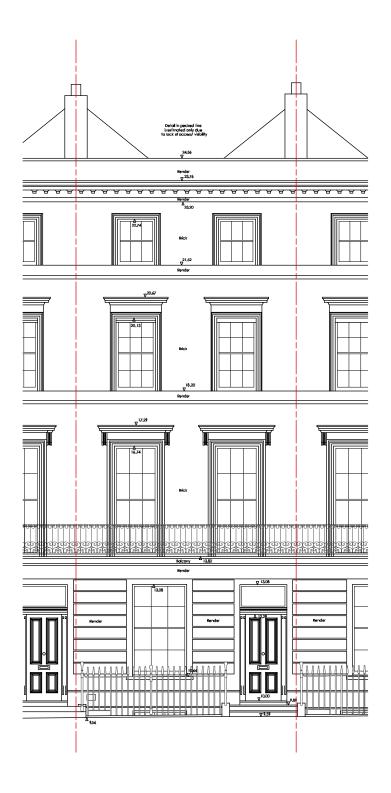

# drawing title

Proposed Front Elevation

| status |
|--------|
| Planni |

Planning

| scale        | drawn by       |
|--------------|----------------|
| 1:100@A3     | NE             |
| date created | file reference |
| 24.11.2016   |                |

drawing no.

250-DWG-120-01

0 1 5 10m © This drawing is the property of Richard Mitzman Architects. No disclosure or copy of it may be made without the written permission of Richard

For Construction Purposes: