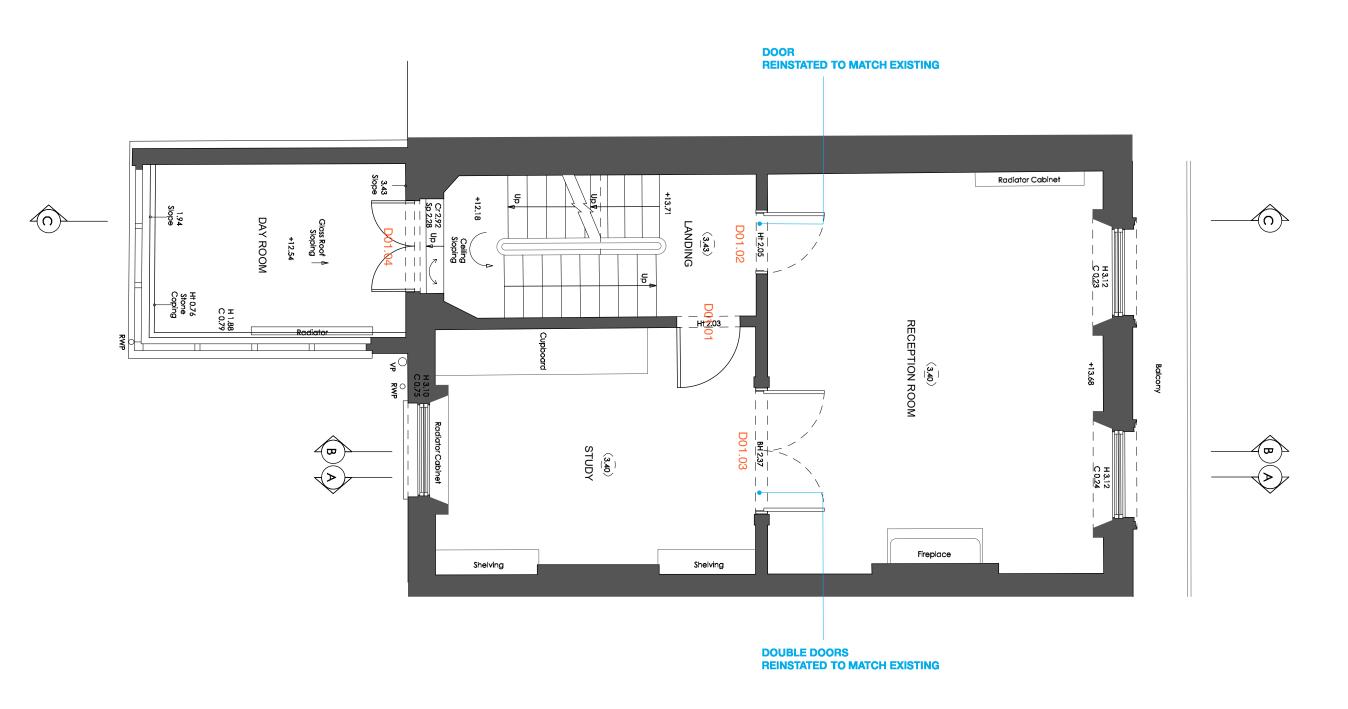

© This drawing is the property of Richard Mitzman Architects. No disclosure or copy of it may be made without the written permission of Richard

For Construction Purposes:
- Do not scale this drawing.

NE file reference

drawing no.

250-DWG-101-00





PROPOSED

0 0.5 1 5m © This drawing is the property of Richard Mitzman Architects. No disclosure or copy of it may be made without the written permission of Richard

- For Construction Purposes:

   Do not scale this drawing.

   All dimensions and levels to be checked on site.

   Discrepancies to be reported to Richard Mitzman
- Architects before proceeding.

   If in any doubt about information on this drawing contact Richard Mitzman Architects.

### Revisions

P1 01.02.17 Issued to planning

RICHARD MITZMAN architects IIp

020 7722 8525 mail@richardmitzman.com www.richardmitzman.com

Sharpleshall Street London NW1 8YW

Unit 1 Primrose Mews

Mr Philippe Godeau & Nathalie Gastaldo

project
10 Regent's Park Terrace London, NW1 7EE

### drawing title

Proposed First Plan

Planning

| s