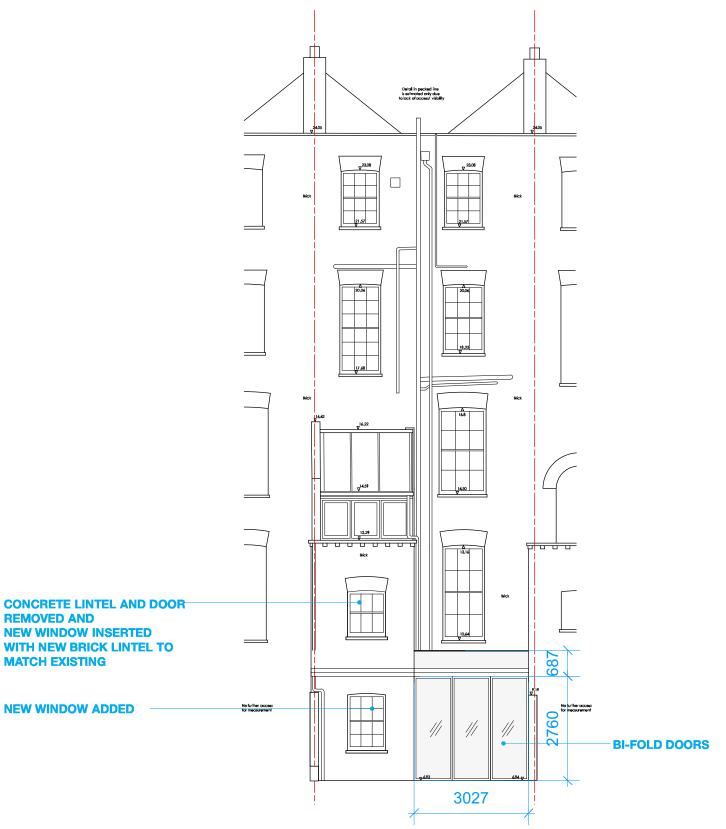

project
10 Regent's Park Terrace London, NW1 7EE

drawing title

Proposed Section AA

Planning

1:100@A3 file reference

date created 24.11.2016

drawing no. 250-DWG-110-AA

250-DWG-111-BB P1

# drawing title

Proposed Front Elevation

| status |
|--------|
| Planni |

Planning

| scale        | drawn by       |
|--------------|----------------|
| 1:100@A3     | NE             |
| date created | file reference |
| 24.11.2016   |                |