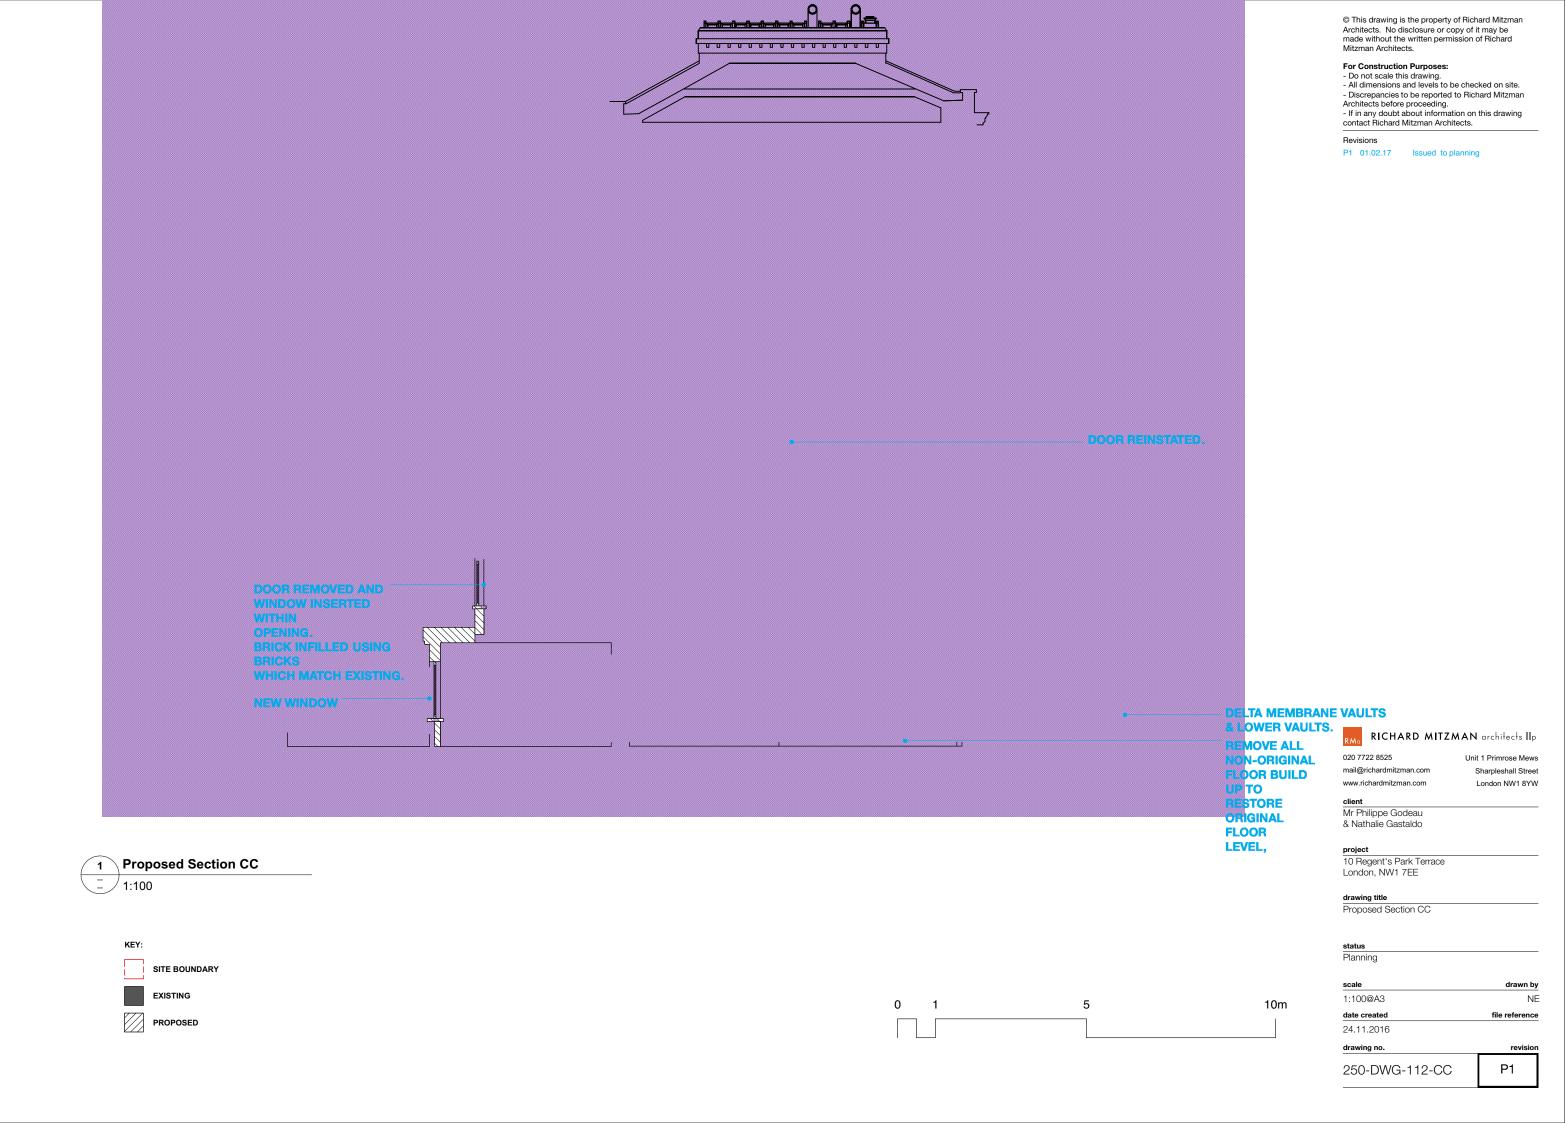

project
10 Regent's Park Terrace London, NW1 7EE

drawing title

Proposed Section AA

Planning

1:100@A3 file reference

date created 24.11.2016

drawing no. 250-DWG-110-AA

250-DWG-111-BB P1

<sup>/</sup> 1:100

0 1 5 10m © This drawing is the property of Richard Mitzman Architects. No disclosure or copy of it may be made without the written permission of Richard

For Construction Purposes:

- Do not scale this drawing.