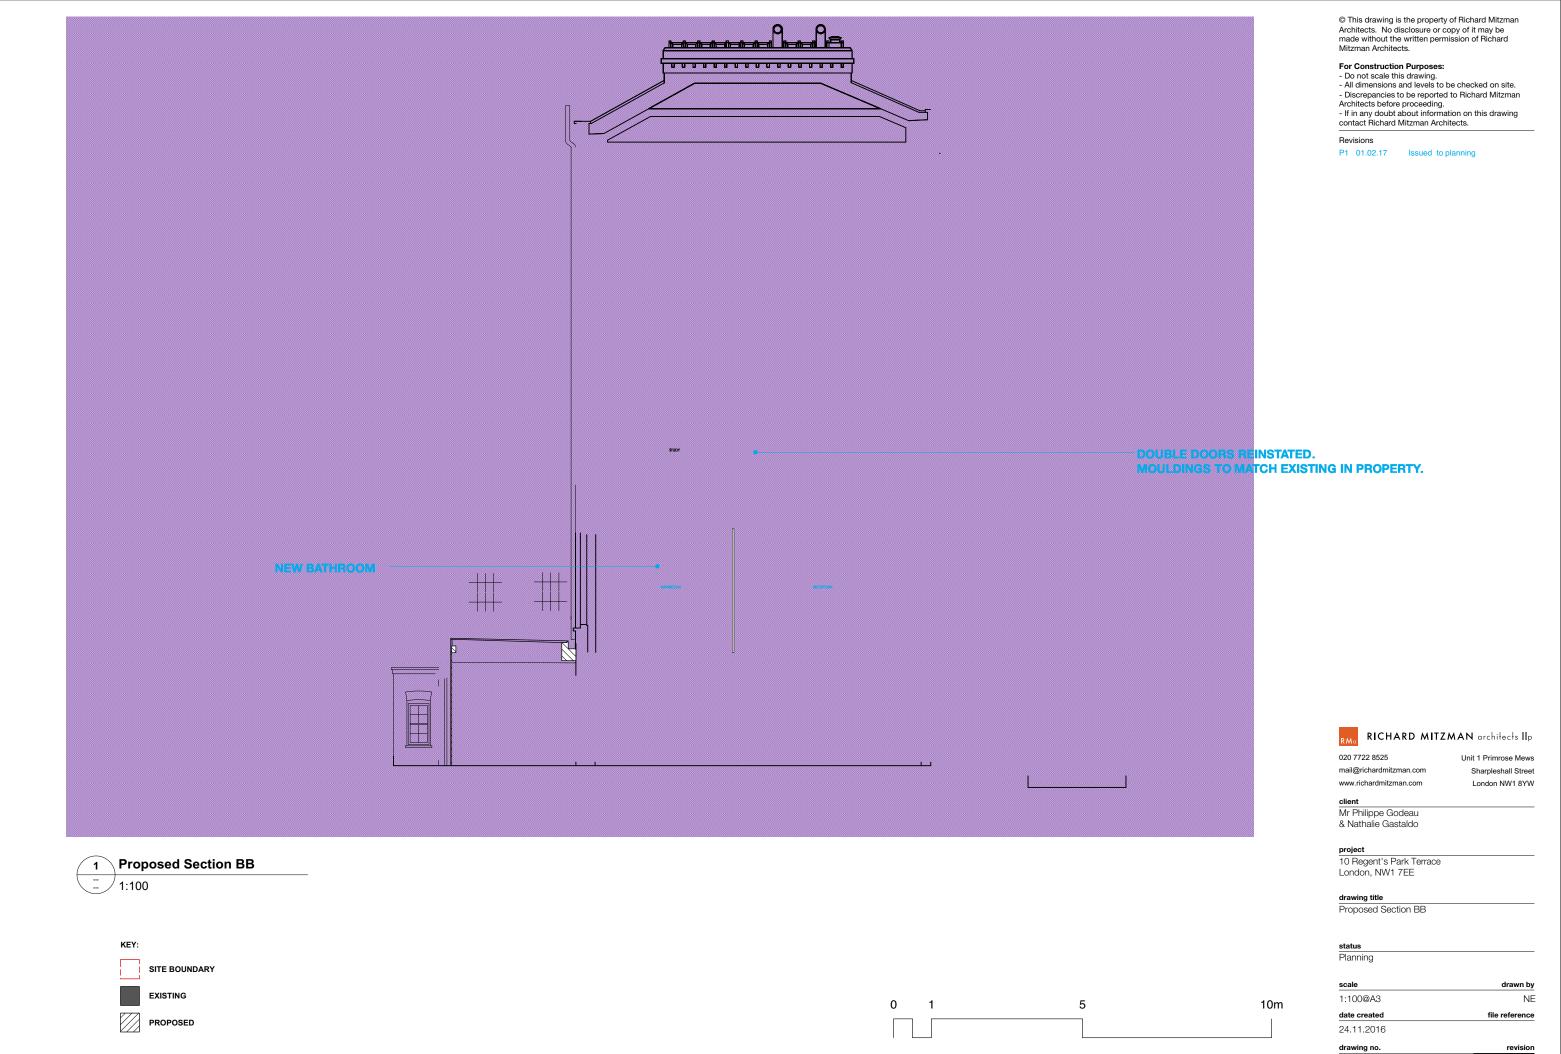

project
10 Regent's Park Terrace London, NW1 7EE

drawing title

Proposed Section AA

Planning

1:100@A3 file reference

date created 24.11.2016

drawing no. 250-DWG-110-AA

250-DWG-111-BB P1

<sup>/</sup> 1:100

0 1 5 10m © This drawing is the property of Richard Mitzman Architects. No disclosure or copy of it may be made without the written permission of Richard

For Construction Purposes:

- Do not scale this drawing.