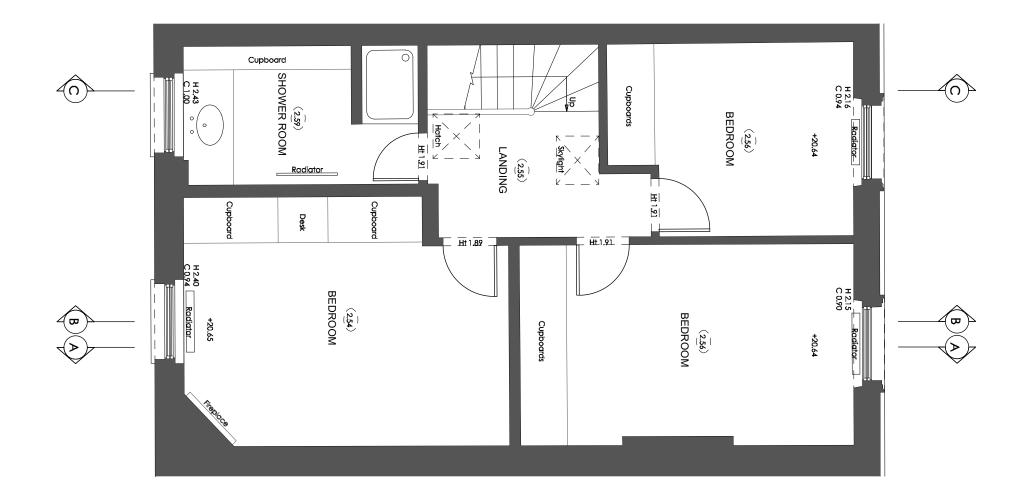

## NO CHANGES TO SECOND FLOOR

0 0.5 1 5m © This drawing is the property of Richard Mitzman Architects. No disclosure or copy of it may be made without the written permission of Richard Mitzman Architects.

### Revisions

P1 01.02.17 Issued to planning

| RICHARD MITZMA          | <b>N</b> architects <b>II</b> p |
|-------------------------|---------------------------------|
| 20 7722 8525 U          | nit 1 Primrose Mews             |
| nail@richardmitzman.com | Sharpleshall Stree              |
| ww.richardmitzman.com   | London NW1 8YV                  |
| lient                   |                                 |
| Mr Philippe Godeau      |                                 |
| R Nathalie Gastaldo     |                                 |
|                         |                                 |
| project                 |                                 |
| 0 Regent's Park Terrace |                                 |
| London, NW1 7EE         |                                 |
| Irawing title           |                                 |
| Proposed Second Plan    |                                 |
|                         |                                 |
|                         |                                 |
| tatus                   |                                 |
| Planning                |                                 |
|                         |                                 |
| cale                    | drawn b                         |
| :50@A3                  | NI                              |
| late created            | file reference                  |
| 24.11.2016              |                                 |
| Irawing no.             | revisio                         |
| DEO DIVIO 100 00        | P1                              |
| 250-DWG-103-02          | F1                              |