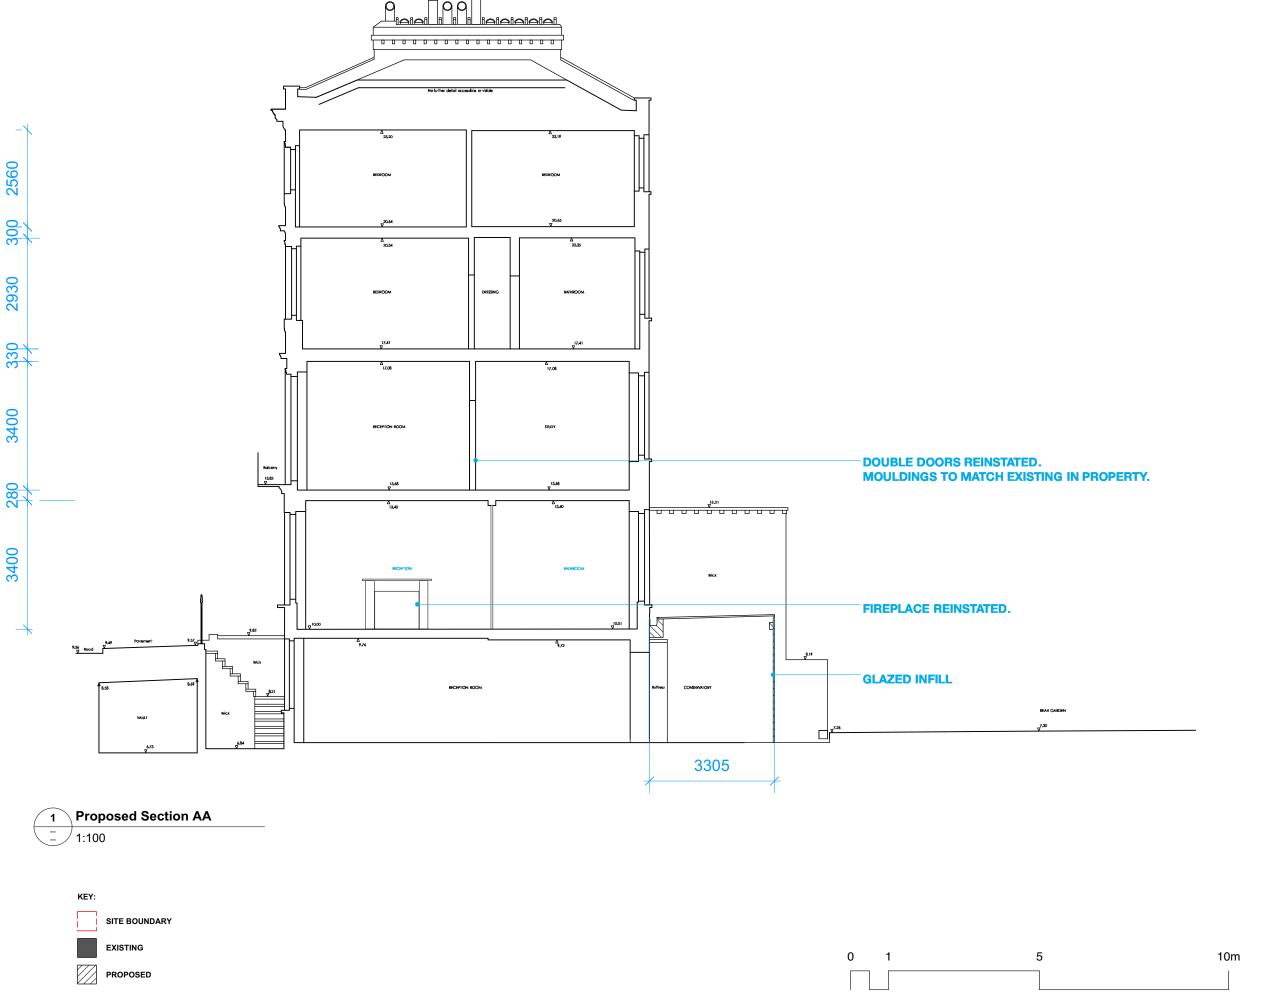

project
10 Regent's Park Terrace London, NW1 7EE

drawing title

Proposed Section AA

Planning

1:100@A3 file reference

date created 24.11.2016

drawing no. 250-DWG-110-AA

250-DWG-111-BB P1

<sup>/</sup> 1:100

0 1 5 10m © This drawing is the property of Richard Mitzman Architects. No disclosure or copy of it may be made without the written permission of Richard

For Construction Purposes:

- Do not scale this drawing.