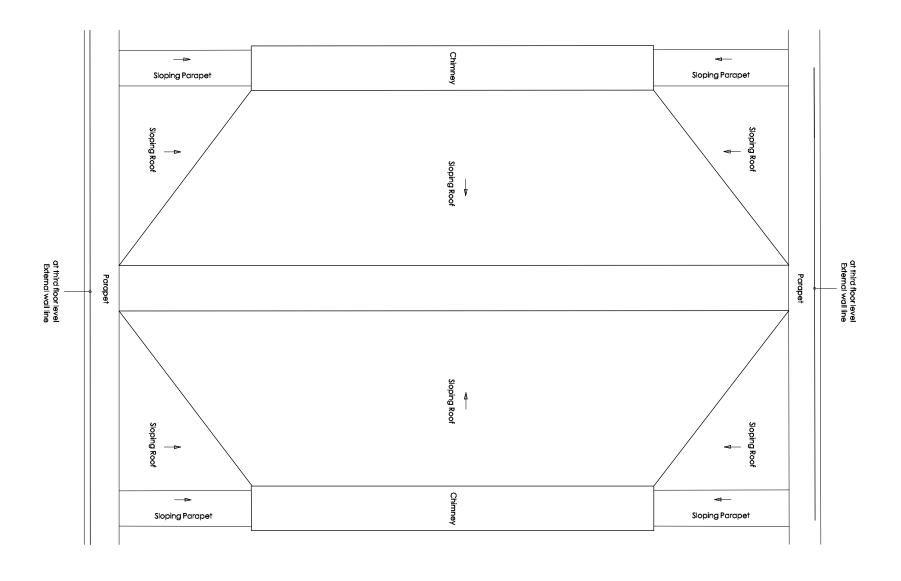

status Planning

| scale        | drawn by       |
|--------------|----------------|
| 1:50@A3      | NE             |
| date created | file reference |
| 24.11.2016   |                |

250-DWG-004-03

Existing Roof Plan
1:50