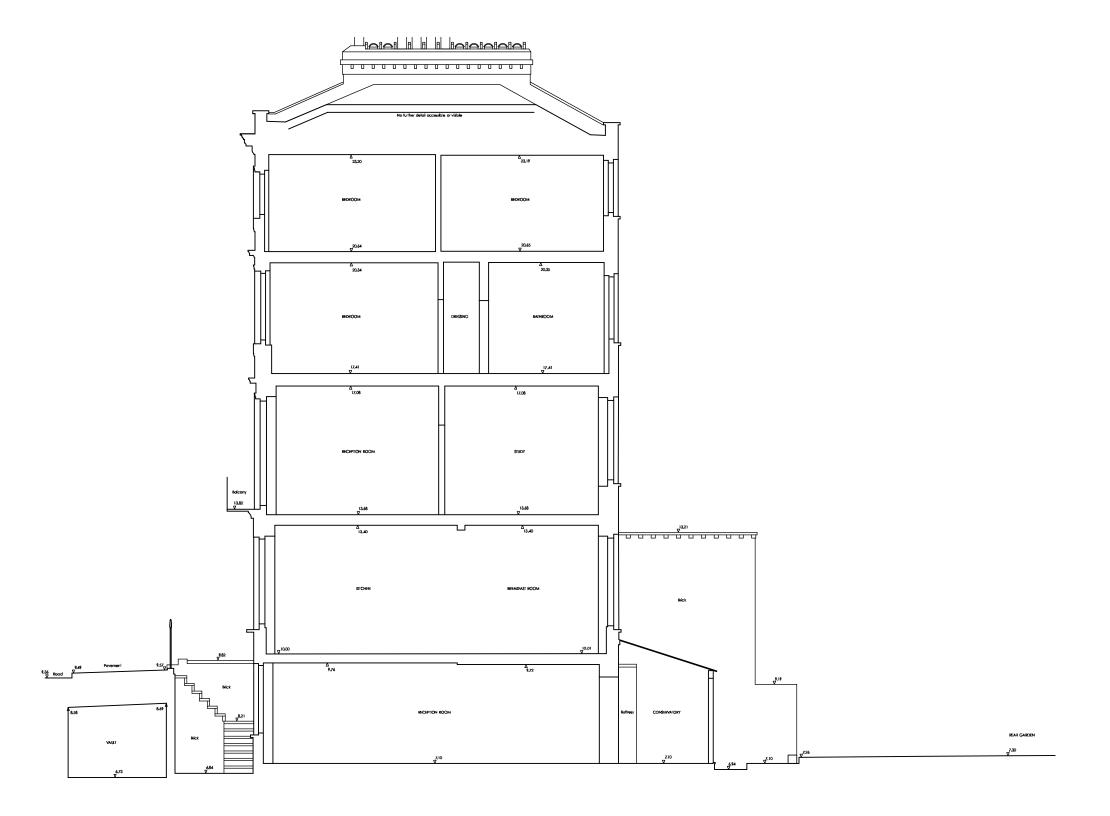

RMa RICHARD MITZMAN architects IIp

Existing Section AA 1:100

5 10m © This drawing is the property of Richard Mitzman Architects. No disclosure or copy of it may be made without the written permission of Richard Mitzman Architects.

# drawing title

Existing Section AA

| status |
|--------|
| Planni |

Planning

| cale         | drawn by       |
|--------------|----------------|
| :100@A3      | NE             |
| late created | file reference |
| 24.11.2016   |                |