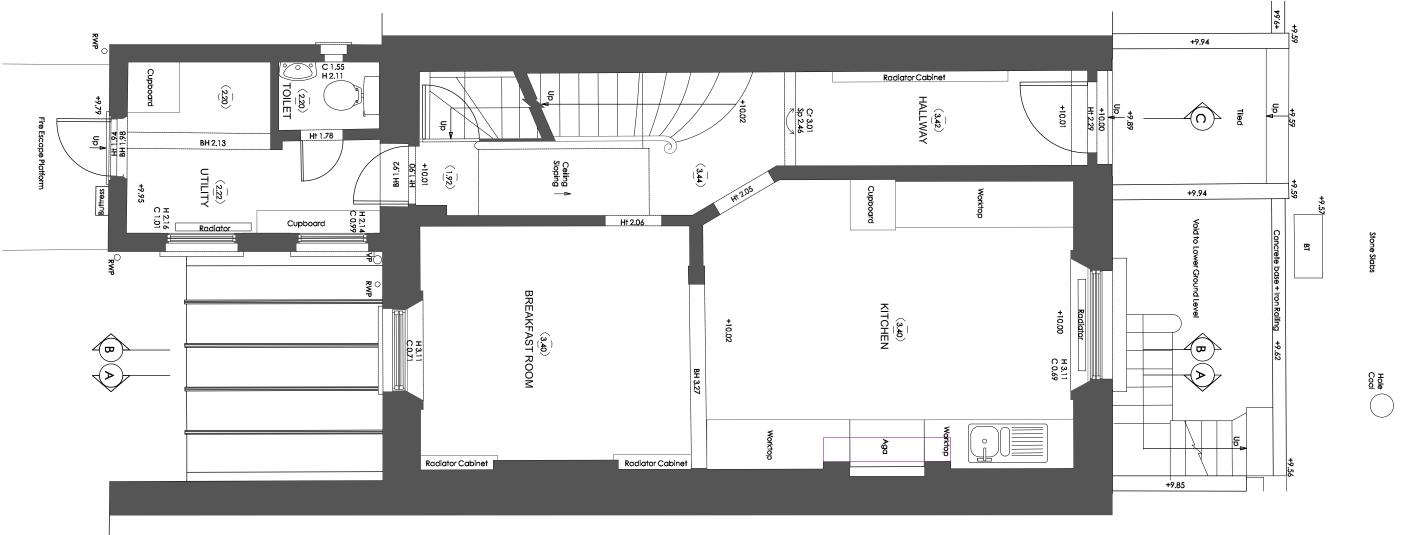

Cupboard

NON - STRUCTURAL CONTAINS DUCTWORK

diator Cabine

**Existing Lower Ground Floor Plan** 1:50

0 0.5 1 5m RICHARD MITZMAN architects IIp

© This drawing is the property of Richard Mitzman Architects. No disclosure or copy of it may be made without the written permission of Richard

Existing Lower Ground Floor Plan

Planning

1:50@A3 NE date created file reference

24.11.2016 drawing no.

250-DWG-000-LG

+9.48

© This drawing is the property of Richard Mitzman Architects. No disclosure or copy of it may be made without the written permission of Richard