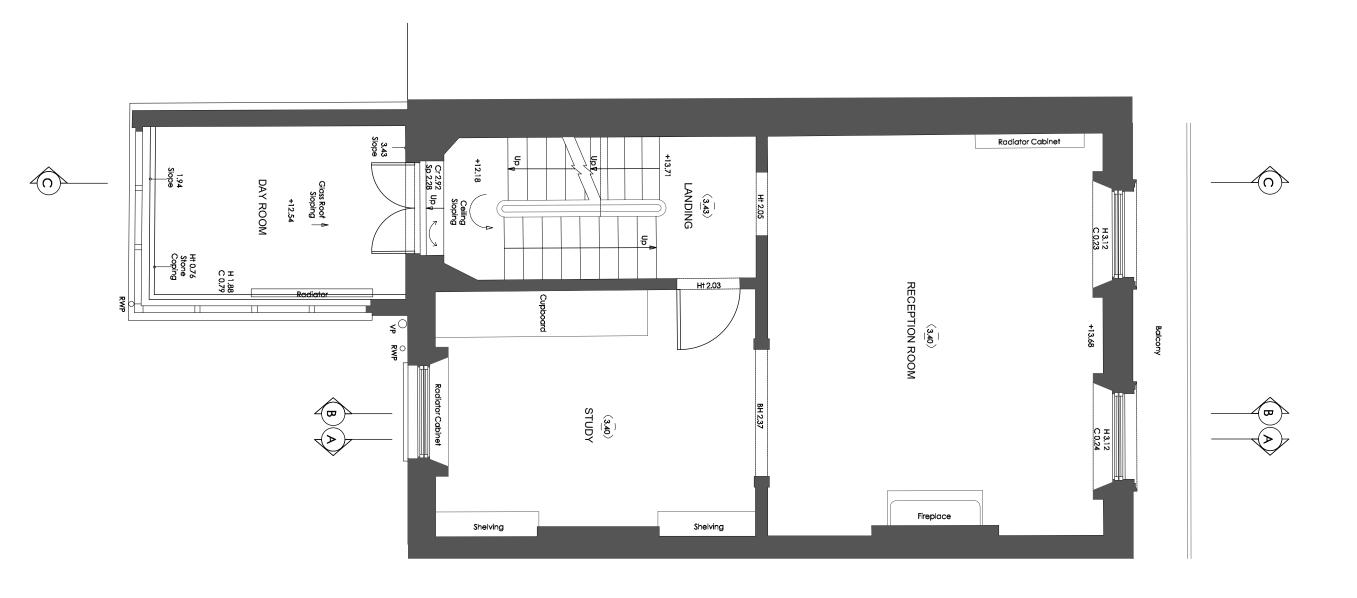

project
10 Regent's Park Terrace London, NW1 7EE

& Nathalie Gastaldo

drawing title

Existing Ground Floor Plan

Planning

1:50@A3 NE date created file reference

P1

24.11.2016 drawing no.

250-DWG-001-00

Existing Ground Floor Plan 1:50

5m 0 0.5 1

Existing First Floor Plan *1*:50

0 0.5 1 5m © This drawing is the property of Richard Mitzman Architects. No disclosure or copy of it may be made without the written permission of Richard Mitzman Architects.