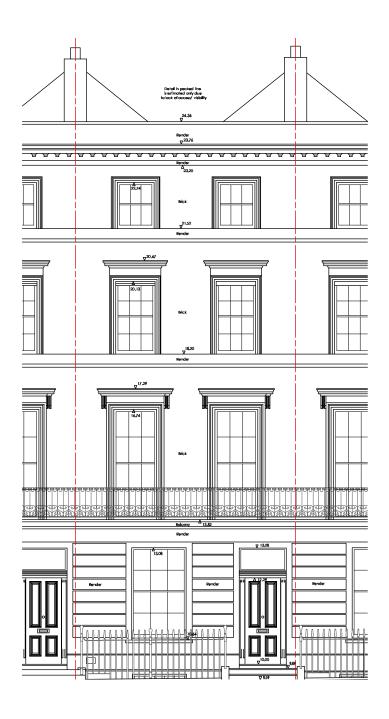

250-DWG-012-CC

Existing Front Elevation

**/** 1:100

© This drawing is the property of Richard Mitzman Architects. No disclosure or copy of it may be made without the written permission of Richard

- For Construction Purposes:

project
10 Regent's Park Terrace London, NW1 7EE

drawing title

Existing Front Elevation

Planning

drawn by 1:100@A3 NE date created file reference

P1

24.11.2016

drawing no.

250-DWG-020-01

0 5 10m

Existing Rear Elevation

1:100

© This drawing is the property of Richard Mitzman Architects. No disclosure or copy of it may be made without the written permission of Richard Mitzman Architects.

project
10 Regent's Park Terrace London, NW1 7EE

drawing title

Existing Rear Elevation

Planning

1:100@A3 NE date created file reference 24.11.2016

P1

drawing no.

250-DWG-021-02