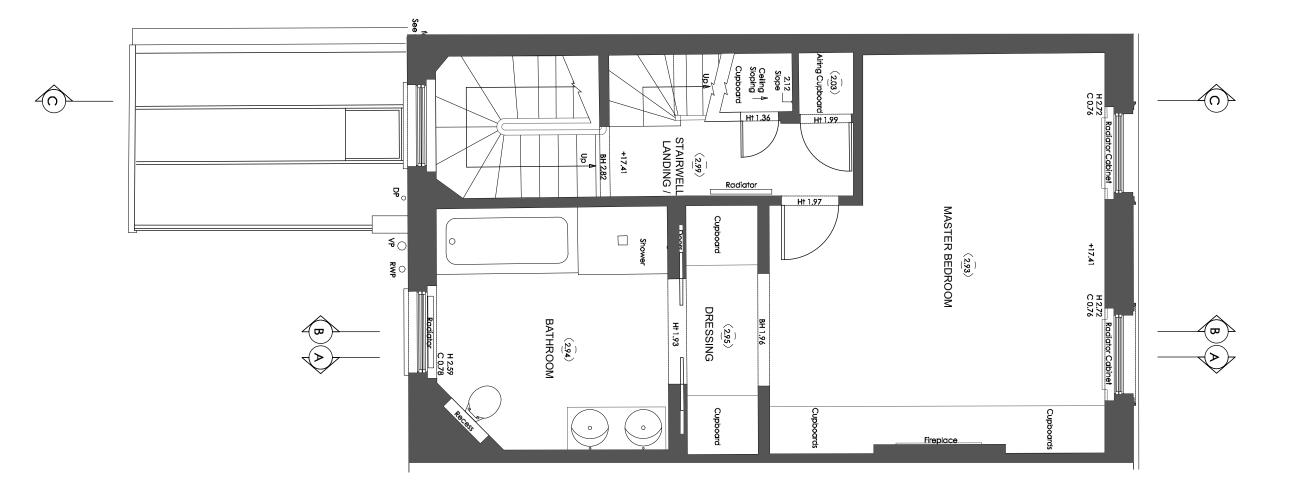

## drawing title

Existing First Floor Plan

| stati |
|-------|
|       |

Planning

| scale        | drawn by       |
|--------------|----------------|
| 1:50@A3      | NE             |
| date created | file reference |
| 24.11.2016   |                |

250-DWG-002-01

Existing Second Floor Plan 1:50

0 0.5 1 5m © This drawing is the property of Richard Mitzman Architects. No disclosure or copy of it may be made without the written permission of Richard Mitzman Architects.