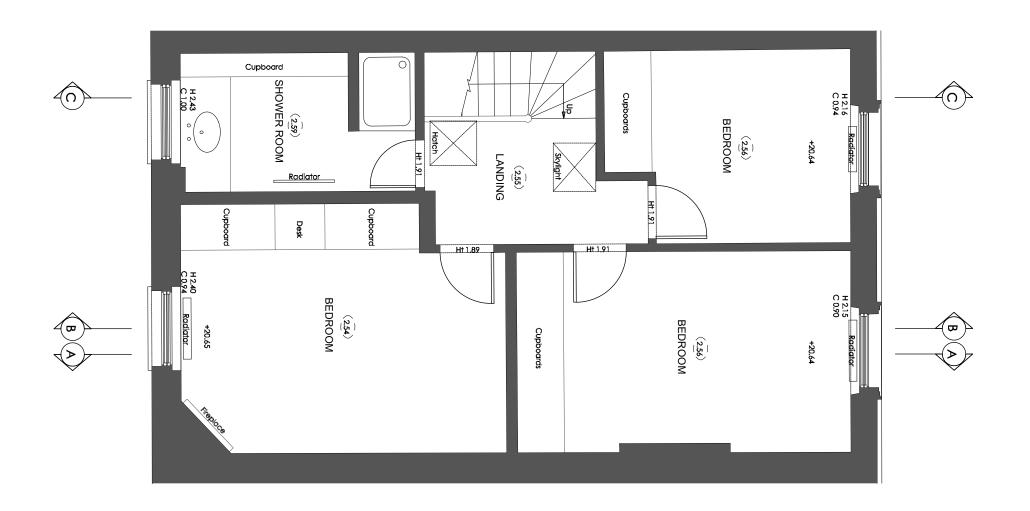

## Revisions

P1 01.02.17 Issued to planning

| RICHARD MITZMAN            | architects <b>II</b> p |
|----------------------------|------------------------|
| 020 7722 8525 Unit         | 1 Primrose Mews        |
| mail@richardmitzman.com    | Sharpleshall Street    |
| www.richardmitzman.com     | ondon NW1 8YW          |
| client                     |                        |
| Mr Philippe Godeau         |                        |
| & Nathalie Gastaldo        |                        |
| project                    |                        |
| 10 Regent's Park Terrace   |                        |
| London, NW1 7EE            |                        |
| drawing title              |                        |
| Existing Second Floor Plan |                        |
|                            |                        |
| status                     |                        |
| Planning                   |                        |
| scale                      | drawn by               |
| 1:50@A3 NI                 |                        |
| date created               | file reference         |
| 24.11.2016                 |                        |
| drawing no.                | revision               |
| 250-DWG-003-02             | P1                     |