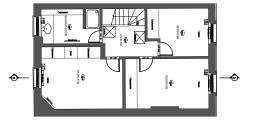

Revisions P1 01.02.17 Issued to planning 용 Ht 0.94 Plinth Radiator Cr 1.72 Sp 1.45 KITCHEN ∠ \$p 2.11 Cr 2.60 BH 2.47 Cr 1.90 Sp 1.60 (2.64) (2.62)RECEPTION ROOM H 2.64 C 0.78 (2.66) LIGHT WELL VAULT VAULT Cr 1.85 Sp 1.45

Cupboard

NON - STRUCTURAL CONTAINS DUCTWORK

diator Cabine

**Existing Lower Ground Floor Plan** 1:50

0 0.5 1 5m RICHARD MITZMAN architects IIp

© This drawing is the property of Richard Mitzman Architects. No disclosure or copy of it may be made without the written permission of Richard

Existing Lower Ground Floor Plan

Planning

1:50@A3 NE date created file reference

24.11.2016 drawing no.

250-DWG-000-LG

+9.48

© This drawing is the property of Richard Mitzman Architects. No disclosure or copy of it may be made without the written permission of Richard