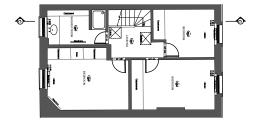

+9.53

P1 01.02.17 Issued to planning

Revisions

RICHARD MITZMAN architects IIp 020 7722 8525 Unit 1 Primrose Mews

mail@richardmitzman.com www.richardmitzman.com

Sharpleshall Street London NW1 8YW Mr Philippe Godeau

project
10 Regent's Park Terrace London, NW1 7EE

& Nathalie Gastaldo

drawing title

Existing Ground Floor Plan

Planning

1:50@A3 NE date created file reference

P1

24.11.2016 drawing no.

250-DWG-001-00

Existing Ground Floor Plan 1:50

5m 0 0.5 1

Existing First Floor Plan *1*:50

0 0.5 1 5m © This drawing is the property of Richard Mitzman Architects. No disclosure or copy of it may be made without the written permission of Richard Mitzman Architects.

## drawing title

Existing First Floor Plan

| stati |
|-------|
|       |

Planning

| scale        | drawn by       |
|--------------|----------------|
| 1:50@A3      | NE             |
| date created | file reference |
| 24.11.2016   |                |