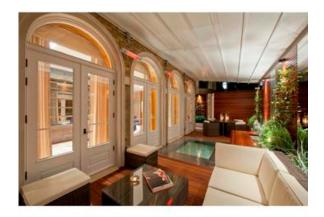

### Burda TERM 2000 1.5 or 2kW RCA200V with protection class IP67

The best in class waterproof 2kW Burda TERM 2000 is now an amazing IP67 and available in either the top level Gold lamp or the brand new Low Glare Gold lamp offering 80% less visible light output with almost the same heat! The most water resilient patio heater in the world. It is equipped with an exclusively designed infrared HeLeN gold-tube by Philips. The TERM 2000 IP67 is also sometimes known as a BWT200 or BWT165, achieves a very high lamp life from 5,000 - 7,000 hours. Elegant and compact, this heater was created to heat outdoor areas requiring a more stylish and up to date image. It is also ideally suited for integration into canopy and large parasol systems.

The Burda TERM 2000 sets design and quality benchmarks. German engineering matched only by the high quality finish in an elegant solid aluminium case. The "Bi-Focus" reflectors ensure an even and consistent heat for your outdoor area. Both in professional and home use, it is the ideal heater.