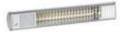

Add to Basket

1

NEW IP67. HIGHEST WATERPROOF RATED HEATER IN THE WORLD!

The Burda TERM 2000 2kW IP67 (waterproof) heater....

- Power 1.5kW or 2.0kW
- W x H x D 62.5 x 9.5 x 12.5cm
- Weight 2,300g (2.3kg)
- 1.5kW Colour Silver (aluminium)
- 2.0kW Colour Silver (aluminium) or White powder coated (aluminium) or Black powder coated (aluminium)
- Tube Philips HeLeN or SunKare Low Glare 7,000 lamps
- Vertical mounting.
- Protection Class IP67

### Burda TERM 2000 1.5 or 2kW RCA200V with protection class IP67

The best in class waterproof 2kW Burda TERM 2000 is now an amazing IP67 and available in either the top level Gold lamp or the brand new Low Glare Gold lamp offering 80% less visible light output with almost the same heat! The most water resilient patio heater in the world. It is equipped with an exclusively designed infrared HeLeN gold-tube by Philips. The TERM 2000 IP67 is also sometimes known as a BWT200 or BWT165, achieves a very high lamp life from 5,000 - 7,000 hours. Elegant and compact, this heater was created to heat outdoor areas requiring a more stylish and up to date image. It is also ideally suited for integration into canopy and large parasol systems.