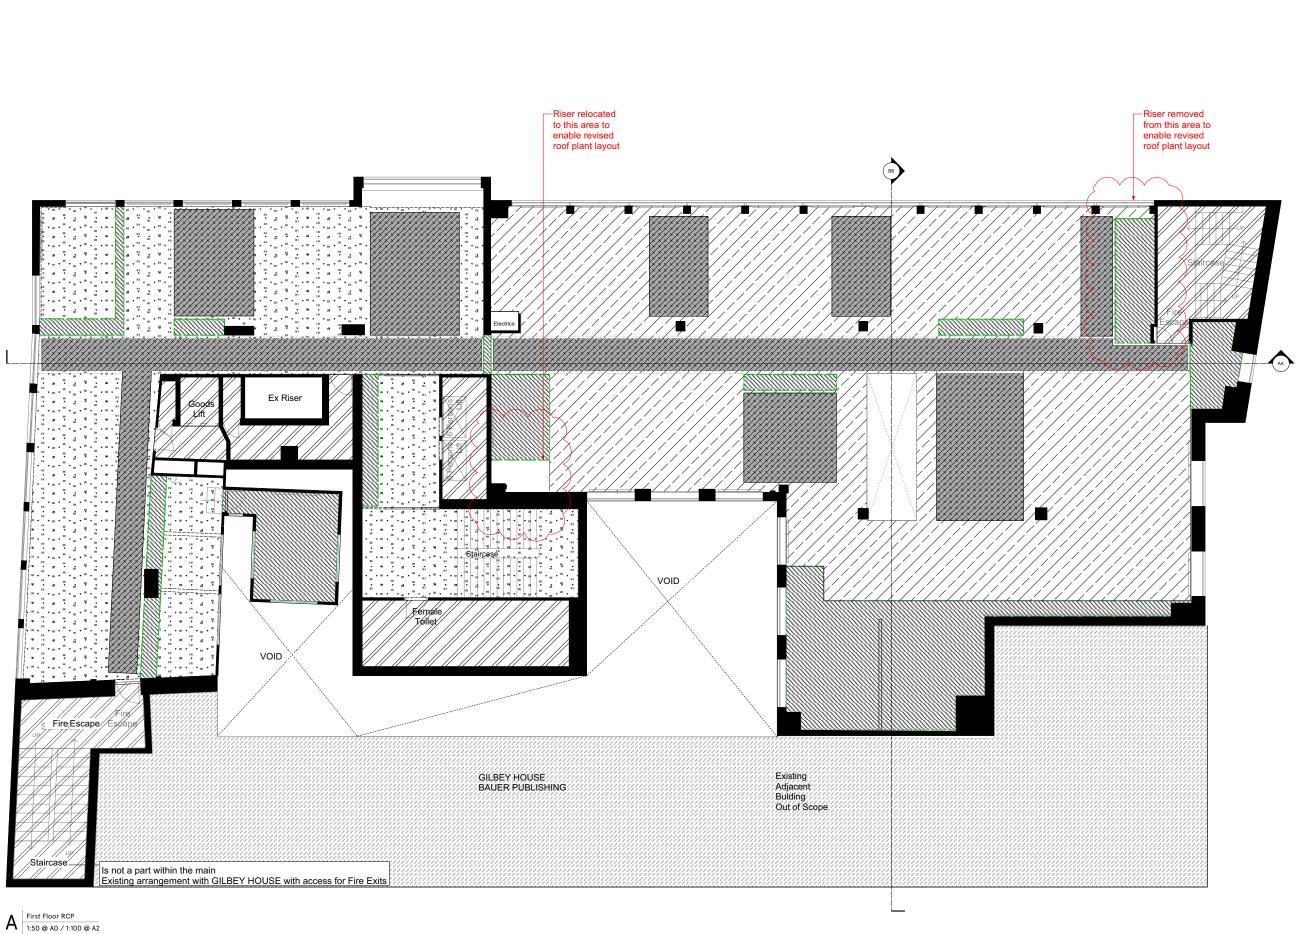

SCALE BAR 1:50 @ A0

Out of scope

CLG-01 - Existing concrete soffit, resprayed

CLG-02 - Existing plasterboard soffit, made good where necessary, repainted, ensure integrity of fireboard is maintained

CLG-03 - Monolithic plasterboard ceiling with access panels and bulkheads returning (green dashed line) to underside of existing soffit at edges

CLG-04 - Perforated metal mesh panel suspended ceiling

Please note: Smoke detectors are not be placed on the underside of suspended mesh ceiling panels. Positioning to be determined in coordination with others.

Make good any ceiling penetrations to match existing ceiling texture/colour

| 1   |          |                            |    |  |
|-----|----------|----------------------------|----|--|
| Н   |          |                            |    |  |
| G   |          |                            |    |  |
| F   |          |                            |    |  |
| Е   |          |                            |    |  |
| D   |          |                            |    |  |
| С   |          |                            |    |  |
| В   | 01.02.17 | Revised issue for planning | LW |  |
| Α   | 16.09.16 | Issued for planning        | AB |  |
| REV | DATE     | DETAILS                    | BY |  |
|     |          |                            |    |  |