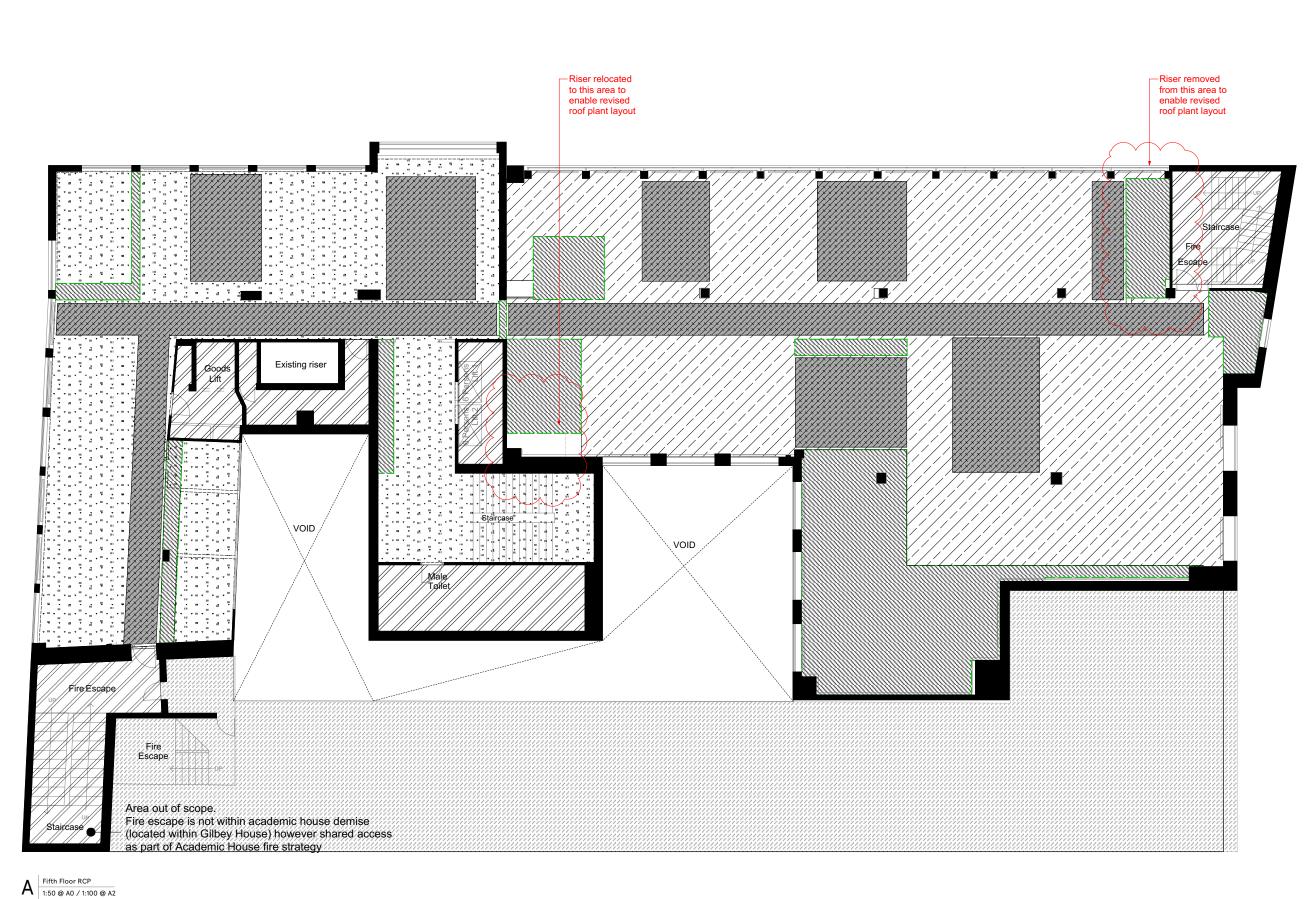

### Key:

Out of scope

CLG-01 - Existing concrete soffit, resprayed

CLG-02 - Existing plasterboard soffit, made good where necessary, repainted, ensure integrity of fireboard is maintained

integrity of fireboard is maintained CLG-03 - Monolithic plasterboard ceiling with access panels and bulkheads returning (green dashed line) to underside of existing soffit at edges

CLG-04 - Perforated metal mesh panel suspended ceiling

Please note: Smoke detectors are not be placed on the underside of suspended mesh ceiling panels. Positioning to be determined in coordination with others.

Make good any ceiling penetrations to match existing ceiling texture/colour

| 1   |          |                            |    |  |
|-----|----------|----------------------------|----|--|
| Н   |          |                            |    |  |
| G   |          |                            |    |  |
| F   |          |                            |    |  |
| Е   |          |                            |    |  |
| D   |          |                            |    |  |
| С   |          |                            |    |  |
| В   | 01.02.17 | Revised issue for planning | LW |  |
| Α   | 16.09.16 | Planning                   | AC |  |
| REV | DATE     | DETAILS                    | BY |  |
|     |          |                            |    |  |

# Proposed Fifth Floor RCP

STATUS