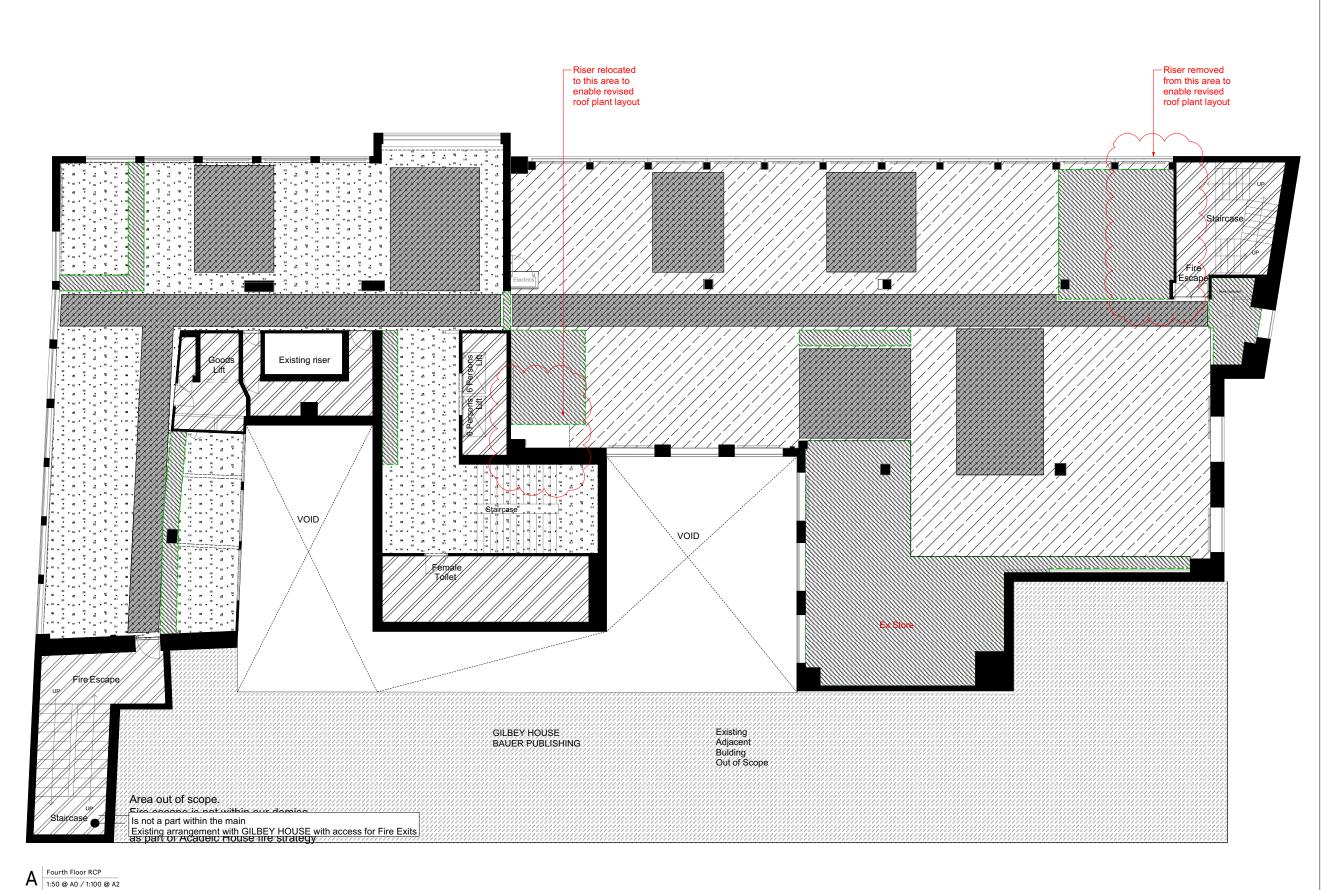

OTE

This drawing is copyright. Do not scale off dimensions. All dimensions are to be checked on site by contractor. Contractor to report any dimension

SCALE BAR 1:50 @ A0

Key:

Out of scope

CLG-01 - Existing concrete soffit, resprayed

CLG-02 - Existing plasterboard

CLG-02 - Existing plasterboard soffit, made good where necessary, repainted, ensure integrity of fireboard is maintained

CLG-03 - Monolithic plasterboard ceiling with access panels and bulkheads returning (green dashed line) to underside of existing soffit at edges

CLG-04 - Perforated metal mesh panel suspended ceiling

Please note: Smoke detectors are not be placed on the underside of suspended mesh ceiling panels. Positioning to be determined in coordination with others.

Make good any ceiling penetrations to match existing ceiling texture/colour

| 1   |          |                            |    |  |
|-----|----------|----------------------------|----|--|
| Н   |          |                            |    |  |
| G   |          |                            |    |  |
| F   |          |                            |    |  |
| Е   |          |                            |    |  |
| D   |          |                            |    |  |
| С   |          |                            |    |  |
| В   | 01.02.17 | Revised issue for planning | LW |  |
| Α   | 16.09.16 | Planning                   | LW |  |
| REV | DATE     | DETAILS                    | BY |  |
|     |          |                            |    |  |