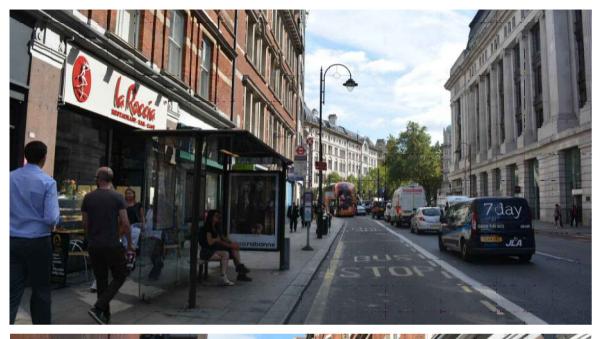

# PROPOSED ADVERTISING DISPLAY

The proposed advertising panel will comprise a double sided freestanding digital display unit at one end of the bus shelter. This will be viewed as an integral part of the existing shelter design.