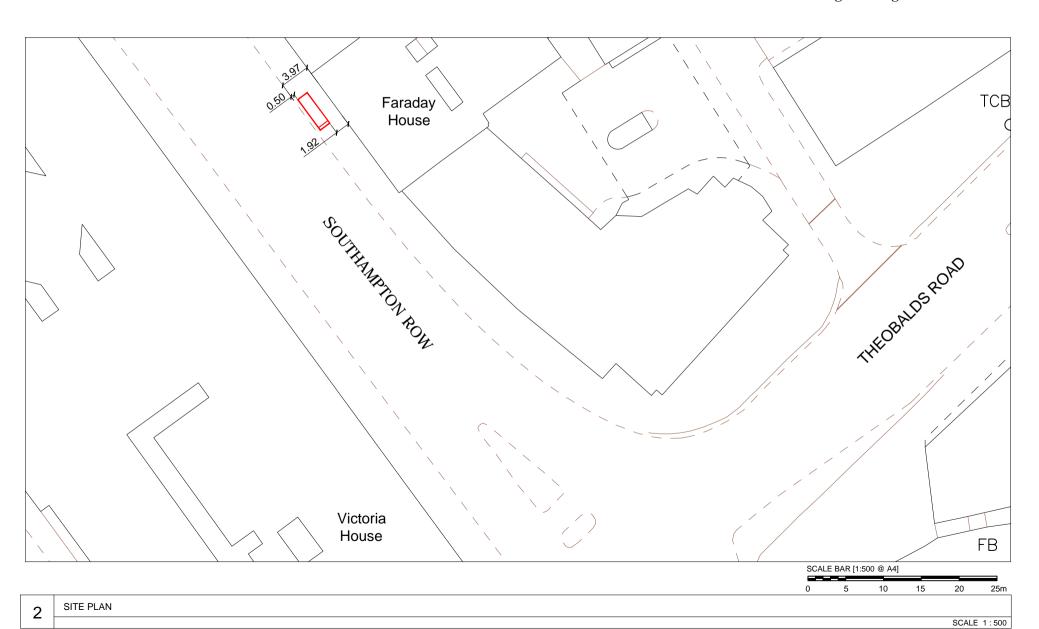

Southampton Row, London, WC1B 4ND Junction Theobalds Road - 100m Before Furniture Index: CAM00168AB Easting/Northing: 530418/181746