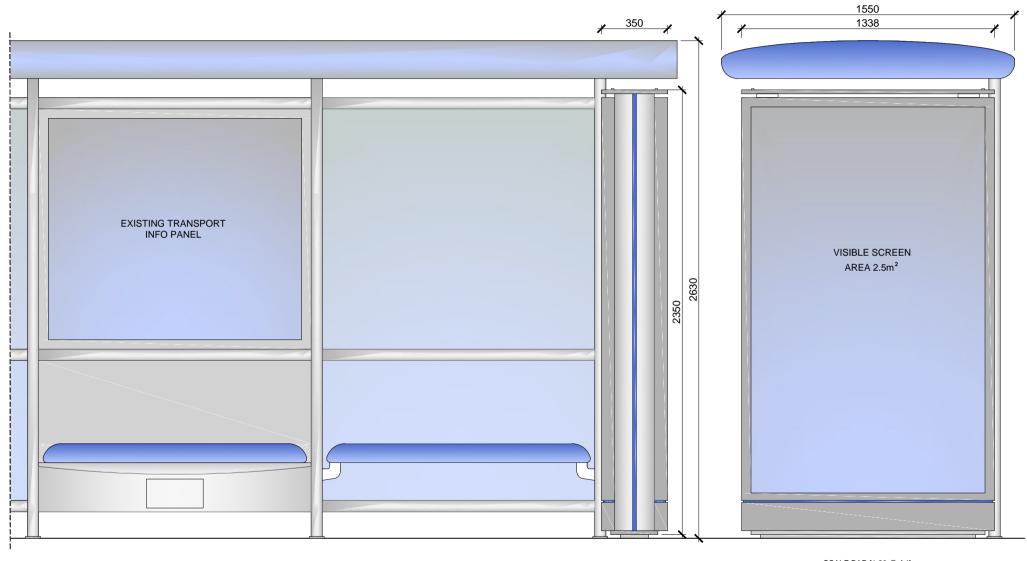

# PROPOSED ADVERTISING DISPLAY

The proposed advertising panel will comprise a double sided freestanding digital display unit at one end of the bus shelter. This will be viewed as an integral part of the existing shelter design.