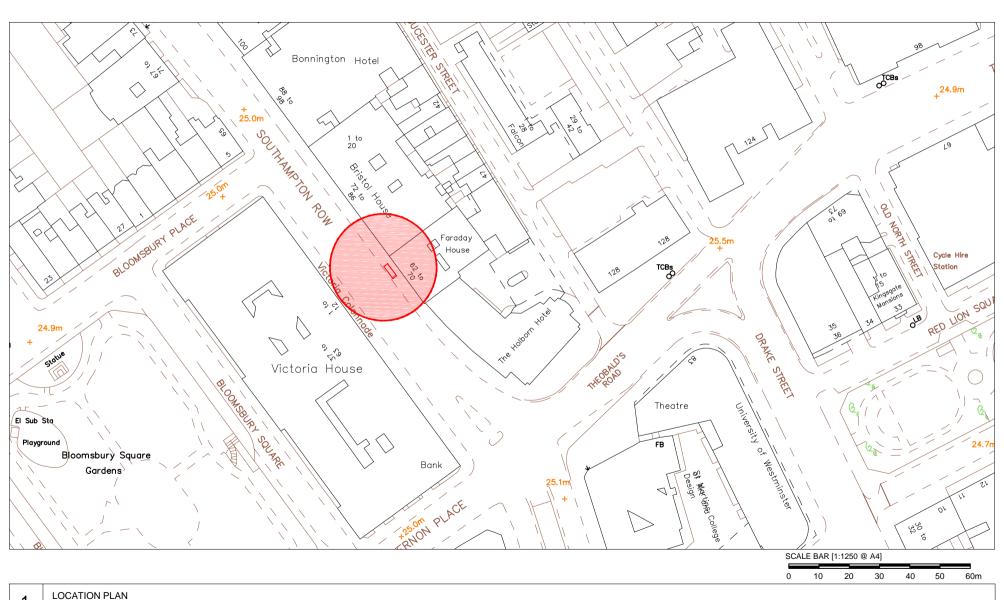

Southampton Row, London, WC1B 4ND Junction Theobalds Road - 100m Before Furniture Index: CAM00168AB Easting/Northing: 530418/181746

Southampton Row, London, WC1B 4ND Junction Theobalds Road - 100m Before Furniture Index: CAM00168AB Easting/Northing: 530418/181746