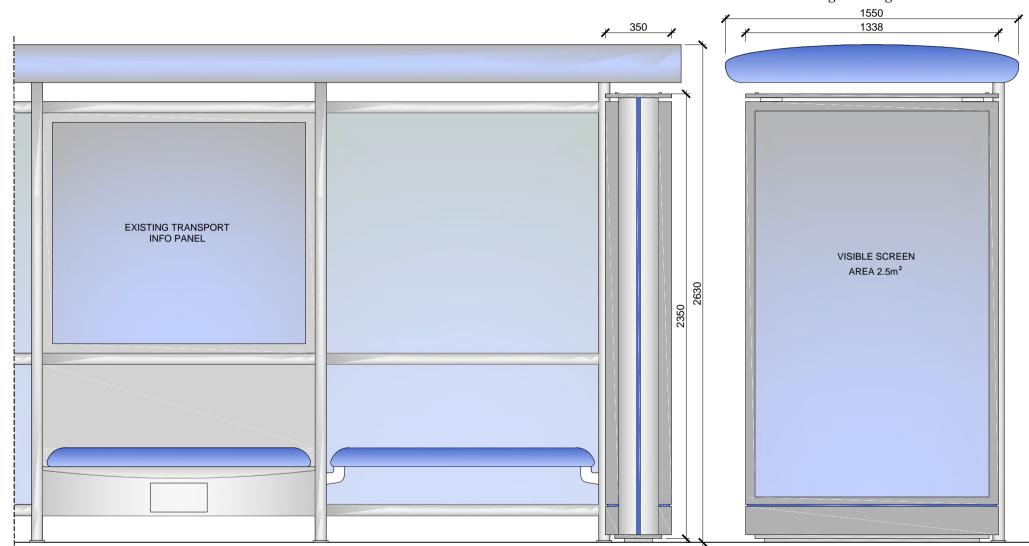

## PROPOSED ADVERTISING DISPLAY

The proposed advertising panel will comprise a double sided freestanding digital display unit at one end of the bus shelter. This will be viewed as an integral part of the existing shelter design.

#### SCALE BAR [1:20 @ A4]

0 0.1 0.2 0.3 0.4 0.5 0.6 0.7 0.8 0.9 1m

4