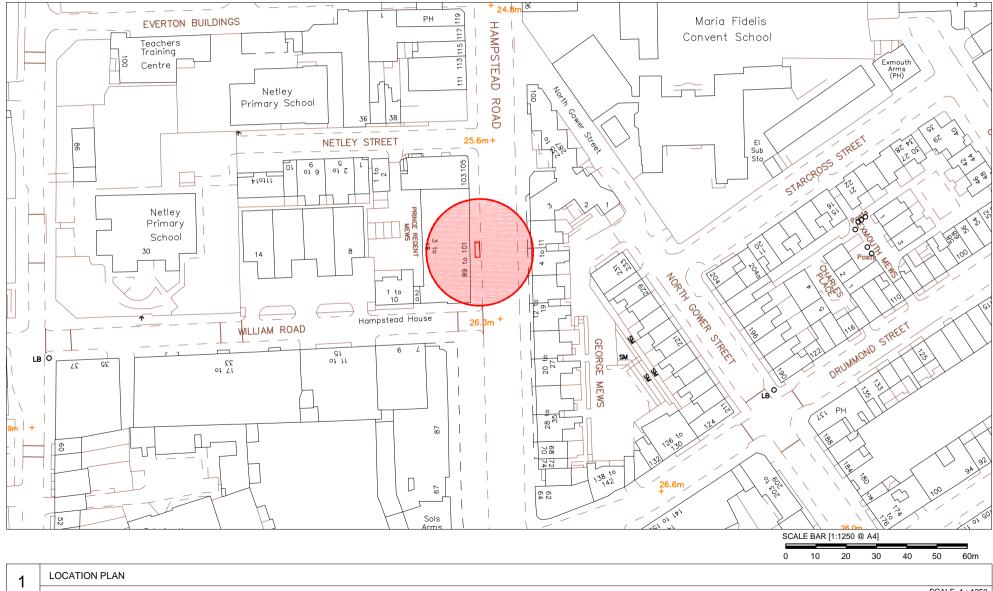

89-101 Hampstead Road, London, NW1 3BY Junction with William Road Furniture Index: CAM00059AB Easting/Northing: 529214/182592

89-101 Hampstead Road, London, NW1 3BY Junction with William Road Furniture Index: CAM00059AB Easting/Northing: 529214/182592