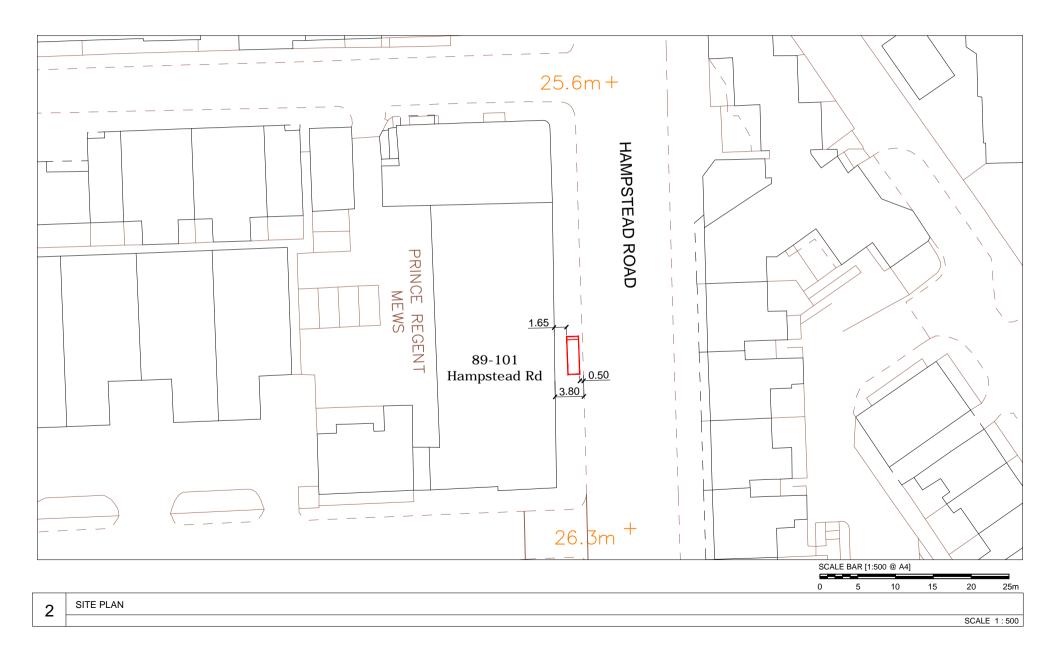

89-101 Hampstead Road, London, NW1 3BY Junction with William Road Furniture Index: CAM00059AB Easting/Northing: 529214/182592